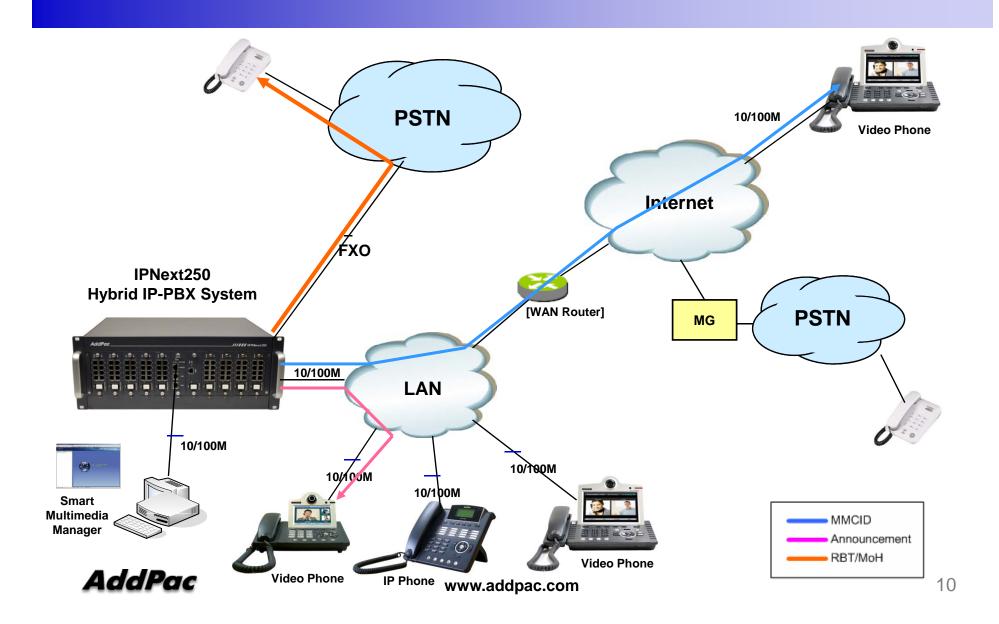

| Network Busy       | Sorry, Network is busy, please retry after moment.                                                   |
|                          | System overload    | Sorry, this call is restricted by license, please rety after moment                                  |
| Default RBT/MoH          | Ring back tone     | Default RBT                                                                                          |
|                          | Music On Hold      | Default MoH                                                                                          |
|                          | Call Waiting tone  | Call Waiting tone                                                                                    |



### Media Service App. for All IP Environment



## Thank you!

## AddPac Technology Co., Ltd. Sales and Marketing

Phone +82.2.568.3848 (KOREA) FAX +82.2.568.3847 (KOREA) E-mail sales@addpac.com

www.addpac.com