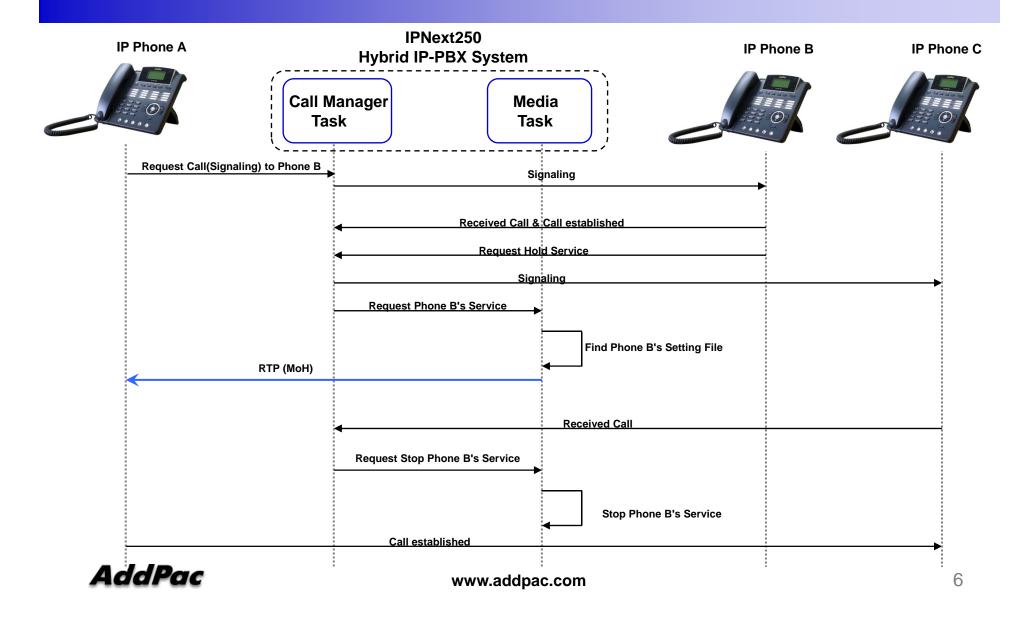

e Announcement
- Application Service



#### **Product Overview**

- Powerful IP-PBX for Small & Medium Enterprise
- Smart Management and User Friendly Features
- Fault Tolerant and Scalability Architecture
- Media Service Features
  - RBT/MoH/MMCID Service
  - RBT/MoH/MMCID Schedule Holiday) Support
  - Announcement Schedule(Holiday) Support
  - Announcement Package Distribution
  - Announcement/RBT/MoH/MMCID Audio/Video Support
- Firmware Upgradeable Architecture
- Two(2) Fast Ethernet Interface
- Ten(10) VoIP Interface Module Slots (Max.80 Port Analog)
  - 8-Port FXS, 8-Port FXO, 1~2Port Digital E1/T1 Modules
- One(1) RS-232C Port for CLI



### Media Server Data Flow Diagram



## Media Server Call Flow Diagram (Ring Back Tone)



# Media Server Call Flow Diagram (MoH: Music on Hold)



## Media Server Call Flow Diagram (MMCID: Multimedia Caller ID)



### Media Server Support Codec

| Audio/Video | Codec |
|-------------|-------|
|             | G711u |
| Audio       | G711a |
|             | G729  |
| Video       | MPEG4 |
|             | H.263 |



### **Announcement Service**

| Service                  | Name               | Description                                                                                          |
|--------------------------|--------------------|------------------------------------------------------------------------------------------------------|
| Dial Tone                | Normal Dial-tone   | Hearing Tone When off-Hook("ttou")                                                                   |
|                          | Virtual Di