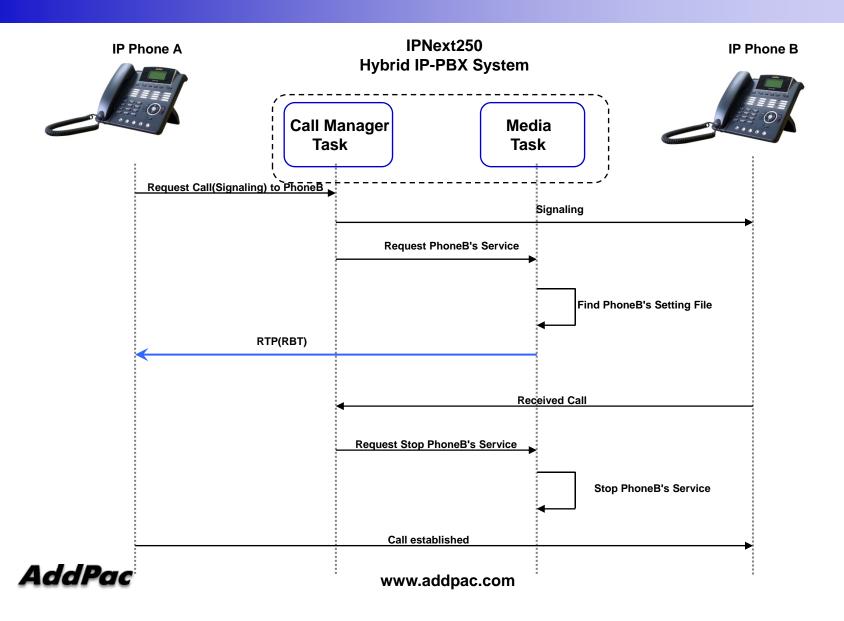

ce Call Flow Diagram
- Media Service Codec
- Media Service Announcement
- Application Service



#### **Product Overview**

- Powerful IP-PBX for Small & Medium Enterprise
- Smart Management and User Friendly Features
- Fault Tolerant and Scalability Architecture
- Media Service Features
  - RBT/MoH/MMCID Service
  - RBT/MoH/MMCID Schedule Holiday) Support
  - Announcement Schedule(Holiday) Support
  - Announcement Package Distribution
  - Announcement/RBT/MoH/MMCID Audio/Video Support
- Firmware Upgradeable Architecture
- Two(2) Fast Ethernet Interface
- Ten(10) VoIP Interface Module Slots (Max.80 Port Analog)
  - 8-Port FXS, 8-Port FXO, 1~2Port Digital E1/T1 Modules
- One(1) RS-232C Port for CLI



### Media Server Data Flow Diagram



## Media Server Call Flow Diagram (Ring Back Tone)



# Media Server Call Flow Diagram (MoH: Music on Hold)



## Media Server Call Flow Diagram (MMCID: Multimedia Caller ID)



### Media Server Support Codec

| Audio/Video | Codec |
|-------------|-------|
|             | G711u |
| Audio       | G711a |
|             | G729  |
| Video       | MPEG4 |
|             | H.263 |



### **Announcement Service**

| Service                  | Name               | Description                                                                                          |
|--------------------------|--------------------|------------------------------------------------------------------------------------------------------|
| Dial Tone                | Normal Dial-tone   | Hearing Tone When off-Hook("ttou")