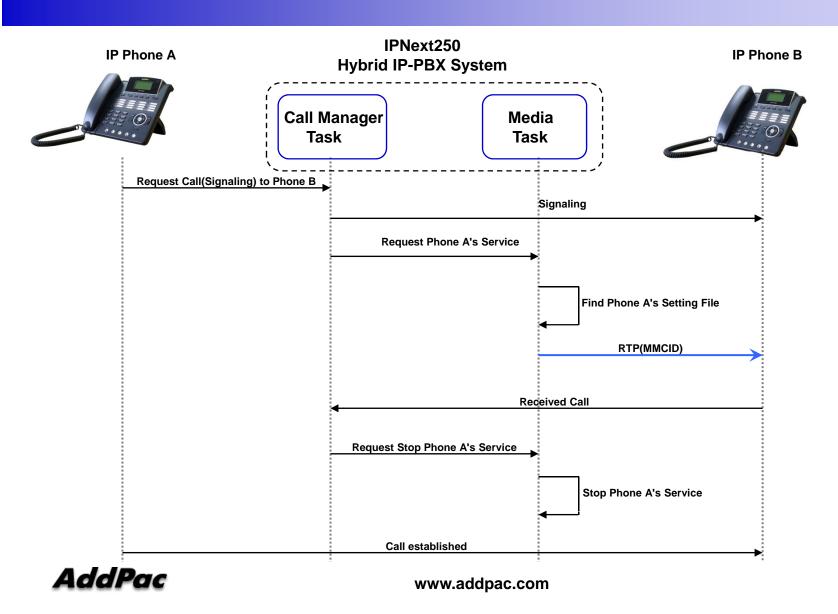

- Powerful IP-PBX for Small & Medium Enterprise
- Smart Management and User Friendly Features
- Fault Tolerant and Scalability Architecture
- Media Service Features
  - RBT/MoH/MMCID Service
  - RBT/MoH/MMCID Schedule Holiday) Support
  - Announcement Schedule(Holiday) Support
  - Announcement Package Distribution
  - Announcement/RBT/MoH/MMCID Audio/Video Support
- Firmware Upgradeable Architecture
- Two(2) Fast Ethernet Interface
- Ten(10) VoIP Interface Module Slots (Max.80 Port Analog)
  - 8-Port FXS, 8-Port FXO, 1~2Port Digital E1/T1 Modules
- One(1) RS-232C Port for CLI



### Media Server Data Flow Diagram



## Media Server Call Flow Diagram (Ring Back Tone)



# Media Server Call Flow Diagram (MoH: Music on Hold)



## Media Server Call Flow Diagram (MMCID: Multimedia Caller ID)



### Media Server Support Codec

| Audio/Video | Codec |
|-------------|-------|
|             | G711u |
| Audio       | G711a |
|             | G729  |
| Video       | MPEG4 |
|             | H.263 |



### **Announcement Service**

| Service                  | Name               | Description                                                                                          |
|--------------------------|--------------------|------------------------------------------------------------------------------------------------------|
| Dial Tone                | Normal Dial-tone   | Hearing Tone When off-Hook("ttou")                                                                   |
|                          | Virtual Dial-tone  | Hearing tone when a user try to external outbound call (