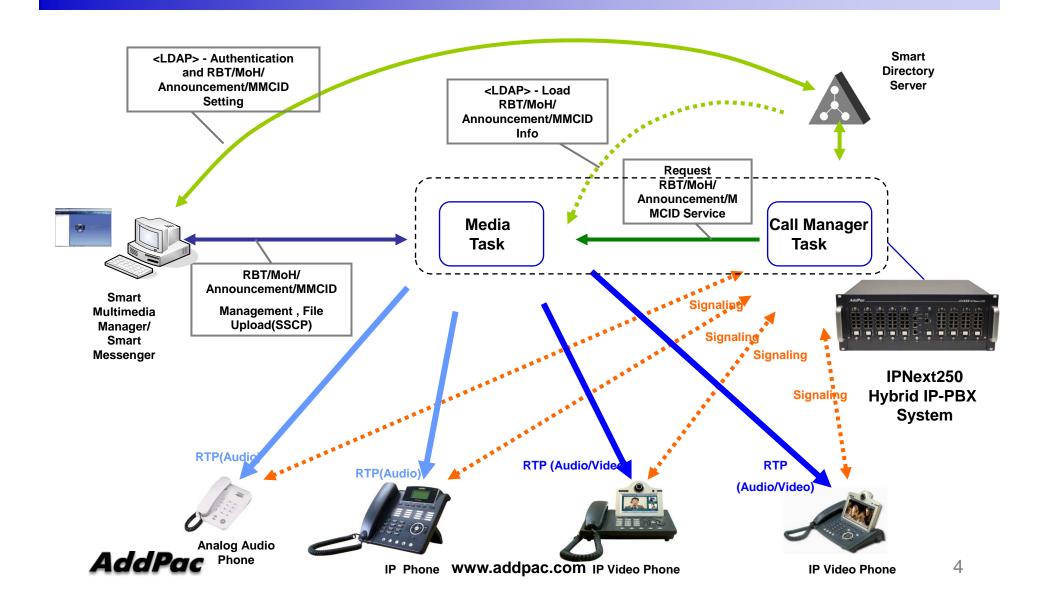

erview
- Media Service Data Flow Diagram
- Media Service Call Flow Diagram
- Media Service Codec
- Media Service Announcement
- Application Service



#### **Product Overview**

- Powerful IP-PBX for Small & Medium Enterprise
- Smart Management and User Friendly Features
- Fault Tolerant and Scalability Architecture
- Media Service Features
  - RBT/MoH/MMCID Service
  - RBT/MoH/MMCID Schedule Holiday) Support
  - Announcement Schedule(Holiday) Support
  - Announcement Package Distribution
  - Announcement/RBT/MoH/MMCID Audio/Video Support
- Firmware Upgradeable Architecture
- Two(2) Fast Ethernet Interface
- Ten(10) VoIP Interface Module Slots (Max.80 Port Analog)
  - 8-Port FXS, 8-Port FXO, 1~2Port Digital E1/T1 Modules
- One(1) RS-232C Port for CLI



### Media Server Data Flow Diagram



## Media Server Call Flow Diagram (Ring Back Tone)



# Media Server Call Flow Diagram (MoH: Music on Hold)



## Media Server Call Flow Diagram (MMCID: Multimedia Caller ID)



### Media Server Support Codec

| Audio/Video | Codec |
|-------------|-------|
|             | G711u |
| Audio       | G711a |
|             | G729  |
| Video       | MPEG4 |
|             | H.263 |



### **Announcement Service**

| Service                  | Name               | Description                                                                                          |
|--------------------------|--------------------|------------------------------------------------------------------------------------------------------|
| Dial Tone                | Normal Dial-tone   | Hearing Tone When off-Hook("tto