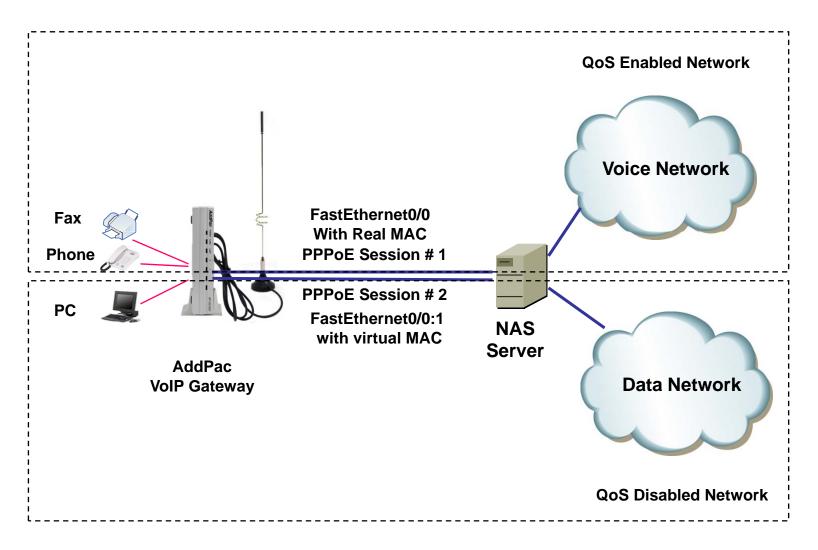

#### **QoS Enabled VoIP Service**

- AddPac VoIP Gateway supports Two(2) Ethernet Interface for LAN traffic such as Personal Computer.
- Some ISP want to provide the QoS Enable Network Service for High Quality VoIP Service.
- QoS Enabled Network Service for Real-Time Traffic such as Voice over IP traffic
- Best Effort Network Service for Normal Data Traffic such as Web, Email

#### **Dual MAC Address Features**

- Normally working at PPPoE Environment (DHCP also possible)
- PPPoE Server(NAS) has 2 service (voice & data)
- Gateway support 2 MAC Address
  - Real MAC Address
  - Virtual MAC Address
- The User set the virtual MAC address at Ethernet Subinterface
- Gateway Get Public Address using PPPoE with different PPPoE Service Name

#### **Network Diagram**

AddPac