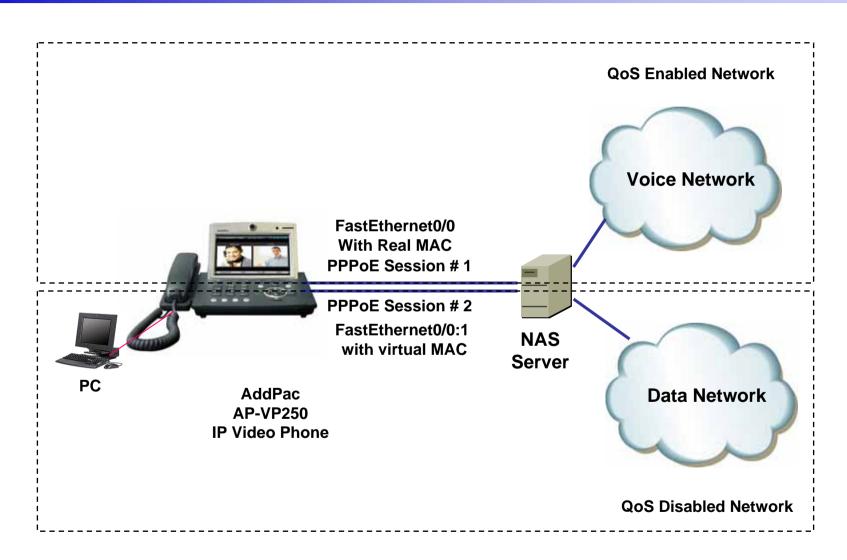

#### QoS Enabled VoIP Service

- AddPac VoIP Gateway supports Two(2) Ethernet Interface for LAN traffic such as Personal Computer.
- Some ISP want to provide the QoS Enable Network Service for High Quality VoIP Service.
- QoS Enabled Network Service for Real-Time Traffic such as Voice over IP traffic
- Best Effort Network Service for Normal Data Traffic such as Web, Email

#### Dual MAC Address Features

- Normally working at PPPoE Environment (DHCP also possible)
- PPPoE Server(NAS) has 2 service (voice & data)
- Gateway support 2 MAC Address
  - Real MAC Address
  - Virtual MAC Address
- The User set the virtual MAC address at Ethernet Subinterface
- Gateway Get Public Address using PPPoE with different PPPoE Service Name

### **Network Diagram**