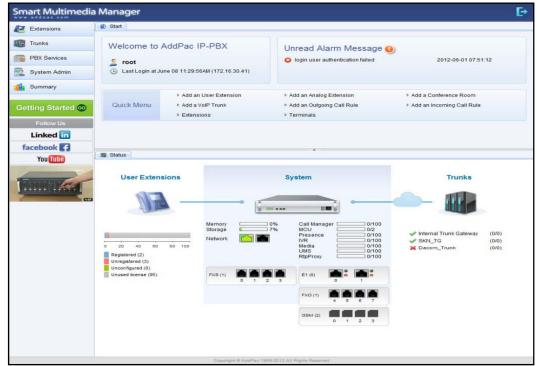

# Web Smart Multimedia Manager (WSMM) IP-PBX Series





**AddPac Technology** 

2012, Sales and Marketing

#### Contents

- Overview
- System Requirement
- WSMM Login
- Extension Management
- Trunks Management
- PBX Services Management
- System Admin Management
- Summary
- User Portal web page





#### Overview

#### What's New in WSMM (Web based Smart Multimedia Manager)

- Simple Menu and Easy Configuration
- Provides Built-In IVR Scenario Editor and Service Configuration
- Provides easy-to-user IP-PBX System API Services and ways to integration with 3<sup>rd</sup> party systems
- Integrated voice line management such as FXS, FXO, E1, GSM, 3G
- User portal to configure personal information, call forwarding
- Diagnostic tool to analyze SIP Call flow, current status and problems for terminal and trunk



# System Requirement

#### **WSMM**