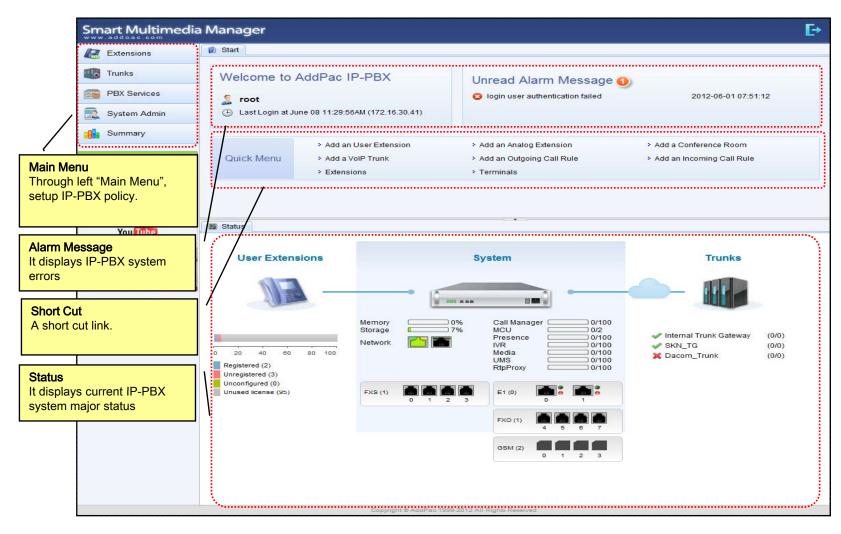

#### Main

# Main - Alarm History

#### Main - Quick Menu

#### Main - Status Monitoring