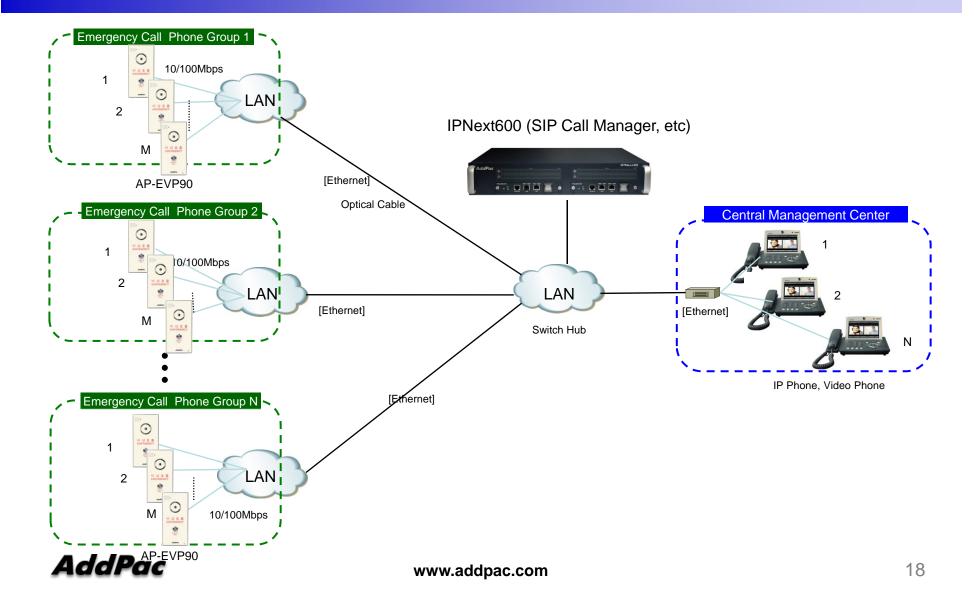

(IEEE Standard) Function
    - Spanning Tree Bridging Protocol Support
    - Remote Bridging Support
    - Concurrent Routing and Bridging Support
  - Cisco Style Command Line Interface (CLI)
  - Network time Protocol (NTP) Support



# Smart Web Manager

- Main Screen
- System
  - Language
  - LAN Setup
  - DACS
  - Display
  - File Browser
- SIP Call & Media
  - SIP (Session Initiation Protocol)
  - Speed Dial
  - Media
- Miscellaneous
  - Door Control and Test
  - Network Test



# Smart Web Manager: SIP configuration



# AP-EVP90 Emergency IP Video Phone

www.addpac.com

**Application Area** 

- Point-to-Point Application (Simple Application)
- Point-to-Multipoint Application
  - All AddPac Solution



# Point-to-Point Connection (Simple Appl.)





## Point-to-MultiPoint Connection



# Ordering Information

- AP-EVP90 Emergency IP Video Phone Hardware
  - AP-EVP90 Emergency IP Video Phone Main Body
  - RISC Microprocessor with Embedded DSP Architecture
  - Video Camera
  - Internal Speaker, MIC
  - Emergency Call Button
  - One(1) 10/100Mbps Fast Ethernet
  - Steel Chassis
- Built-in APOS Internetworking Software for AP-EVP90
- Including 1 Year Hardware Warranty
- Product Documents
  - Install and Operation Guide (PDF)
- Pricing
  - AddPac Technology Regional Sales Manager
  - Authorized Sales and Marketing Representatives
  - Please Contact www.addpac.com



# Thank you!

# AddPac Technology Co., Ltd. Sales and Marketing

Phone +82.2.568.3848 (KOREA) FAX +82.2.568.3847 (KOREA) E-mail sales@addpac.com