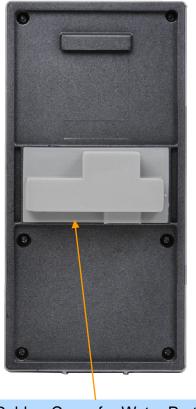

Network Service Capability
- Audio/Video Privacy Protection
- Steel Chassis



# **Product Highlights**

AP-EVP90 Emergency IP Video Phone

#### High Performance Emergency IP Video Phone Solution



**Power over Ethernet Support** 



## Multimedia Service





- RISC+DSP Microprocessor Computing Power (Dual Processor Architecture)
- Video Camera Interface
- Emergency Call Button & LAMP
- Audio and Voice Interface
  - Internal MIC
  - Internal Speaker
- Alarm & Relay Out Interface (door open, etc)
- RS232/RS485 Interface
- Network Interface
  - One(1) 10/100Mbps Fast Ethernet
- Power Supply
  - Power over Ethernet
  - External Power Supply Adaptor
- Die-Casting Steel Chassis





AP-EVP90 Emergency IP Video Phone

### Front Side





AP-EVP90 Emergency IP Video Phone

## **Back Side**







AP-EVP90 Emergency IP Video Phone

**Power Supply** 



Example





## Software Service

- Built-in AddPac APOS Internetworking Software
  - Scalability, Functionality, and Stability Features
  - Audio Traffic QoS Control
- Programmable Video, Audio, and Voice Services
  - Video, Audio, and Voice Codec
- Firmware Upgradeable Architecture
- Industry Standard IP based Network Protocol Features





## Video Service and Features

- High-performance Video Codec Support
  - H.264, MPEG4, etc
- Image Resolution Support
  - Video Encoding: VGA(640x480), QVGA(320x240)
- Up to 30fps with VGA Resolution
- 128Kbps to 1Mbps Operating Video Traffic Bandwidth
- Rate Control for Video Traffic QoS
  - Ensuring Optimized Quality
  - Frame Rate with Limited Bandwidth
- High-end Error Resilient Against