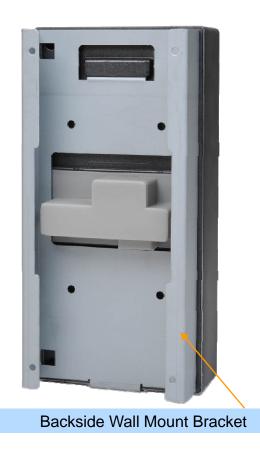

ng Network Service Capability
- Audio/Video Privacy Protection
- Steel Chassis



# **Product Highlights**

AP-EVP90 Emergency IP Video Phone

#### High Performance Emergency IP Video Phone Solution



**Power over Ethernet Support** 



## Multimedia Service





- RISC+DSP Microprocessor Computing Power (Dual Processor Architecture)
- Video Camera Interface
- Emergency Call Button & LAMP
- Audio and Voice Interface
  - Internal MIC
  - Internal Speaker
- Alarm & Relay Out Interface (door open, etc)
- RS232/RS485 Interface
- Network Interface
  - One(1) 10/100Mbps Fast Ethernet
- Power Supply
  - Power over Ethernet
  - External Power Supply Adaptor
- Die-Casting Steel Chassis





AP-EVP90 Emergency IP Video Phone

### Front Side





AP-EVP90 Emergency IP Video Phone

## **Back Side**







AP-EVP90 Emergency IP Video Phone

**Power Supply** 



Example





## Software Service

- Built-in AddPac APOS Internetworking Software
  - Scalability, Functionality, and Stability Features
  - Audio Traffic QoS Control
- Programmable Video, Audio, and Voice Services
  - Video, Audio, and Voice Codec
- Firmware Upgradeable Architecture
- Industry Standard IP based Network Protocol Features





## Video Service and Features

- High-performance Video Codec Support
  - H.264, MPEG4, etc
- Image Resolution Support
  - Video Encoding: VGA(640x480), QVGA(320x240)
- Up to 30fps with VGA Resolution
- 128Kbps to 1Mbps Operating Video Traffic Bandwidth
- Rate Control for Video Traffic QoS
  - Ensuring Optimized Quality
  - Frame Rate with Limited Bandwidth
- High-end Error Resilient Agains