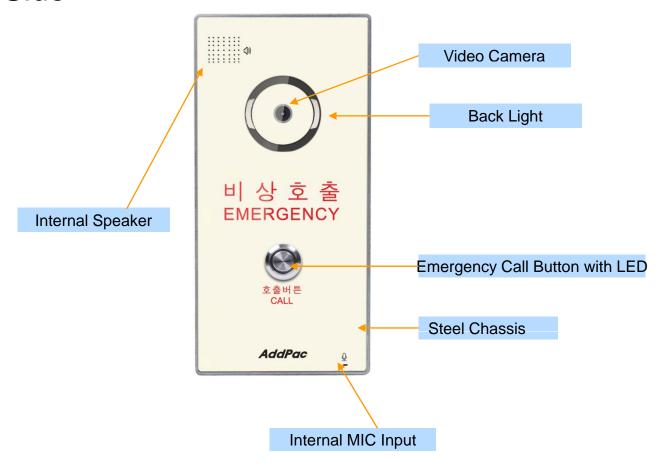

Upgradeable Architecture
- VVoIP Solution with Outstanding Network Service Capability
- Audio/Video Privacy Protection
- Steel Chassis



# **Product Highlights**

AP-EVP90 Emergency IP Video Phone

#### High Performance Emergency IP Video Phone Solution



**Power over Ethernet Support** 



## Multimedia Service





- RISC+DSP Microprocessor Computing Power (Dual Processor Architecture)
- Video Camera Interface
- Emergency Call Button & LAMP
- Audio and Voice Interface
  - Internal MIC
  - Internal Speaker
- Alarm & Relay Out Interface (door open, etc)
- RS232/RS485 Interface
- Network Interface
  - One(1) 10/100Mbps Fast Ethernet
- Power Supply
  - Power over Ethernet
  - External Power Supply Adaptor
- Die-Casting Steel Chassis





AP-EVP90 Emergency IP Video Phone

### Front Side





AP-EVP90 Emergency IP Video Phone

## **Back Side**







AP-EVP90 Emergency IP Video Phone

**Power Supply** 



Example





## Software Service

- Built-in AddPac APOS Internetworking Software
  - Scalability, Functionality, and Stability Features
  - Audio Traffic QoS Control
- Programmable Video, Audio, and Voice Services
  - Video, Audio, and Voice Codec
- Firmware Upgradeable Architecture
- Industry Standard IP based Network Protocol Features





## Video Service and Features

- High-performance Video Codec Support
  - H.264, MPEG4, etc
- Image Resolution Support
  - Video Encoding: VGA(640x480), QVGA(320x240)
- Up to 30fps with VGA Resolution
- 128Kbps to 1Mbps Operating Video Traffic Bandwidth
- Rate Control for Video Traffic QoS
  - Ensuring Optimized Quality
  - Frame Rate