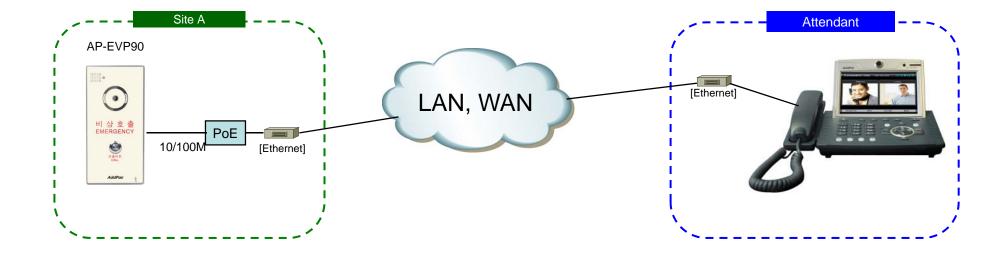

PAT) Function
  - Transparent Bridging (IEEE Standard) Function
    - Spanning Tree Bridging Protocol Support
    - Remote Bridging Support
    - Concurrent Routing and Bridging Support
  - Cisco Style Command Line Interface (CLI)
  - Network time Protocol (NTP) Support



# Smart Web Manager

- Main Screen
- System
  - Language
  - LAN Setup
  - DACS
  - Display
  - File Browser
- SIP Call & Media
  - SIP (Session Initiation Protocol)
  - Speed Dial
  - Media
- Miscellaneous
  - Door Control and Test
  - Network Test



# Smart Web Manager: SIP configuration



# AP-EVP90 Emergency IP Video Phone

www.addpac.com

**Application Area** 

- Point-to-Point Application (Simple Application)
- Point-to-Multipoint Application
  - All AddPac Solution



# Point-to-Point Connection (Simple Appl.)





## Point-to-MultiPoint Connection



# Ordering Information

- AP-EVP90 Emergency IP Video Phone Hardware
  - AP-EVP90 Emergency IP Video Phone Main Body
  - RISC Microprocessor with Embedded DSP Architecture
  - Video Camera
  - Internal Speaker, MIC
  - Emergency Call Button
  - One(1) 10/100Mbps Fast Ethernet
  - Steel Chassis
- Built-in APOS Internetworking Software for AP-EVP90
- Including 1 Year Hardware Warranty
- Product Documents
  - Install and Operation Guide (PDF)
- Pricing
  - AddPac Technology Regional Sales Manager
  - Authorized Sales and Marketing Representatives
  - Please Contact www.addpac.com



# Thank you!

# AddPac Technology Co., Ltd. Sales and Marketing

Phone +82.2.568.3848 (KOREA) FAX +82.2.568.3847 (KOREA) E-mail sales@addpac.com