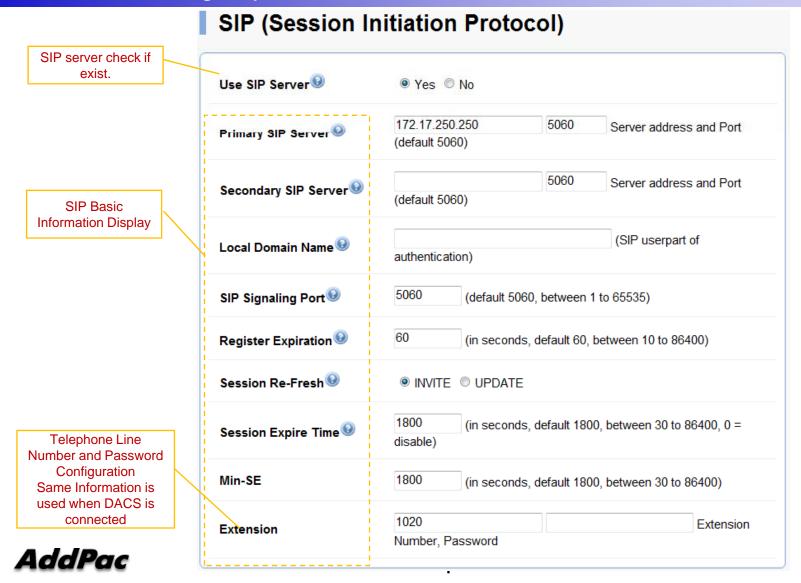

ts with Data Logging
  - IP Traffic Statistics with Accounting



### Network Service and Features

- Network Managements
  - DHCP Server & Relay Functions
  - Network Address Translation (NAT) Function
  - Port Address Translation (PAT) Function
  - Transparent Bridging (IEEE Standard) Function
    - Spanning Tree Bridging Protocol Support
    - Remote Bridging Support
    - Concurrent Routing and Bridging Support
  - Cisco Style Command Line Interface (CLI)
  - Network time Protocol (NTP) Support



# Smart Web Manager

- Main Screen
- System
  - Language
  - LAN Setup
  - DACS
  - Display
  - File Browser
- SIP Call & Media
  - SIP (Session Initiation Protocol)
  - Speed Dial
  - Media
- Miscellaneous
  - Door Control and Test
  - Network Test



# Smart Web Manager: SIP configuration



# AP-EVP90 Emergency IP Video Phone

www.addpac.com

**Application Area** 

- Point-to-Point Application (Simple Application)
- Point-to-Multipoint Application
  - All AddPac Solution



# Point-to-Point Connection (Simple Appl.)





## Point-to-MultiPoint Connection



# Ordering Information

- AP-EVP90 Emergency IP Video Phone Hardware
  - AP-EVP90 Emergency IP Video Phone Main Body
  - RISC Microprocessor with Embedded DSP Architecture
  - Video Camera
  - Internal Speaker, MIC
  - Emergency Call Button
  - One(1) 10/100Mbps Fast Ethernet
  - Steel Chassis
- Built-in APOS Internetworking Software for AP-EVP90
- Including 1 Year Hardware Warranty
- Product Documents
  - Install and Operation Guide (PDF)
- Pricing
  - AddPac Technology Regional Sales Manager
  - Authorized Sales and Ma