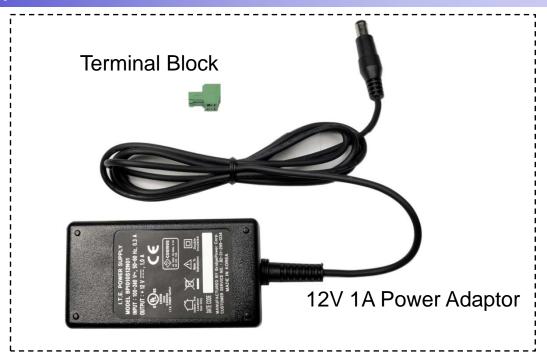

on
- Steel Chassis



# **Product Highlights**

AP-EVP90 Emergency IP Video Phone

#### High Performance Emergency IP Video Phone Solution



**Power over Ethernet Support** 



## Multimedia Service





- RISC+DSP Microprocessor Computing Power (Dual Processor Architecture)
- Video Camera Interface
- Emergency Call Button & LAMP
- Audio and Voice Interface
  - Internal MIC
  - Internal Speaker
- Alarm & Relay Out Interface (door open, etc)
- RS232/RS485 Interface
- Network Interface
  - One(1) 10/100Mbps Fast Ethernet
- Power Supply
  - Power over Ethernet
  - External Power Supply Adaptor
- Die-Casting Steel Chassis





AP-EVP90 Emergency IP Video Phone

### Front Side





AP-EVP90 Emergency IP Video Phone

## **Back Side**







AP-EVP90 Emergency IP Video Phone

**Power Supply** 



Example





## Software Service

- Built-in AddPac APOS Internetworking Software
  - Scalability, Functionality, and Stability Features
  - Audio Traffic QoS Control
- Programmable Video, Audio, and Voice Services
  - Video, Audio, and Voice Codec
- Firmware Upgradeable Architecture
- Industry Standard IP based Network Protocol Features





## Video Service and Features

- High-performance Video Codec Support
  - H.264, MPEG4, etc
- Image Resolution Support
  - Video Encoding: VGA(640x480), QVGA(320x240)
- Up to 30fps with VGA Resolution
- 128Kbps to 1Mbps Operating Video Traffic Bandwidth
- Rate Control for Video Traffic QoS
  - Ensuring Optimized Quality
  - Frame Rate with Limited Bandwidth
- High-end Error Resilient Against Various Packet Error



### Network Service and Features