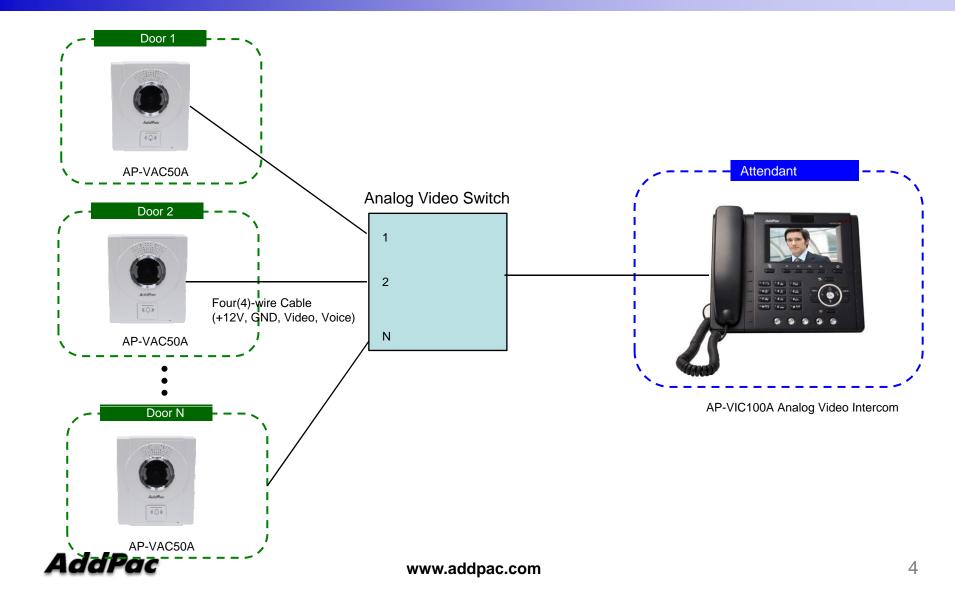

#### AddPac IP Video Door Phone



IP Video Door Phone Solution Advantage over Analog Video Intercom Solution



AddPac Technology

2011, Sales and Marketing

#### Contents

- Network Diagram Comparison
  - Analog based Scheme
  - IP based Scheme
- IP based Video Door Phone Solution Advantage



## Analog based Solution Network Diagram





## Analog based Solution Network Diagram



### IP based Solution Network Diagram



#### Advantage over Analog based Scheme

- Location Free via Internet
- No Need Full Mesh Line or N: N Video Switch
- Call Transfer, Call Hunting, etc Various Supplementary Service is Possible
- Various Smart Tablet, Phone Application Software
- High Scalability compare with Analog based Scheme
- Fault Tolerant Scheme like as Dual Redundancy is Possible
- Value Added Supplementary Service is Possible
- Interoperable between IP device is very simple and easy if standard protocol/codec is used



# Thank you!

# AddPac Technology Co., Ltd. Sales and Marketing

Phone +82.2.568.3848 (KOREA) FAX +82.2.568.3847 (KOREA) E-mail sales@addpac.com