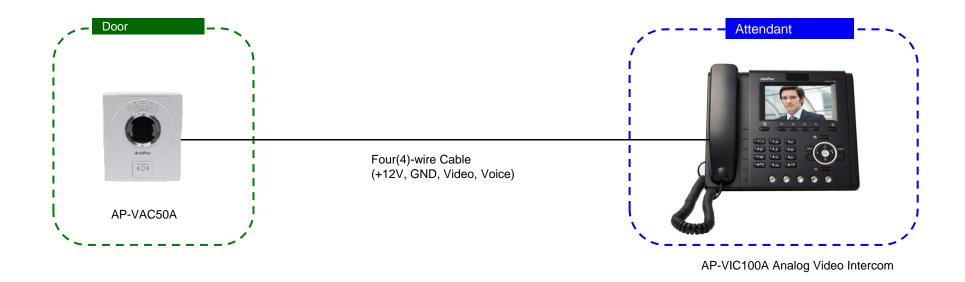

#### AddPac IP Video Door Phone



IP Video Door Phone Solution Advantage over Analog Video Intercom Solution



AddPac Technology

2011, Sales and Marketing

#### Contents

- Network Diagram Comparison
  - Analog based Scheme
  - IP based Scheme
- IP based Video Door Phone Solution Advantage



## Analog based Solution Network Diagram





## Analog based Solution Network Diagram



### IP based Solution Network Diagram



#### Advantage over Analog based Scheme

- Location Free via Internet
- No Need Full Mesh Line or N: N Video Switch
- Call Transfer, Call Hunting, etc Various Supplementary Service is Possible
- Various Smart Tablet, Phone Application Software
- High Scalability compare with Analog based Scheme
- Fault Tolerant Scheme like as Dual Redundancy is Possible
- Value Added Supplementary Service is Possible
- Interoperable between IP device is very simple and easy if standard protocol/codec is used



# Thank you!

# AddPac Technology Co., Ltd. Sales and Marketing

Phone +82.2.568.3848 (KOREA) FAX +82.2.568.3847 (KOREA) E-mail sales@addpac.com