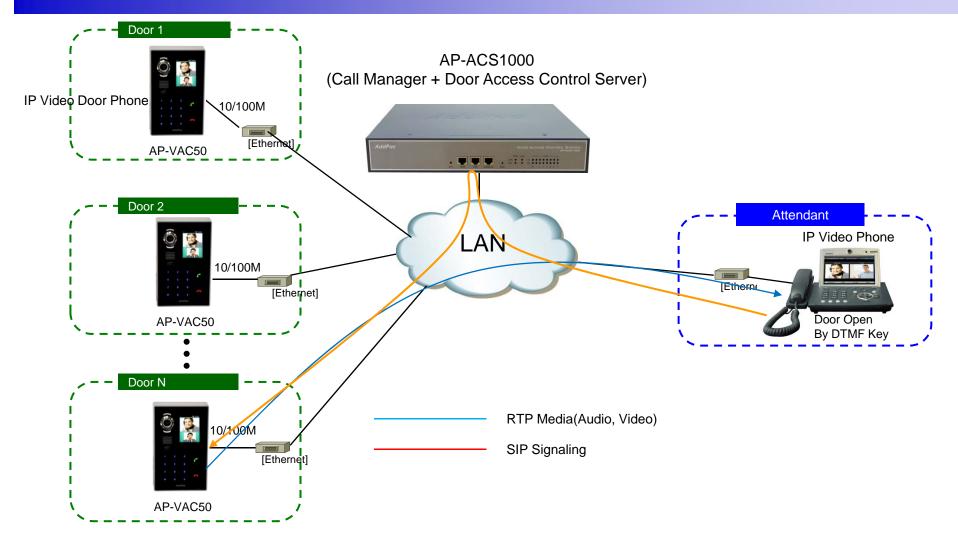

### IP based Solution Network Diagram

#### Advantage over Analog based Scheme

- Location Free via Internet
- No Need Full Mesh Line or N: N Video Switch
- Call Transfer, Call Hunting, etc Various Supplementary Service is Possible
- Various Smart Tablet, Phone Application Software
- High Scalability compare with Analog based Scheme
- Fault Tolerant Scheme like as Dual Redundancy is Possible
- Value Added Supplementary Service is Possible
- Interoperable between IP device is very simple and easy if standard protocol/codec is used