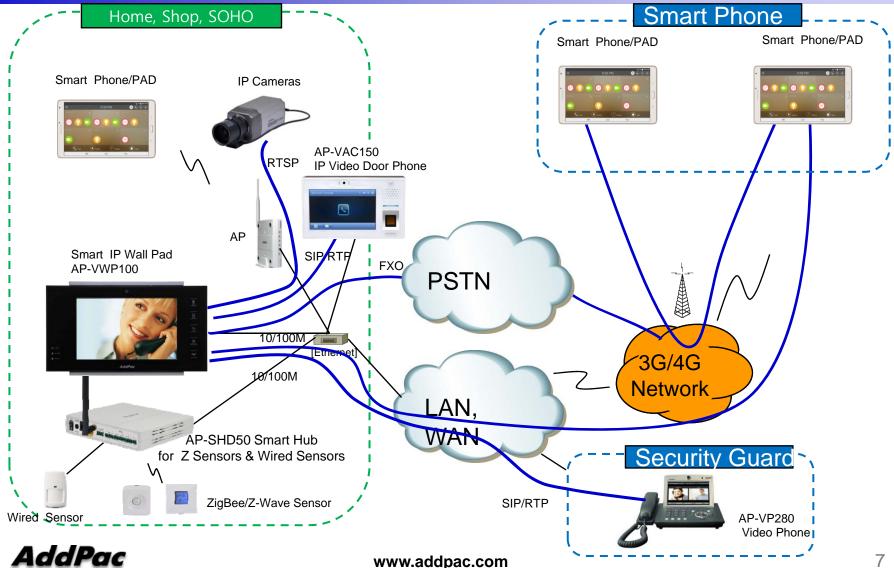

# AP-VWP100 Smart IP Video Wall PAD

High Performance IP Video Wall PAD Solution

IP Video Wall PAD Solution Advantage over Analog Solution





AddPac Technology

Sales and Marketing

www.addpac.com

#### Contents

- Network Diagram Comparison
  - Analog based Scheme
  - IP based Scheme
  - IP based Smart Home Network Diagram
- IP based Video Wall PAD Solution Advantage

# Analog based Solution Network Diagram



AP-VIC100A Analog Video Intercom

# Analog based Solution Network Diagram



#### IP based Solution Network Diagram (IP Video Door Phone)



#### IP based Solution Network Diagram (Option : Analog Video Door Phone, Cost Effetive)



### IP based Smart Home Network Diagram



# Advantage over Analog based Scheme

- Cabling is Very Simple and Cost Effective
- No Need Full Mesh Line or N : N Video Switch
- Call Transfer, Call Hunting, etc Various Supplementary Service is
  Possible
- Various Smart Tablet, Phone Application interworking Software
- RTSP based IP Camera Monitoring Service is Possible
- For home monitoring, IP camera service is possible using optional camera interface
- Remote Video Call Log Monitoring Service
- High Scalability compare with Analog based Scheme
- Fault Tolerant Scheme like as Dual Redundancy is Possible
- Value Added Supplementary Service is Possible
- Interoperable between IP device is very simple and easy if standard protocol/codec is used



# Thank you!

#### AddPac Technology Co., Ltd. Sales and Marketing

Phone +82.2.568.3848