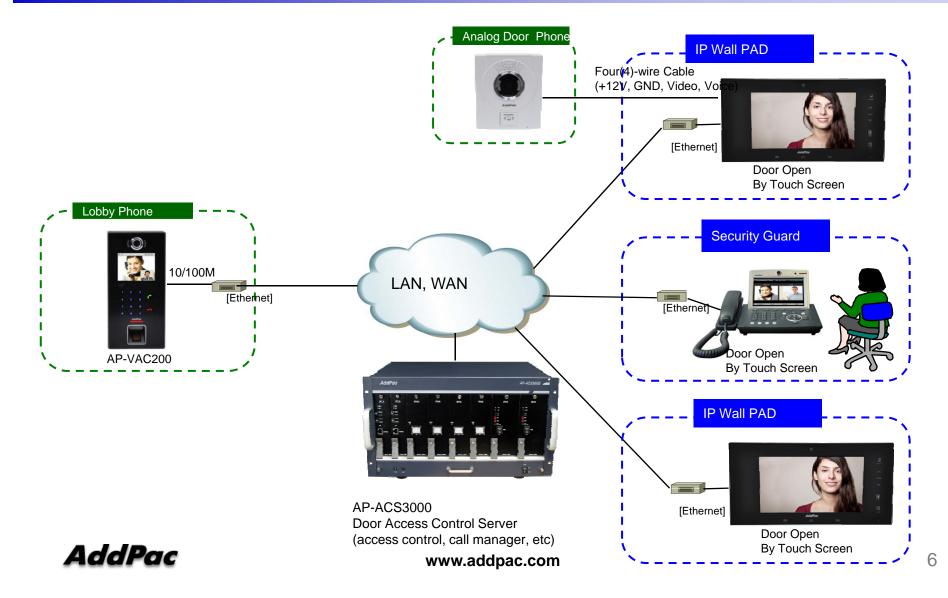

# AP-VWP100 Smart IP Video Wall PAD

High Performance IP Video Wall PAD Solution

IP Video Wall PAD Solution Advantage over Analog Solution





AddPac Technology

Sales and Marketing

www.addpac.com

#### Contents

- Network Diagram Comparison
  - Analog based Scheme
  - IP based Scheme
  - IP based Smart Home Network Diagram
- IP based Video Wall PAD Solution Advantage

# Analog based Solution Network Diagram



AP-VIC100A Analog Video Intercom

# Analog based Solution Network Diagram



#### IP based Solution Network Diagram (IP Video Door Phone)



#### IP based Solution Network Diagram (Option : Analog Video Door Phone, Cost Effetive)



### IP based Smart Home Network Diagram



# Advantage over Analog based Scheme

- Cabling is Very Simple and Cost Effective
- No Need Full Mesh Line or N : N Video Switch
- Call Transfer, Call Hunting, etc Various Supplementary Service is
  Possible
- Various Smart Tablet, Phone Application interworking Software
- RTSP based IP Camera Monitoring Service is Possible
- For home monitoring, IP camera service is possible using optional camera interface
- Remote Video Call Log Monitoring Service
- High Scalability compare with Analog based Scheme
- Fault Tolerant Scheme like as Dual Redundancy is Possible
- Value Added Supplementary Service is Possible
- Interoperable between IP device is very simple and easy if standard protocol/codec is used



# Thank you!

#### AddPac Technology Co., Ltd