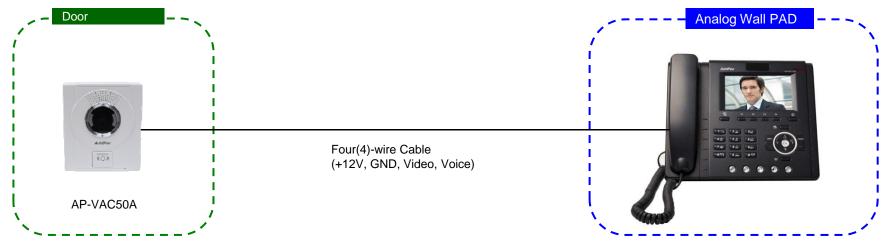

# Analog based Solution Network Diagram

AP-VIC100A Analog Video Intercom

# Analog based Solution Network Diagram