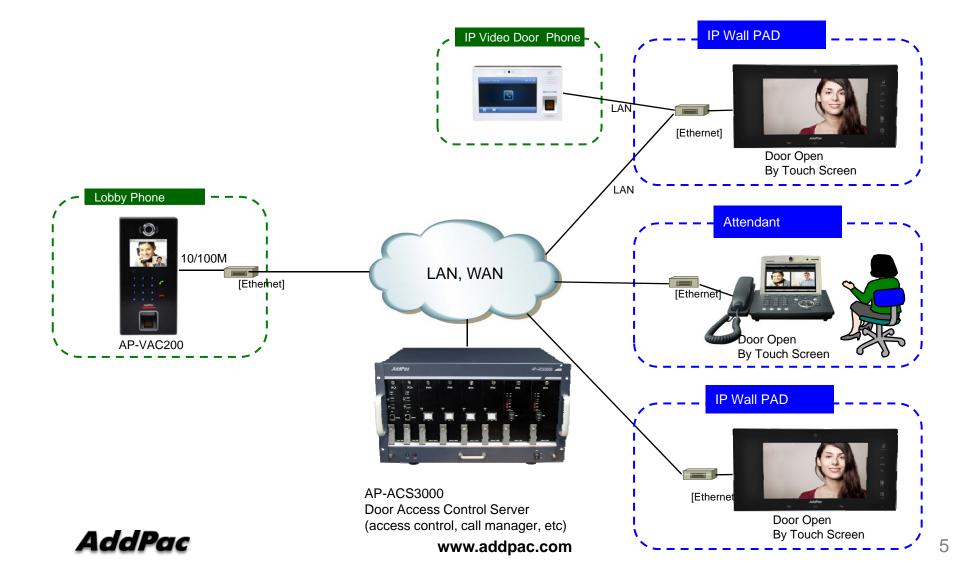

# AP-VWP100 Smart IP Video Wall PAD

High Performance IP Video Wall PAD Solution

IP Video Wall PAD Solution Advantage over Analog Solution





AddPac Technology

Sales and Marketing

www.addpac.com

#### Contents

- Network Diagram Comparison
  - Analog based Scheme
  - IP based Scheme
  - IP based Smart Home Network Diagram
- IP based Video Wall PAD Solution Advantage

# Analog based Solution Network Diagram



AP-VIC100A Analog Video Intercom

# Analog based Solution Network Diagram



#### IP based Solution Network Diagram (IP Video Door Phone)



#### IP based Solution Network Diagram (Option : Analog Video Door Phone, Cost Effetive)



### IP based Smart Home Network Diagram



# Advantage over Analog based Scheme

- Cabling is Very Simple and Cost Effective
- No Need Full Mesh Line or N : N Video Switch
- Call Transfer, Call Hunting, etc Various Supplementary Service is
  Possible
- Various Smart Tablet, Phone Application interworking Software
- RTSP based IP Camera Monitoring Service is Possible
- For home monitoring, IP camera service is possible using optional camera interface
- Remote Video Call Log Monitoring Service
- High Scalability compare with Analog based Scheme
- Fault Tolerant Scheme like as Dual Redundancy is Possible
- Value Added Supplementary Service is Possible
- Interoperable between IP device is very simple