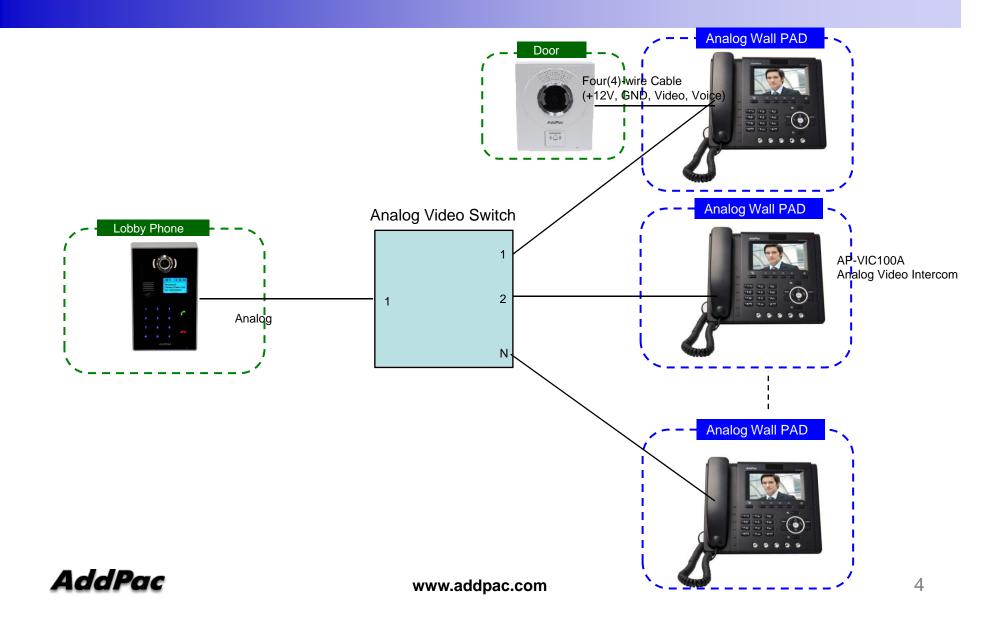

# Analog based Solution Network Diagram

AP-VIC100A Analog Video Intercom

# Analog based Solution Network Diagram