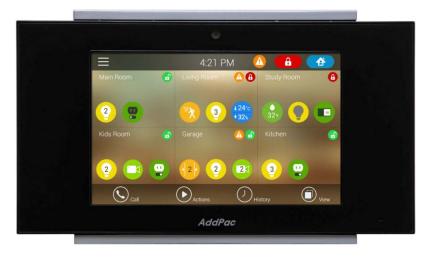

# AP-VWP100 Smart IP Video Wall PAD

High Performance IP Video Wall PAD Solution

IP Video Wall PAD Solution Advantage over Analog Solution

AddPac Technology

Sales and Marketing

www.addpac.com