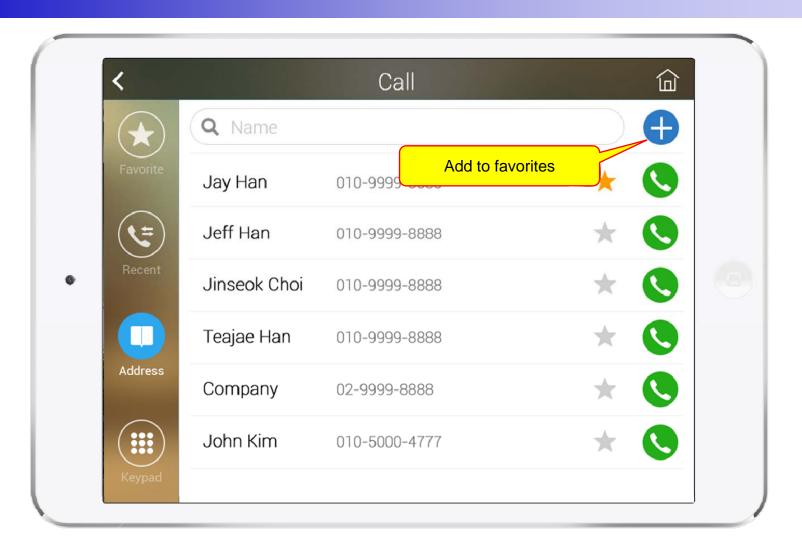

on Register to AP-VWP000





#### SIP Video Call Flow

**Door Open Flow** 





# UI examples Lists

- Main View (Zone Summary)
- Armed Mode (Away, Stay, Night)
- Short View
- Zone View
- Zone Setting and Configuration
- IP Camera View Mode (Home, Outside Home)
- Call View (Favorite Call, Recent Call, Phone Book, etc)
- Video Call View
- Sensor Control View (Ex: Light Control, Thermostat, etc)
- Sensor Control View (Action, Mode, Alert, etc)



# Main View (Zone Summary)





# Main View (Cont.)





# Main View (Zone Detail)





#### **Armed Mode**





12

#### **Short Cut View**





#### Zone View





# Zone Setting





15

#### Camera Live View





# **Light Control**





#### **Thermostat**





#### **Favorite Call View**





#### Recent Call View





#### **Contact View**





#### **Add Contact**





# Keypad View





## Video Call View





# **Light Control**





#### **Thermostat**





#### **Action View**





27

#### **Mode View**





#### **Alert View**





#### Schedule View





# Setting Menu





# Thank you!

# AddPac Technology Co., Ltd. Sales and Marketing

Phone +82.2.568.3848 (KOREA) FAX +82.2.568.3847 (KOREA)

E-mail: sales@addpac.com