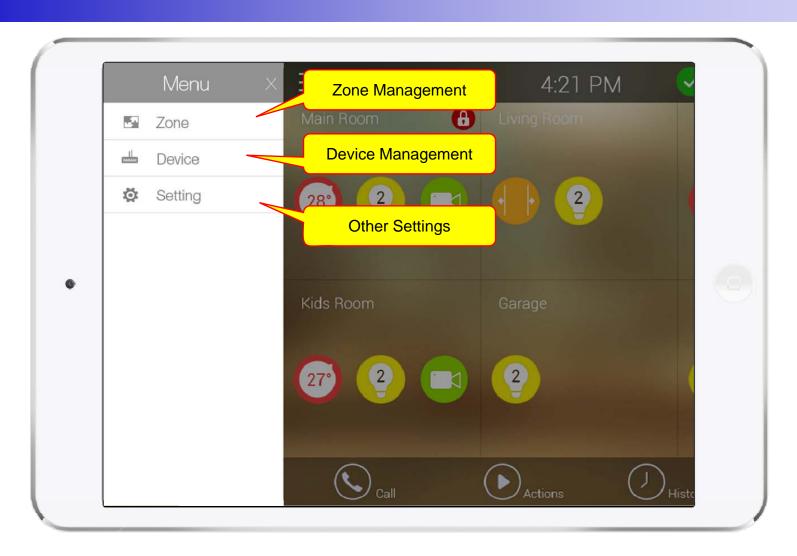

(Home, Outside Home)
- Call View (Favorite Call, Recent Call, Phone Book, etc)
- Video Call View
- Sensor Control View (Ex: Light Control, Thermostat, etc)
- Sensor Control View (Action, Mode, Alert, etc)



# Main View (Zone Summary)





# Main View (Cont.)





# Main View (Zone Detail)





#### **Armed Mode**





12

#### **Short Cut View**





#### Zone View





# Zone Setting





15

#### Camera Live View





# **Light Control**





#### **Thermostat**





#### **Favorite Call View**





#### Recent Call View





#### **Contact View**





#### **Add Contact**





# Keypad View





## Video Call View





# **Light Control**





#### **Thermostat**





#### **Action View**





27

#### **Mode View**





#### **Alert View**





#### Schedule View





# Setting Menu





# Thank you!

# AddPac Technology Co., Ltd. Sales and Marketing

Phone +82.2.568.3848 (KOREA) FAX +82.2.568.3847 (KOREA)

E-mail: sales@addpac.com