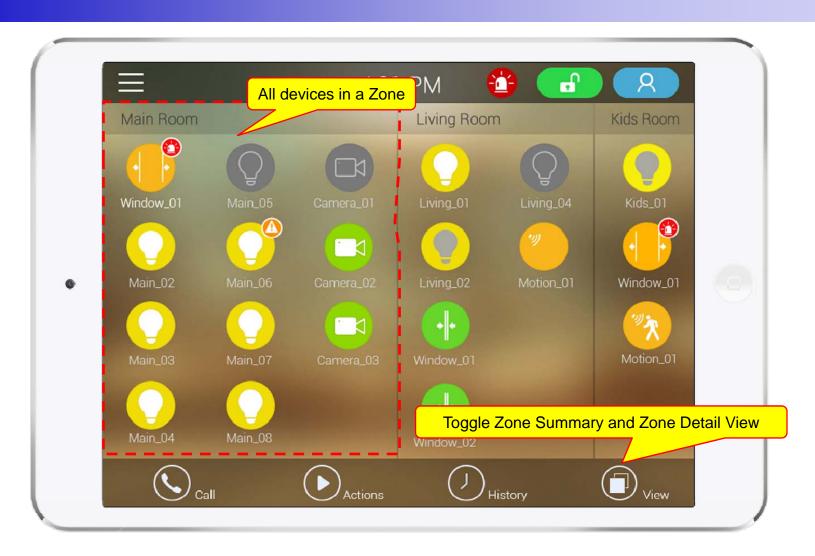

TSP protocol
- It supports standard based SIP signaling protocol.
- It supports below voice and video codecs
  - Voice Codec : G.711ulaw/alaw, G.726
  - Video Codec : H.264, H.263, MPEG4



## AP-ISH100 Network Service Diagram



# SIP Register

Smart Home Application Register to AP-VWP000





#### SIP Video Call Flow

**Door Open Flow** 





# UI examples Lists

- Main View (Zone Summary)
- Armed Mode (Away, Stay, Night)
- Short View
- Zone View
- Zone Setting and Configuration
- IP Camera View Mode (Home, Outside Home)
- Call View (Favorite Call, Recent Call, Phone Book, etc)
- Video Call View
- Sensor Control View (Ex: Light Control, Thermostat, etc)
- Sensor Control View (Action, Mode, Alert, etc)



# Main View (Zone Summary)





# Main View (Cont.)





# Main View (Zone Detail)





#### **Armed Mode**





12

#### **Short Cut View**





#### Zone View





# Zone Setting





15

#### Camera Live View





# **Light Control**





#### **Thermostat**





#### **Favorite Call View**





#### Recent Call View





#### **Contact View**





#### **Add Contact**





# Keypad View





## Video Call View





# **Light Control**





#### **Thermostat**





#### **Action View**





27

#### **Mode View**





#### **Alert View**





#### Schedule View





# Setting Menu





# Thank you!

# AddPac Technology Co., Ltd. Sales and Marketing

Phone +82.2.568.3848 (KOREA) FAX +82.2.568.3847 (KOREA)

E-mail: sales@addpac.com