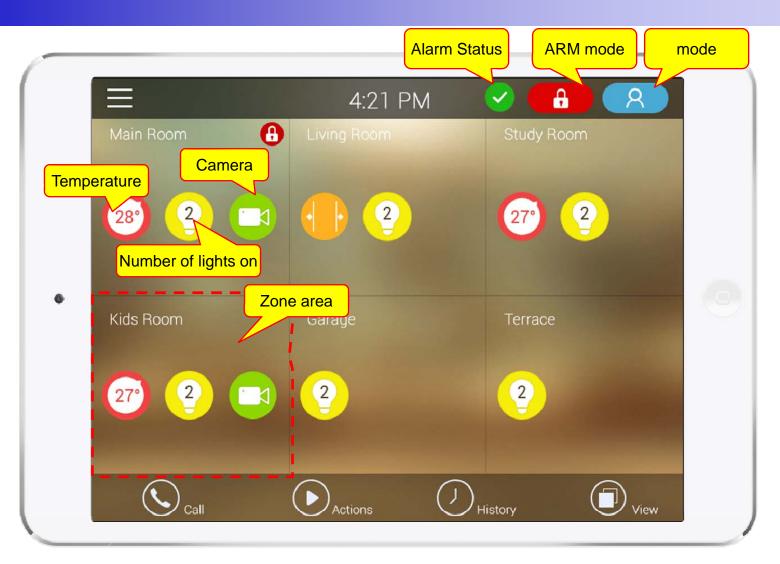

vice handling.
- It supports IP camera view mode using RTSP protocol
- It supports standard based SIP signaling protocol.
- It supports below voice and video codecs
  - Voice Codec : G.711ulaw/alaw, G.726
  - Video Codec : H.264, H.263, MPEG4



## AP-ISH100 Network Service Diagram



# SIP Register

Smart Home Application Register to AP-VWP000





#### SIP Video Call Flow

**Door Open Flow** 





# UI examples Lists

- Main View (Zone Summary)
- Armed Mode (Away, Stay, Night)
- Short View
- Zone View
- Zone Setting and Configuration
- IP Camera View Mode (Home, Outside Home)
- Call View (Favorite Call, Recent Call, Phone Book, etc)
- Video Call View
- Sensor Control View (Ex: Light Control, Thermostat, etc)
- Sensor Control View (Action, Mode, Alert, etc)



# Main View (Zone Summary)





# Main View (Cont.)





# Main View (Zone Detail)





#### **Armed Mode**





12

#### **Short Cut View**





#### Zone View





# Zone Setting





15

#### Camera Live View





# **Light Control**





#### **Thermostat**





#### **Favorite Call View**





#### Recent Call View





#### **Contact View**





#### **Add Contact**





# Keypad View





## Video Call View





# **Light Control**





#### **Thermostat**





#### **Action View**





27

#### **Mode View**





#### **Alert View**





#### Schedule View





# Setting Menu





# Thank you!

# AddPac Technology Co., Ltd. Sales and Marketing

Phone +82.2.568.3848 (KOREA) FAX +82.2.568.3847 (KOREA)

E-mail: sales@addpac.com