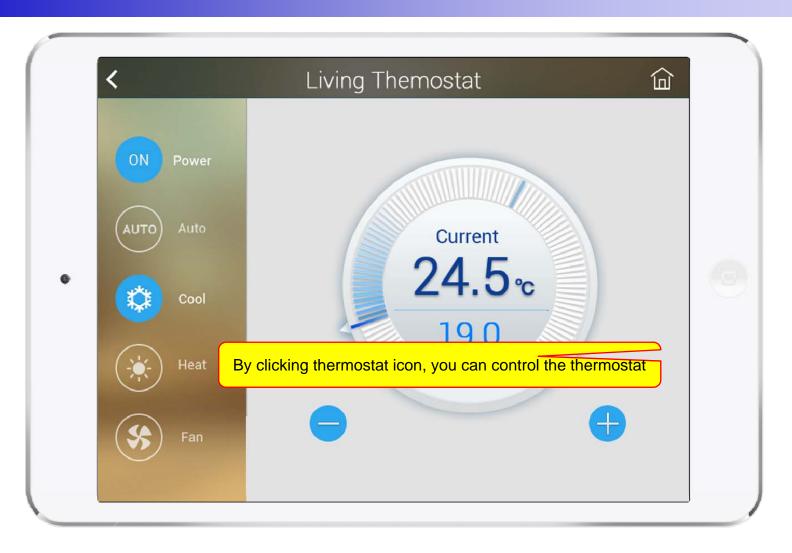

Summary)
- Armed Mode (Away, Stay, Night)
- Short View
- Zone View
- Zone Setting and Configuration
- IP Camera View Mode (Home, Outside Home)
- Call View (Favorite Call, Recent Call, Phone Book, etc)
- Video Call View
- Sensor Control View (Ex: Light Control, Thermostat, etc)
- Sensor Control View (Action, Mode, Alert, etc)



# Main View (Zone Summary)





# Main View (Cont.)





# Main View (Zone Detail)





#### **Armed Mode**





12

#### **Short Cut View**





#### Zone View





# Zone Setting





15

#### Camera Live View





# **Light Control**





#### **Thermostat**





#### **Favorite Call View**





#### Recent Call View





#### **Contact View**





#### **Add Contact**





# Keypad View





## Video Call View





# **Light Control**





#### **Thermostat**





#### **Action View**





27

#### **Mode View**





#### **Alert View**





#### Schedule View





# Setting Menu





# Thank you!

# AddPac Technology Co., Ltd. Sales and Marketing

Phone +82.2.568.3848 (KOREA) FAX +82.2.568.3847 (KOREA)

E-mail: sales@addpac.com