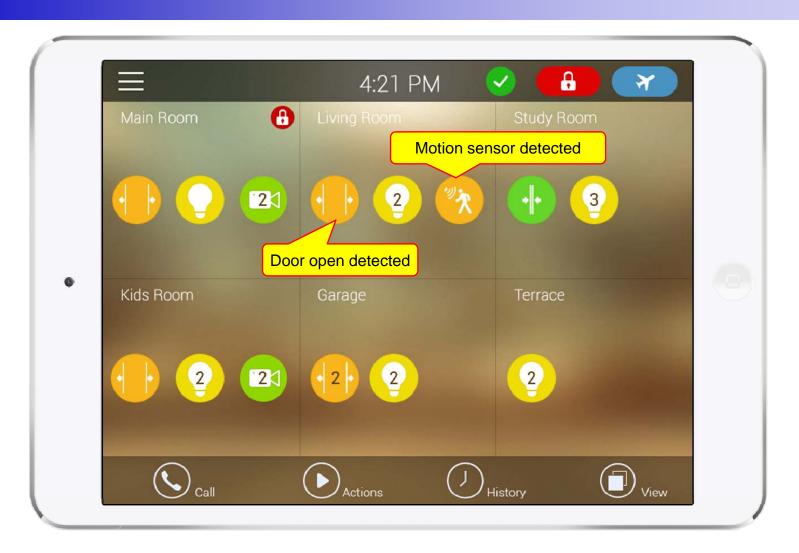

rts IP camera view mode using RTSP protocol
- It supports standard based SIP signaling protocol.
- It supports below voice and video codecs
  - Voice Codec : G.711ulaw/alaw, G.726
  - Video Codec : H.264, H.263, MPEG4



## AP-ISH100 Network Service Diagram



# SIP Register

Smart Home Application Register to AP-VWP000





#### SIP Video Call Flow

**Door Open Flow** 





# UI examples Lists

- Main View (Zone Summary)
- Armed Mode (Away, Stay, Night)
- Short View
- Zone View
- Zone Setting and Configuration
- IP Camera View Mode (Home, Outside Home)
- Call View (Favorite Call, Recent Call, Phone Book, etc)
- Video Call View
- Sensor Control View (Ex: Light Control, Thermostat, etc)
- Sensor Control View (Action, Mode, Alert, etc)



# Main View (Zone Summary)





# Main View (Cont.)





# Main View (Zone Detail)





#### **Armed Mode**





12

#### **Short Cut View**





#### Zone View





# Zone Setting





15

#### Camera Live View





# **Light Control**





#### **Thermostat**





#### **Favorite Call View**





#### Recent Call View





#### **Contact View**





#### **Add Contact**





# Keypad View





## Video Call View





# **Light Control**





#### **Thermostat**





#### **Action View**





27

#### **Mode View**





#### **Alert View**





#### Schedule View





# Setting Menu





# Thank you!

# AddPac Technology Co., Ltd. Sales and Marketing

Phone +82.2.568.3848 (KOREA) FAX +82.2.568.3847 (KOREA)

E-mail: sales@addpac.com