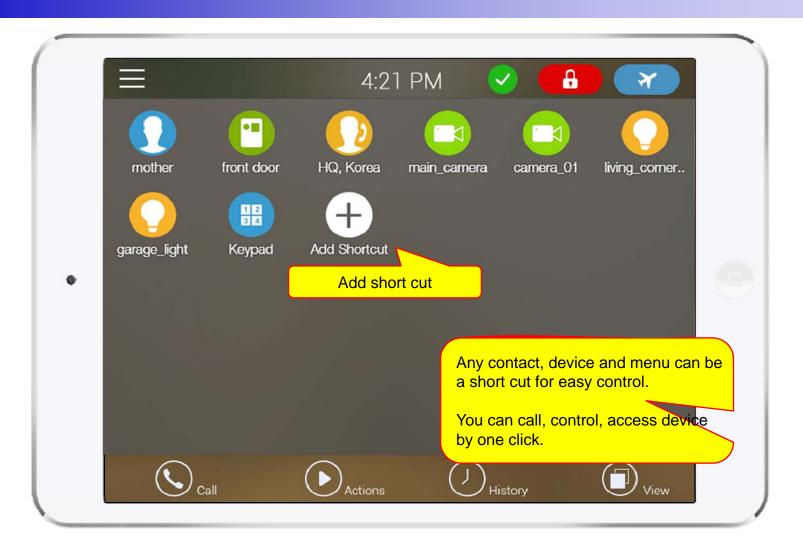

otocol.
- It supports below voice and video codecs
  - Voice Codec : G.711ulaw/alaw, G.726
  - Video Codec : H.264, H.263, MPEG4



## AP-ISH100 Network Service Diagram



# SIP Register

Smart Home Application Register to AP-VWP000





#### SIP Video Call Flow

**Door Open Flow** 





# UI examples Lists

- Main View (Zone Summary)
- Armed Mode (Away, Stay, Night)
- Short View
- Zone View
- Zone Setting and Configuration
- IP Camera View Mode (Home, Outside Home)
- Call View (Favorite Call, Recent Call, Phone Book, etc)
- Video Call View
- Sensor Control View (Ex: Light Control, Thermostat, etc)
- Sensor Control View (Action, Mode, Alert, etc)



# Main View (Zone Summary)





# Main View (Cont.)





# Main View (Zone Detail)





#### **Armed Mode**





12

#### **Short Cut View**





#### Zone View





# Zone Setting





15

#### Camera Live View





# **Light Control**





#### **Thermostat**





#### **Favorite Call View**





#### Recent Call View





#### **Contact View**





#### **Add Contact**





# Keypad View





## Video Call View





# **Light Control**





#### **Thermostat**





#### **Action View**





27

#### **Mode View**





#### **Alert View**





#### Schedule View





# Setting Menu





# Thank you!

# AddPac Technology Co., Ltd. Sales and Marketing

Phone +82.2.568.3848 (KOREA) FAX +82.2.568.3847 (KOREA)

E-mail: sales@addpac.com