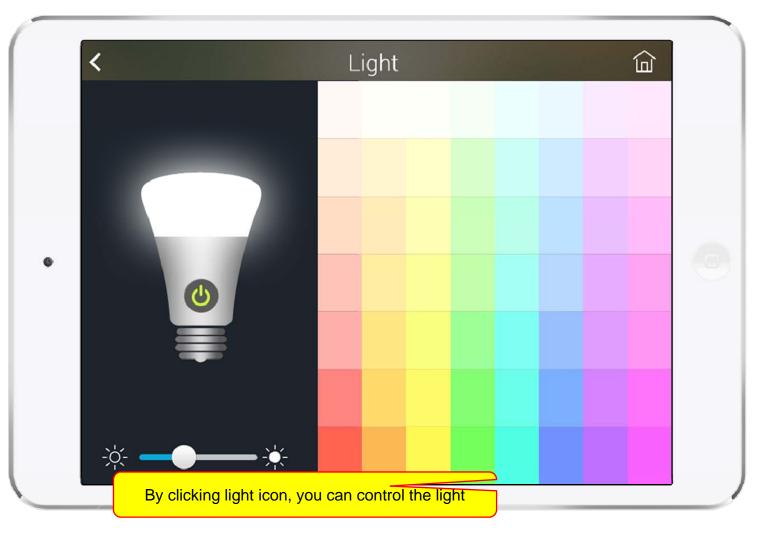

Lists

- Main View (Zone Summary)
- Armed Mode (Away, Stay, Night)
- Short View
- Zone View
- Zone Setting and Configuration
- IP Camera View Mode (Home, Outside Home)
- Call View (Favorite Call, Recent Call, Phone Book, etc)
- Video Call View
- Sensor Control View (Ex: Light Control, Thermostat, etc)
- Sensor Control View (Action, Mode, Alert, etc)



# Main View (Zone Summary)





# Main View (Cont.)





# Main View (Zone Detail)





#### **Armed Mode**





12

#### **Short Cut View**





#### Zone View





# Zone Setting





15

#### Camera Live View





# **Light Control**





#### **Thermostat**





#### **Favorite Call View**





#### Recent Call View





#### **Contact View**





#### **Add Contact**





# Keypad View





## Video Call View





# **Light Control**





#### **Thermostat**





#### **Action View**





27

#### **Mode View**





#### **Alert View**





#### Schedule View





# Setting Menu





# Thank you!

# AddPac Technology Co., Ltd. Sales and Marketing

Phone +82.2.568.3848 (KOREA) FAX +82.2.568.3847 (KOREA)

E-mail: sales@addpac.com