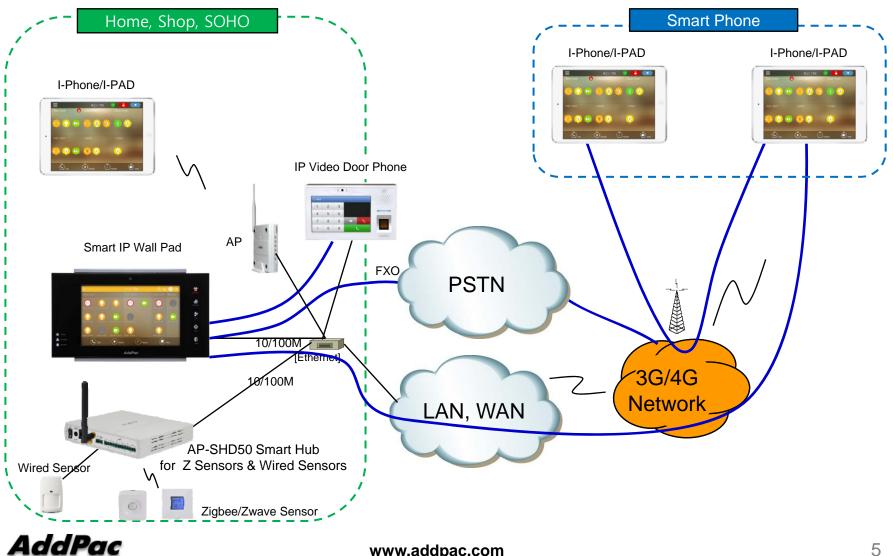

-ISH100 IOS Smart Home Appl. Overview
- AP-ISH100 Network Service Diagram
- AP-ISH100 SIP Register Diagram
- AP-ISH100 SIP Video Call Flow Diagram
- AP-ISH100 UI Design (examples)



# IOS Smart Home Software (Apple IOS App.)





#### AP-ISH100 Overview

- It supports receiving a video call from video door phone by visitor.
- It supports making a video call to video door phone to see door side.
- It supports bidirectional video call from security guard video phone.
- It supports smart hub devices for sensor device handling.
- It supports IP camera view mode using RTSP protocol
- It supports standard based SIP signaling protocol.
- It supports below voice and video codecs
  - Voice Codec : G.711ulaw/alaw, G.726
  - Video Codec : H.264, H.263, MPEG4



## AP-ISH100 Network Service Diagram



# SIP Register

Smart Home Application Register to AP-VWP000





#### SIP Video Call Flow

**Door Open Flow** 





# UI examples Lists

- Main View (Zone Summary)
- Armed Mode (Away, Stay, Night)
- Short View
- Zone View
- Zone Setting and Configuration
- IP Camera View Mode (Home, Outside Home)
- Call View (Favorite Call, Recent Call, Phone Book, etc)
- Video Call View
- Sensor Control View (Ex: Light Control, Thermostat, etc)
- Sensor Control View (Action, Mode, Alert, etc)



# Main View (Zone Summary)





# Main View (Cont.)





# Main View (Zone Detail)





#### **Armed Mode**





12

#### **Short Cut View**





#### Zone View





# Zone Setting





15

#### Camera Live View





# **Light Control**





#### **Thermostat**





#### **Favorite Call View**





#### Recent