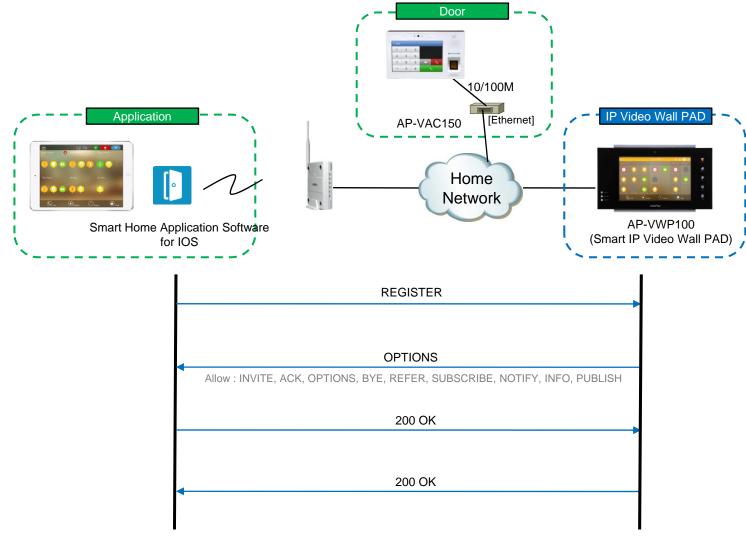

e Diagram
- AP-ISH100 SIP Register Diagram
- AP-ISH100 SIP Video Call Flow Diagram
- AP-ISH100 UI Design (examples)



# IOS Smart Home Software (Apple IOS App.)





#### AP-ISH100 Overview

- It supports receiving a video call from video door phone by visitor.
- It supports making a video call to video door phone to see door side.
- It supports bidirectional video call from security guard video phone.
- It supports smart hub devices for sensor device handling.
- It supports IP camera view mode using RTSP protocol
- It supports standard based SIP signaling protocol.
- It supports below voice and video codecs
  - Voice Codec : G.711ulaw/alaw, G.726
  - Video Codec : H.264, H.263, MPEG4



## AP-ISH100 Network Service Diagram



# SIP Register

Smart Home Application Register to AP-VWP000





#### SIP Video Call Flow

**Door Open Flow** 





# UI examples Lists

- Main View (Zone Summary)
- Armed Mode (Away, Stay, Night)
- Short View
- Zone View
- Zone Setting and Configuration
- IP Camera View Mode (Home, Outside Home)
- Call View (Favorite Call, Recent Call, Phone Book, etc)
- Video Call View
- Sensor Control View (Ex: Light Control, Thermostat, etc)
- Sensor Control View (Action, Mode, Alert, etc)



# Main View (Zone Summary)





# Main View (Cont.)





# Main View (Zone Detail)





#### **Armed Mode**





12

#### **Short Cut View**





#### Zone View





# Zone Setting





15

#### Camera Live View





# **Light Control**





#### **Thermostat**





#### **Favorite Call View**





#### Recent Call View





#### **Contact View**





#### **Add Contact**