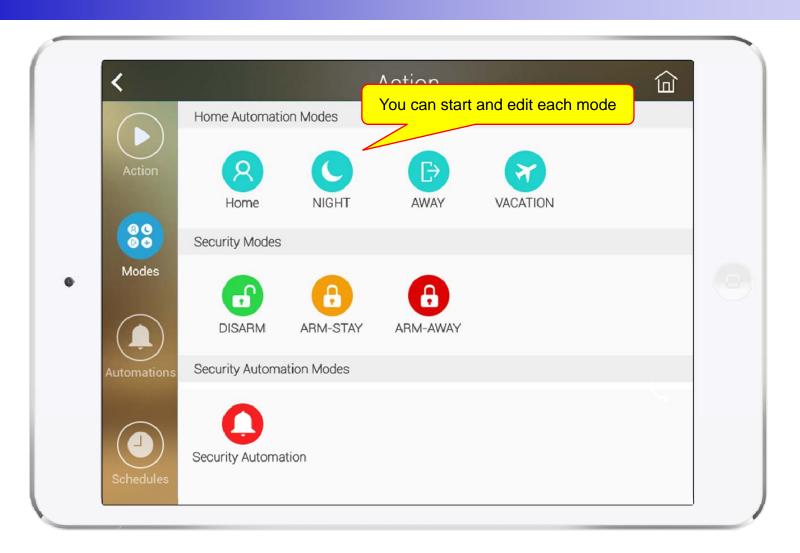

w
- Zone View
- Zone Setting and Configuration
- IP Camera View Mode (Home, Outside Home)
- Call View (Favorite Call, Recent Call, Phone Book, etc)
- Video Call View
- Sensor Control View (Ex: Light Control, Thermostat, etc)
- Sensor Control View (Action, Mode, Alert, etc)



# Main View (Zone Summary)





# Main View (Cont.)





# Main View (Zone Detail)





#### **Armed Mode**





12

#### **Short Cut View**





#### Zone View





# Zone Setting





15

#### Camera Live View





# **Light Control**





#### **Thermostat**





#### **Favorite Call View**





#### Recent Call View





#### **Contact View**





#### **Add Contact**





# Keypad View





## Video Call View





# **Light Control**





#### **Thermostat**





#### **Action View**





27

#### **Mode View**





#### **Alert View**





#### Schedule View





# Setting Menu





# Thank you!

# AddPac Technology Co., Ltd. Sales and Marketing

Phone +82.2.568.3848 (KOREA) FAX +82.2.568.3847 (KOREA)

E-mail: sales@addpac.com