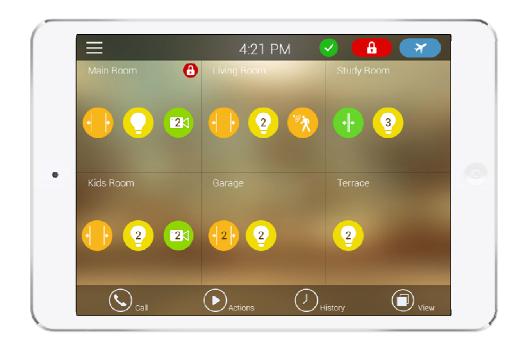

# IOS Smart Home Application Software (AP-ISH100)





AddPac Technology

2015, Sales and Marketing

#### Contents

- AP-ISH100 IOS Smart Home Appl. Overview
- AP-ISH100 Network Service Diagram
- AP-ISH100 SIP Register Diagram
- AP-ISH100 SIP Video Call Flow Diagram
- AP-ISH100 UI Design (examples)



# IOS Smart Home Software (Apple IOS App.)





#### AP-ISH100 Overview

- It supports receiving a video call from video door phone by visitor.
- It supports making a video call to video door phone to see door side.
- It supports bidirectional video call from security guard video phone.
- It supports smart hub devices for sensor device handling.
- It supports IP camera view mode using RTSP protocol
- It supports standard based SIP signaling protocol.
- It supports below voice and video codecs
  - Voice Codec : G.711ulaw/alaw, G.726
  - Video