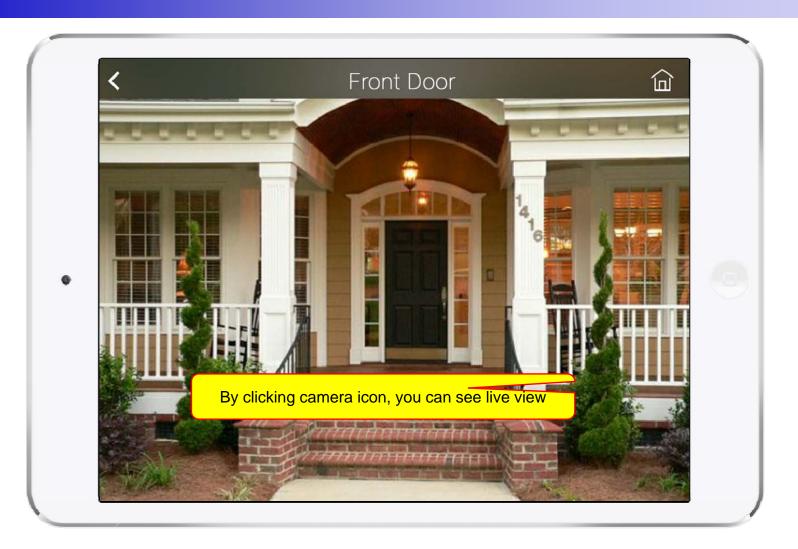

711ulaw/alaw, G.726
  - Video Codec : H.264, H.263, MPEG4



## AP-ISH100 Network Service Diagram



# SIP Register

Smart Home Application Register to AP-VWP000





#### SIP Video Call Flow

**Door Open Flow** 





# UI examples Lists

- Main View (Zone Summary)
- Armed Mode (Away, Stay, Night)
- Short View
- Zone View
- Zone Setting and Configuration
- IP Camera View Mode (Home, Outside Home)
- Call View (Favorite Call, Recent Call, Phone Book, etc)
- Video Call View
- Sensor Control View (Ex: Light Control, Thermostat, etc)
- Sensor Control View (Action, Mode, Alert, etc)



# Main View (Zone Summary)





# Main View (Cont.)





# Main View (Zone Detail)





#### **Armed Mode**





12

#### **Short Cut View**





#### Zone View





# Zone Setting





15

#### Camera Live View





# **Light Control**





#### **Thermostat**





#### **Favorite Call View**





#### Recent Call View





#### **Contact View**





#### **Add Contact**





# Keypad View





## Video Call View





# **Light Control**





#### **Thermostat**





#### **Action View**





27

#### **Mode View**





#### **Alert View**





#### Schedule View





# Setting Menu





# Thank you!

# AddPac Technology Co., Ltd. Sales and Marketing

Phone +82.2.568.3848 (KOREA) FAX +82.2.568.3847 (KOREA)

E-mail: sales@addpac.com