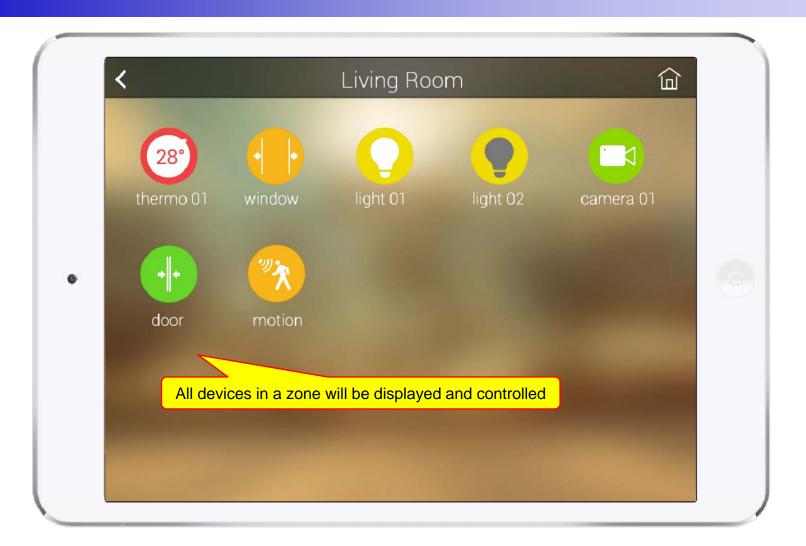

s below voice and video codecs
  - Voice Codec : G.711ulaw/alaw, G.726
  - Video Codec : H.264, H.263, MPEG4



## AP-ISH100 Network Service Diagram



# SIP Register

Smart Home Application Register to AP-VWP000





#### SIP Video Call Flow

**Door Open Flow** 





# UI examples Lists

- Main View (Zone Summary)
- Armed Mode (Away, Stay, Night)
- Short View
- Zone View
- Zone Setting and Configuration
- IP Camera View Mode (Home, Outside Home)
- Call View (Favorite Call, Recent Call, Phone Book, etc)
- Video Call View
- Sensor Control View (Ex: Light Control, Thermostat, etc)
- Sensor Control View (Action, Mode, Alert, etc)



# Main View (Zone Summary)





# Main View (Cont.)





# Main View (Zone Detail)





#### **Armed Mode**





12

#### **Short Cut View**





#### Zone View





# Zone Setting





15

#### Camera Live View





# **Light Control**





#### **Thermostat**





#### **Favorite Call View**





#### Recent Call View





#### **Contact View**





#### **Add Contact**





# Keypad View





## Video Call View





# **Light Control**





#### **Thermostat**





#### **Action View**





27

#### **Mode View**





#### **Alert View**





#### Schedule View





# Setting Menu





# Thank you!

# AddPac Technology Co., Ltd. Sales and Marketing

Phone +82.2.568.3848 (KOREA) FAX +82.2.568.3847 (KOREA)

E-mail: sales@addpac.com