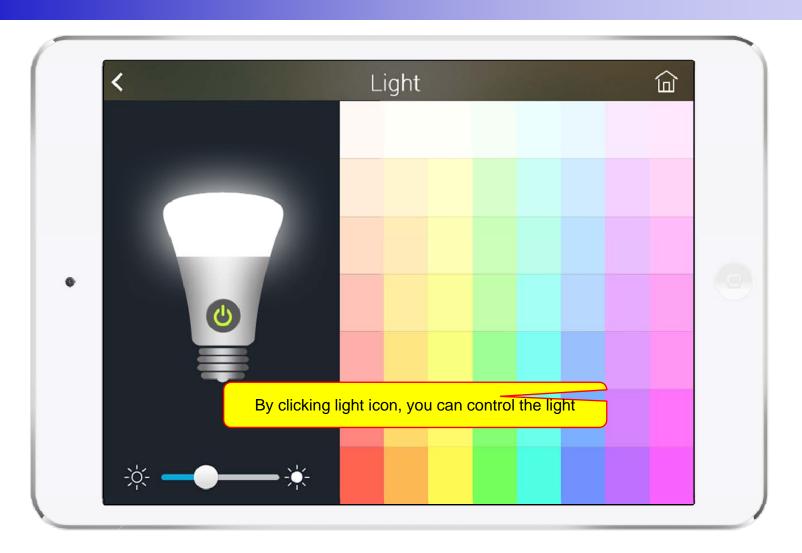

ideo Codec : H.264, H.263, MPEG4



## AP-ISH100 Network Service Diagram



# SIP Register

Smart Home Application Register to AP-VWP000





#### SIP Video Call Flow

**Door Open Flow** 





# UI examples Lists

- Main View (Zone Summary)
- Armed Mode (Away, Stay, Night)
- Short View
- Zone View
- Zone Setting and Configuration
- IP Camera View Mode (Home, Outside Home)
- Call View (Favorite Call, Recent Call, Phone Book, etc)
- Video Call View
- Sensor Control View (Ex: Light Control, Thermostat, etc)
- Sensor Control View (Action, Mode, Alert, etc)



# Main View (Zone Summary)





# Main View (Cont.)





# Main View (Zone Detail)





#### **Armed Mode**





12

#### **Short Cut View**





#### Zone View





# Zone Setting





15

#### Camera Live View





# **Light Control**





#### **Thermostat**





#### **Favorite Call View**





#### Recent Call View





#### **Contact View**





#### **Add Contact**





# Keypad View





## Video Call View





# **Light Control**





#### **Thermostat**





#### **Action View**





27

#### **Mode View**





#### **Alert View**





#### Schedule View





# Setting Menu





# Thank you!

# AddPac Technology Co., Ltd. Sales and Marketing

Phone +82.2.568.3848 (KOREA) FAX +82.2.568.3847 (KOREA)

E-mail: sales@addpac.com