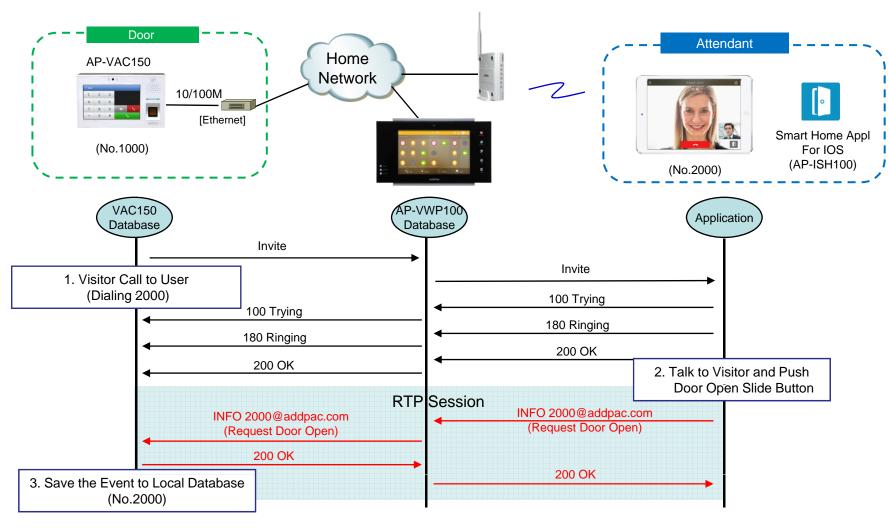

100 SIP Video Call Flow Diagram
- AP-ISH100 UI Design (examples)



# IOS Smart Home Software (Apple IOS App.)





#### AP-ISH100 Overview

- It supports receiving a video call from video door phone by visitor.
- It supports making a video call to video door phone to see door side.
- It supports bidirectional video call from security guard video phone.
- It supports smart hub devices for sensor device handling.
- It supports IP camera view mode using RTSP protocol
- It supports standard based SIP signaling protocol.
- It supports below voice and video codecs
  - Voice Codec : G.711ulaw/alaw, G.726
  - Video Codec : H.264, H.263, MPEG4



## AP-ISH100 Network Service Diagram



# SIP Register

Smart Home Application Register to AP-VWP000





#### SIP Video Call Flow

**Door Open Flow** 





# UI examples Lists

- Main View (Zone Summary)
- Armed Mode (Away, Stay, Night)
- Short View
- Zone View
- Zone Setting and Configuration
- IP Camera View Mode (Home, Outside Home)
- Call View (Favorite Call, Recent Call, Phone Book, etc)
- Video Call View
- Sensor Control View (Ex: Light Control, Thermostat, etc)
- Sensor Control View (Action, Mode, Alert, etc)



# Main View (Zone Summary)





# Main View (Cont.)





# Main View (Zone Detail)





#### **Armed Mode**





12

#### **Short Cut View**





#### Zone View





# Zone Setting





15

#### Camera Live View





# **Light Control**





#### **Thermostat**





#### **Favorite Call View**





#### Recent Call View





#### **Contact View**





#### **Add Contact**





# Keypad View





## Video Call View





# **