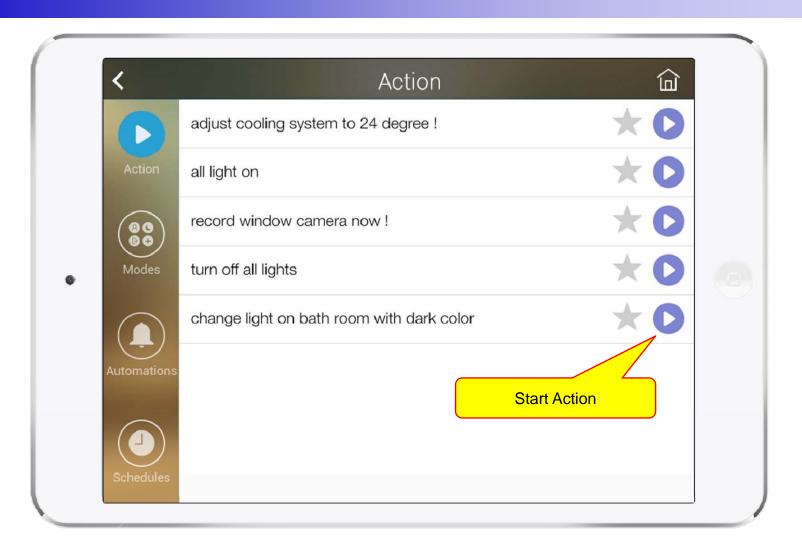

ay, Stay, Night)
- Short View
- Zone View
- Zone Setting and Configuration
- IP Camera View Mode (Home, Outside Home)
- Call View (Favorite Call, Recent Call, Phone Book, etc)
- Video Call View
- Sensor Control View (Ex: Light Control, Thermostat, etc)
- Sensor Control View (Action, Mode, Alert, etc)



# Main View (Zone Summary)





# Main View (Cont.)





# Main View (Zone Detail)





#### **Armed Mode**





12

#### **Short Cut View**





#### Zone View





# Zone Setting





15

#### Camera Live View





# **Light Control**





#### **Thermostat**





#### **Favorite Call View**





#### Recent Call View





#### **Contact View**





#### **Add Contact**





# Keypad View





## Video Call View





# **Light Control**





#### **Thermostat**





#### **Action View**





27

#### **Mode View**





#### **Alert View**





#### Schedule View





# Setting Menu





# Thank you!

# AddPac Technology Co., Ltd. Sales and Marketing

Phone +82.2.568.3848 (KOREA) FAX +82.2.568.3847 (KOREA)

E-mail: sales@addpac.com