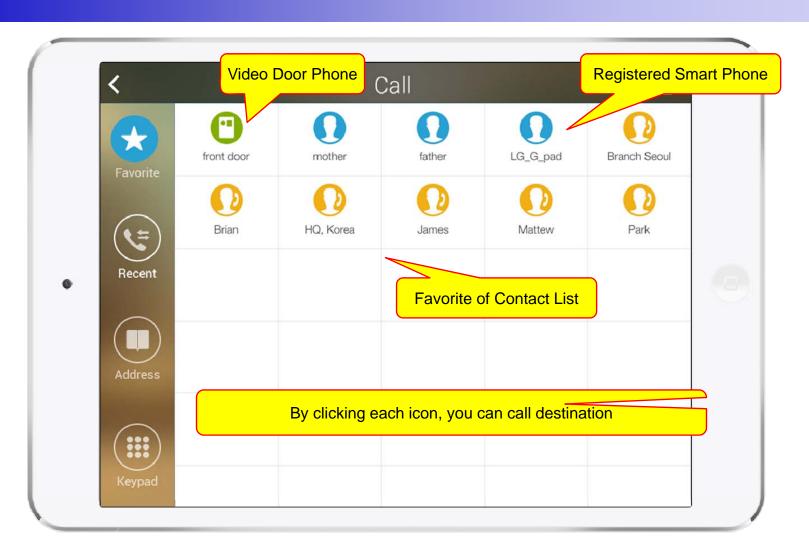

ervice Diagram



# SIP Register

Smart Home Application Register to AP-VWP000





#### SIP Video Call Flow

**Door Open Flow** 





# UI examples Lists

- Main View (Zone Summary)
- Armed Mode (Away, Stay, Night)
- Short View
- Zone View
- Zone Setting and Configuration
- IP Camera View Mode (Home, Outside Home)
- Call View (Favorite Call, Recent Call, Phone Book, etc)
- Video Call View
- Sensor Control View (Ex: Light Control, Thermostat, etc)
- Sensor Control View (Action, Mode, Alert, etc)



# Main View (Zone Summary)





# Main View (Cont.)





# Main View (Zone Detail)





#### **Armed Mode**





12

#### **Short Cut View**





#### Zone View





# Zone Setting





15

#### Camera Live View





# **Light Control**





#### **Thermostat**





#### **Favorite Call View**





#### Recent Call View





#### **Contact View**





#### **Add Contact**





# Keypad View





## Video Call View





# **Light Control**





#### **Thermostat**





#### **Action View**





27

#### **Mode View**





#### **Alert View**





#### Schedule View





# Setting Menu





# Thank you!

# AddPac Technology Co., Ltd. Sales and Marketing

Phone +82.2.568.3848 (KOREA) FAX +82.2.568.3847 (KOREA)

E-mail: sales@addpac.com