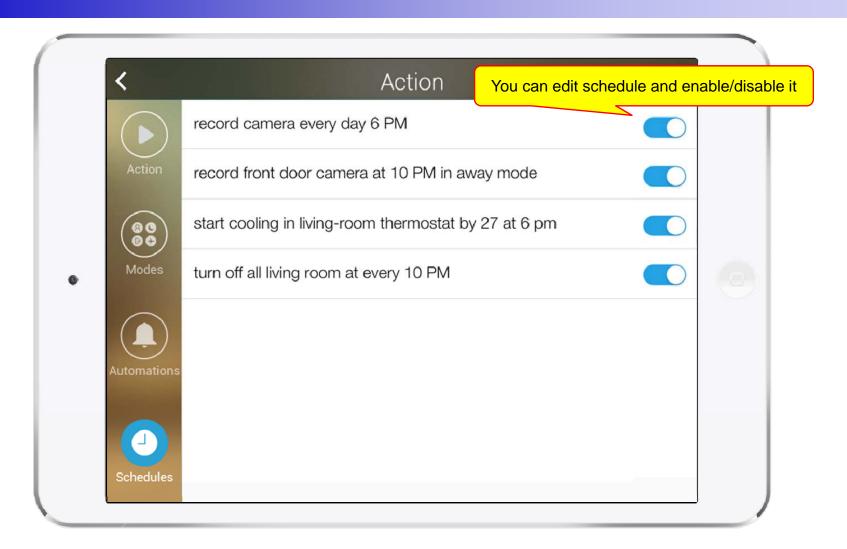

IP Camera View Mode (Home, Outside Home)
- Call View (Favorite Call, Recent Call, Phone Book, etc)
- Video Call View
- Sensor Control View (Ex: Light Control, Thermostat, etc)
- Sensor Control View (Action, Mode, Alert, etc)



# Main View (Zone Summary)





# Main View (Cont.)





# Main View (Zone Detail)





#### **Armed Mode**





12

#### **Short Cut View**





#### Zone View





# Zone Setting





15

#### Camera Live View





# **Light Control**





#### **Thermostat**





#### **Favorite Call View**





#### Recent Call View





#### **Contact View**





#### **Add Contact**





# Keypad View





## Video Call View





# **Light Control**





#### **Thermostat**





#### **Action View**





27

#### **Mode View**





#### **Alert View**





#### Schedule View





# Setting Menu





# Thank you!

# AddPac Technology Co., Ltd. Sales and Marketing

Phone +82.2.568.3848 (KOREA) FAX +82.2.568.3847 (KOREA)

E-mail: sales@addpac.com