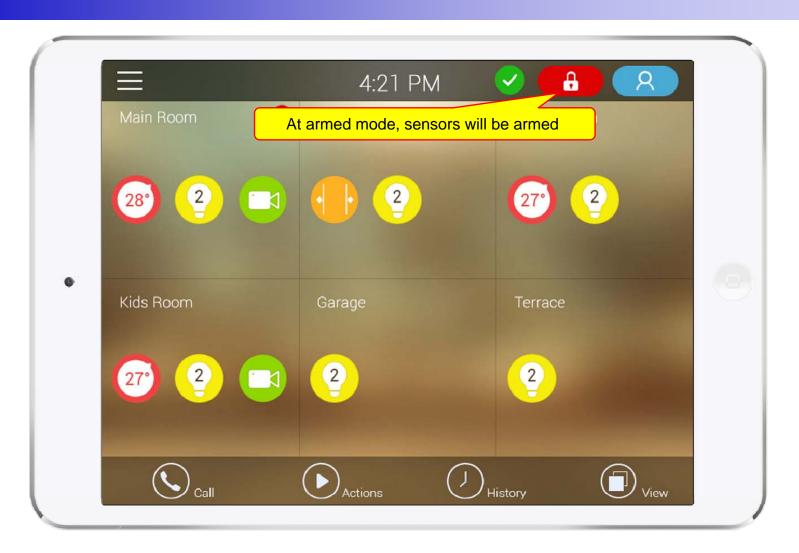

s standard based SIP signaling protocol.
- It supports below voice and video codecs
  - Voice Codec : G.711ulaw/alaw, G.726
  - Video Codec : H.264, H.263, MPEG4



## AP-ISH100 Network Service Diagram



# SIP Register

Smart Home Application Register to AP-VWP000





#### SIP Video Call Flow

**Door Open Flow** 





# UI examples Lists

- Main View (Zone Summary)
- Armed Mode (Away, Stay, Night)
- Short View
- Zone View
- Zone Setting and Configuration
- IP Camera View Mode (Home, Outside Home)
- Call View (Favorite Call, Recent Call, Phone Book, etc)
- Video Call View
- Sensor Control View (Ex: Light Control, Thermostat, etc)
- Sensor Control View (Action, Mode, Alert, etc)



# Main View (Zone Summary)





# Main View (Cont.)





# Main View (Zone Detail)





#### **Armed Mode**





12

#### **Short Cut View**





#### Zone View





# Zone Setting





15

#### Camera Live View





# **Light Control**





#### **Thermostat**





#### **Favorite Call View**





#### Recent Call View





#### **Contact View**





#### **Add Contact**





# Keypad View





## Video Call View





# **Light Control**





#### **Thermostat**





#### **Action View**





27

#### **Mode View**





#### **Alert View**





#### Schedule View





# Setting Menu





# Thank you!

# AddPac Technology Co., Ltd. Sales and Marketing

Phone +82.2.568.3848 (KOREA) FAX +82.2.568.3847 (KOREA)

E-mail: sales@addpac.com