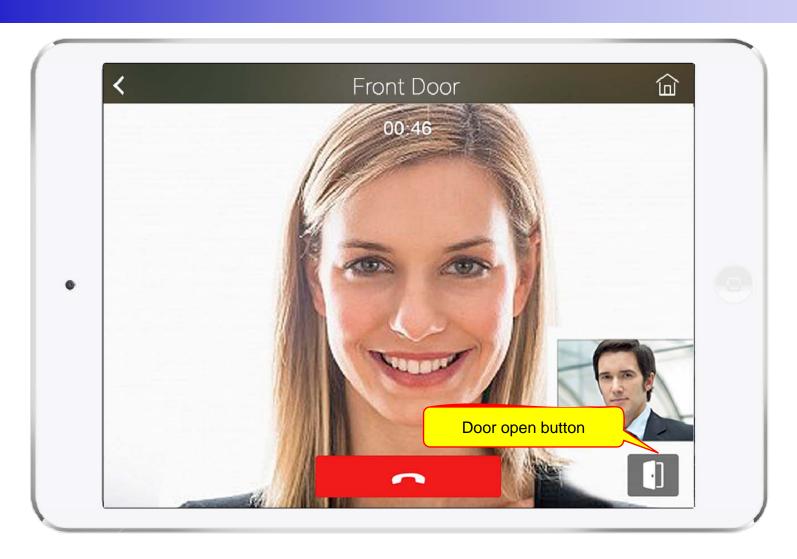

low** 





# UI examples Lists

- Main View (Zone Summary)
- Armed Mode (Away, Stay, Night)
- Short View
- Zone View
- Zone Setting and Configuration
- IP Camera View Mode (Home, Outside Home)
- Call View (Favorite Call, Recent Call, Phone Book, etc)
- Video Call View
- Sensor Control View (Ex: Light Control, Thermostat, etc)
- Sensor Control View (Action, Mode, Alert, etc)



# Main View (Zone Summary)





# Main View (Cont.)





# Main View (Zone Detail)





#### **Armed Mode**





12

#### **Short Cut View**





#### Zone View





# Zone Setting





15

#### Camera Live View





# **Light Control**





#### **Thermostat**





#### **Favorite Call View**





#### Recent Call View





#### **Contact View**





#### **Add Contact**





# Keypad View





## Video Call View





# **Light Control**





#### **Thermostat**





#### **Action View**





27

#### **Mode View**





#### **Alert View**





#### Schedule View





# Setting Menu





# Thank you!

# AddPac Technology Co., Ltd. Sales and Marketing

Phone +82.2.568.3848 (KOREA) FAX +82.2.568.3847 (KOREA)

E-mail: sales@addpac.com