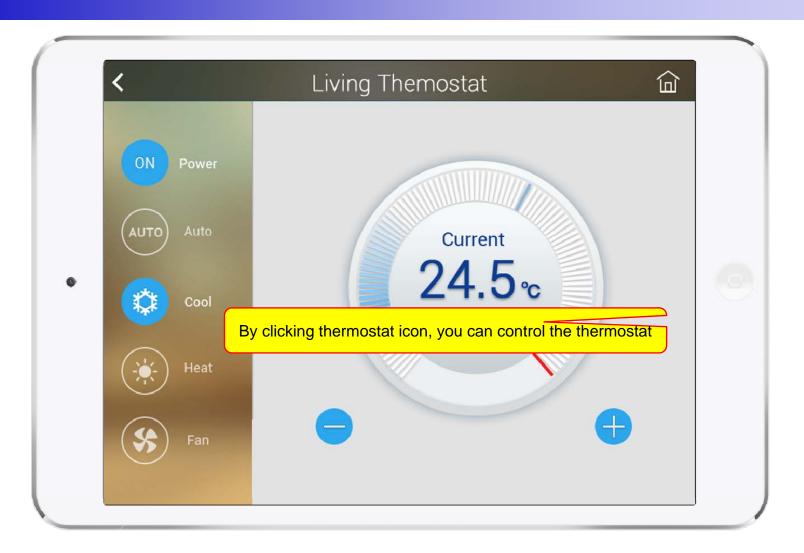

, MPEG4



## AP-ISH100 Network Service Diagram



# SIP Register

Smart Home Application Register to AP-VWP000





#### SIP Video Call Flow

**Door Open Flow** 





# UI examples Lists

- Main View (Zone Summary)
- Armed Mode (Away, Stay, Night)
- Short View
- Zone View
- Zone Setting and Configuration
- IP Camera View Mode (Home, Outside Home)
- Call View (Favorite Call, Recent Call, Phone Book, etc)
- Video Call View
- Sensor Control View (Ex: Light Control, Thermostat, etc)
- Sensor Control View (Action, Mode, Alert, etc)



# Main View (Zone Summary)





# Main View (Cont.)





# Main View (Zone Detail)





#### **Armed Mode**





12

#### **Short Cut View**





#### Zone View





# Zone Setting





15

#### Camera Live View





# **Light Control**





#### **Thermostat**





#### **Favorite Call View**





#### Recent Call View





#### **Contact View**





#### **Add Contact**





# Keypad View





## Video Call View





# **Light Control**





#### **Thermostat**





#### **Action View**





27

#### **Mode View**





#### **Alert View**





#### Schedule View





# Setting Menu





# Thank you!

# AddPac Technology Co., Ltd. Sales and Marketing

Phone +82.2.568.3848 (KOREA) FAX +82.2.568.3847 (KOREA)

E-mail: sales@addpac.com