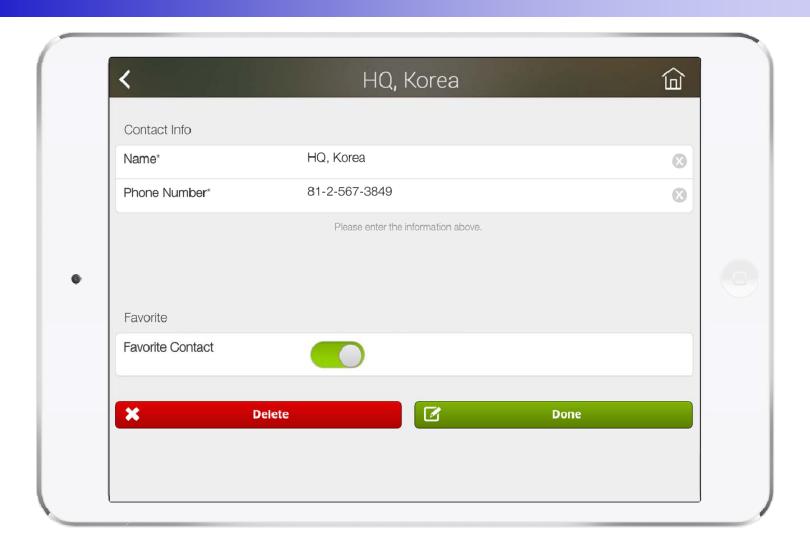

#### SIP Video Call Flow

**Door Open Flow** 





# UI examples Lists

- Main View (Zone Summary)
- Armed Mode (Away, Stay, Night)
- Short View
- Zone View
- Zone Setting and Configuration
- IP Camera View Mode (Home, Outside Home)
- Call View (Favorite Call, Recent Call, Phone Book, etc)
- Video Call View
- Sensor Control View (Ex: Light Control, Thermostat, etc)
- Sensor Control View (Action, Mode, Alert, etc)



# Main View (Zone Summary)





# Main View (Cont.)





# Main View (Zone Detail)





#### **Armed Mode**





12

#### **Short Cut View**





#### Zone View





# Zone Setting





15

#### Camera Live View





# **Light Control**





#### **Thermostat**





#### **Favorite Call View**





#### Recent Call View





#### **Contact View**





#### **Add Contact**





# Keypad View





## Video Call View





# **Light Control**





#### **Thermostat**





#### **Action View**





27

#### **Mode View**





#### **Alert View**





#### Schedule View





# Setting Menu





# Thank you!

# AddPac Technology Co., Ltd. Sales and Marketing

Phone +82.2.568.3848 (KOREA) FAX +82.2.568.3847 (KOREA)

E-mail: sales@addpac.com