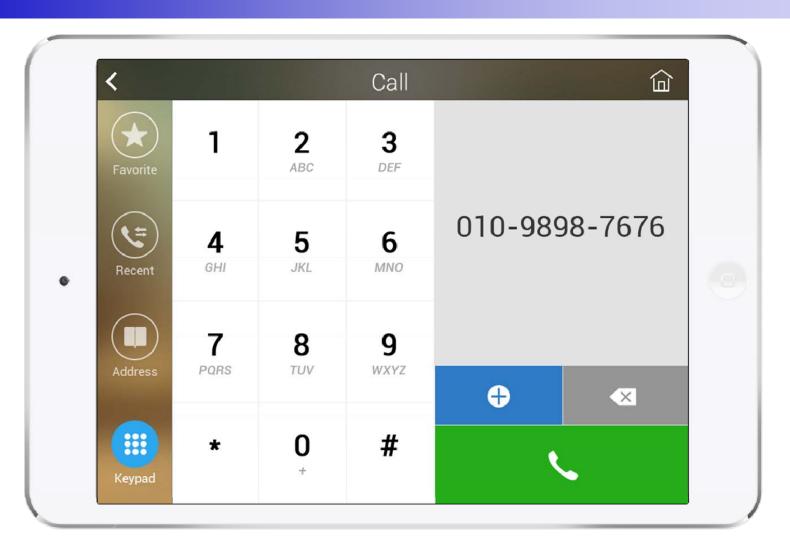

Call Flow

**Door Open Flow** 





# UI examples Lists

- Main View (Zone Summary)
- Armed Mode (Away, Stay, Night)
- Short View
- Zone View
- Zone Setting and Configuration
- IP Camera View Mode (Home, Outside Home)
- Call View (Favorite Call, Recent Call, Phone Book, etc)
- Video Call View
- Sensor Control View (Ex: Light Control, Thermostat, etc)
- Sensor Control View (Action, Mode, Alert, etc)



# Main View (Zone Summary)





# Main View (Cont.)





# Main View (Zone Detail)





#### **Armed Mode**





12

#### **Short Cut View**





#### Zone View





# Zone Setting





15

#### Camera Live View





# **Light Control**





#### **Thermostat**





#### **Favorite Call View**





#### Recent Call View





#### **Contact View**





#### **Add Contact**





# Keypad View





## Video Call View





# **Light Control**





#### **Thermostat**





#### **Action View**





27

#### **Mode View**





#### **Alert View**





#### Schedule View





# Setting Menu





# Thank you!

# AddPac Technology Co., Ltd. Sales and Marketing

Phone +82.2.568.3848 (KOREA) FAX +82.2.568.3847 (KOREA)

E-mail: sales@addpac.com