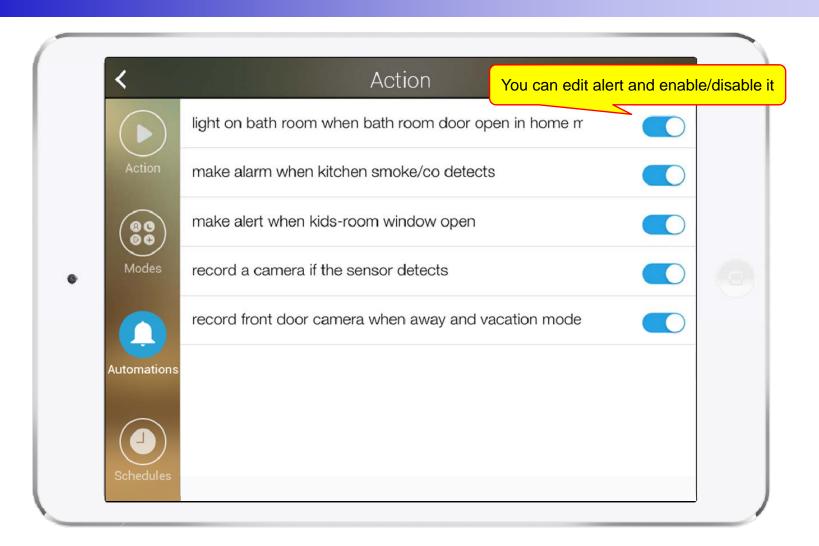

ing and Configuration
- IP Camera View Mode (Home, Outside Home)
- Call View (Favorite Call, Recent Call, Phone Book, etc)
- Video Call View
- Sensor Control View (Ex: Light Control, Thermostat, etc)
- Sensor Control View (Action, Mode, Alert, etc)



# Main View (Zone Summary)





# Main View (Cont.)





# Main View (Zone Detail)





#### **Armed Mode**





12

#### **Short Cut View**





#### Zone View





# Zone Setting





15

#### Camera Live View





# **Light Control**





#### **Thermostat**





#### **Favorite Call View**





#### Recent Call View





#### **Contact View**





#### **Add Contact**





# Keypad View





## Video Call View





# **Light Control**





#### **Thermostat**





#### **Action View**





27

#### **Mode View**





#### **Alert View**





#### Schedule View





# Setting Menu





# Thank you!

# AddPac Technology Co., Ltd. Sales and Marketing

Phone +82.2.568.3848 (KOREA) FAX +82.2.568.3847 (KOREA)

E-mail: sales@addpac.com