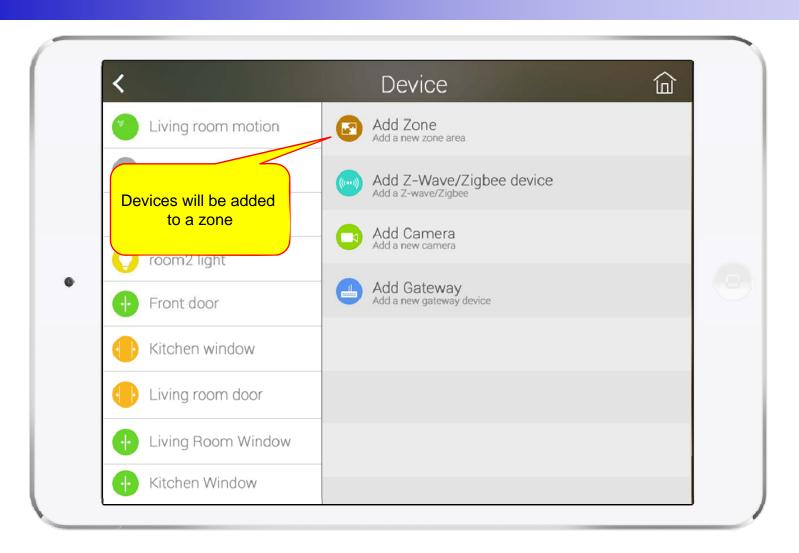

deo codecs
  - Voice Codec : G.711ulaw/alaw, G.726
  - Video Codec : H.264, H.263, MPEG4



## AP-ISH100 Network Service Diagram



# SIP Register

Smart Home Application Register to AP-VWP000





#### SIP Video Call Flow

**Door Open Flow** 





# UI examples Lists

- Main View (Zone Summary)
- Armed Mode (Away, Stay, Night)
- Short View
- Zone View
- Zone Setting and Configuration
- IP Camera View Mode (Home, Outside Home)
- Call View (Favorite Call, Recent Call, Phone Book, etc)
- Video Call View
- Sensor Control View (Ex: Light Control, Thermostat, etc)
- Sensor Control View (Action, Mode, Alert, etc)



# Main View (Zone Summary)





# Main View (Cont.)





# Main View (Zone Detail)





#### **Armed Mode**





12

#### **Short Cut View**





#### Zone View





# Zone Setting





15

#### Camera Live View





# **Light Control**





#### **Thermostat**





#### **Favorite Call View**





#### Recent Call View





#### **Contact View**





#### **Add Contact**





# Keypad View





## Video Call View





# **Light Control**





#### **Thermostat**





#### **Action View**





27

#### **Mode View**





#### **Alert View**





#### Schedule View





# Setting Menu





# Thank you!

# AddPac Technology Co., Ltd. Sales and Marketing

Phone +82.2.568.3848 (KOREA) FAX +82.2.568.3847 (KOREA)

E-mail: sales@addpac.com