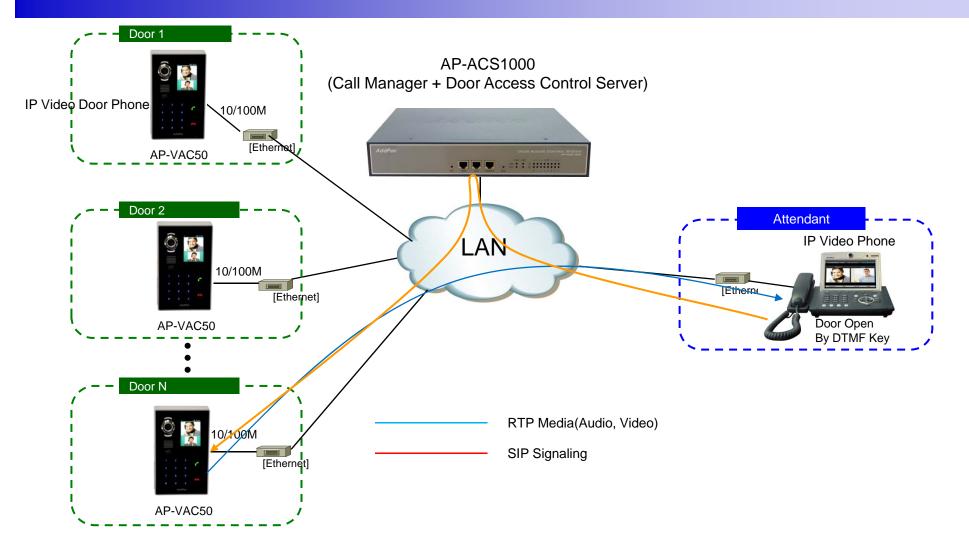

### IP based Solution Network Diagram

AddPac

## Advantage over Analog based Scheme

- Location Free via Internet
- No Need Full Mesh Line or N : N Video Switch
- Call Transfer, Call Hunting, etc Various Supplementary Service is Possible
- Various Smart Tablet, Phone Application Software
- High Scalability compare with Analog based Scheme
- Fault Tolerant Scheme like as Dual Redundancy is Possible
- Value Added Supplementary Service is Possible
- Interoperable between IP device is very simple and easy if standard protocol/codec is used