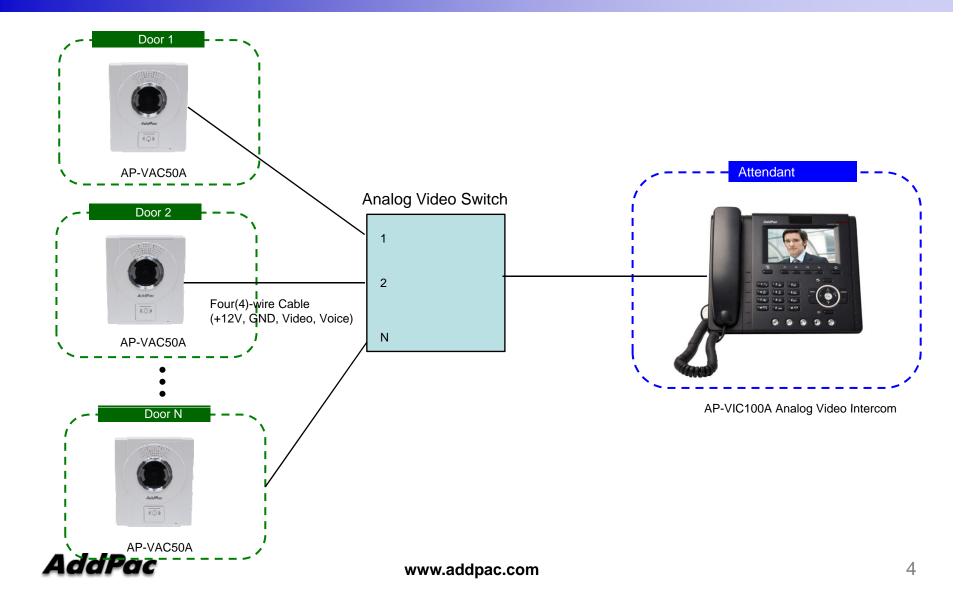

### Analog based Solution Network Diagram

AP-VIC100A Analog Video Intercom

### Analog based Solution Network Diagram