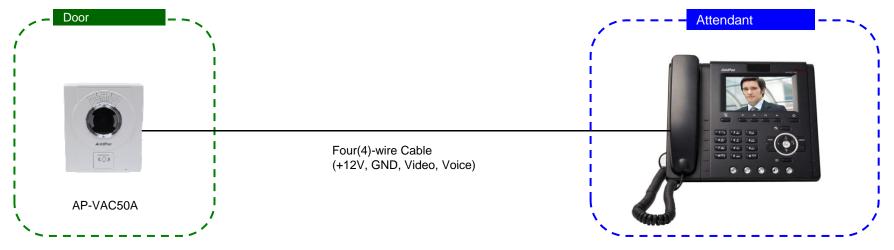

### Analog based Solution Network Diagram

AP-VIC100A Analog Video Intercom

### Analog based Solution Network Diagram