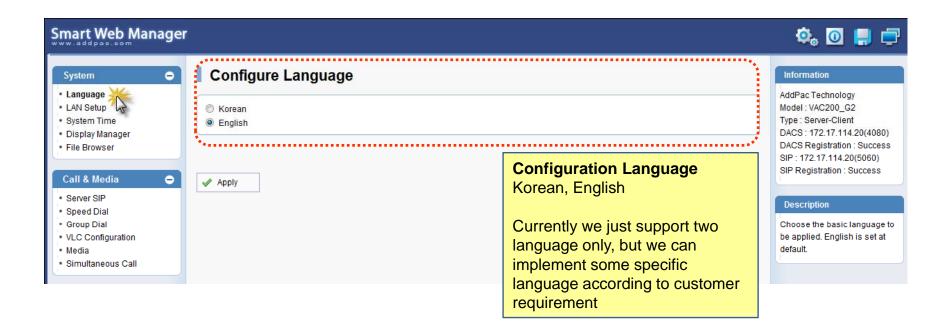

#### Network Diagram

Integrated Door Access Control and Call Control

System Information (Main Screen)

System - Language

System - LAN Setup

System – System time

System – Display Manager(1)

System – Display Manager(2)