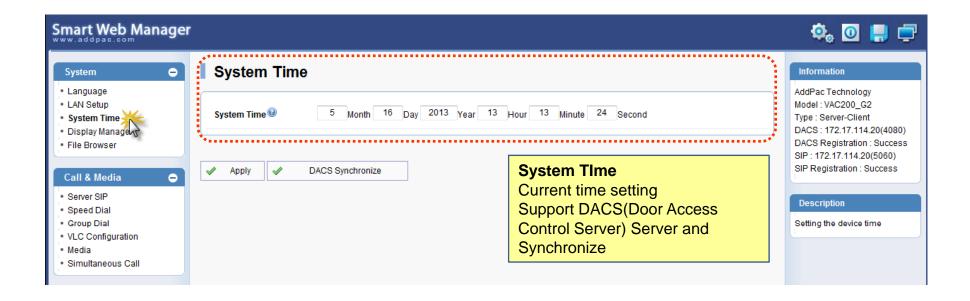

#### Network Diagram

Integrated Door Access Control and Call Control

System Information (Main Screen)

System - Language

System - LAN Setup

System – System time

System – Display Manager(1)

System – Display Manager(2)