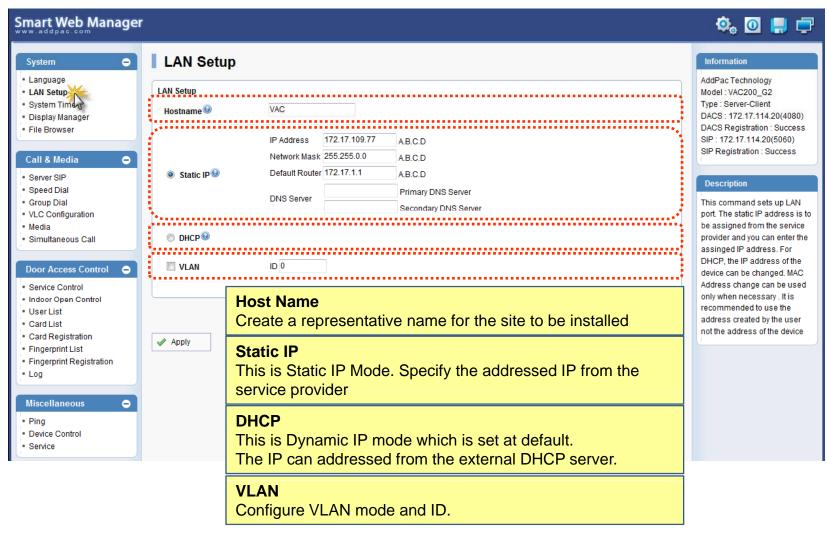

#### Network Diagram

Integrated Door Access Control and Call Control

System Information (Main Screen)

System - Language

System - LAN Setup

System – System time

System – Display Manager(1)

System – Display Manager(2)