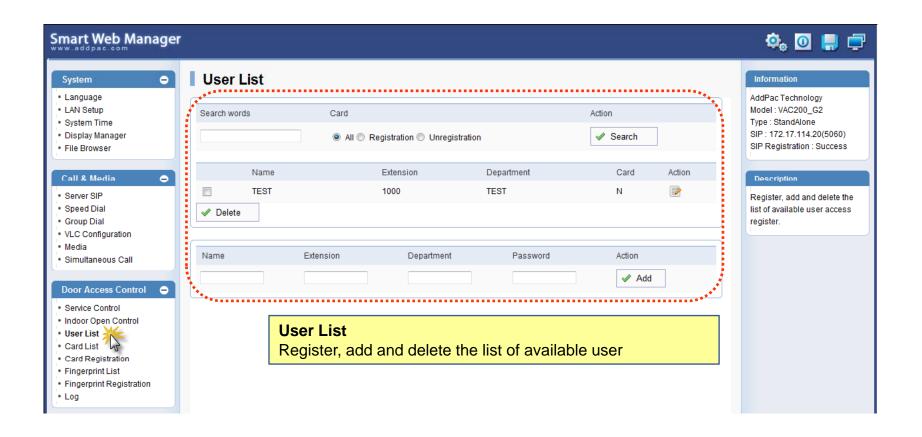

Door Access Control - Service Control

Door Access Control – Indoor Open Control

Door Access Control – User List

Door Access Control – Card List

Door Access Control – Card Registration

Door Access Control – Fingerprint List