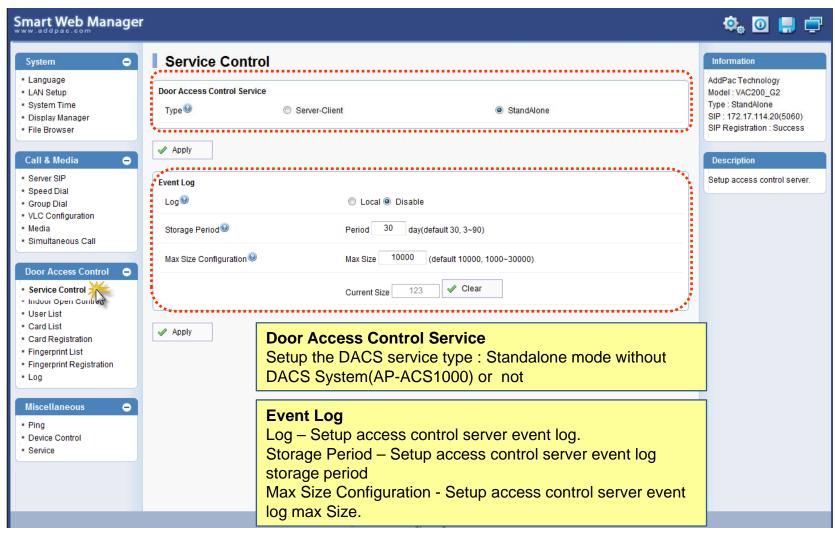

Door Access Control - Service Control

Door Access Control – Indoor Open Control

Door Access Control – User List

Door Access Control – Card List

Door Access Control – Card Registration

Door Access Control – Fingerprint List