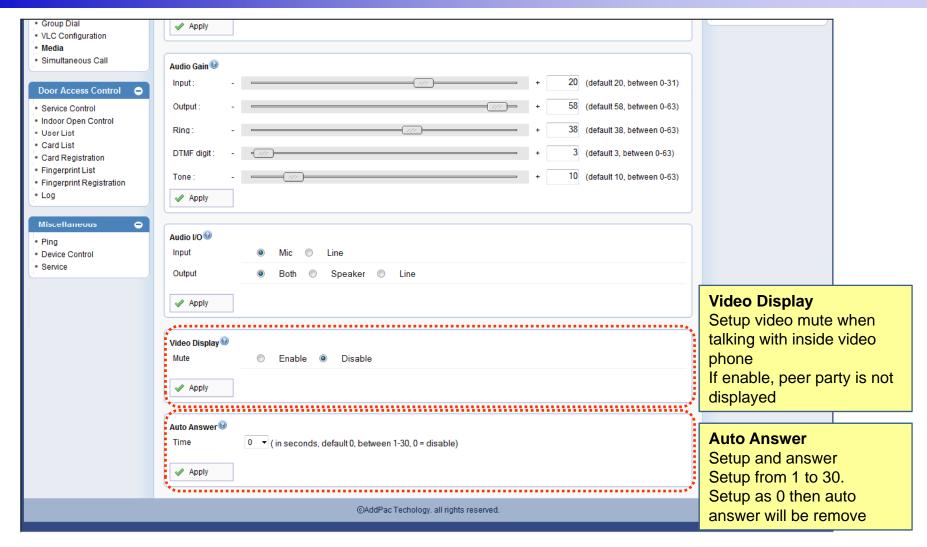

System – File Browser

Call & Media - Server SIP

System - Speed Dial

Call & Media - Group Dial

Call & Media – VLC Configuration

Setup VLC IP Address and Port.

Call & Media – Media(1)

Call & Media – Media(2)