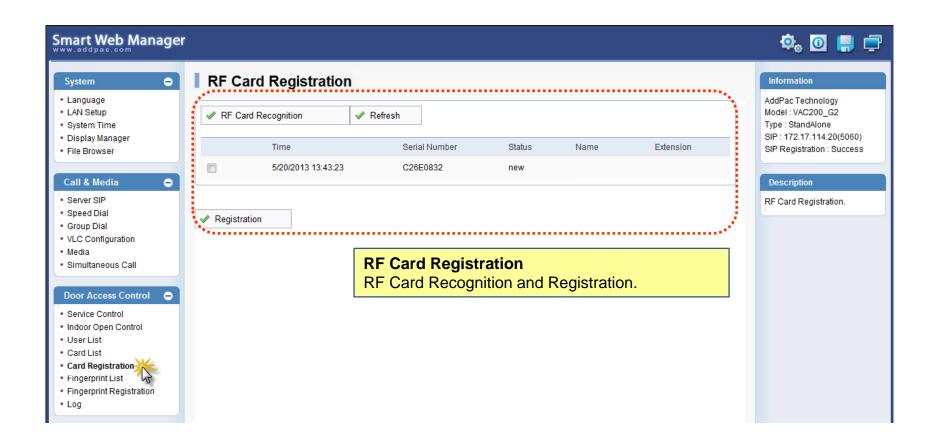

Door Access Control - Service Control

Door Access Control – Indoor Open Control

Door Access Control – User List

Door Access Control – Card List

Door Access Control – Card Registration

Door Access Control – Fingerprint List