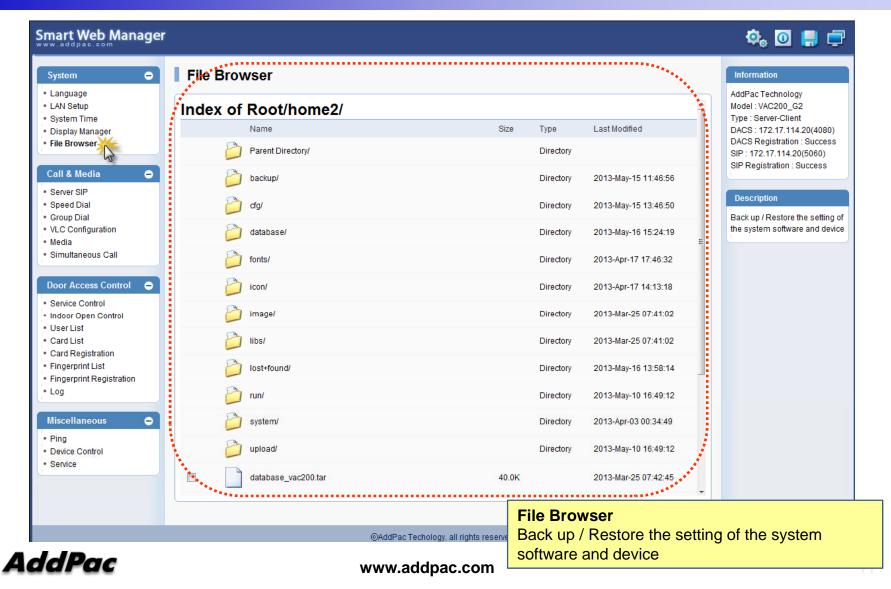

System – File Browser

Call & Media - Server SIP

System - Speed Dial

Call & Media - Group Dial

Call & Media – VLC Configuration

Setup VLC IP Address and Port.

Call & Media – Media(1)

Call & Media – Media(2)