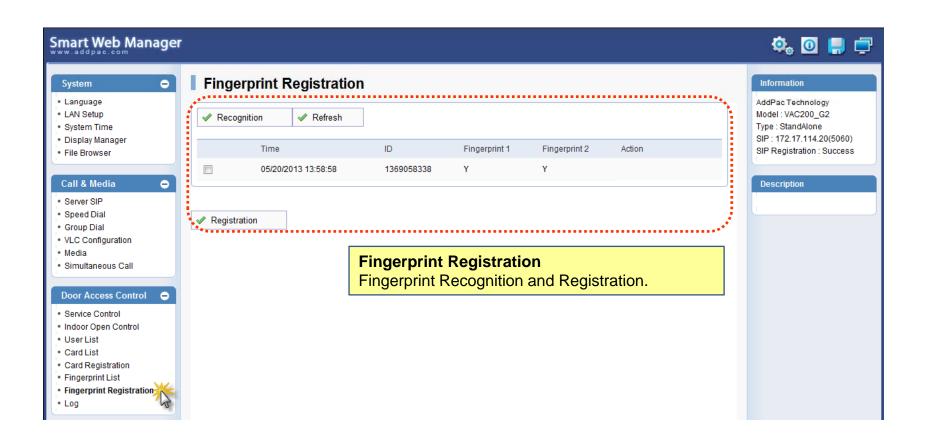

Door Access Control – Fingerprint Registration

Door Access Control – Log

Miscellaneous - Ping

Miscellaneous – Device Control

Miscellaneous - Service