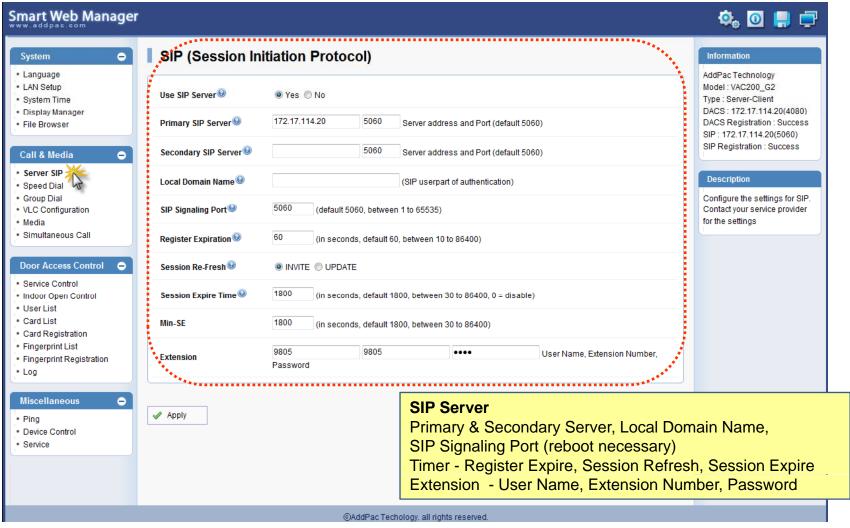

System – File Browser

Call & Media - Server SIP

System - Speed Dial

Call & Media - Group Dial

Call & Media – VLC Configuration

Setup VLC IP Address and Port.

Call & Media – Media(1)

Call & Media – Media(2)