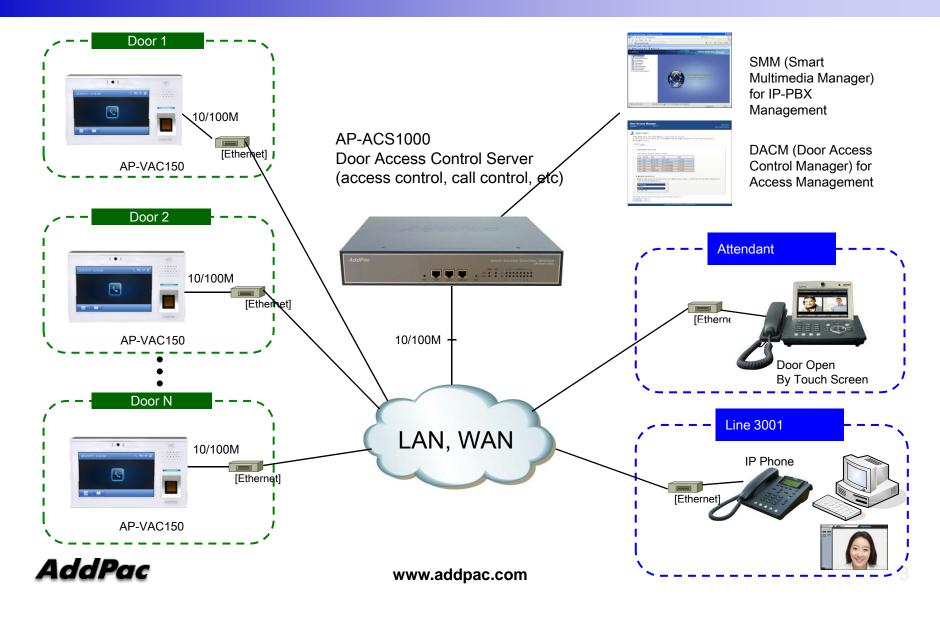

#### Network Diagram

Integrated Door Access Control and Call Control

System Information (Main Screen)

System - Language

System - LAN Setup

System – System time

System – Display Manager(1)

System – Display Manager(2)