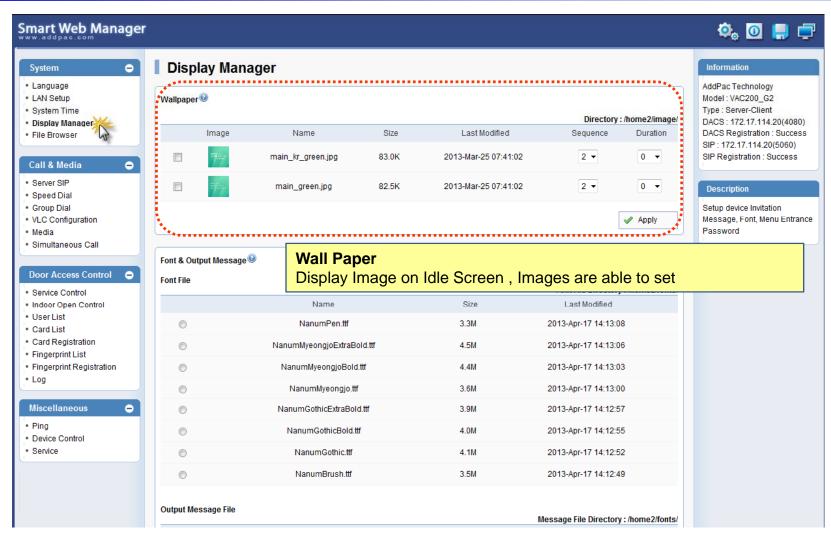

#### Network Diagram

Integrated Door Access Control and Call Control

System Information (Main Screen)

System - Language

System - LAN Setup

System – System time

System – Display Manager(1)

System – Display Manager(2)