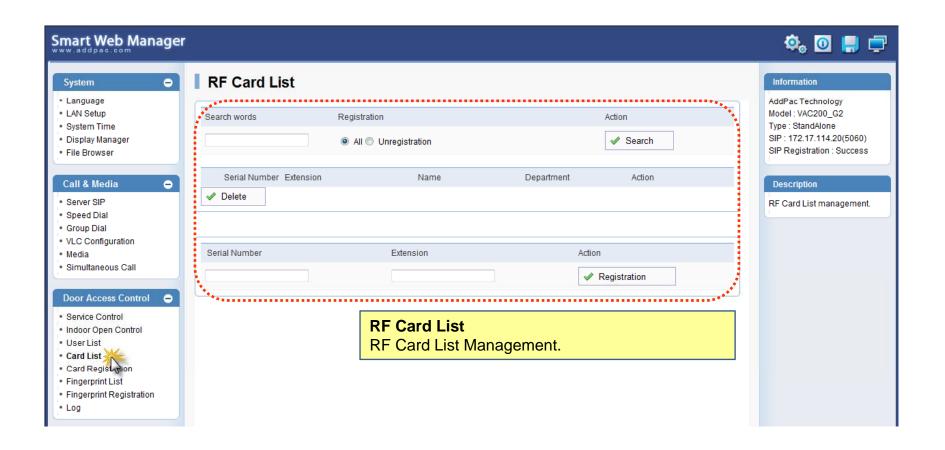

Door Access Control - Service Control

Door Access Control – Indoor Open Control

Door Access Control – User List

Door Access Control – Card List

Door Access Control – Card Registration

Door Access Control – Fingerprint List