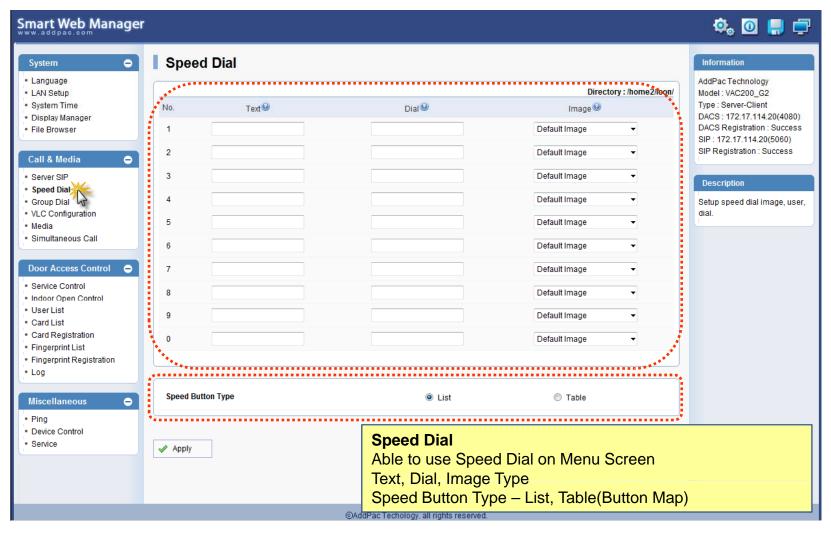

System – File Browser

Call & Media - Server SIP

System - Speed Dial

Call & Media - Group Dial

Call & Media – VLC Configuration

Setup VLC IP Address and Port.

Call & Media – Media(1)

Call & Media – Media(2)