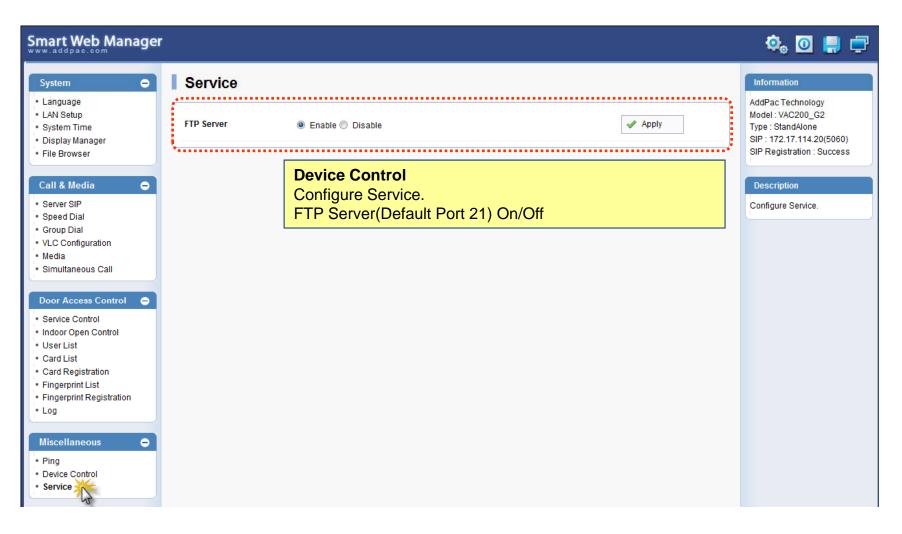

Door Access Control – Fingerprint Registration

Door Access Control – Log

Miscellaneous - Ping

Miscellaneous – Device Control

Miscellaneous - Service