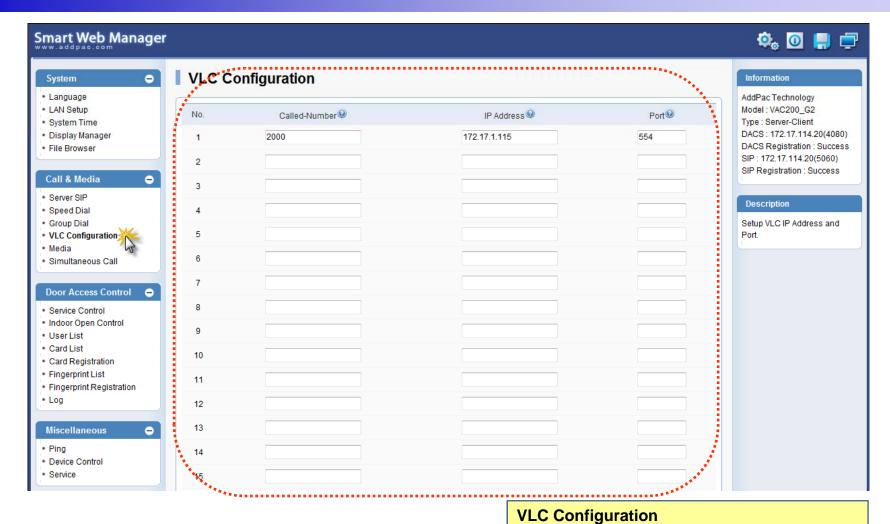

System – File Browser

Call & Media - Server SIP

System - Speed Dial

Call & Media - Group Dial

Call & Media – VLC Configuration

Setup VLC IP Address and Port.

Call & Media – Media(1)

Call & Media – Media(2)