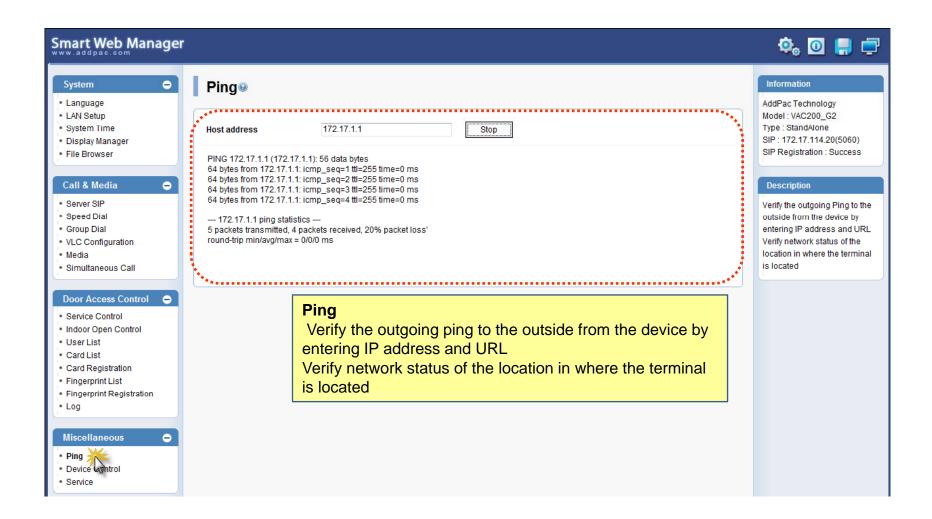

Door Access Control – Fingerprint Registration

Door Access Control – Log

Miscellaneous - Ping

Miscellaneous – Device Control

Miscellaneous - Service