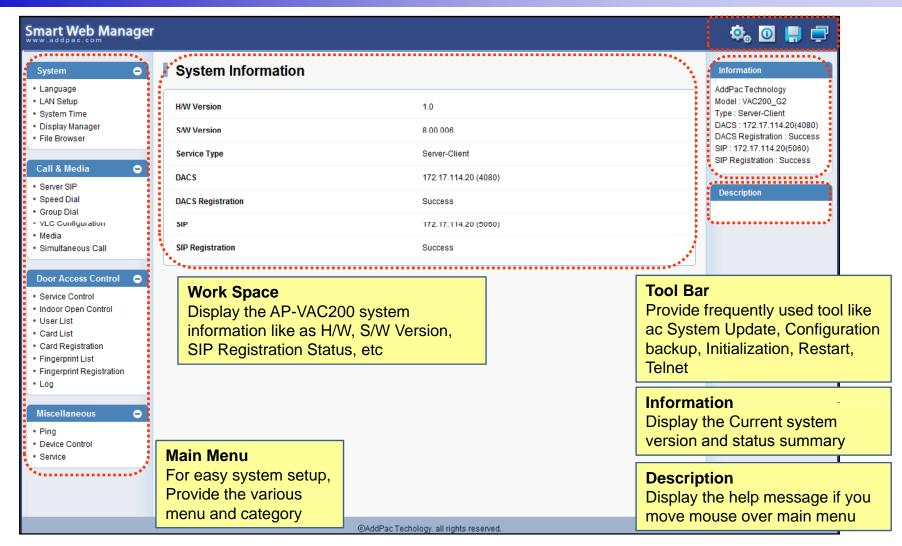

#### Network Diagram

Integrated Door Access Control and Call Control

System Information (Main Screen)

System - Language

System - LAN Setup

System – System time

System – Display Manager(1)

System – Display Manager(2)