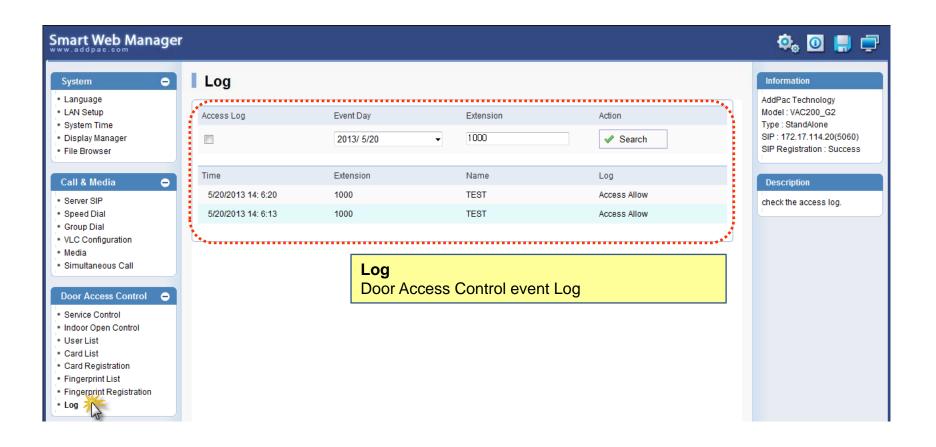

Door Access Control – Fingerprint Registration

Door Access Control – Log

Miscellaneous - Ping

Miscellaneous – Device Control

Miscellaneous - Service