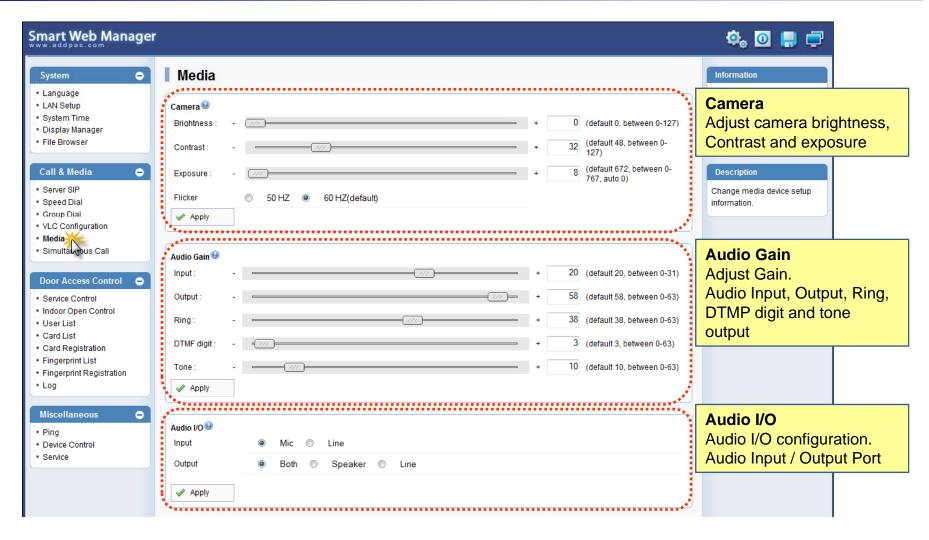

System – File Browser

Call & Media - Server SIP

System - Speed Dial

Call & Media - Group Dial

Call & Media – VLC Configuration

Setup VLC IP Address and Port.

Call & Media – Media(1)

Call & Media – Media(2)