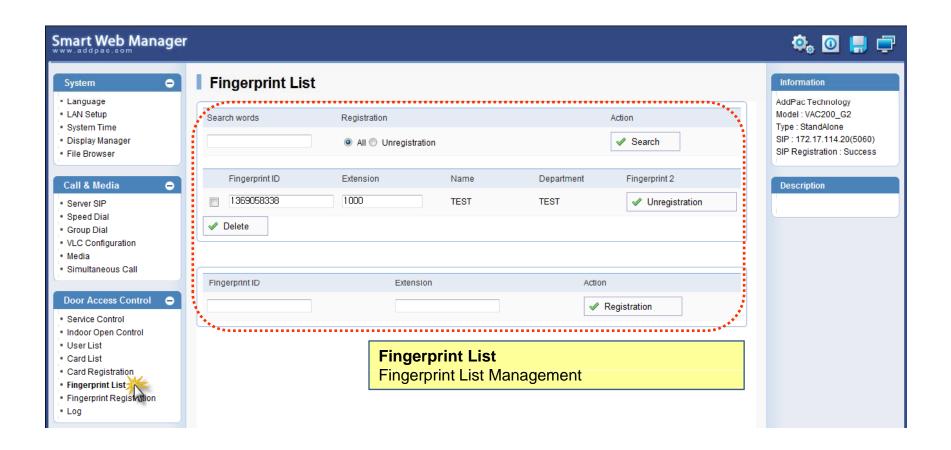

Door Access Control - Service Control

Door Access Control – Indoor Open Control

Door Access Control – User List

Door Access Control – Card List

Door Access Control – Card Registration

Door Access Control – Fingerprint List