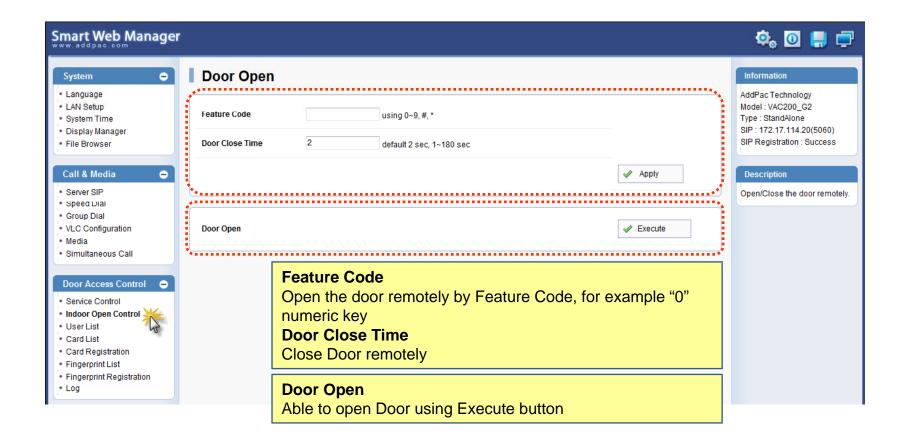

Door Access Control - Service Control

Door Access Control – Indoor Open Control

Door Access Control – User List

Door Access Control – Card List

Door Access Control – Card Registration

Door Access Control – Fingerprint List