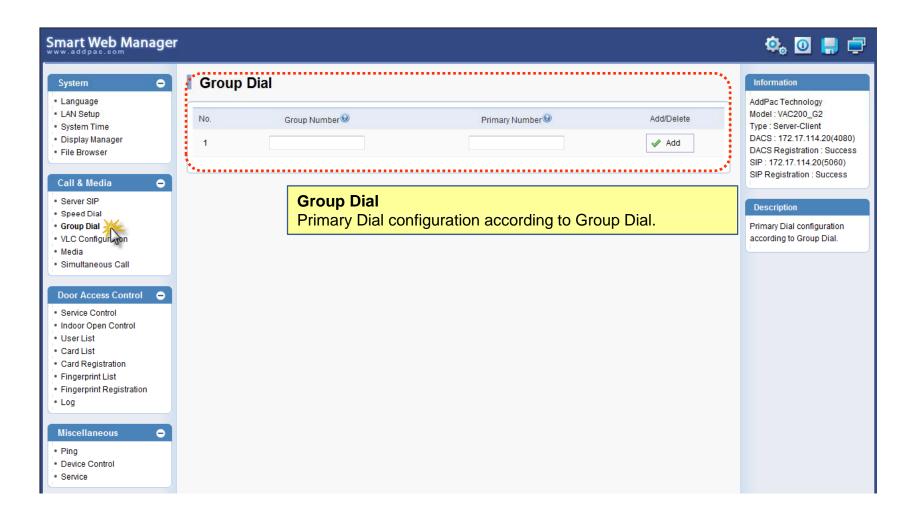

System – File Browser

Call & Media - Server SIP

System - Speed Dial

Call & Media - Group Dial

Call & Media – VLC Configuration

Setup VLC IP Address and Port.

Call & Media – Media(1)

Call & Media – Media(2)