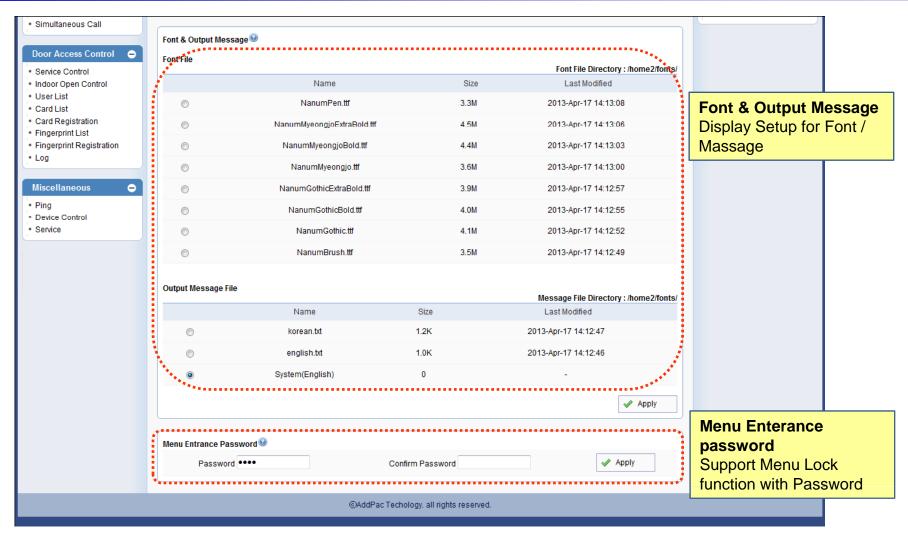

#### Network Diagram

Integrated Door Access Control and Call Control

System Information (Main Screen)

System - Language

System - LAN Setup

System – System time

System – Display Manager(1)

System – Display Manager(2)