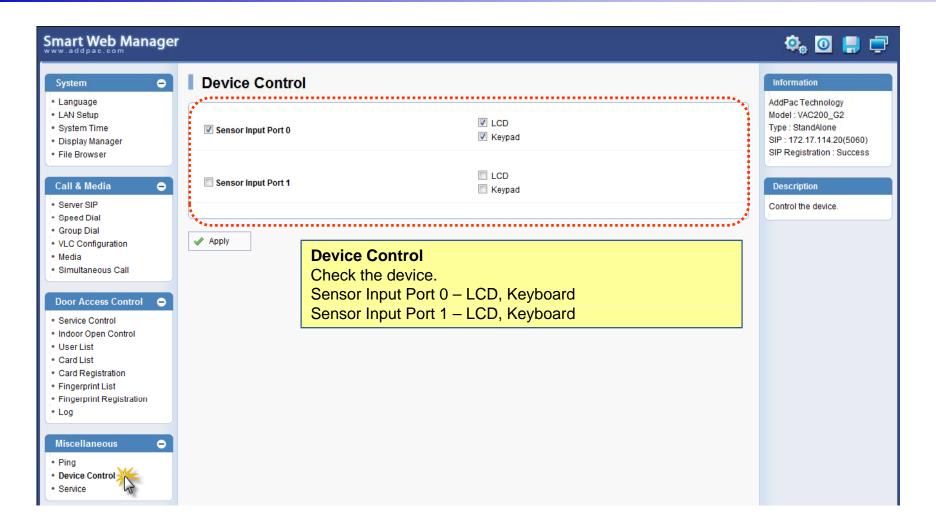

Door Access Control – Fingerprint Registration

Door Access Control – Log

Miscellaneous - Ping

Miscellaneous – Device Control

Miscellaneous - Service