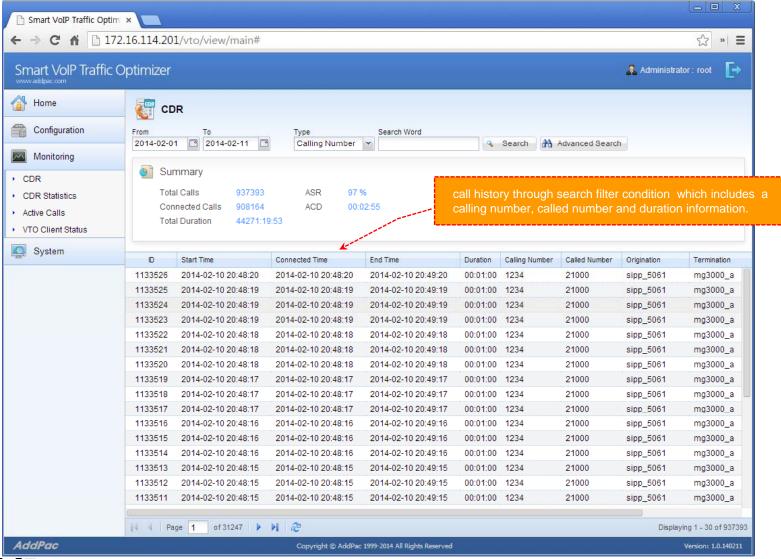

for Administration
- Provides User Mode for Each Customer
- •Diagnostic tool to analyze SIP Call flow, current status and problems for VTO Server and Client



#### System Requirement

#### **VTO Manager Server**

• OS: CentOs 6.5

• CPU: Quad-Core 2.0 GHz / 1333MHz FSB 2x4 MB cache

Physical Memory: 4 GB

HDD: 300 G

PHP 5.5.7

Apache 2.2.15

Database : PostgreSQL 9.2.3

#### **VTO Manager Client**

- Internet Explorer 9.0 or higher
- Google Chrome 5.0 or higher
- Firefox 2.0 or higher



## Network Diagram





# Management for Administrator



## Login Page for Administrator





#### System Status View



9

#### Customer Management





## Customer Management (cont'd)



#### VTO Server Management





#### VTO Server Management



#### Proxy Server Management





#### **CDR View**





#### **CDR Statistics**





#### **Active Calls Monitoring**





#### VTO Client Status Monitoring





#### **Event History**





# Management for Customer



# **Customer Login**





### Main View (for customer)



# My Profile



## Origination Management





#### Termination Management



### VTO Client Management



#### DialPlan Management



#### CDR View (for Customer)





### CDR Statistics (for Customer)





### Active Calls Monitoring (for Customer)





#### VTO Client Status Monitoring (for Customer)





# Thank you!

# AddPac Technology Co., Ltd. Sales and Marketing

Phone +82.2.568.3848 (KOREA) FAX +82.2.568.3847 (KOREA) E-mail sales@addpac.com