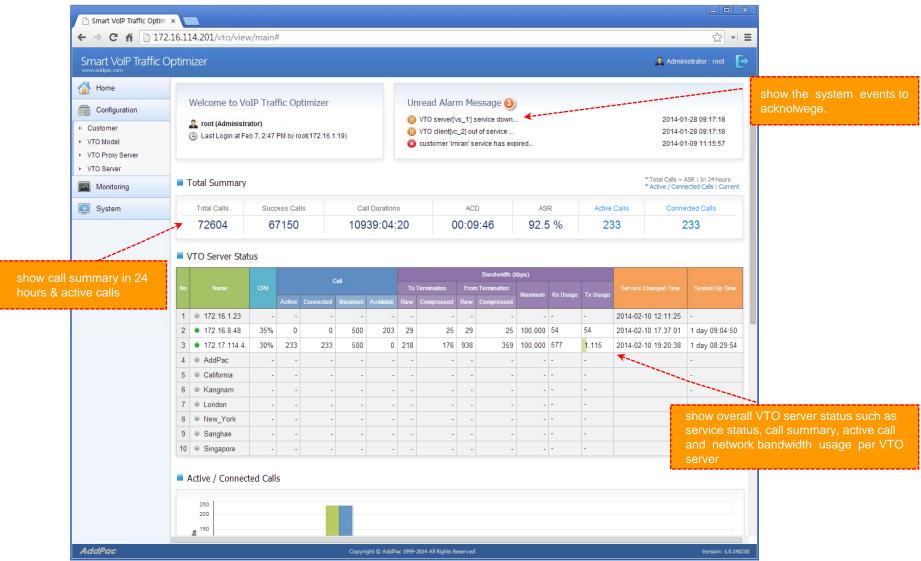

ager)

- Simple Menu and Easy Configuration
- Server and Client Service Architecture for VTO Managing
- Provides VTO Server and VTO Client Management Service
- Provides Supervisor Mode for Administration
- Provides User Mode for Each Customer
- •Diagnostic tool to analyze SIP Call flow, current status and problems for VTO Server and Client



#### System Requirement

#### **VTO Manager Server**

• OS: CentOs 6.5

• CPU: Quad-Core 2.0 GHz / 1333MHz FSB 2x4 MB cache

Physical Memory: 4 GB

HDD: 300 G

PHP 5.5.7

Apache 2.2.15

Database : PostgreSQL 9.2.3

#### **VTO Manager Client**

- Internet Explorer 9.0 or higher
- Google Chrome 5.0 or higher
- Firefox 2.0 or higher



## Network Diagram





# Management for Administrator



## Login Page for Administrator





#### System Status View



9

#### Customer Management





## Customer Management (cont'd)



#### VTO Server Management





#### VTO Server Management



#### Proxy Server Management





#### **CDR View**





#### **CDR Statistics**





#### **Active Calls Monitoring**





#### VTO Client Status Monitoring





#### **Event History**





# Management for Customer



# **Customer Login**





### Main View (for customer)



# My Profile



## Origination Management





#### Termination Management



### VTO Client Management



#### DialPlan Management



#### CDR View (for Customer)





### CDR Statistics (for Customer)





### Active Calls Monitoring (for Customer)





#### VTO Client Status Monitoring (for Customer)





# Thank you!

# AddPac Technology Co., Ltd. Sales and Marketing

Phone +82.2.568