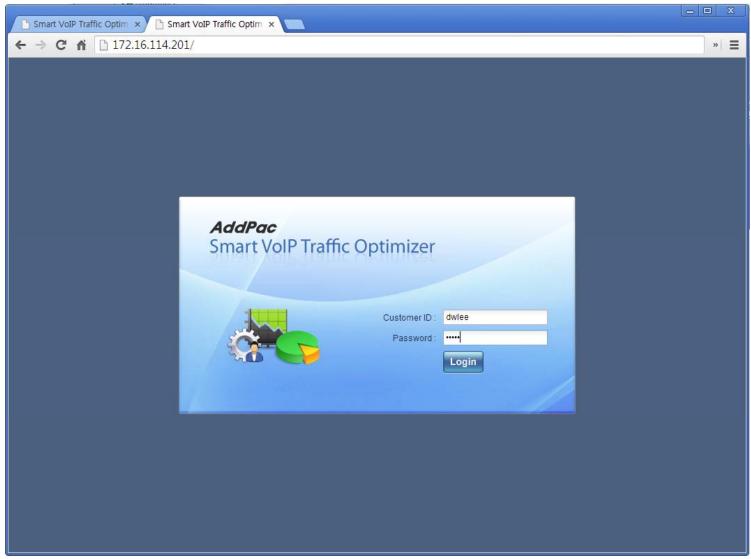

**VTO Manager Server**

• OS: CentOs 6.5

• CPU: Quad-Core 2.0 GHz / 1333MHz FSB 2x4 MB cache

Physical Memory: 4 GB

HDD: 300 G

PHP 5.5.7

Apache 2.2.15

Database : PostgreSQL 9.2.3

#### **VTO Manager Client**

- Internet Explorer 9.0 or higher
- Google Chrome 5.0 or higher
- Firefox 2.0 or higher



## Network Diagram





# Management for Administrator



## Login Page for Administrator





#### System Status View



9

#### Customer Management





## Customer Management (cont'd)



#### VTO Server Management





#### VTO Server Management



#### Proxy Server Management





#### **CDR View**





#### **CDR Statistics**





#### **Active Calls Monitoring**





#### VTO Client Status Monitoring





#### **Event History**





# Management for Customer



# **Customer Login**





### Main View (for customer)



# My Profile



## Origination Management





#### Termination Management



### VTO Client Management



#### DialPlan Management



#### CDR View (for Customer)





### CDR Statistics (for Customer)





### Active Calls Monitoring (for Customer)





#### VTO Client Status Monitoring (for Customer)





# Thank you!

# AddPac Technology Co., Ltd. Sales and Marketing

Phone +82.2.568.3848 (KOREA) FAX +82.2.568.3847 (KOREA) E-mail sales@addpac.com