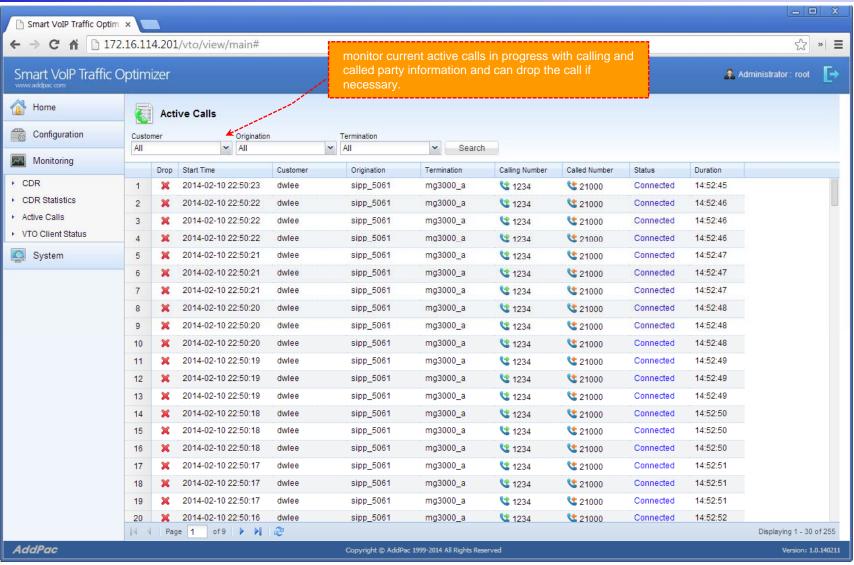

stic tool to analyze SIP Call flow, current status and problems for VTO Server and Client



#### System Requirement

#### **VTO Manager Server**

• OS: CentOs 6.5

• CPU: Quad-Core 2.0 GHz / 1333MHz FSB 2x4 MB cache

Physical Memory: 4 GB

HDD: 300 G

PHP 5.5.7

Apache 2.2.15

Database : PostgreSQL 9.2.3

#### **VTO Manager Client**

- Internet Explorer 9.0 or higher
- Google Chrome 5.0 or higher
- Firefox 2.0 or higher



## Network Diagram





# Management for Administrator



## Login Page for Administrator





#### System Status View



9

#### Customer Management





## Customer Management (cont'd)



#### VTO Server Management





#### VTO Server Management



#### Proxy Server Management





#### **CDR View**





#### **CDR Statistics**





#### **Active Calls Monitoring**





#### VTO Client Status Monitoring





#### **Event History**





# Management for Customer



# **Customer Login**





### Main View (for customer)



# My Profile



## Origination Management





#### Termination Management



### VTO Client Management



#### DialPlan Management



#### CDR View (for Customer)





### CDR Statistics (for Customer)





### Active Calls Monitoring (for Customer)





#### VTO Client Status Monitoring (for Customer)





# Thank you!

# AddPac Technology Co., Ltd. Sales and Marketing

Phone +82.2.568.3848 (KOREA) FAX +82.2.568.3847 (KOREA) E-mail sales@addpac.com