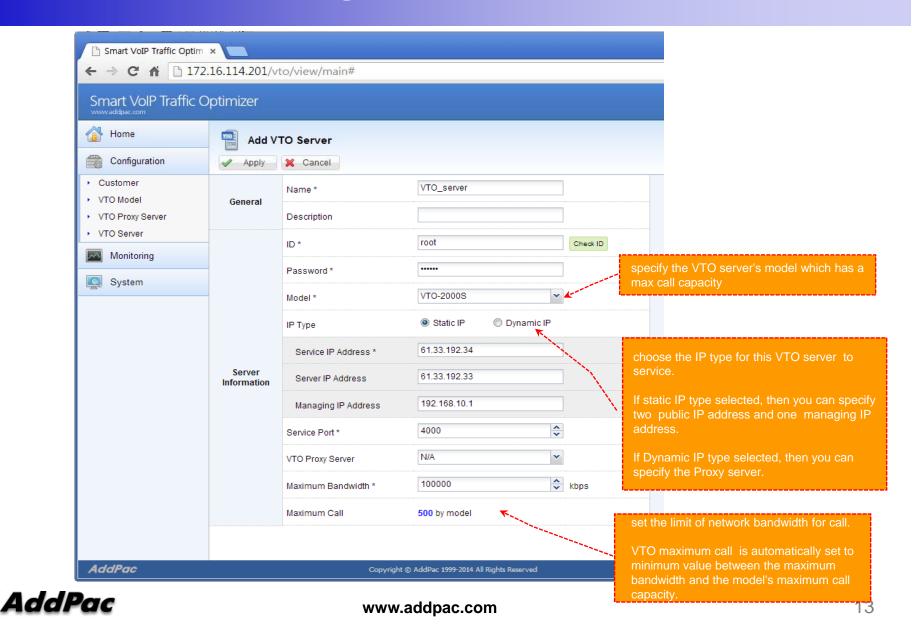

O Client Management Service
- Provides Supervisor Mode for Administration
- Provides User Mode for Each Customer
- •Diagnostic tool to analyze SIP Call flow, current status and problems for VTO Server and Client



#### System Requirement

#### **VTO Manager Server**

• OS: CentOs 6.5

• CPU: Quad-Core 2.0 GHz / 1333MHz FSB 2x4 MB cache

Physical Memory: 4 GB

HDD: 300 G

PHP 5.5.7

Apache 2.2.15

Database : PostgreSQL 9.2.3

#### **VTO Manager Client**

- Internet Explorer 9.0 or higher
- Google Chrome 5.0 or higher
- Firefox 2.0 or higher



## Network Diagram





# Management for Administrator



## Login Page for Administrator





#### System Status View



9

#### Customer Management





## Customer Management (cont'd)



#### VTO Server Management





#### VTO Server Management



#### Proxy Server Management





#### **CDR View**





#### **CDR Statistics**





#### **Active Calls Monitoring**





#### VTO Client Status Monitoring





#### **Event History**





# Management for Customer



# **Customer Login**





### Main View (for customer)



# My Profile



## Origination Management





#### Termination Management



### VTO Client Management



#### DialPlan Management



#### CDR View (for Customer)





### CDR Statistics (for Customer)





### Active Calls Monitoring (for Customer)





#### VTO Client Status Monitoring (for Customer)





# Thank you!

# AddPac Technology Co., Ltd. Sales and Marketing

Phone +82.2.568.3848 (KOREA) FAX +82.2.568.3847 (KOREA) E-mail sales@addpac.com