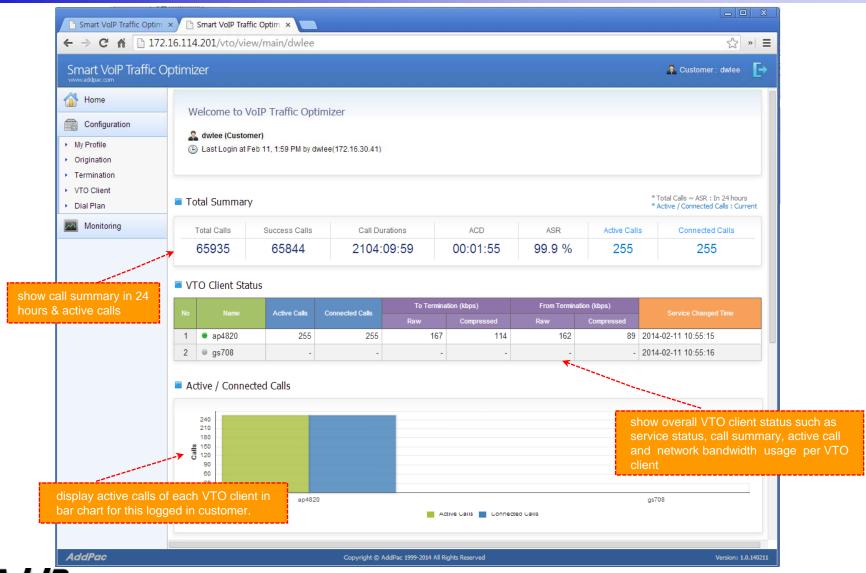

tOs 6.5

• CPU: Quad-Core 2.0 GHz / 1333MHz FSB 2x4 MB cache

Physical Memory: 4 GB

HDD: 300 G

PHP 5.5.7

Apache 2.2.15

Database : PostgreSQL 9.2.3

#### **VTO Manager Client**

- Internet Explorer 9.0 or higher
- Google Chrome 5.0 or higher
- Firefox 2.0 or higher



## Network Diagram





# Management for Administrator



## Login Page for Administrator





#### System Status View



9

#### Customer Management





## Customer Management (cont'd)



#### VTO Server Management





#### VTO Server Management



#### Proxy Server Management





#### **CDR View**





#### **CDR Statistics**





#### **Active Calls Monitoring**





#### VTO Client Status Monitoring





#### **Event History**





# Management for Customer



# **Customer Login**





### Main View (for customer)



# My Profile



## Origination Management





#### Termination Management



### VTO Client Management



#### DialPlan Management



#### CDR View (for Customer)





### CDR Statistics (for Customer)





### Active Calls Monitoring (for Customer)





#### VTO Client Status Monitoring (for Customer)





# Thank you!

# AddPac Technology Co., Ltd. Sales and Marketing

Phone +82.2.568.3848 (KOREA) FAX +82.2.568.3847 (KOREA) E-mail sales@addpac.com