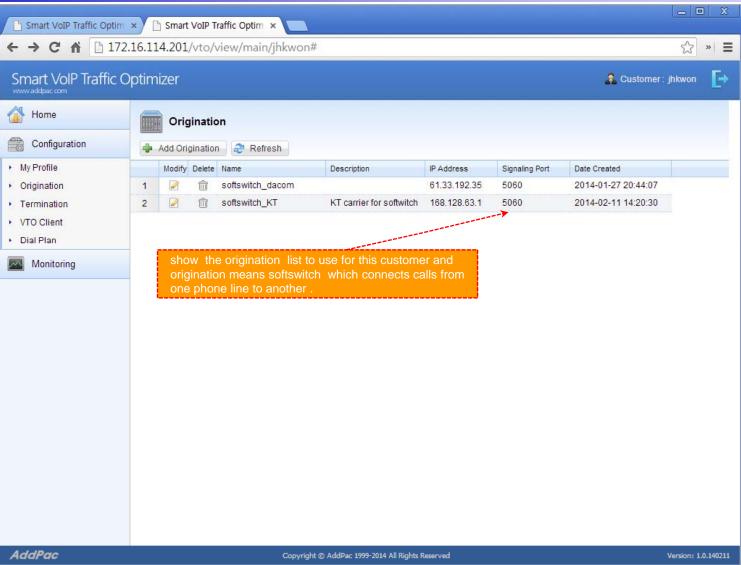

SB 2x4 MB cache

Physical Memory: 4 GB

HDD: 300 G

PHP 5.5.7

Apache 2.2.15

Database : PostgreSQL 9.2.3

#### **VTO Manager Client**

- Internet Explorer 9.0 or higher
- Google Chrome 5.0 or higher
- Firefox 2.0 or higher



## Network Diagram





# Management for Administrator



## Login Page for Administrator





#### System Status View



9

#### Customer Management





## Customer Management (cont'd)



#### VTO Server Management





#### VTO Server Management



#### Proxy Server Management





#### **CDR View**





#### **CDR Statistics**





#### **Active Calls Monitoring**





#### VTO Client Status Monitoring





#### **Event History**





# Management for Customer



# **Customer Login**





### Main View (for customer)



# My Profile



## Origination Management





#### Termination Management



### VTO Client Management



#### DialPlan Management



#### CDR View (for Customer)





### CDR Statistics (for Customer)





### Active Calls Monitoring (for Customer)





#### VTO Client Status Monitoring (for Customer)





# Thank you!

# AddPac Technology Co., Ltd. Sales and Marketing

Phone +82.2.568.3848 (KOREA) FAX +82.2.568.3847 (KOREA) E-mail sales@addpac.com