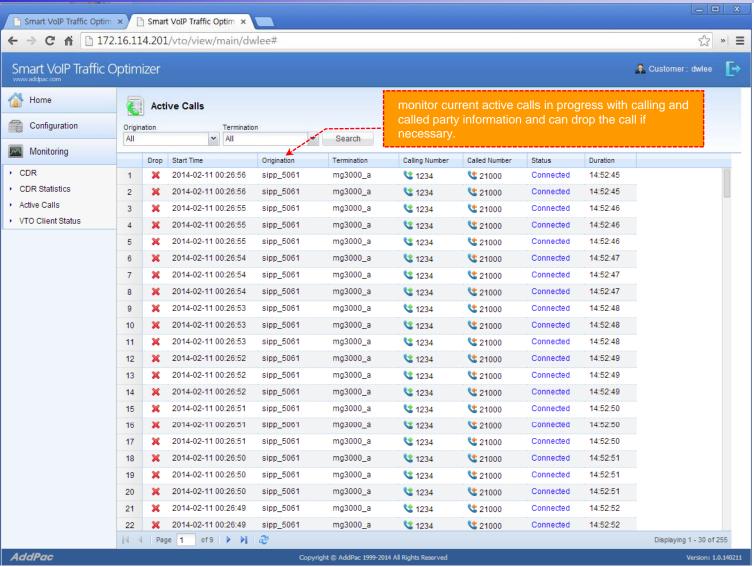

2.0 or higher



## Network Diagram





# Management for Administrator



## Login Page for Administrator





#### System Status View



9

#### Customer Management





## Customer Management (cont'd)



#### VTO Server Management





#### VTO Server Management



#### Proxy Server Management





#### **CDR View**





#### **CDR Statistics**





#### **Active Calls Monitoring**





#### VTO Client Status Monitoring





#### **Event History**





# Management for Customer



# **Customer Login**





### Main View (for customer)



# My Profile



## Origination Management





#### Termination Management



### VTO Client Management



#### DialPlan Management



#### CDR View (for Customer)





### CDR Statistics (for Customer)





### Active Calls Monitoring (for Customer)





#### VTO Client Status Monitoring (for Customer)





# Thank you!

# AddPac Technology Co., Ltd. Sales and Marketing

Phone +82.2.568.3848 (KOREA) FAX +82.2.568.3847 (KOREA) E-mail sales@addpac.com