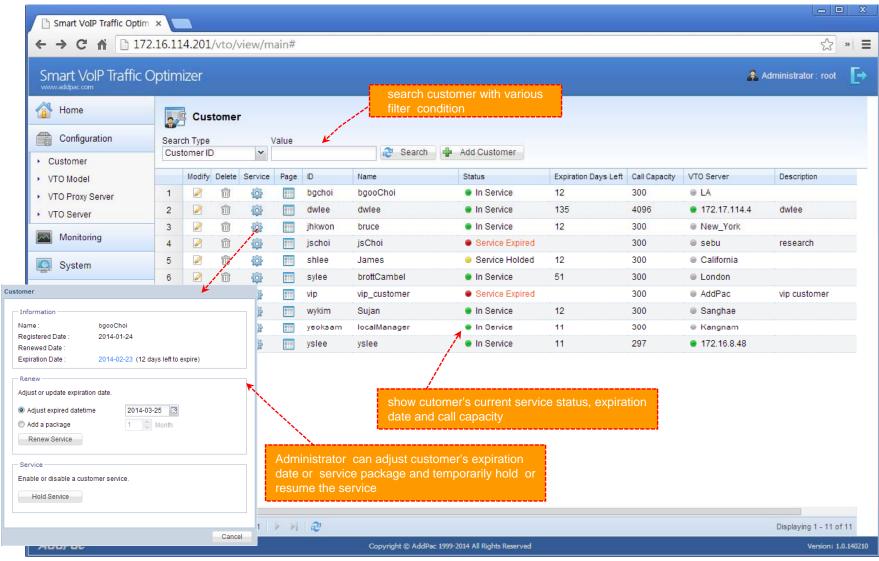

onfiguration
- Server and Client Service Architecture for VTO Managing
- Provides VTO Server and VTO Client Management Service
- Provides Supervisor Mode for Administration
- Provides User Mode for Each Customer
- •Diagnostic tool to analyze SIP Call flow, current status and problems for VTO Server and Client



#### System Requirement

#### **VTO Manager Server**

• OS: CentOs 6.5

• CPU: Quad-Core 2.0 GHz / 1333MHz FSB 2x4 MB cache

Physical Memory: 4 GB

HDD: 300 G

PHP 5.5.7

Apache 2.2.15

Database : PostgreSQL 9.2.3

#### **VTO Manager Client**

- Internet Explorer 9.0 or higher
- Google Chrome 5.0 or higher
- Firefox 2.0 or higher



## Network Diagram





# Management for Administrator



## Login Page for Administrator





#### System Status View



9

#### Customer Management





## Customer Management (cont'd)



#### VTO Server Management





#### VTO Server Management



#### Proxy Server Management





#### **CDR View**





#### **CDR Statistics**





#### **Active Calls Monitoring**





#### VTO Client Status Monitoring





#### **Event History**





# Management for Customer



# **Customer Login**





### Main View (for customer)



# My Profile



## Origination Management





#### Termination Management



### VTO Client Management



#### DialPlan Management



#### CDR View (for Customer)





### CDR Statistics (for Customer)





### Active Calls Monitoring (for Customer)





#### VTO Client Status Monitoring (for Customer)





# Thank you!

# AddPac Technology Co., Ltd. Sales and Marketing

Phone +82.2.568.3848 (KOREA) FAX +82.2.568.384