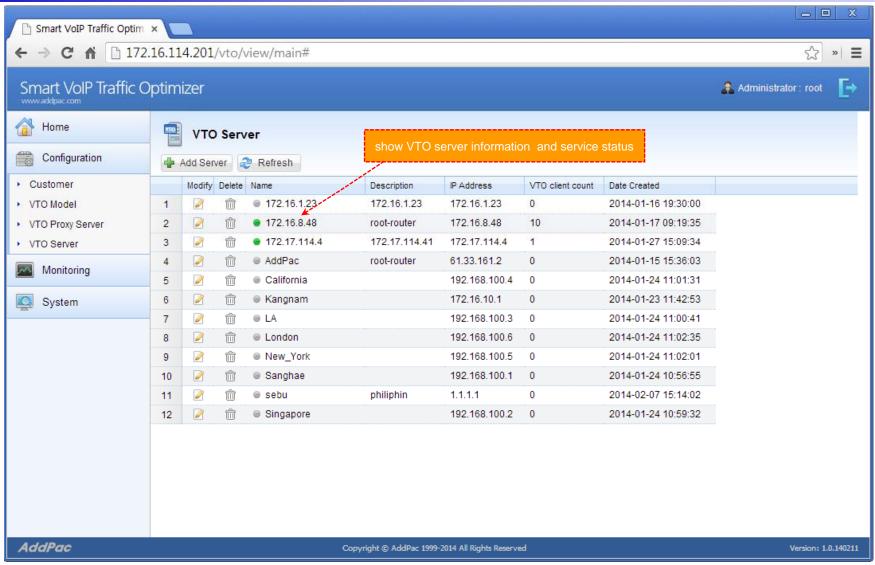

ing
- Provides VTO Server and VTO Client Management Service
- Provides Supervisor Mode for Administration
- Provides User Mode for Each Customer
- •Diagnostic tool to analyze SIP Call flow, current status and problems for VTO Server and Client



#### System Requirement

#### **VTO Manager Server**

• OS: CentOs 6.5

• CPU: Quad-Core 2.0 GHz / 1333MHz FSB 2x4 MB cache

Physical Memory: 4 GB

HDD: 300 G

PHP 5.5.7

Apache 2.2.15

Database : PostgreSQL 9.2.3

#### **VTO Manager Client**

- Internet Explorer 9.0 or higher
- Google Chrome 5.0 or higher
- Firefox 2.0 or higher



## Network Diagram





# Management for Administrator



## Login Page for Administrator





#### System Status View



9

#### Customer Management





## Customer Management (cont'd)



#### VTO Server Management





#### VTO Server Management



#### Proxy Server Management





#### **CDR View**





#### **CDR Statistics**





#### **Active Calls Monitoring**





#### VTO Client Status Monitoring





#### **Event History**





# Management for Customer



# **Customer Login**





### Main View (for customer)



# My Profile



## Origination Management





#### Termination Management



### VTO Client Management



#### DialPlan Management



#### CDR View (for Customer)





### CDR Statistics (for Customer)





### Active Calls Monitoring (for Customer)





#### VTO Client Status Monitoring (for Customer)





# Thank you!

# AddPac Technology Co., Ltd. Sales and Marketing

Phone +82.2.568.3848 (KOREA) FAX +82.2.568.3847 (KOREA) E-mail sales@addpac.com