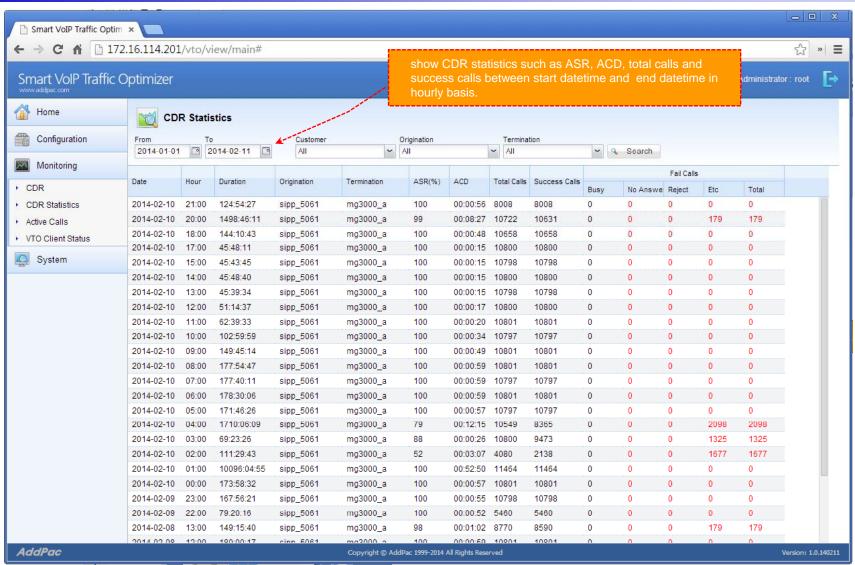

User Mode for Each Customer
- •Diagnostic tool to analyze SIP Call flow, current status and problems for VTO Server and Client



#### System Requirement

#### **VTO Manager Server**

• OS: CentOs 6.5

• CPU: Quad-Core 2.0 GHz / 1333MHz FSB 2x4 MB cache

Physical Memory: 4 GB

HDD: 300 G

PHP 5.5.7

Apache 2.2.15

Database : PostgreSQL 9.2.3

#### **VTO Manager Client**

- Internet Explorer 9.0 or higher
- Google Chrome 5.0 or higher
- Firefox 2.0 or higher



## Network Diagram





# Management for Administrator



## Login Page for Administrator





#### System Status View



9

#### Customer Management





## Customer Management (cont'd)



#### VTO Server Management





#### VTO Server Management



#### Proxy Server Management





#### **CDR View**





#### **CDR Statistics**





#### **Active Calls Monitoring**





#### VTO Client Status Monitoring





#### **Event History**





# Management for Customer



# **Customer Login**





### Main View (for customer)



# My Profile



## Origination Management





#### Termination Management



### VTO Client Management



#### DialPlan Management



#### CDR View (for Customer)





### CDR Statistics (for Customer)





### Active Calls Monitoring (for Customer)





#### VTO Client Status Monitoring (for Customer)





# Thank you!

# AddPac Technology Co., Ltd. Sales and Marketing

Phone +82.2.568.3848 (KOREA) FAX +82.2.568.3847 (KOREA) E-mail sales@addpac.com