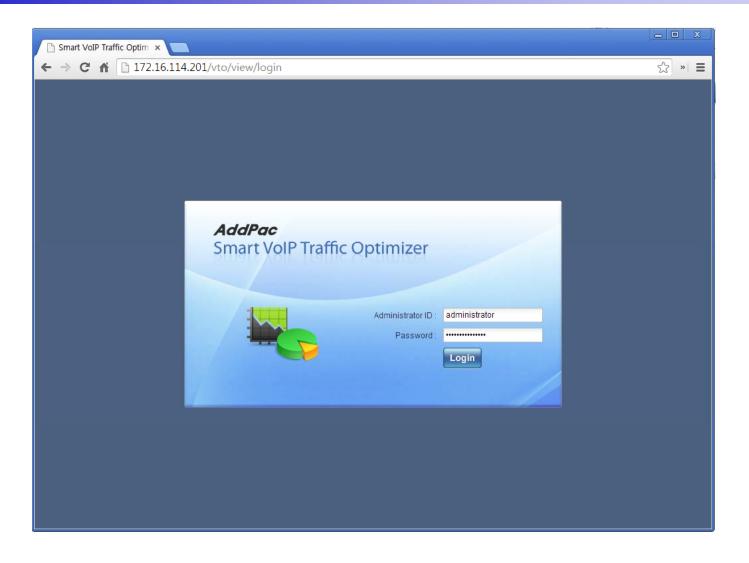

ed VoIP Traffic Optimizer Manager)

- Simple Menu and Easy Configuration
- Server and Client Service Architecture for VTO Managing
- Provides VTO Server and VTO Client Management Service
- Provides Supervisor Mode for Administration
- Provides User Mode for Each Customer
- •Diagnostic tool to analyze SIP Call flow, current status and problems for VTO Server and Client



#### System Requirement

#### **VTO Manager Server**

• OS: CentOs 6.5

• CPU: Quad-Core 2.0 GHz / 1333MHz FSB 2x4 MB cache

Physical Memory: 4 GB

HDD: 300 G

PHP 5.5.7

Apache 2.2.15

Database : PostgreSQL 9.2.3

#### **VTO Manager Client**

- Internet Explorer 9.0 or higher
- Google Chrome 5.0 or higher
- Firefox 2.0 or higher



## Network Diagram





# Management for Administrator



## Login Page for Administrator





#### System Status View



9

#### Customer Management





## Customer Management (cont'd)



#### VTO Server Management





#### VTO Server Management



#### Proxy Server Management





#### **CDR View**





#### **CDR Statistics**





#### **Active Calls Monitoring**





#### VTO Client Status Monitoring





#### **Event History**





# Management for Customer



# **Customer Login**





### Main View (for customer)



# My Profile



## Origination Management





#### Termination Management



### VTO Client Management



#### DialPlan Management



#### CDR View (for Customer)





### CDR Statistics (for Customer)





### Active Calls Monitoring (for Customer)





#### VTO Client Status Monitoring (for Customer)





# Thank you!

# AddPac Technology Co., Ltd. Sales a