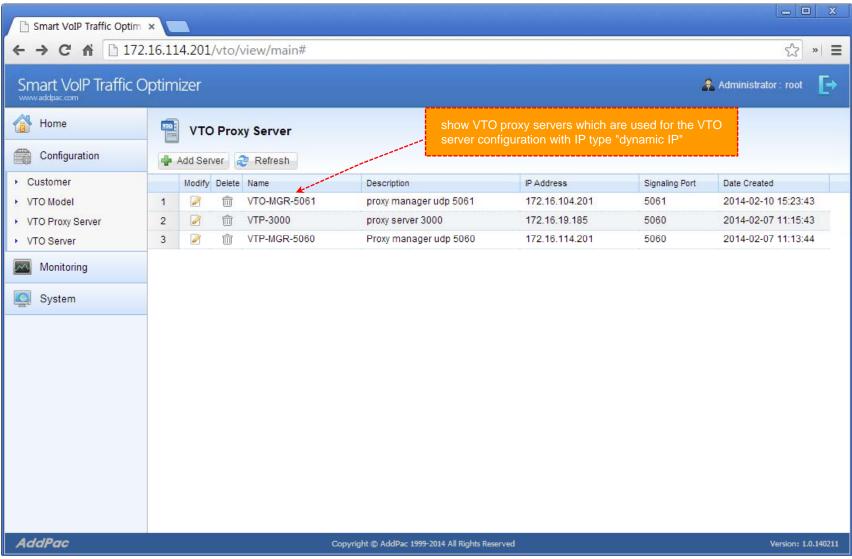

ovides Supervisor Mode for Administration
- Provides User Mode for Each Customer
- •Diagnostic tool to analyze SIP Call flow, current status and problems for VTO Server and Client



#### System Requirement

#### **VTO Manager Server**

• OS: CentOs 6.5

• CPU: Quad-Core 2.0 GHz / 1333MHz FSB 2x4 MB cache

Physical Memory: 4 GB

HDD: 300 G

PHP 5.5.7

Apache 2.2.15

Database : PostgreSQL 9.2.3

#### **VTO Manager Client**

- Internet Explorer 9.0 or higher
- Google Chrome 5.0 or higher
- Firefox 2.0 or higher



## Network Diagram





# Management for Administrator



## Login Page for Administrator





#### System Status View



9

#### Customer Management





## Customer Management (cont'd)



#### VTO Server Management





#### VTO Server Management



#### Proxy Server Management





#### **CDR View**





#### **CDR Statistics**





#### **Active Calls Monitoring**





#### VTO Client Status Monitoring





#### **Event History**





# Management for Customer



# **Customer Login**





### Main View (for customer)



# My Profile



## Origination Management





#### Termination Management



### VTO Client Management



#### DialPlan Management



#### CDR View (for Customer)





### CDR Statistics (for Customer)





### Active Calls Monitoring (for Customer)





#### VTO Client Status Monitoring (for Customer)





# Thank you!

# AddPac Technology Co., Ltd. Sales and Marketing

Phone +82.2.568.3848 (KOREA) FAX +82.2.568.3847 (KOREA) E-mail sales@addpac.com