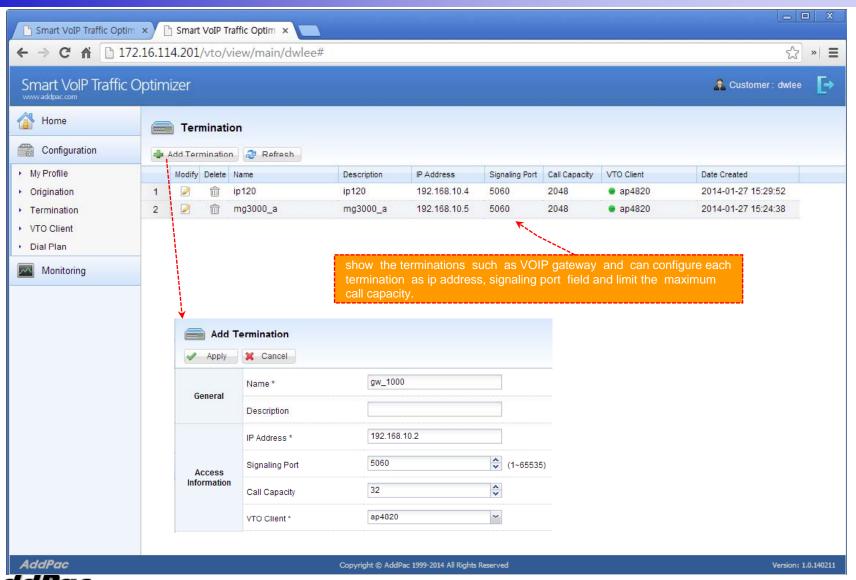

4 GB

HDD: 300 G

PHP 5.5.7

Apache 2.2.15

Database : PostgreSQL 9.2.3

#### **VTO Manager Client**

- Internet Explorer 9.0 or higher
- Google Chrome 5.0 or higher
- Firefox 2.0 or higher



## Network Diagram





# Management for Administrator



## Login Page for Administrator





#### System Status View



9

#### Customer Management





## Customer Management (cont'd)



#### VTO Server Management





#### VTO Server Management



#### Proxy Server Management





#### **CDR View**





#### **CDR Statistics**





#### **Active Calls Monitoring**





#### VTO Client Status Monitoring





#### **Event History**





# Management for Customer



# **Customer Login**





### Main View (for customer)



# My Profile



## Origination Management





#### Termination Management



### VTO Client Management



#### DialPlan Management



#### CDR View (for Customer)





### CDR Statistics (for Customer)





### Active Calls Monitoring (for Customer)





#### VTO Client Status Monitoring (for Customer)





# Thank you!

# AddPac Technology Co., Ltd. Sales and Marketing

Phone +82.2.568.3848 (KOREA) FAX +82.2.568.3847 (KOREA) E-mail sales@addpac.com