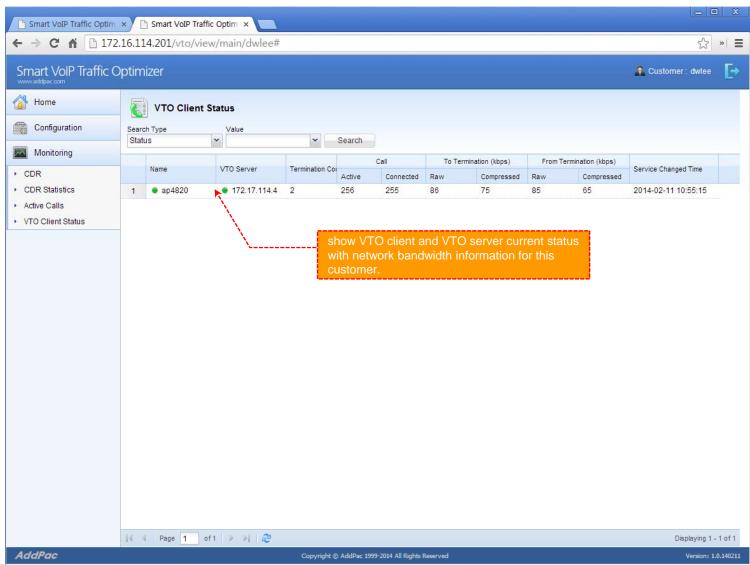

#### VTO Client Status Monitoring (for Customer)

#### VTO Client Status Monitoring