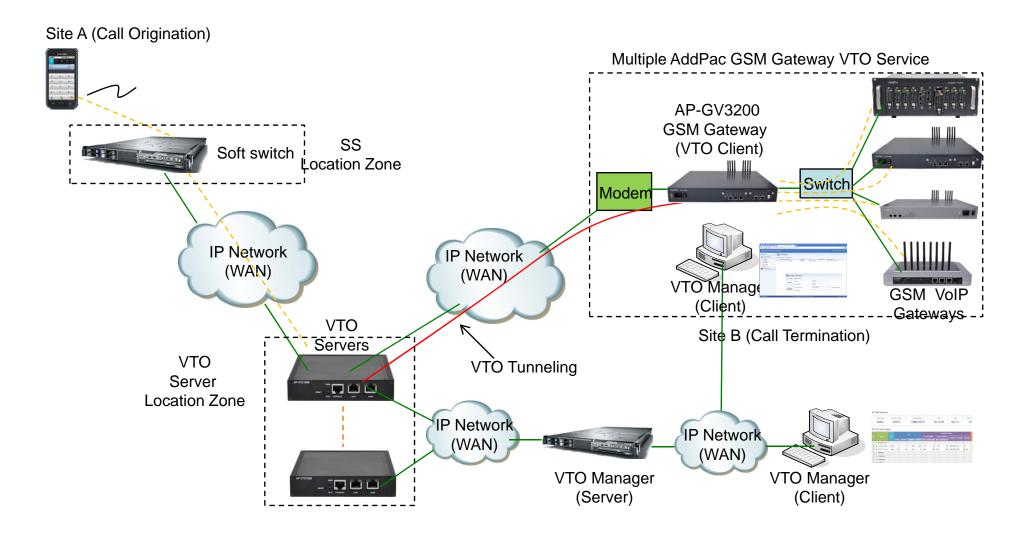

itoring



#### **Smart VTO Overview**

#### What's VTO Manger (Web based VoIP Traffic Optimizer Manager)

- Simple Menu and Easy Configuration
- Server and Client Service Architecture for VTO Managing
- Provides VTO Server and VTO Client Management Service
- Provides Supervisor Mode for Administration
- Provides User Mode for Each Customer
- •Diagnostic tool to analyze SIP Call flow, current status and problems for VTO Server and Client



#### System Requirement

#### **VTO Manager Server**

• OS: CentOs 6.5

• CPU: Quad-Core 2.0 GHz / 1333MHz FSB 2x4 MB cache

Physical Memory: 4 GB

HDD: 300 G

PHP 5.5.7

Apache 2.2.15

Database : PostgreSQL 9.2.3

#### **VTO Manager Client**

- Internet Explorer 9.0 or higher
- Google Chrome 5.0 or higher
- Firefox 2.0 or higher



## Network Diagram





# Management for Administrator



## Login Page for Administrator





#### System Status View



9

#### Customer Management





## Customer Management (cont'd)



#### VTO Server Management





#### VTO Server Management



#### Proxy Server Management





#### **CDR View**





#### **CDR Statistics**





#### **Active Calls Monitoring**





#### VTO Client Status Monitoring





#### **Event History**





# Management for Customer



# **Customer Login**





### Main View (for customer)



# My Profile



## Origination Management





#### Termination Management



### VTO Client Management



#### DialPlan Management



#### CDR View (for Customer)





### CDR Statistics (for Customer)





### Active Calls Monitoring (for Customer)





#### VTO Client Status Monitoring