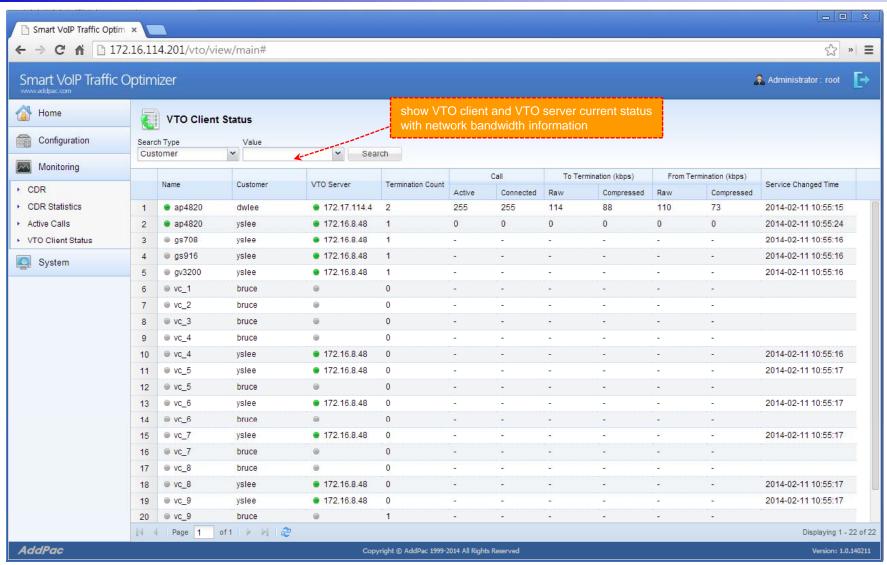

rent status and problems for VTO Server and Client



#### System Requirement

#### **VTO Manager Server**

• OS: CentOs 6.5

• CPU: Quad-Core 2.0 GHz / 1333MHz FSB 2x4 MB cache

Physical Memory: 4 GB

HDD: 300 G

PHP 5.5.7

Apache 2.2.15

Database : PostgreSQL 9.2.3

#### **VTO Manager Client**

- Internet Explorer 9.0 or higher
- Google Chrome 5.0 or higher
- Firefox 2.0 or higher



## Network Diagram





# Management for Administrator



## Login Page for Administrator





#### System Status View



9

#### Customer Management





## Customer Management (cont'd)



#### VTO Server Management





#### VTO Server Management



#### Proxy Server Management





#### **CDR View**





#### **CDR Statistics**





#### **Active Calls Monitoring**





#### VTO Client Status Monitoring





#### **Event History**





# Management for Customer



# **Customer Login**





### Main View (for customer)



# My Profile



## Origination Management





#### Termination Management



### VTO Client Management



#### DialPlan Management



#### CDR View (for Customer)





### CDR Statistics (for Customer)





### Active Calls Monitoring (for Customer)





#### VTO Client Status Monitoring (for Customer)





# Thank you!

# AddPac Technology Co., Ltd. Sales and Marketing

Phone +82.2.568.3848 (KOREA) FAX +82.2.568.3847 (KOREA) E-mail sales@addpac.com