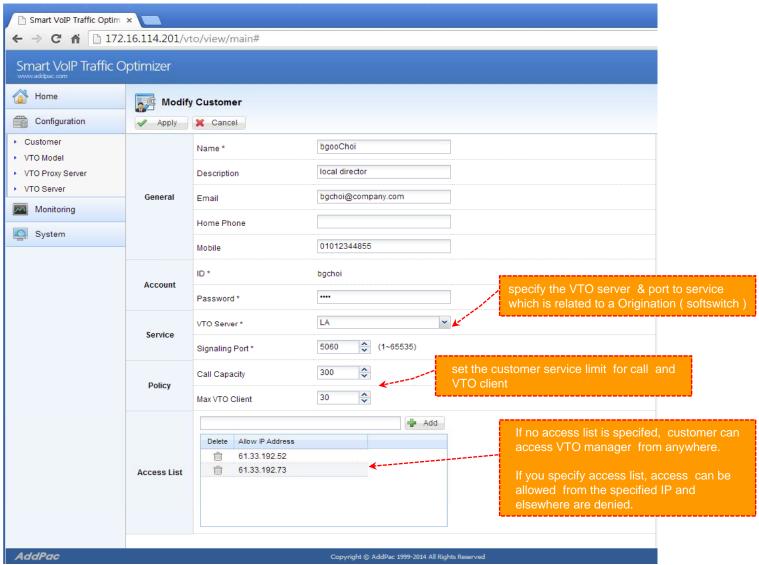

ice Architecture for VTO Managing
- Provides VTO Server and VTO Client Management Service
- Provides Supervisor Mode for Administration
- Provides User Mode for Each Customer
- •Diagnostic tool to analyze SIP Call flow, current status and problems for VTO Server and Client



#### System Requirement

#### **VTO Manager Server**

• OS: CentOs 6.5

• CPU: Quad-Core 2.0 GHz / 1333MHz FSB 2x4 MB cache

Physical Memory: 4 GB

HDD: 300 G

PHP 5.5.7

Apache 2.2.15

Database : PostgreSQL 9.2.3

#### **VTO Manager Client**

- Internet Explorer 9.0 or higher
- Google Chrome 5.0 or higher
- Firefox 2.0 or higher



## Network Diagram





# Management for Administrator



## Login Page for Administrator





#### System Status View



9

#### Customer Management





## Customer Management (cont'd)



#### VTO Server Management





#### VTO Server Management



#### Proxy Server Management





#### **CDR View**





#### **CDR Statistics**





#### **Active Calls Monitoring**





#### VTO Client Status Monitoring





#### **Event History**





# Management for Customer



# **Customer Login**





### Main View (for customer)



# My Profile



## Origination Management





#### Termination Management



### VTO Client Management



#### DialPlan Management



#### CDR View (for Customer)





### CDR Statistics (for Customer)





### Active Calls Monitoring (for Customer)





#### VTO Client Status Monitoring (for Customer)





# Thank you!

# AddPac Technology Co., Ltd. Sales and Marketing

Phone +82.2.568.3848 (KOREA) FAX +82.2.568.3847 (KOREA) E-mail sales@addpac.com