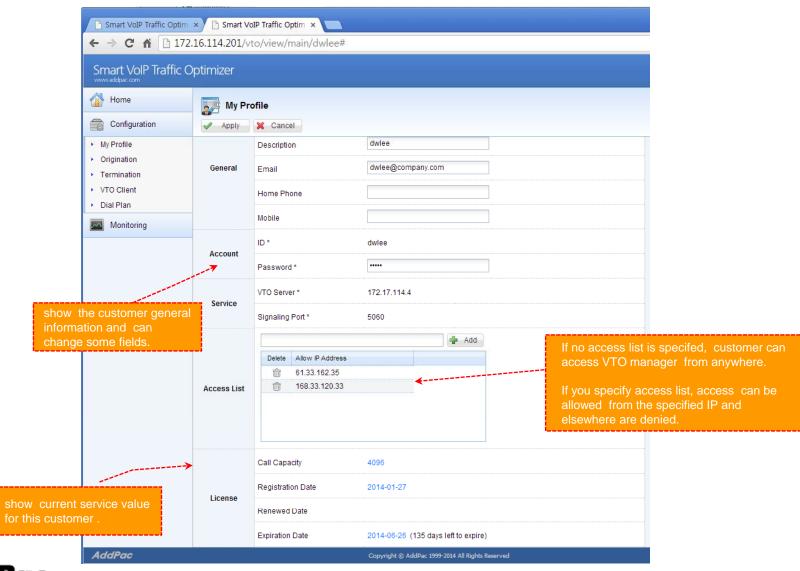

Quad-Core 2.0 GHz / 1333MHz FSB 2x4 MB cache

Physical Memory: 4 GB

HDD: 300 G

PHP 5.5.7

Apache 2.2.15

Database : PostgreSQL 9.2.3

#### **VTO Manager Client**

- Internet Explorer 9.0 or higher
- Google Chrome 5.0 or higher
- Firefox 2.0 or higher



## Network Diagram





# Management for Administrator



## Login Page for Administrator





#### System Status View



9

#### Customer Management





## Customer Management (cont'd)



#### VTO Server Management





#### VTO Server Management



#### Proxy Server Management





#### **CDR View**





#### **CDR Statistics**





#### **Active Calls Monitoring**





#### VTO Client Status Monitoring





#### **Event History**





# Management for Customer



# **Customer Login**





### Main View (for customer)



# My Profile



## Origination Management





#### Termination Management



### VTO Client Management



#### DialPlan Management



#### CDR View (for Customer)





### CDR Statistics (for Customer)





### Active Calls Monitoring (for Customer)





#### VTO Client Status Monitoring (for Customer)





# Thank you!

# AddPac Technology Co., Ltd. Sales and Marketing

Phone +82.2.568.3848 (KOREA) FAX +82.2.568.3847 (KOREA) E-mail sales@addpac.com