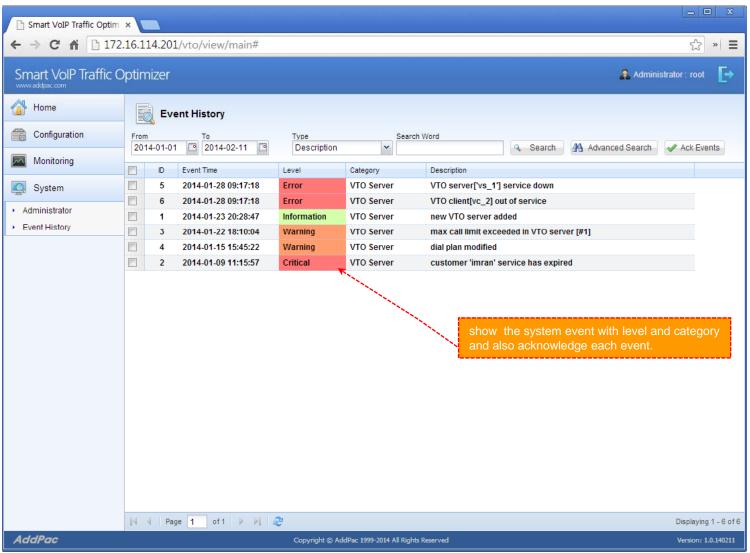

VTO Server and Client



#### System Requirement

#### **VTO Manager Server**

• OS: CentOs 6.5

• CPU: Quad-Core 2.0 GHz / 1333MHz FSB 2x4 MB cache

Physical Memory: 4 GB

HDD: 300 G

PHP 5.5.7

Apache 2.2.15

Database : PostgreSQL 9.2.3

#### **VTO Manager Client**

- Internet Explorer 9.0 or higher
- Google Chrome 5.0 or higher
- Firefox 2.0 or higher



## Network Diagram





# Management for Administrator



## Login Page for Administrator





#### System Status View



9

#### Customer Management





## Customer Management (cont'd)



#### VTO Server Management





#### VTO Server Management



#### Proxy Server Management





#### **CDR View**





#### **CDR Statistics**





#### **Active Calls Monitoring**





#### VTO Client Status Monitoring





#### **Event History**





# Management for Customer



# **Customer Login**





### Main View (for customer)



# My Profile



## Origination Management





#### Termination Management



### VTO Client Management



#### DialPlan Management



#### CDR View (for Customer)





### CDR Statistics (for Customer)





### Active Calls Monitoring (for Customer)





#### VTO Client Status Monitoring (for Customer)





# Thank you!

# AddPac Technology Co., Ltd. Sales and Marketing

Phone +82.2.568.3848 (KOREA) FAX +82.2.568.3847 (KOREA) E-mail sales@addpac.com