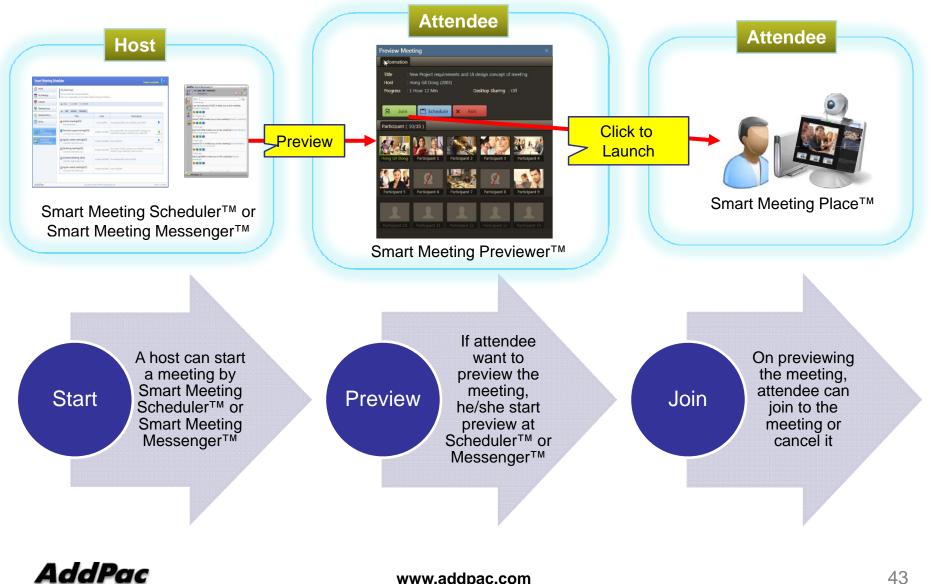

# Preview Meeting by Smart Meeting Previewer

# Join Meeting by Smart Meeting Place