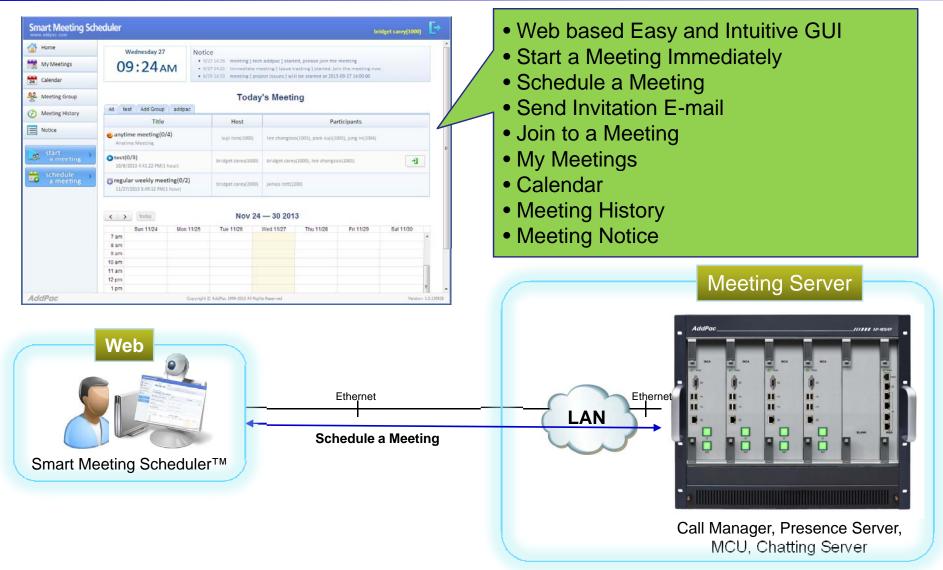

# **Smart Meeting Scheduler**

# Smart Meeting Scheduler™

- Making and Starting a Meeting
  - In case of Immediate Meeting, host can make and start a meeting at once
  - In case of Scheduled Meeting, host can make a meeting with recursively or not and then start the meeting later
- Join to the Meeting
  - After start a meeting by host, attendees can join to the meeting at Smart Meeting Scheduler<sup>™</sup>
- Support Meeting Board
  - Additionally, we support meeting board for uploading meeting materials and comments by host and attendees
- Support Meeting Template
  - For easy making a meeting, we support meeting template as meeting group

## Smart Meeting Scheduler<sup>™</sup> Home Page

www.addpac.com

26