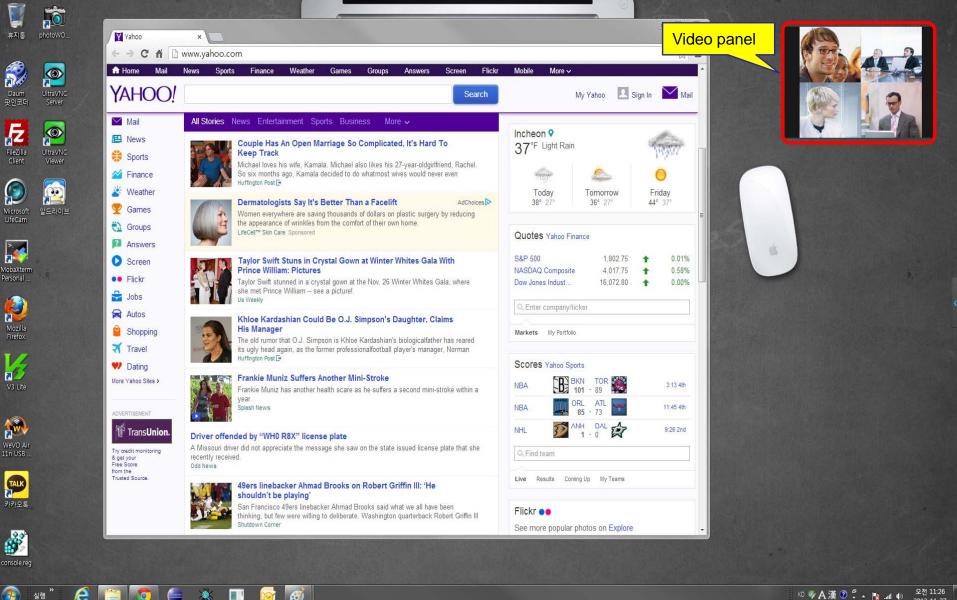

#### Smart Meeting Place<sup>™</sup> Window Mode - Panels

| Start                                                            |                                                                                    | 8                                                                                                                        | ✓ X Video                                                                                                                                                                                                                                                                                                                                                                                                                                                                                                                                                                                                                                                                                                                                                                                                                                                                                                                                                                                                                                                                                                                                                                                                                                                                                                                                                                                                                                                                                                                                                                                                                                                                                                                                                                                                                                                                                                                                                                                                                                                                       |                    |
|------------------------------------------------------------------|------------------------------------------------------------------------------------|--------------------------------------------------------------------------------------------------------------------------|---------------------------------------------------------------------------------------------------------------------------------------------------------------------------------------------------------------------------------------------------------------------------------------------------------------------------------------------------------------------------------------------------------------------------------------------------------------------------------------------------------------------------------------------------------------------------------------------------------------------------------------------------------------------------------------------------------------------------------------------------------------------------------------------------------------------------------------------------------------------------------------------------------------------------------------------------------------------------------------------------------------------------------------------------------------------------------------------------------------------------------------------------------------------------------------------------------------------------------------------------------------------------------------------------------------------------------------------------------------------------------------------------------------------------------------------------------------------------------------------------------------------------------------------------------------------------------------------------------------------------------------------------------------------------------------------------------------------------------------------------------------------------------------------------------------------------------------------------------------------------------------------------------------------------------------------------------------------------------------------------------------------------------------------------------------------------------|--------------------|
| Host : ji<br>Room Number : 5<br>Start Datetime : 2               | JI Design Seminar<br>insuk Choi<br>5050<br>2013.08.27 10:00<br>04:25 (1hour 30min) |                                                                                                                          | ratucipants (4//)<br>↓ Invite  ↑ Lock  ↓ Setting                                                                                                                                                                                                                                                                                                                                                                                                                                                                                                                                                                                                                                                                                                                                                                                                                                                                                                                                                                                                                                                                                                                                                                                                                                                                                                                                                                                                                                                                                                                                                                                                                                                                                                                                                                                                                                                                                                                                                                                                                                | Video panel        |
| Start desktop share w<br>who participates in th<br>Desktop share | he meeting. Camera                                                                 | Join voice chatting or<br>configure microphone &<br>speaker.<br>Share video with<br>participants or configure<br>camera. | <ul> <li>jinsuk Choi</li> <li>David choe</li> <li>Miranda Kerr</li> <li>Michael jackson</li> </ul> Chat Everyone Jinsuk Choi Meeting started. What's the subject of this of the subject of the | Participants panel |