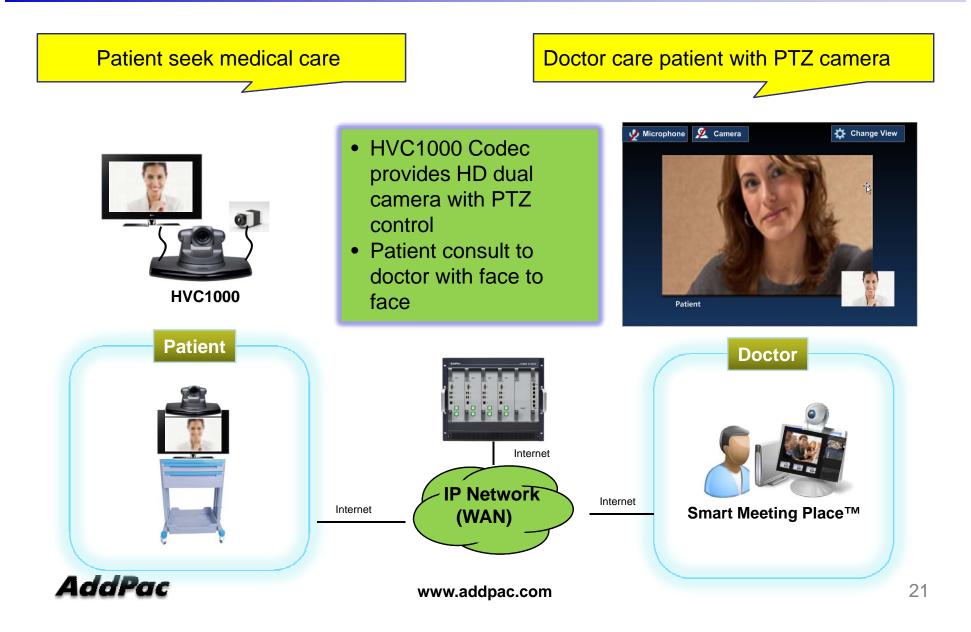

ning
  - Support Speech Mode Dual Layout for Teacher and Student differently
  - Support Audience Mode for Attendees who are Listening only
- Smart Work and Collaboration
  - Support Flexible Desktop Sharing and Control
  - Useful to Co-Work, Technical Support, Video Consulting
- Healthcare
  - Interworking to HD Codec on Cart with Dual PTZ Camera Control
- Open Meeting to Anybody (Webinar)
  - Support Open Meeting with or without password
  - Anonymous attendees join to webinar by E-Mail or other Link



#### Smart Desktop Meeting Solution Applications HD Video Conference



#### Smart Desktop Meeting Solution Applications Education and Training



#### Smart Desktop Meeting Solution Applications Smart Work and Collaboration



#### Smart Desktop Meeting Solution Applications Healthcare



# Smart Desktop Meeting Solution Components



# **Smart Meeting Scheduler**



# Smart Meeting Scheduler™

- Making and Starting a Meeting
  - In case of Immediate Meeting, host can make and start a meeting at once
  - In case of Scheduled Meeting, host can make a meeting with recursively or not and then start the meeting later
- Join to the Meeting
  - After start a meeting by host, attendees can join to the meeting at Smart Meeting Scheduler<sup>™</sup>
- Support Meeting Board
  - Additionally, we support meeting board for uploading meeting materials and comments by host and attendees
- Support Meeting Template
  - For easy making a meeting, we support meeting template as meeting group



### Smart Meeting Scheduler<sup>™</sup> Make/Start/Join Procedure



www.addpac.com

25

## Smart