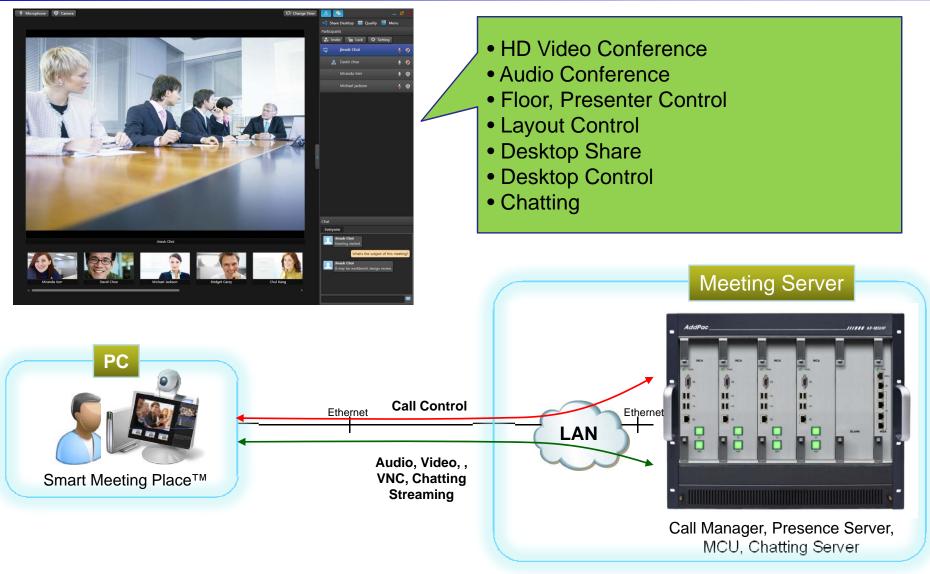

# Join Meeting by Smart Meeting Place

### **Smart Meeting Place**

#### Smart Meeting Place<sup>™</sup>

- Easy Installation, Upgrading, Launching
  - It can be installed, upgraded, and launched by web based Smart Meeting Scheduler<sup>™</sup>
- Flexible Video Conference
  - It supports Symmetric, Asymmetric layouts and various layout mode with Video Traffic Optimizer<sup>™</sup> technology
  - Floor (Speaker) can be fixed or dynamic with proper layout control
- Desktop Share
  - It supports presenter's desktop screen to participants
  - Presenter can be assigned by host or request by himself
- Application Share
  - Any kind of application in desktop such as Web, PowerPoint, Word can be shared by selecting running application
- Remote Desktop Control
  - For collaboration and remote desktop technical support, flexible mouse and keyboard control can be supported