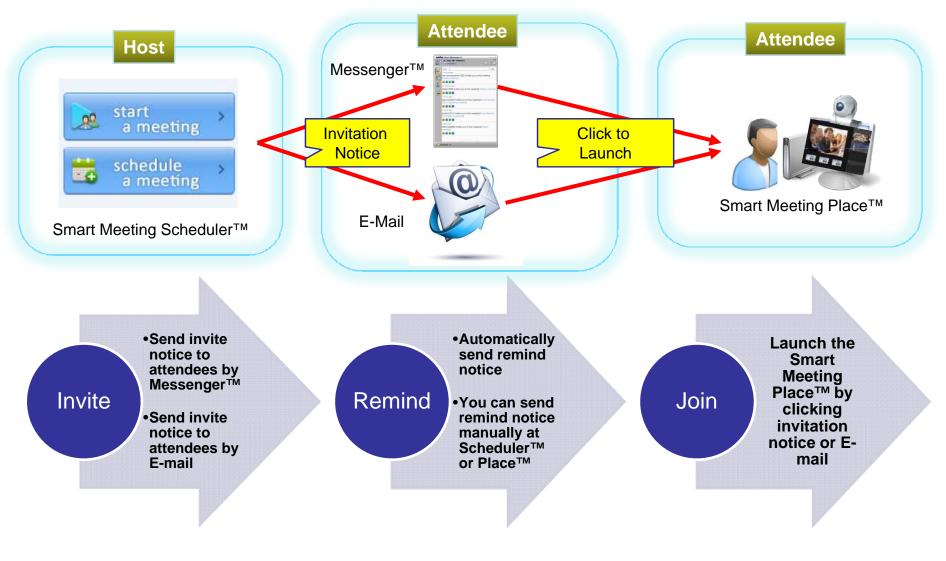

re Size | QCIF        | ~   | Small Size                                                                                                      | Large 💌 |
|                 | Dandwidth    |             | ~   | - Picture Size                                                                                                  |         |
|                 | Bandwidth    | 64K         |     | - bandwidth                                                                                                     |         |
|                 | Frame Rate   | 9 fps       | *   | - Frame Rate                                                                                                    |         |



### **Smart Meeting Messenger**



#### Smart Meeting Messenger™

#### **Invite Notification Procedure**



#### Smart Meeting Messenger™ Meeting Notice



#### Smart Meeting Messenger<sup>™</sup> Directory and Click to Start Meeting



#### Smart Meeting Messenger<sup>™</sup> **Phone Agent**



www.addpac.com

### **Smart Meeting Previewer**



#### Smart Meeting Previewer<sup>™</sup> **Preview Procedure**



www.addpac.com

#### Smart Meeting Previewer™



### **Smart Meeting Place**



#### Smart Meeting Place<sup>™</sup>

- Easy Installation, Upgrading, Launching
  - It can be installed, upgraded, and launched by web based Smart Meeting Scheduler<sup>™</sup>
- Flexible Video Conference
  - It supports Symmetric, Asymmetric layouts and various layout mode with Video Traffic Optimizer<sup>™</sup> technology
  - Floor (Speaker) can be fixed or dynamic with proper layout control
- Desktop Shar