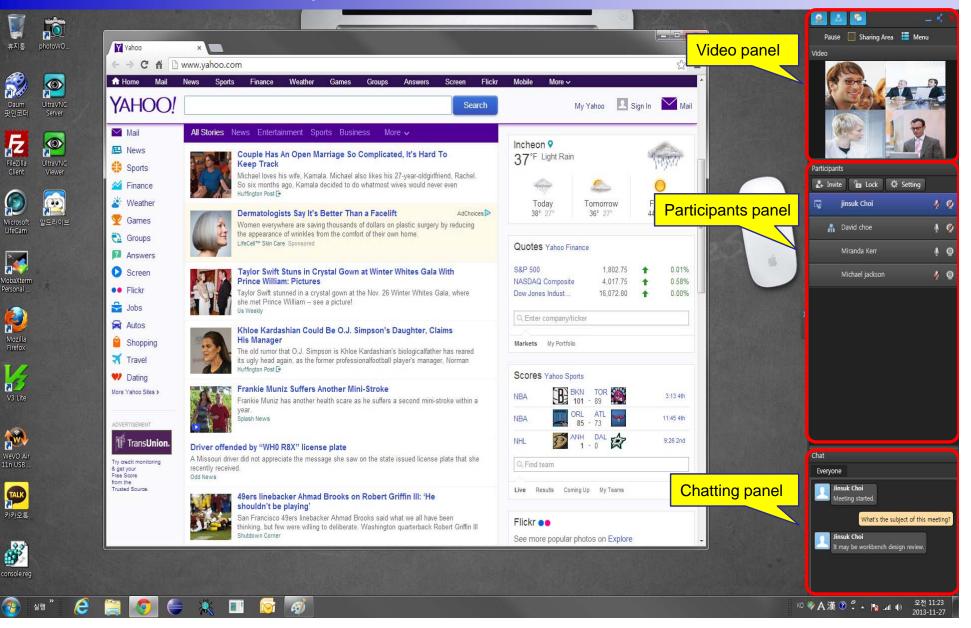

eyboard control can be supported



#### Smart Meeting Place<sup>TM</sup> Full Screen Video Mode – Invite and Remind



#### Smart Meeting Place<sup>™</sup> Full Screen Video Mode – Panels



#### Smart Meeting Place<sup>TM</sup> Full Screen Video Mode – Control Panel



#### Smart Meeting Place<sup>TM</sup> Full Screen Video Mode - without Control Panel

#### tl Change View



Jinsuk Choi



Miranda Kerr







Bridget Carey

Chul Kang

#### Smart Meeting Place<sup>™</sup> Full Screen Video Mode - Mixed Layout

tl Change View



#### Smart Meeting Place<sup>TM</sup> Full Screen Video Mode - Floor only Layout

#### tl Change View



#### Smart Meeting Place<sup>TM</sup> Full Screen Desktop Share – Presenter Screen



#### Smart Meeting Place<sup>™</sup> Full Screen Desktop Share – Panels



#### Smart Meeting Place<sup>™</sup> Full Screen Desktop Share – Video only

V

실행



오전 11:26 ㎏ 🦻 A 漢 🕐 📍 🔺 🐚 📶 🐠 2013-11-27

#### Smart Meeting Place<sup>™</sup> Window Mode - Panels

| Start                                                            |                                                                                    | 8                                                                                                                        | ✓ X Video