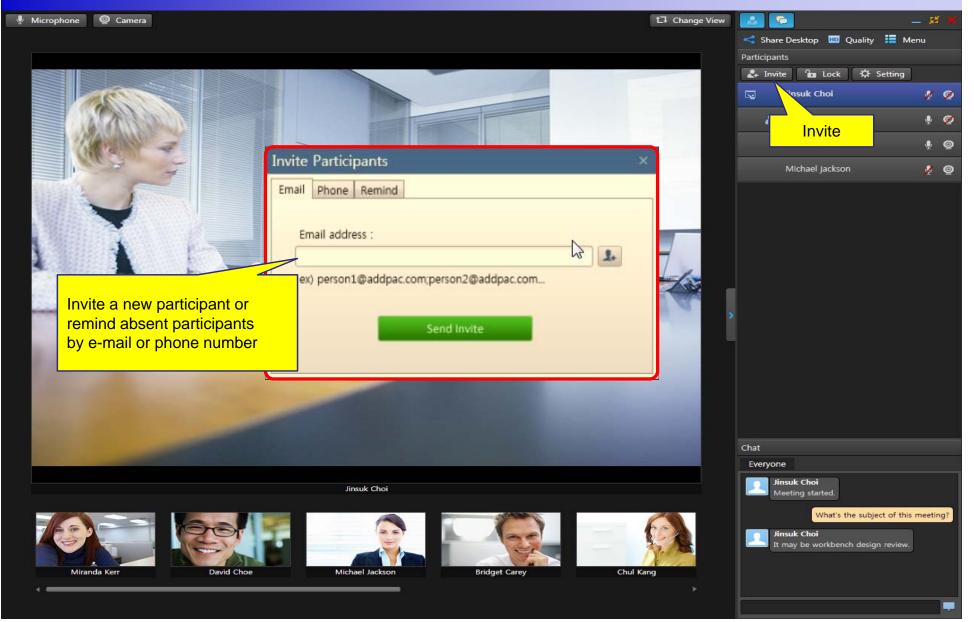

#### Smart Meeting Place<sup>TM</sup> Full Screen Video Mode – Invite and Remind