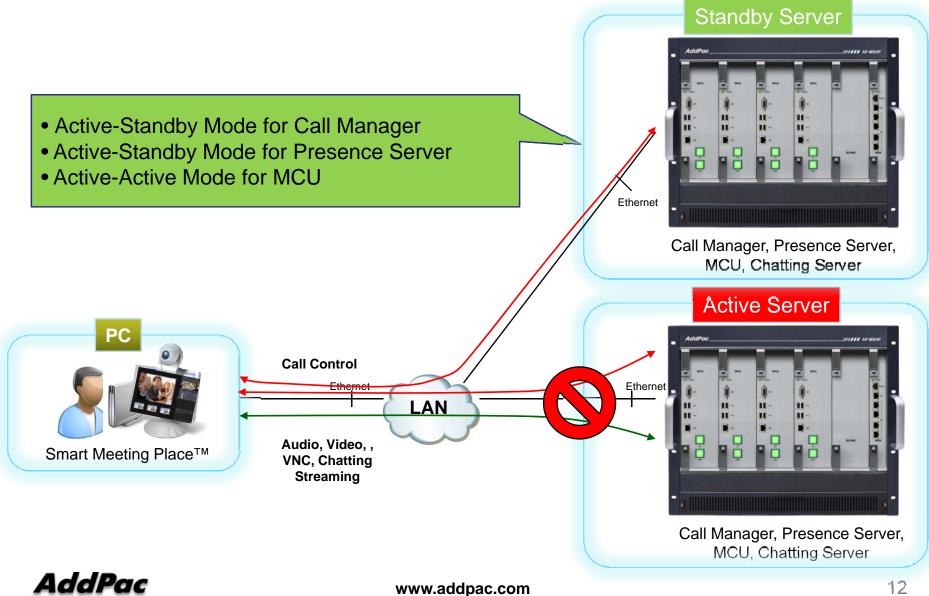

|                             |                                                                                                                                                                                                                                                          |



# Schedule a Meeting by Smart Meeting Scheduler



# Get a Notification by Smart Meeting Messenger



# Preview Meeting by Smart Meeting Previewer



# Join Meeting by Smart Meeting Place



# High Availability



# **Bandwidth Problem of Other Vendors**



# AddPac Video Traffic Optimizer<sup>™</sup> Technology



## Video Traffic Optimizer<sup>™</sup> with Flexible Layout







# Smart Desktop Meeting Solution Application



# **Smart Desktop Meeting Solution Applications**

- Large Scale HD Video Conference
  - Government and Enterprise Video Conference with HD Hardware Codecs and Video Phones
  - Support Standard H.323, SIP for Interworking to other Vendors
- Education and Training
  - Support Speech Mode Dual Layout for Teacher and Student differently
  - Support Audience Mode for Attendees who are Listening only
- Smart Work and Collaboration
  - Support Flexible Desktop Sharing and Control
  - Useful to Co-Work, Technical Support, Video Consulting
- Healthcare
  - Interworking to HD Codec