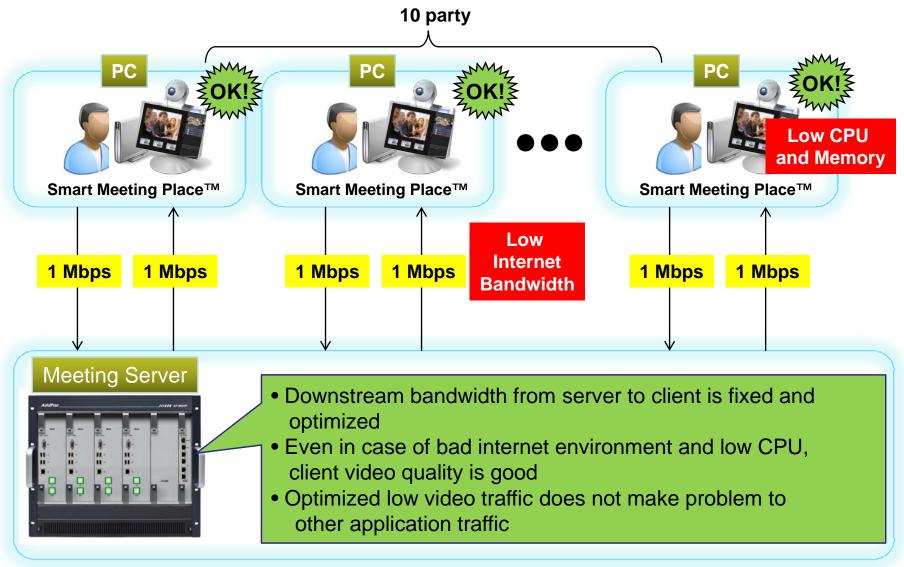

|                             |                                                                                                                                                                                                                                                          |



# Schedule a Meeting by Smart Meeting Scheduler



# Get a Notification by Smart Meeting Messenger



# Preview Meeting by Smart Meeting Previewer



# Join Meeting by Smart Meeting Place



# High Availability



# **Bandwidth Problem of Other Vendors**



# AddPac Video Traffic Optimizer<sup>™</sup> Technology



## Video Traffic Optimizer<sup>™</sup> with Flexible Layout







# Smart Desktop Meeting Solution Application



# **Smart Desktop Meeting Solution Applications**

- Large Scale HD Video Conference
  - Government and Enterprise Video Conference with HD Hardware Codecs and Video Phones
  - Support Standard H.323, SIP for Interworking to other Vendors
- Education and Training
  - Support Speech Mode Dual Layout for Teacher and Student differently
  - Support Audience Mode for Attendees who are Listening only
- Smart Work and Collaboration
  - Support Flexible Desktop Sharing and Control
  - Useful to Co-Work, Technical Support, Video Consulting
- Healthcare
  - Interworking to HD Codec on Cart with Dual PTZ Camera Control
- Open Meeting to Anybody (Webinar)
  - Support Open Meeting with