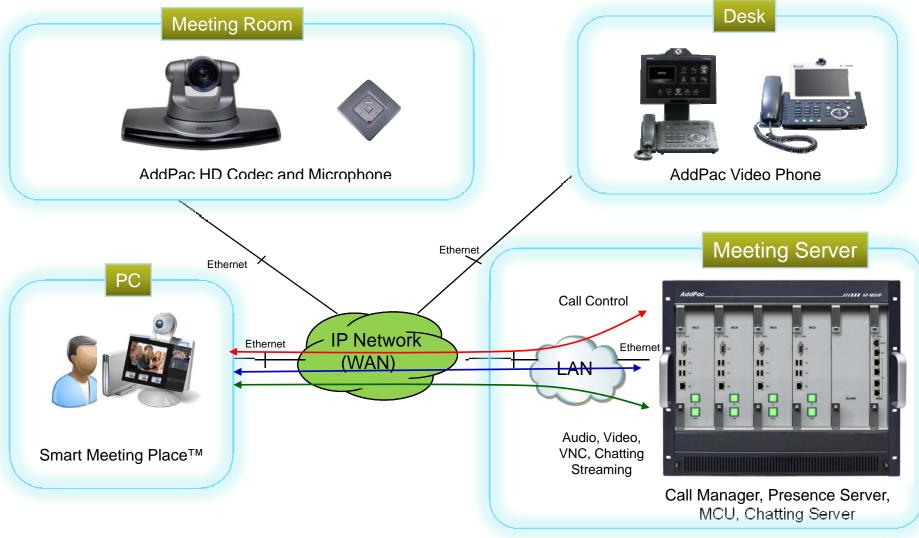

cations**

- Large Scale HD Video Conference
  - Government and Enterprise Video Conference with HD Hardware Codecs and Video Phones
  - Support Standard H.323, SIP for Interworking to other Vendors
- Education and Training
  - Support Speech Mode Dual Layout for Teacher and Student differently
  - Support Audience Mode for Attendees who are Listening only
- Smart Work and Collaboration
  - Support Flexible Desktop Sharing and Control
  - Useful to Co-Work, Technical Support, Video Consulting
- Healthcare
  - Interworking to HD Codec on Cart with Dual PTZ Camera Control
- Open Meeting to Anybody (Webinar)
  - Support Open Meeting with or without password
  - Anonymous attendees join to webinar by E-Mail or other Link



#### Smart Desktop Meeting Solution Applications HD Video Conference



#### Smart Desktop Meeting Solution Applications Education and Training



#### Smart Desktop Meeting Solution Applications Smart Work and Collaboration



#### Smart Desktop Meeting Solution Applications Healthcare



# Smart Desktop Meeting Solution Components



# **Smart Meeting Scheduler**



# Smart Meeting Scheduler™

- Making and Starting a Meeting
  - In case of Immediate Meeting, host can make and start a meeting at once
  - In case of Scheduled Meeting, host can make a meeting with recursively or not and then start the meeting later
- Join to the Meeting
  - After start a meeting by host, attendees can join to the meeting at Smart Meeting Scheduler<sup>™</sup>
- Support Meeting Board
  - Additionally, we support meeting board for uploading meeting materials and comments by hos