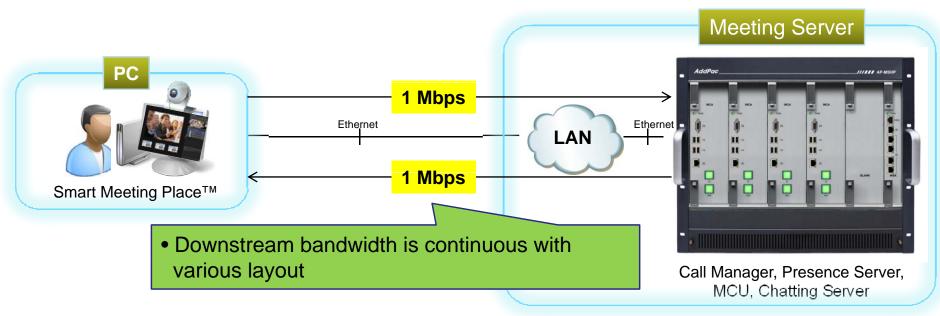

|                             |                                                                                                                                                                                                                                                          |



# Schedule a Meeting by Smart Meeting Scheduler



# Get a Notification by Smart Meeting Messenger



# Preview Meeting by Smart Meeting Previewer



# Join Meeting by Smart Meeting Place



# High Availability



# **Bandwidth Problem of Other Vendors**



# AddPac Video Traffic Optimizer<sup>™</sup> Technology



## Video Traffic Optimizer<sup>™</sup> with Flexible Layout







# Smart Desktop Meeting Solution Application



# **Smart Desktop Meeting Solution Applications**

- Large Scale HD Video Conference
  - Government and Enterprise Video Conference with HD Hardware Codecs and Video Phones
  - Support Standard H.323, SIP for Interworking to other Vendors
- Education and Training
  - Support Speech Mode Dual Layout for Teacher and Student differently
  - Support Audience Mode for Attendees who are Listening only
- Smart Work and Collaboration
  - Support Flexible Desktop Sharing and Control
  - Useful to Co-Work, Technical Support, Video Consulting
- Healthcare
  - Interworking to HD Codec on Cart with Dual PTZ Camera Control
- Open Meeting to Anybody (Webinar)
  - Support Open Meeting with or without password
  - Anonymous attendees join to webinar by E-