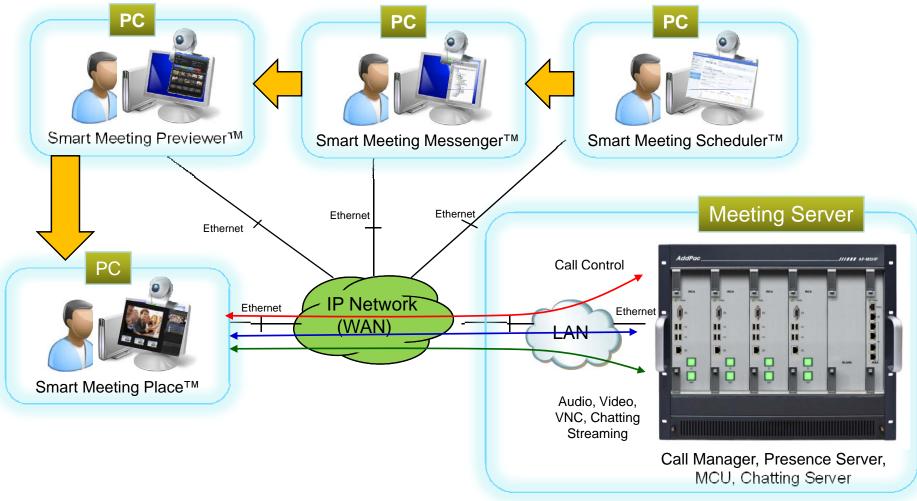

## **Smart Desktop Meeting Solution Components**

# Smart Desktop Meeting Solution Components

| Internet internet         Descent internet         Inte | Smart Meeting<br>Scheduler™ | <ul> <li>Web based Easy and Intuitive GUI</li> <li>Start a Meeting Immediately</li> <li>Schedule a Meeting</li> <li>Send Invitation E-mail</li> <li>Join to a Meeting</li> <li>My Meetings</li> <li>Calendar</li> <li>Meeting History, Notice</li> </ul> |
|------------------------------------------------------------------------------------------------------------------------------------------------------------------------------------------------------------------------------------------------------------------------------------------------------------------------------------------------------------------------------------------------------------------------------------------------------------------------------------------------------------------------------------------------------------------------------------------------------------------------------------------------------------------------------------------------------------------------------------------------------------------------------------------------------------------------------------------------------------------------------------------------------------------------------------------------------------------------------------------------------------------------------------------------------------------------------------------------------------------------------------------------------------------------------------------------------------------------------------------------------------------------------------------------------------------------------------------------------------------------------------|-----------------------------|----------------------------------------------------------------------------------------------------------------------------------------------------------------------------------------------------------------------------------------------------------|
|                                                                                                                                                                                                                                                                                                                                                                                                                                                                                                                                                                                                                                                                                                                                                                                                                                                                                                                                                                                                                                                                                                                                                                                                                                                                                                                                                                                    | Smart Meeting<br>Messenger™ | <ul> <li>Receive a Meeting Invite</li> <li>Receive a Meeting Notice</li> <li>Start/Preview/Join to a Meeting</li> <li>Receive Directory</li> <li>Receive Presence</li> <li>Edit Phone book</li> </ul>                                                    |
| Windowski     Windowski                                                                                                                                                                                                                                                                                                                                                            | Smart Meeting<br>Previewer™ | <ul> <li>Preview Current Meeting Room</li> <li>Show Thumbnail Video of Joined Participants</li> <li>Join to Live Meeting</li> </ul>                                                                                                                      |
|                                                                                                                                                                                                                                                                                                                                                                                                                                                                                                                                                                                                                                                                                                                                                                                                                                                                                                                                                                                                                                                                                                                                                                                                                                                                                                                                                                                    | Smart Meeting<br>Place™     | <ul> <li>HD Video Conference</li> <li>Audio Conference</li> <li>Floor, Presenter Control</li> <li>Layout Control</li> <li>Desktop Share</li> <li>Desktop Control</li> <li>Chatting</li> </ul>                                                            |
| AddPac                                                                                                                                                                                                                                                                                                                                                                                                                                                                                                                                                                                                                                                                                                                                                                                                                                                                                                                                                                                                                                                                                                                                                                                                                                                                                                                                                                             |                             |                                                                                                                                                                                                                                                          |