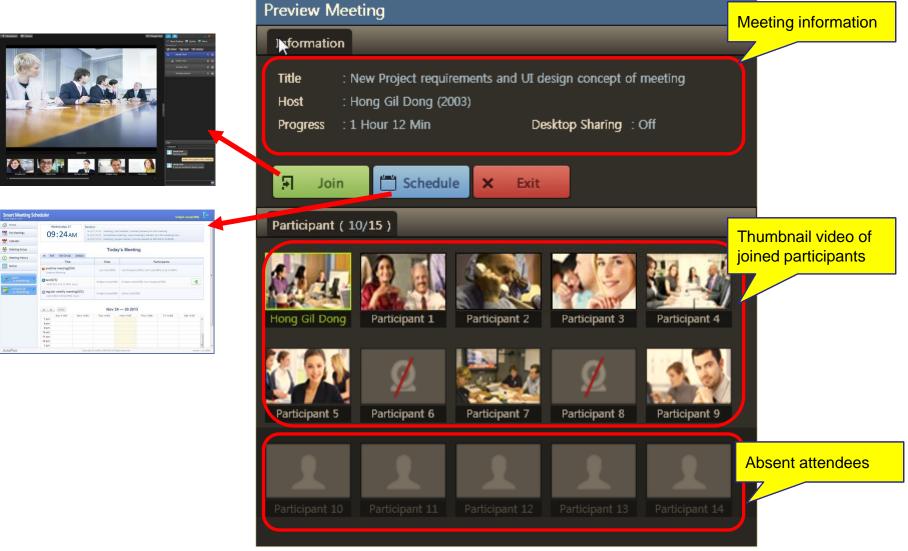

ndwidth    | 64K         |     | - bandwidth                                                                                                     |         |
|                 | Frame Rate   | 9 fps       | *   | - Frame Rate                                                                                                    |         |



### **Smart Meeting Messenger**



#### Smart Meeting Messenger™

#### **Invite Notification Procedure**



#### Smart Meeting Messenger™ Meeting Notice



#### Smart Meeting Messenger<sup>™</sup> Directory and Click to Start Meeting



#### Smart Meeting Messenger<sup>™</sup> **Phone Agent**



www.addpac.com

### **Smart Meeting Previewer**



#### Smart Meeting Previewer<sup>™</sup> **Preview Procedure**



www.addpac.com

#### Smart Meeting Previewer™



### **Smart Meeting Place**



#### Smart Meeting Place<sup>™</sup>

- Easy Installation, Upgrading, Launching
  - It can be installed, upgraded, and launched by web based Smart Meeting Scheduler<sup>™</sup>
- Flexible Video Conference
  - It supports Symmetric, Asymmetric layouts and various layout mode with Video Traffic Optimizer<sup>™</sup> technology
  - Floor (Speaker) can be fixed or dynamic with proper layout control
- Desktop Share
  - It supports presenter's desktop screen to participants
  - Presenter can be assigned by host or request by himself
- Application Share
  - Any kind of application in desktop such as Web, PowerPoint, Word can be shared by selecting running application
- Remote Desktop Control
  - For collaboration and remote desktop technical support, flexible mous