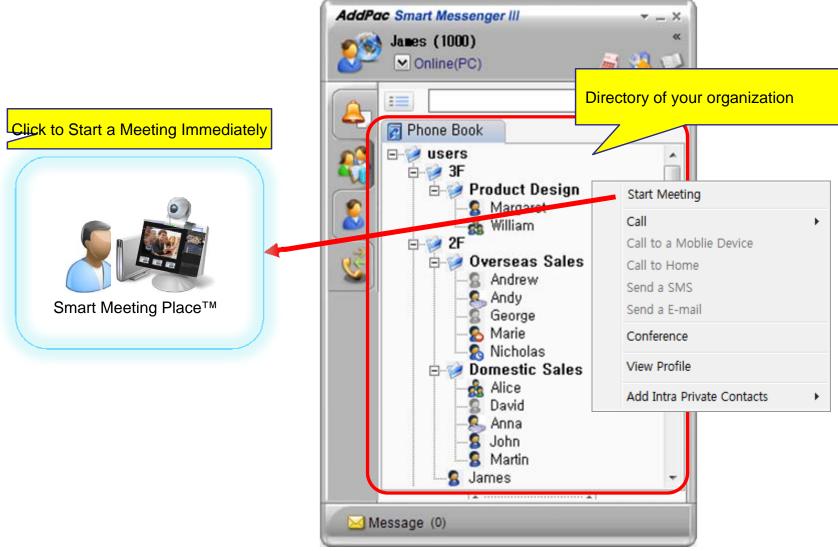

| Large 💌 |
|                 | Dandwidth    |             | ~   | - Picture Size                                                                                                  |         |
|                 | Bandwidth    | 64K         |     | - bandwidth                                                                                                     |         |
|                 | Frame Rate   | 9 fps       | *   | - Frame Rate                                                                                                    |         |



### **Smart Meeting Messenger**



#### Smart Meeting Messenger™

#### **Invite Notification Procedure**



#### Smart Meeting Messenger™ Meeting Notice



#### Smart Meeting Messenger<sup>™</sup> Directory and Click to Start Meeting



#### Smart Meeting Messenger<sup>™</sup> **Phone Agent**



www.addpac.com

### **Smart Meeting Previewer**



#### Smart Meeting Previewer<sup>™</sup> **Preview Procedure**



www.addpac.com

#### Smart Meeting Previewer™



### **Smart Meeting Place**



#### Smart Meeting Place<sup>™</sup>

- Easy Installation, Upgrading, Launching
  - It can be installed, upgraded, and launched by web based Smart Meeting Scheduler<sup>™</sup>
- Flexible Video Conference
  - It supports Symmetric, Asymmetric layouts and various layout mode with Video Traffic Optimizer<sup>™</sup> technology
  - Floor (Speaker) can be fixed or dynamic with proper layout control
- Desktop Share
  - It supports presenter's desktop screen to participants
  - Presenter can be assigned by host or request by himself
- Applic