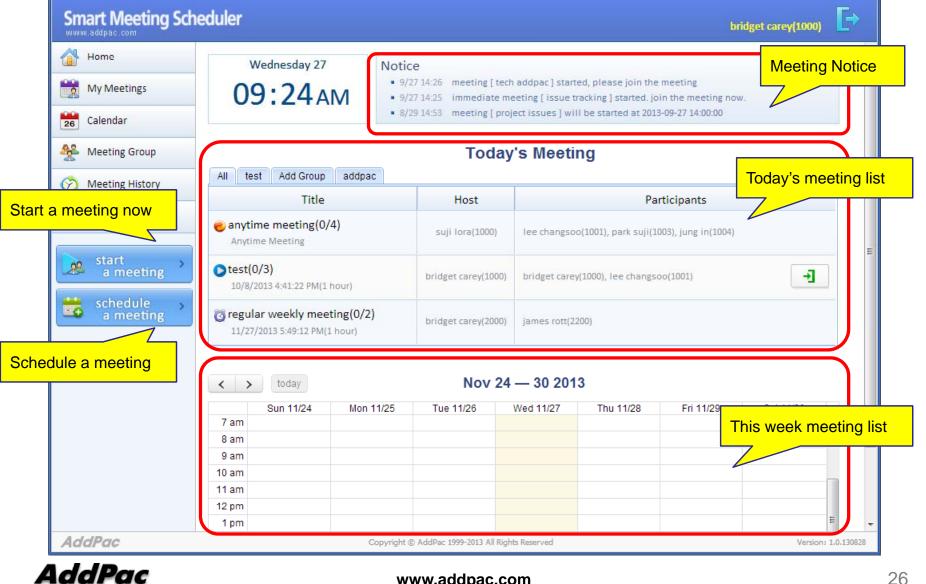

nts



# **Smart Meeting Scheduler**



# Smart Meeting Scheduler™

- Making and Starting a Meeting
  - In case of Immediate Meeting, host can make and start a meeting at once
  - In case of Scheduled Meeting, host can make a meeting with recursively or not and then start the meeting later
- Join to the Meeting
  - After start a meeting by host, attendees can join to the meeting at Smart Meeting Scheduler<sup>™</sup>
- Support Meeting Board
  - Additionally, we support meeting board for uploading meeting materials and comments by host and attendees
- Support Meeting Template
  - For easy making a meeting, we support meeting template as meeting group



### Smart Meeting Scheduler<sup>™</sup> Make/Start/Join Procedure



www.addpac.com

25

## Smart Meeting Scheduler<sup>™</sup> Home Page



www.addpac.com

26

## Smart Meeting Scheduler<sup>™</sup> Start a Meeting Immediately

| Smart Meeting Sch                                                           | eduler                                                                          | bridget carey(1000)                                                                                                          |
|-----------------------------------------------------------------------------|---------------------------------------------------------------------------------|------------------------------------------------------------------------------------------------------------------------------|
| Home Home My Meetings Calendar                                              | Start a meeting<br>You can specify some fit<br>Meeti