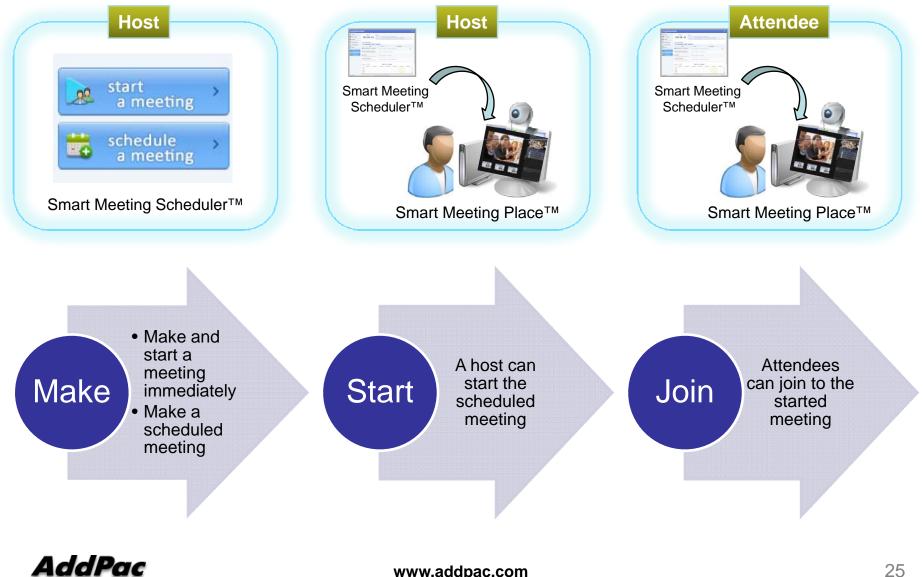

### Smart Meeting Scheduler<sup>™</sup> Make/Start/Join Procedure

www.addpac.com

25

# Smart Meeting Scheduler™

- Making and Starting a Meeting
  - In case of Immediate Meeting, host can make and start a meeting at once
  - In case of Scheduled Meeting, host can make a meeting with recursively or not and then start the meeting later
- Join to the Meeting
  - After start a meeting by host, attendees can join to the meeting at Smart Meeting Scheduler<sup>™</sup>
- Support Meeting Board
  - Additionally, we support meeting board for uploading meeting materials and comments by host and attendees
- Support Meeting Template
  - For easy making a meeting, we support meeting template as meeting group