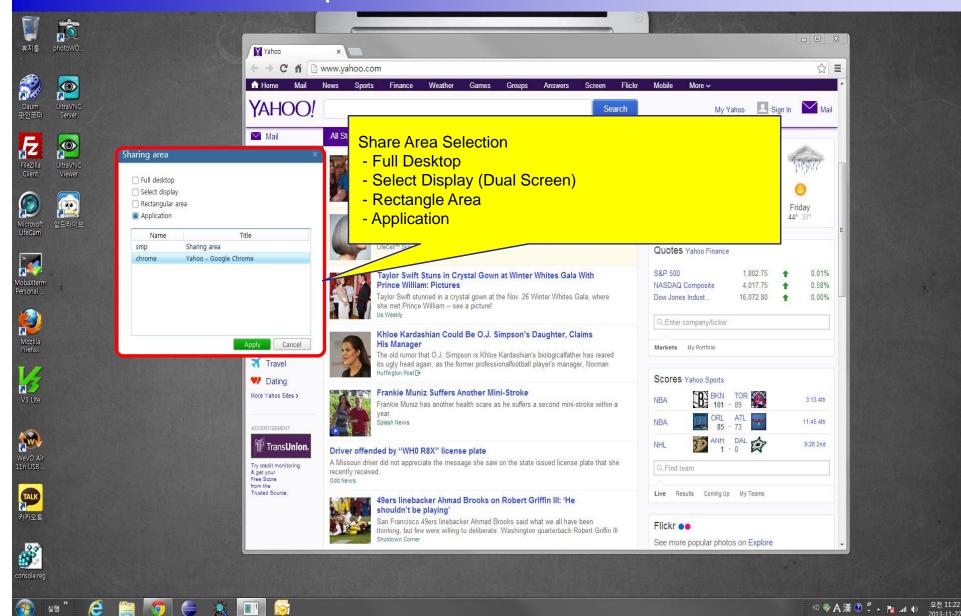

#### Smart Meeting Place<sup>TM</sup> Full Screen Desktop Share – Presenter Screen