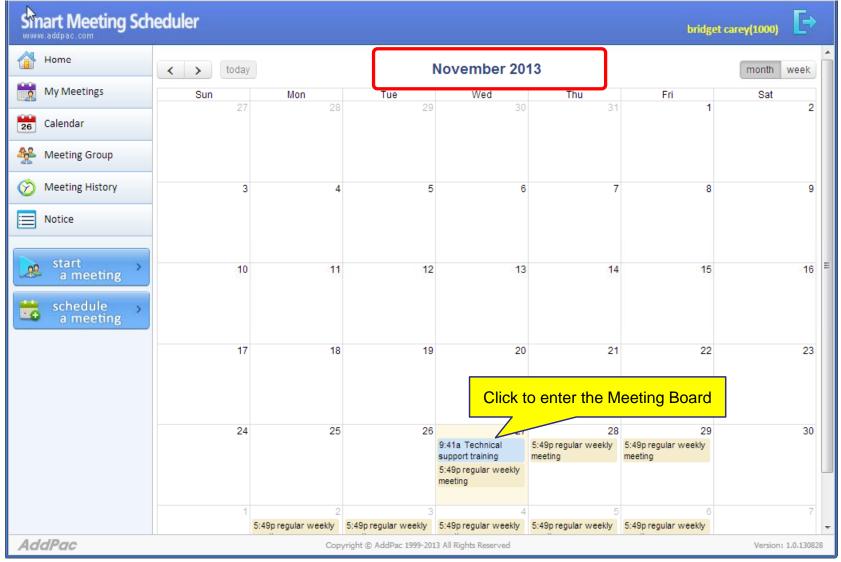

rketing meeting(0/6)<br>12/2/2013 6:30:00 PM(1 hour)                            | bridget carey(1000)   | choi jinseok SC(1007), meeting_room SWB(1008), se<br>lee(3333), jung in SWB(1027), alan kim(1010)            |
|                       | Scheduled Meeting 1(0/5)<br>12/3/2013 12:00:00 AM(1 hour)                         | bridget carey(1000)   | lee changsoo(1001), park suji(1003)                                                                          |
|                       | regular weekly meeting(0/2)<br>12/3/2013 5:49:12 PM(1 hour)                       | bridget carey(2000)   | james rott(2200)                                                                                             |



## Smart Meeting Scheduler™ Meeting Board





## Smart Meeting Scheduler™ Calendar View





## Smart Meeting Scheduler<sup>TM</sup> Meeting Group as Meeting Template

| Smart Meeting Sche                      | duler                           |                                                                                             | bridget carey(1000)   |
|-----------------------------------------|---------------------------------|---------------------------------------------------------------------------------------------|-----------------------|
| Home My Meetings Calendar Meeting Group |                                 | a meeting group as a meeting template which<br>to create a new meeting easily and categoriz |                       |
| Meeting History                         | Title                           | Participants