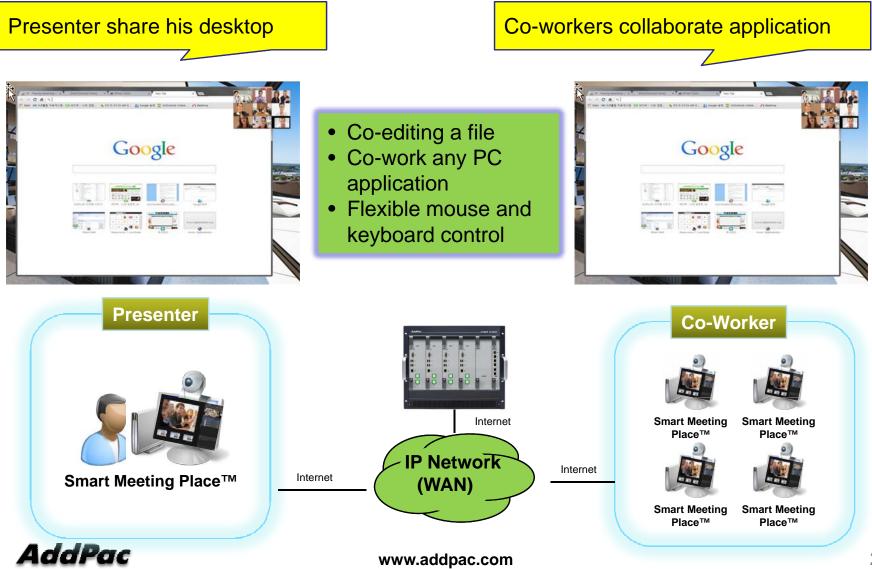

323, SIP for Interworking to other Vendors
- Education and Training
  - Support Speech Mode Dual Layout for Teacher and Student differently
  - Support Audience Mode for Attendees who are Listening only
- Smart Work and Collaboration
  - Support Flexible Desktop Sharing and Control
  - Useful to Co-Work, Technical Support, Video Consulting
- Healthcare
  - Interworking to HD Codec on Cart with Dual PTZ Camera Control
- Open Meeting to Anybody (Webinar)
  - Support Open Meeting with or without password
  - Anonymous attendees join to webinar by E-Mail or other Link



#### Smart Desktop Meeting Solution Applications HD Video Conference



#### Smart Desktop Meeting Solution Applications Education and Training



#### Smart Desktop Meeting Solution Applications Smart Work and Collaboration



#### Smart Desktop Meeting Solution Applications Healthcare



# Smart Desktop Meeting Solution Components



# **Smart Meeting Scheduler**



# Smart Meeting Scheduler™

- Making and Starting a Meeting
  - In case of Immediate Meeting, host can make and start a meeting at once
  - In case of Scheduled Meeting, host can make a meeting with recursively or not and then start the meeting later
- Join to the Meeting
  - After start a meeting by host, attendees can join to the meeting at Smart Meeting Scheduler<sup>™</sup>
- Support Meeting Board
  - Additionally, we support meeting board for uploading meeting materials and comments by host and attendees
- Support Meeting Template
  - For easy making a meeting, we support meeting template as meeting group



### Smart Meeting Scheduler<sup>™<