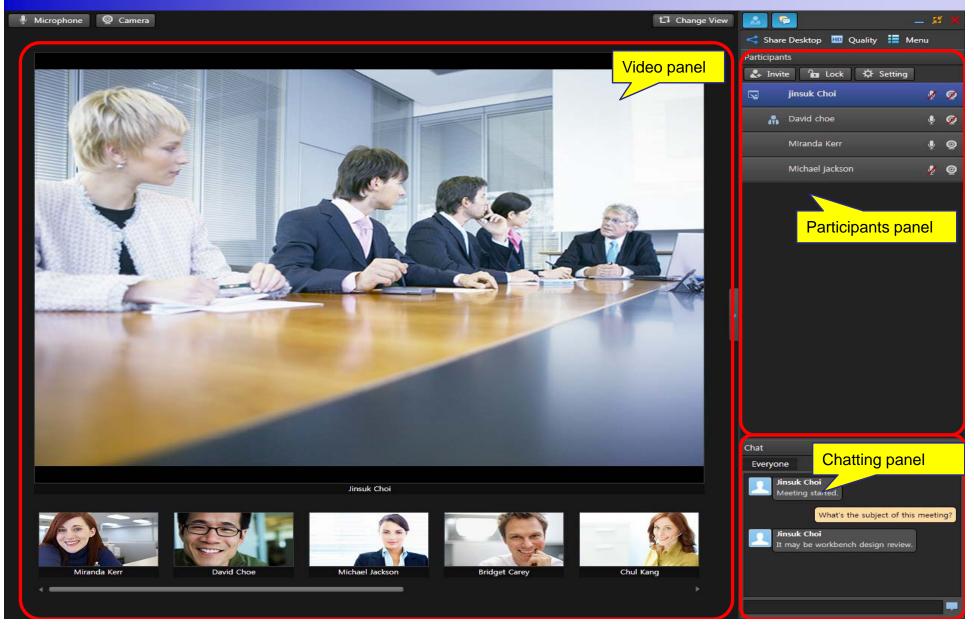

<sup>™</sup>
- Flexible Video Conference
  - It supports Symmetric, Asymmetric layouts and various layout mode with Video Traffic Optimizer<sup>™</sup> technology
  - Floor (Speaker) can be fixed or dynamic with proper layout control
- Desktop Share
  - It supports presenter's desktop screen to participants
  - Presenter can be assigned by host or request by himself
- Application Share
  - Any kind of application in desktop such as Web, PowerPoint, Word can be shared by selecting running application
- Remote Desktop Control
  - For collaboration and remote desktop technical support, flexible mouse and keyboard control can be supported



#### Smart Meeting Place<sup>TM</sup> Full Screen Video Mode – Invite and Remind



#### Smart Meeting Place<sup>™</sup> Full Screen Video Mode – Panels



#### Smart Meeting Place<sup>TM</sup> Full Screen Video Mode – Control Panel



#### Smart Meeting Place<sup>TM</sup> Full Screen Video Mode - without Control Panel

#### tl Change View



Jinsuk Choi



Miranda Kerr







Bridget Carey

Chul Kang

#### Smart Meeting Place<sup>™</sup> Full Screen Video Mode - Mixed Layout

tl Change View



#### Smart Meeting Place<sup>TM</sup> Full Screen Video Mode - Floor only Layout

#### tl Change View



#### Smart Meeting Place<sup>TM</sup> Full Screen Desktop Share – Presenter Screen



#### Smart Meeting Place<sup>™</sup> Full Screen Desktop Share – Panels



#### Smart Meeting Place<sup>™</sup> Full Screen Desktop Share – Video only

V

실행



오전 11:26 ㎏ 🦻 A 漢 🕐 📍 🔺 🐚 📶 🐠 2013-11-27

#### Smart Meeting Place<sup>™</sup> Window Mode - Panels

|