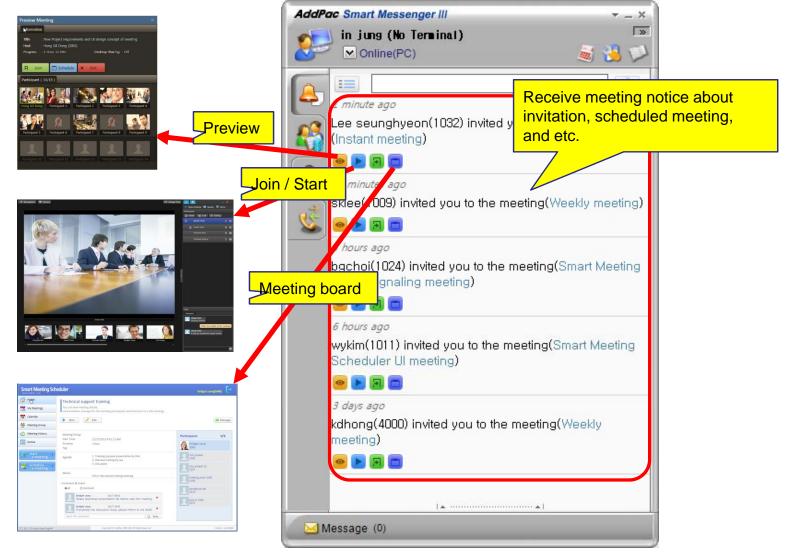

# Get a Notification by Smart Meeting Messenger

# Preview Meeting by Smart Meeting Previewer

#### Smart Meeting Messenger™ Meeting Notice