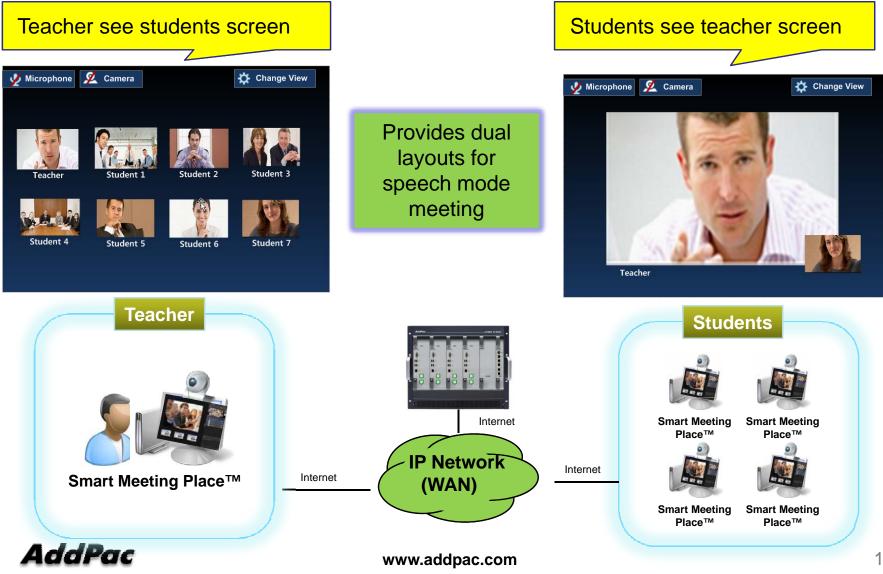

Video Conference with HD Hardware Codecs and Video Phones
  - Support Standard H.323, SIP for Interworking to other Vendors
- Education and Training
  - Support Speech Mode Dual Layout for Teacher and Student differently
  - Support Audience Mode for Attendees who are Listening only
- Smart Work and Collaboration
  - Support Flexible Desktop Sharing and Control
  - Useful to Co-Work, Technical Support, Video Consulting
- Healthcare
  - Interworking to HD Codec on Cart with Dual PTZ Camera Control
- Open Meeting to Anybody (Webinar)
  - Support Open Meeting with or without password
  - Anonymous attendees join to webinar by E-Mail or other Link



#### Smart Desktop Meeting Solution Applications HD Video Conference



#### Smart Desktop Meeting Solution Applications Education and Training



#### Smart Desktop Meeting Solution Applications Smart Work and Collaboration



#### Smart Desktop Meeting Solution Applications Healthcare



# Smart Desktop Meeting Solution Components



# **Smart Meeting Scheduler**



# Smart Meeting Scheduler™

- Making and Starting a Meeting
  - In case of Immediate Meeting, host can make and start a meeting at once
  - In case of Scheduled Meeting, host can make a meeting with recursively or not and then start the meeting later
- Join to the Meeting
  - After start a meeting by host, attendees can join to the meeting at Smart Meeting Scheduler<sup>™</sup>
- Support Meeting Board
  - Additionally, we support meeting board for uploading meeting materials and comments by host and attendees
- Support Meeting Template
  - For easy making a meeting, w