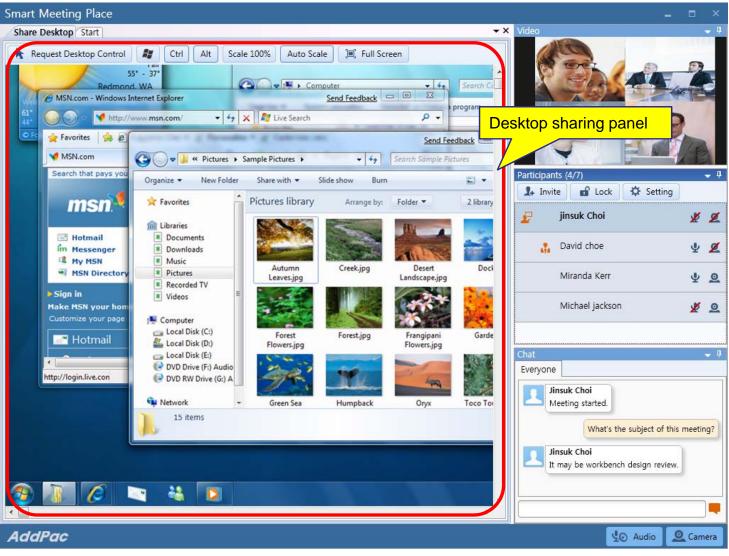

#### Smart Meeting Place<sup>™</sup>

- Easy Installation, Upgrading, Launching
  - It can be installed, upgraded, and launched by web based Smart Meeting Scheduler<sup>™</sup>
- Flexible Video Conference
  - It supports Symmetric, Asymmetric layouts and various layout mode with Video Traffic Optimizer<sup>™</sup> technology
  - Floor (Speaker) can be fixed or dynamic with proper layout control
- Desktop Share
  - It supports presenter's desktop screen to participants
  - Presenter can be assigned by host or request by himself
- Application Share
  - Any kind of application in desktop such as Web, PowerPoint, Word can be shared by selecting running application
- Remote Desktop Control
  - For collaboration and remote desktop technical support, flexible mouse and keyboard control can be supported

#### Smart Meeting Place<sup>™</sup> Window Mode - Panels

| Start                                                            |                                                                                    | 8                                                                                                                        | ✓ X Video                                                                                                                                                                                                                                                                                                                                                                                                                                                                                                                                                                                                                                                                                                                                                                                                                                                                                                                                                                                                                                                                                                                                                                                                                                                                                                                                                                                                                                                                                                                                                                                                                                                                                                                                                                                                                                                                                                                                                                                                                                                                       |                    |
|------------------------------------------------------------------|------------------------------------------------------------------------------------|--------------------------------------------------------------------------------------------------------------------------|---------------------------------------------------------------------------------------------------------------------------------------------------------------------------------------------------------------------------------------------------------------------------------------------------------------------------------------------------------------------------------------------------------------------------------------------------------------------------------------------------------------------------------------------------------------------------------------------------------------------------------------------------------------------------------------------------------------------------------------------------------------------------------------------------------------------------------------------------------------------------------------------------------------------------------------------------------------------------------------------------------------------------------------------------------------------------------------------------------------------------------------------------------------------------------------------------------------------------------------------------------------------------------------------------------------------------------------------------------------------------------------------------------------------------------------------------------------------------------------------------------------------------------------------------------------------------------------------------------------------------------------------------------------------------------------------------------------------------------------------------------------------------------------------------------------------------------------------------------------------------------------------------------------------------------------------------------------------------------------------------------------------------------------------------------------------------------|--------------------|
| Host : ji<br>Room Number : 5<br>Start Datetime : 2               | JI Design Seminar<br>insuk Choi<br>5050<br>2013.08.27 10:00<br>04:25 (1hour 30min) |                                                                                                                          | ratucipants (4//)<br>↓ Invite  ↑ Lock  ↓ Setting                                                                                                                                                                                                                                                                                                                                                                                                                                                                                                                                                                                                                                                                                                                                                                                                                                                                                                                                                                                                                                                                                                                                                                                                                                                                                                                                                                                                                                                                                                                                                                                                                                                                                                                                                                                                                                                                                                                                                                                                                                | Video panel        |
| Start desktop share w<br>who participates in th<br>Desktop share | he meeting. Camera                                                                 | Join voice chatting or<br>configure microphone &<br>speaker.<br>Share video with<br>participants or configure<br>camera. | <ul> <li>jinsuk Choi</li> <li>David choe</li> <li>Miranda Kerr</li> <li>Michael jackson</li> </ul> Chat Everyone Jinsuk Choi Meeting started. What's the subject of this of the subject of the | Participants panel |

#### Smart Meeting Place<sup>™</sup> Window Mode – Desktop Share