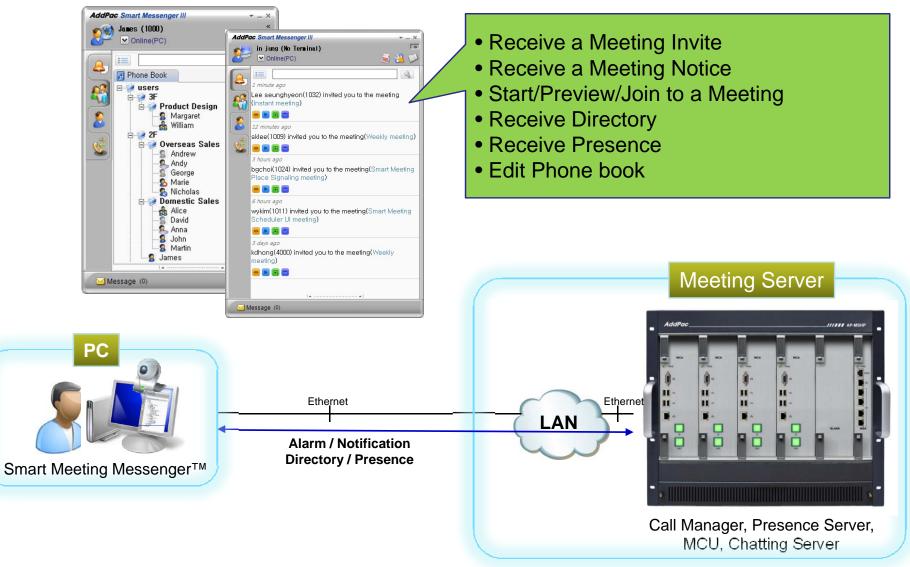

# Get a Notification by Smart Meeting Messenger

### **Smart Meeting Messenger**

#### Smart Meeting Messenger™