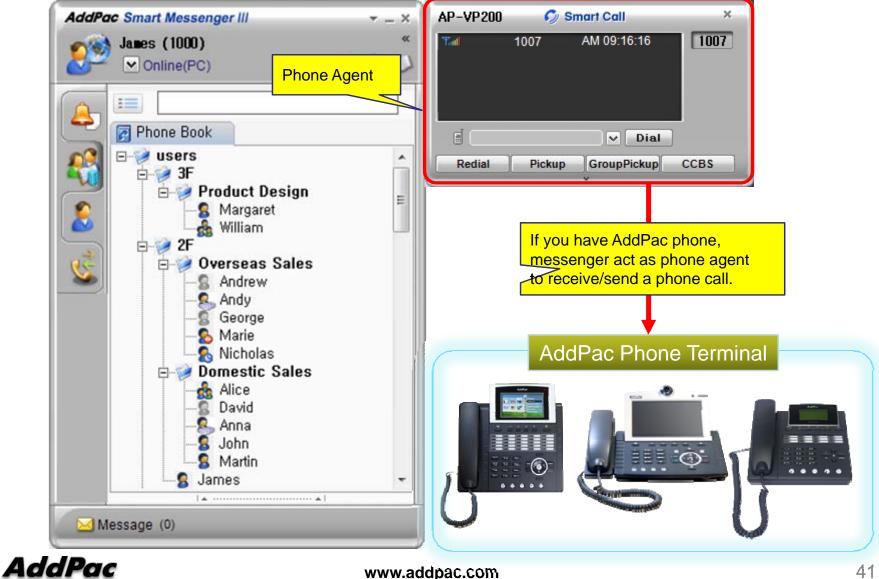

| ~   | - Picture Size                                                                                                  |         |
|                 | Bandwidth    | 64K         |     | - bandwidth                                                                                                     |         |
|                 | Frame Rate   | 9 fps       | *   | - Frame Rate                                                                                                    |         |



### **Smart Meeting Messenger**



#### Smart Meeting Messenger™

#### **Invite Notification Procedure**



#### Smart Meeting Messenger™ Meeting Notice



#### Smart Meeting Messenger<sup>™</sup> Directory and Click to Start Meeting



#### Smart Meeting Messenger<sup>™</sup> **Phone Agent**



www.addpac.com

### **Smart Meeting Previewer**



#### Smart Meeting Previewer<sup>™</sup> **Preview Procedure**



www.addpac.com

#### Smart Meeting Previewer™



### **Smart Meeting Place**



#### Smart Meeting Place<sup>™</sup>

- Easy Installation, Upgrading, Launching
  - It can be installed, upgraded, and launched by web based Smart Meeting Scheduler<sup>™</sup>
- Flexible Video Conference
  - It supports Symmetric, Asymmetric layouts and various layout mode with Video Traffic Optimizer<sup>™</sup> technology
  - Floor (Speaker) can be fixed or dynamic with proper layout control
- Desktop Share
  - It supports presenter's desktop screen to participants
  - Presenter can be assigned by host or request by himself
- Application Share
  - Any kind of application in desktop such as W