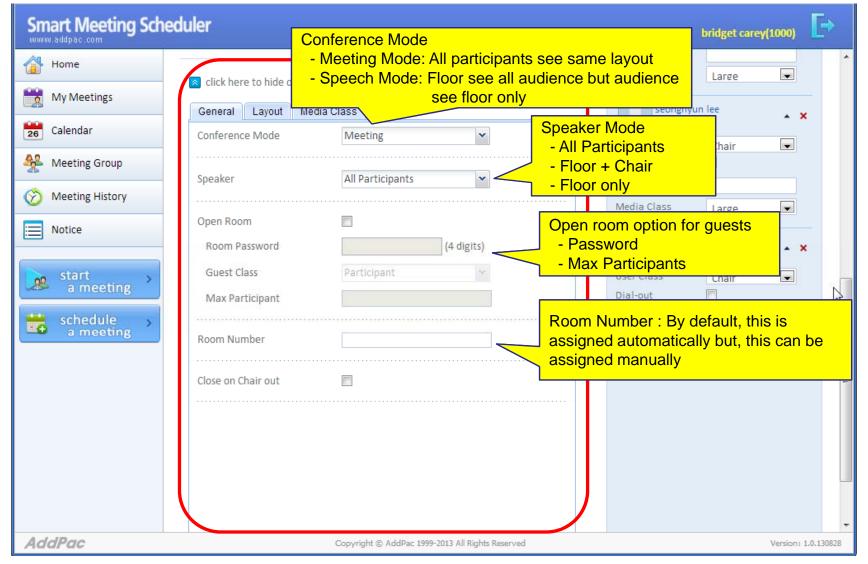

## Smart Meeting Scheduler<sup>™</sup> Advanced Options - General

## Smart Meeting Scheduler<sup>™</sup> Advanced Options - Layout

| Smart Meeting Sch                                                                                                | bridget carey(1000)                                                                                                                                                                                                                                                                                                                                                                                                                                                                                                                                                                                                                                                                                                                                                                                                                                                                                                                                                                                                                                                                                                                                                                                                                                                                                                                                                                                                                                                                                                                                                   |
|------------------------------------------------------------------------------------------------------------------|-----------------------------------------------------------------------------------------------------------------------------------------------------------------------------------------------------------------------------------------------------------------------------------------------------------------------------------------------------------------------------------------------------------------------------------------------------------------------------------------------------------------------------------------------------------------------------------------------------------------------------------------------------------------------------------------------------------------------------------------------------------------------------------------------------------------------------------------------------------------------------------------------------------------------------------------------------------------------------------------------------------------------------------------------------------------------------------------------------------------------------------------------------------------------------------------------------------------------------------------------------------------------------------------------------------------------------------------------------------------------------------------------------------------------------------------------------------------------------------------------------------------------------------------------------------------------|
| Home My Meetings Calendar Meeting Group                                                                          | General Layout Media Class       Layout Mode         Layout Mode       Manual         Video Layout       Manual         Video Layout       Auto-Asymmetric: Asymmetric layout is assigned automatically by number of participants         - Auto-Asymmetric: Asymmetric layout is assigned automatically by number of participants         - Manual: Manually assign a layout                                                                                                                                                                                                                                                                                                                                                                                                                                                                                                                                                                                                                                                                                                                                                                                                                                                                                                                                                                                                                                                                                                                                                                                         |
| Meeting History          Notice         start         start         a meeting         schedule         a meeting | Choose an video layout $X$ $X$ $2\lambda$ $3\lambda$ $3\lambda$ $4\lambda$ $(2x2)$ $4\lambda$ $4\lambda$ $4\lambda$ $5\lambda$ $2\lambda$ $3\lambda$ $3\lambda$ $4\lambda$ $(2x2)$ $4\lambda$ $4\lambda$ $5\lambda$ $5\lambda$ $6\lambda$ $6\lambda$ $7\lambda$ $7\lambda$ $8\lambda$ $9\lambda$ $9\lambda$ $10\lambda$ $10\lambda$ $12\lambda$ $13\lambda$ $14\lambda$ $16\lambda$ $4x4$ $17\lambda$ $18\lambda$ $10\lambda$ $10\lambda$ $12\lambda$ $13\lambda$ $14\lambda$ $16\lambda$ $4x4$ $17\lambda$ $18\lambda$ $10\lambda$ $21\lambda$ $22\lambda$ $22\lambda$ $22\lambda$ $25\lambda$ $(5x5)$ $26\lambda$ $29\lambda$ $34\lambda$ $36\lambda$ $49\lambda$ $64\lambda$ $(5x5)$ $26\lambda$ $29\lambda$ $34\lambda$ $10\lambda$ $102$ $10\lambda$ $12\lambda$ $22\lambda$ $22\lambda$ $25\lambda$ $(5x5)$ $26\lambda$ $29\lambda$ $34\lambda$ $10\lambda$ $10\lambda$ $10\lambda$ $12\lambda$ $13\lambda$ $16\lambda$ $16\lambda$ $10\lambda$ $10\lambda$ $21\lambda$ $22\lambda$ $22\lambda$ $25\lambda$ $(5x5)$ $26\lambda$ $29\lambda$ $34\lambda$ $10\lambda$ $10\lambda$ $10\lambda$ $10\lambda$ $10\lambda$ $10\lambda$ $21\lambda$ $22\lambda$ $22\lambda$ $25\lambda$ $(5x5)$ $26\lambda$ $29\lambda$ $34\lambda$ $10\lambda$ |
| AddPac                                                                                                           | Copyright © AddPac 1999-2013 All Rights Reserved Version: 1.0.130828                                                                                                                                                                                                                                                                                                                                                                                                                                                                                                                                                                                                                                                                                                                                                                                                                                                                                                                                                                                                                                                                                                                                                                                                                                                                                                                                                                                                                                                                                                  |

## Smart Meeting Scheduler<sup>™</sup> Advanced Options - Layout

| Smart Meeting Scher                                     | duler                                                                                                         |                             |                        | bridget carey(1000)                                                                                                                                    |
|---------------------------------------------------------|---------------------------------------------------------------------------------------------------------------|-----------------------------|------------------------|--------------------------------------------------------------------------------------------------------------------------------------------------------|
| 🐴 Home                                                  | General Layout Media                                                                                          | Class                       |                        | seonghyun lee                                                                                                                                          |
| 📷 My Meetings                                           | Layout Mode                                                                                                   | Auto-Symmetric              | ~                      | User Class Chair                                                                                                                                       |
| 26       Calendar         Alendar       Meeting Group   | Floor Control<br>Voice Switching                                                                              |                             |                        | Floor Control<br>- Floor switching by voice activation                                                                                                 |
| Meeting History                                         | Floor Position<br>Floor Assign                                                                                | Dynamic<br>After Release    | *<br>*                 | <ul> <li>Floor Position: Fixed or Dynamic</li> <li>Floor Assign Mode</li> <li>Floor to Full Screen Mode</li> </ul>                                     |
| Notice                                                  | Floor to Full Screen                                                                                          | 🔲 Enable                    |                        | User Class Chair 🖃                                                                                                                                     |
| <pre>start a meeting &gt; schedule a meeting &gt;</pre> | Participant Name Display<br>Position<br>Size                                                                  | Top Left<br>Large           | ~                      | Participant Name Display<br>- Position<br>- Size                                                                                                       |
|                                                         | Miscellaneous<br>Background<br>Background Line<br>Border Line<br>Floor Line<br>Hide Message<br>Hide Indicator |                             |                        | Miscellaneous Layout Options<br>- Background Color and Line<br>- Border Line and Color<br>- Floor Line and Color<br>- Hide Message<br>- Hide Indicator |
| AddPac                                                  |                                                                                                               | Copyright © AddPac 1999-201 | 13 All Rights Reserved | Version: 1.0.130828                                                                                                                                    |

### Smart Meeting Scheduler<sup>™</sup> Advanced Options – Media Class

| 1000            |              |             |     | Position                                                                                                        |         |
|-----------------|--------------|-------------|-----|-----------------------------------------------------------------------------------------------------------------|---------|
| Home            |              | Media Class |     | _                                                                                                               |         |
| My Meetings     | Codec        |             |     | Codec                                                                                                           |         |
|                 | Audio        | G.711U      | ~   | - Audio Codec                                                                                                   | Large 💌 |
| alendar         | Video        | H.263       | × < | - Video Codec                                                                                                   | e 🔺 🗙   |
| Aeeting Group   |              |             |     |                                                                                                                 |         |
|                 | Large        |             |     | User Class                                                                                                      | Chair 🗨 |
| Aeeting History | Picture Size | QCIF        | *   | Large Size                                                                                                      |         |
| lotice          | Bandwidth    | 64K         | ~   | - Picture Size                                                                                                  |         |
|                 | Frame Rate   | 9 fps       | × < | - Frame Rate                                                                                                    |         |
| start ,         | **********   |             |     | **********                                                                                                      | Large 💌 |
| a meeting       | Middle       |             |     | ture to 0                                                                                                       | • • •   |
| schedule >      | Picture Size | QCIF        | ~   | Middle Size                                                                                                     |         |
| ameeting        | Bandwidth    | 64K         | ×   | - Picture Size                                                                                                  | chair 💌 |
|                 | Frame Rate   | 9 fps       | <   | - bandwidth<br>- Frame Rate                                                                                     |         |
|                 | Traine nace  | 5.153       |     | ngayan tanan ta |         |
|                 | Small        | (TT)        |     | Display Name                                                                                                    |         |
|                 | Picture Size | QCIF        | ~   | Small Size                                                                                                      | Large 💌 |
|                 | Dandwidth    |             | ~   | - Picture Size                                                                                                  |         |
|                 | Bandwidth    | 64K         |     | - bandwidth                                                                                                     |         |
|                 | Frame Rate   | 9 fps       | *   | - Frame Rate                                                                                                    |         |