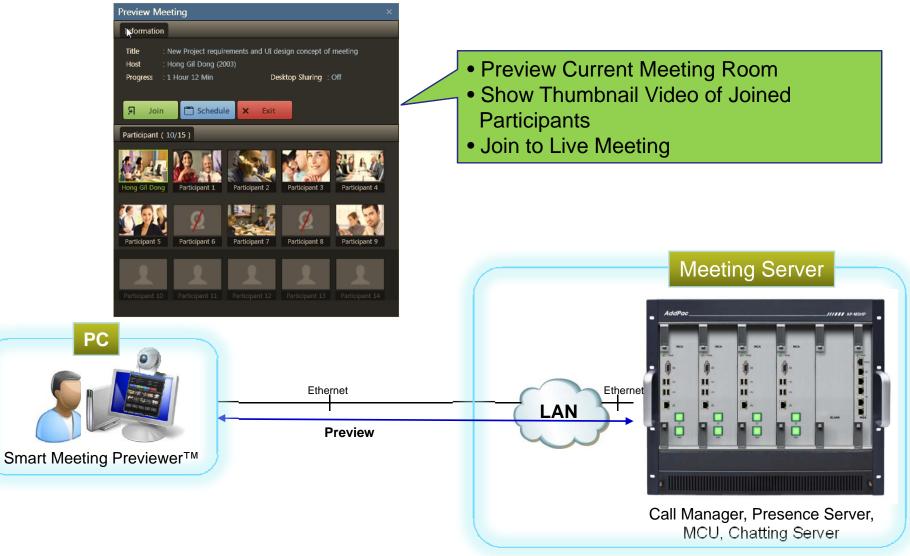

# Preview Meeting by Smart Meeting Previewer

### **Smart Meeting Previewer**

#### Smart Meeting Previewer™