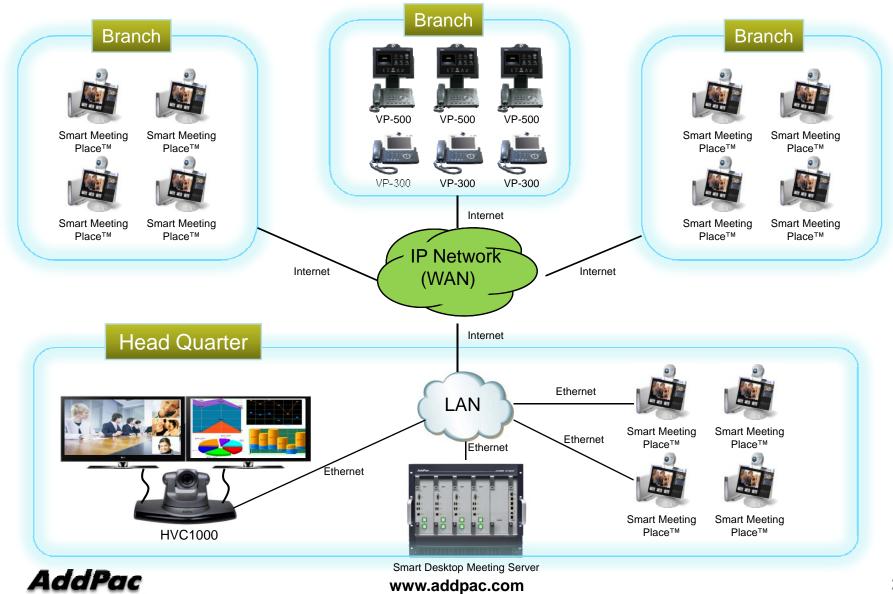

# **Smart Desktop Meeting Solution**



MS-Window based Video Conference



AddPac Technology

2013, Sales and Marketing

www.addpac.com

#### Contents

- Smart Desktop Meeting Solution Network Diagram
- Smart Desktop Meeting Solution Advantage
- Smart Desktop Meeting Solution Overview
- Smart Desktop Meeting Solution Application
- Smart Desktop Meeting Solution Components
  - Smart Meeting Schedule
  - Smart Meeting Messenger
  - Smart Meeting Previewer
  - Smart Meeting Place
  - Smart Desktop Meeting Server
- HD Video Conference Devices



## Smart Desktop Meeting Solution Network Diagram



# Advantages of AddPac Desktop Meeting Solution

- Provides Full Desktop Meeting Solution by Smart Meeting Scheduler<sup>™</sup>, Smart Meeting Messenger<sup>™</sup>, Smart Meeting Previewer<sup>™</sup>, and Smart Meeting Place<sup>™</sup>
- Provides Modular and Reliable Servers such as Call Manager, Presence Server, MCU (Multiparty Conference Unit), and Meeting Server with Active-Standby Redundancy
- Provides Video Traffic Optimizer<sup>™</sup> Technology by MCU with Flexible Window Management
- Provides Preview of Participants before Join to the Meeting by Smart Meeting Previewer<sup>™</sup>
- Provides Flexible Meeting and Video Conferencing Solutions for Government, Enterprise, Education, Healthcare Areas with AddPac HD Hardware Codecs, Video Phones, and IP Phones.



# Smart Desktop