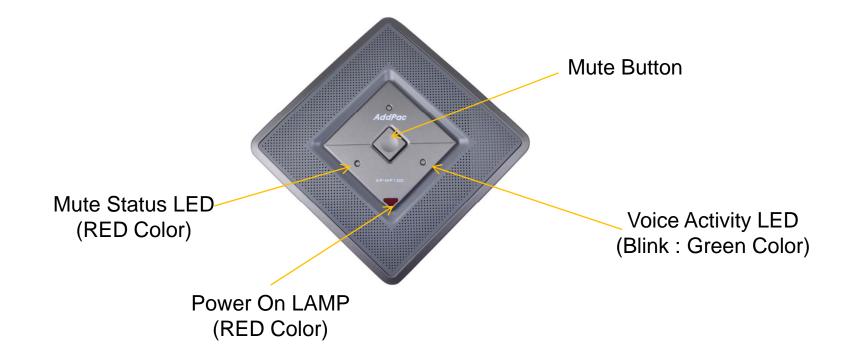

#### **Main Features**

- Acoustic Echo Canceller Micro Phone Solution for Video Conference
- Wide band(16bits, 16kHz sampling) operation
- Support CNG(comport noise generation) to generate white noise
- Support double talk
- Noise reduction algorithm
- Support HDMI speaker mode & analog speaker mode
- S/W upgrade by y-modem protocol via RS232C
- Support CLI(Command Line Interface) to configure AEC parameters
- Voice Activity Detection
- Mute button
- Status LED (Mute, Active)
- Compact Design & Die Casting
- Power On/Off Switch

#### Hardware Specification

- DSP based Acoustic Echo Canceller Hardware Architecture
- Status LED (Mute, Active)
- Audio Mute Key Support
- RS232C based Firmware Upgrade Architecture
- Compact Design & Die Casting
- Power On/Off Switch
- MIC Interface
  - Power Input
  - Audio Output

#### Hardware Specification