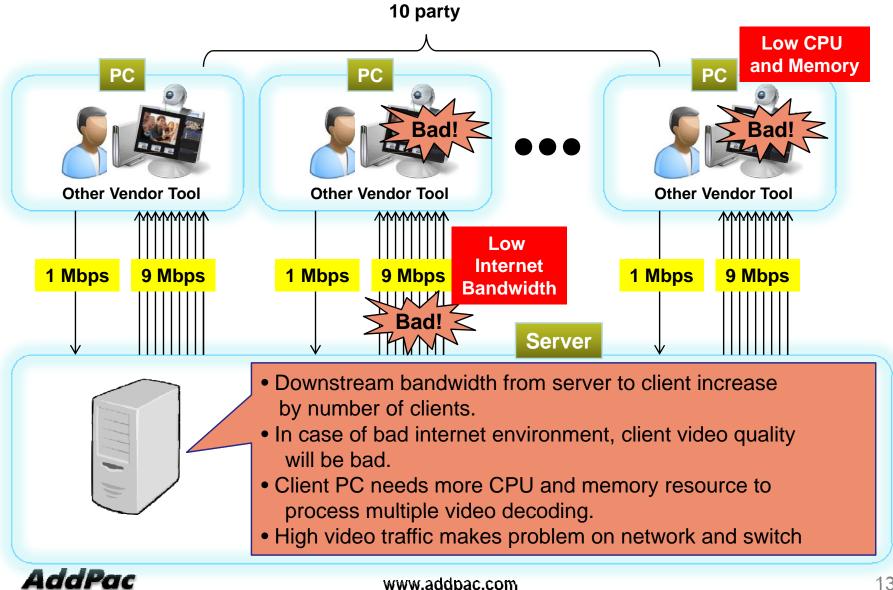

|                             |                                                                                                                                                                                                                                                          |



# Schedule a Meeting by Smart Meeting Scheduler



# Get a Notification by Smart Meeting Messenger



# Preview Meeting by Smart Meeting Previewer



# Join Meeting by Smart Meeting Place



# High Availability



# **Bandwidth Problem of Other Vendors**



# AddPac Video Traffic Optimizer<sup>™</sup> Technology



## Video Traffic Optimizer<sup>™</sup> with Flexible Layout







# Smart Desktop Meeting Solution Application



# **Smart Desktop Meeting Solution Applications**

- Large Scale HD Video Conference
  - Government and Enterprise Video Conference with HD Hardware Codecs and Video Phones
  - Support Standard H.323, SIP for Interworking to other Vendors
- Education and Training
  - Support Speech Mode Dual Layout for Teacher and Student differently
  - Support Audience Mode for Attendees who are Listening only
- Smart Work and Collaboration
  - Support Flexible Desktop Sharing and Control
  - Useful to Co-Work, Technical Support, Video Consulting
- Healthcare
  - Interworking to HD Codec on Cart with Dual PTZ Camera Control
- Open