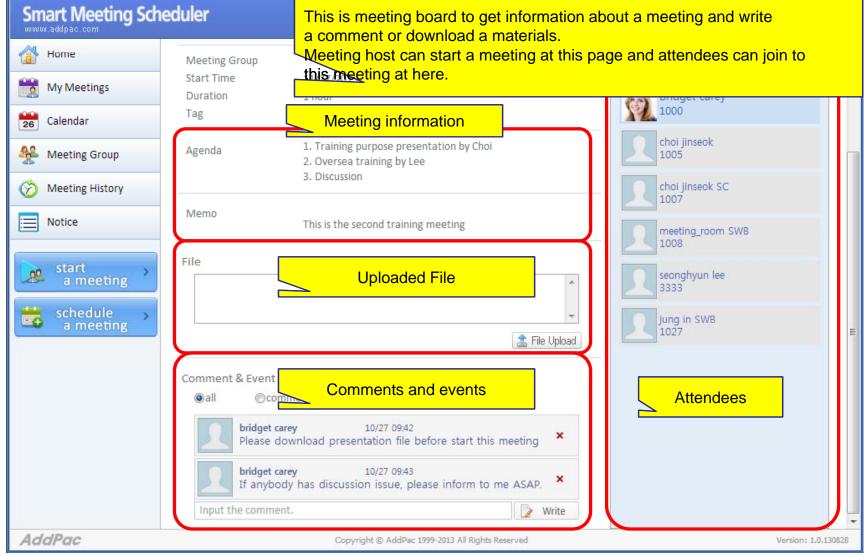

## Smart Meeting Scheduler™ Meeting Board

# Smart Meeting Scheduler™

- Making and Starting a Meeting
  - In case of Immediate Meeting, host can make and start a meeting at once
  - In case of Scheduled Meeting, host can make a meeting with recursively or not and then start the meeting later
- Join to the Meeting
  - After start a meeting by host, attendees can join to the meeting at Smart Meeting Scheduler<sup>™</sup>
- Support Meeting Board
  - Additionally, we support meeting board for uploading meeting materials and comments by host and attendees
- Support Meeting Template
  - For easy making a meeting, we support meeting template as meeting group