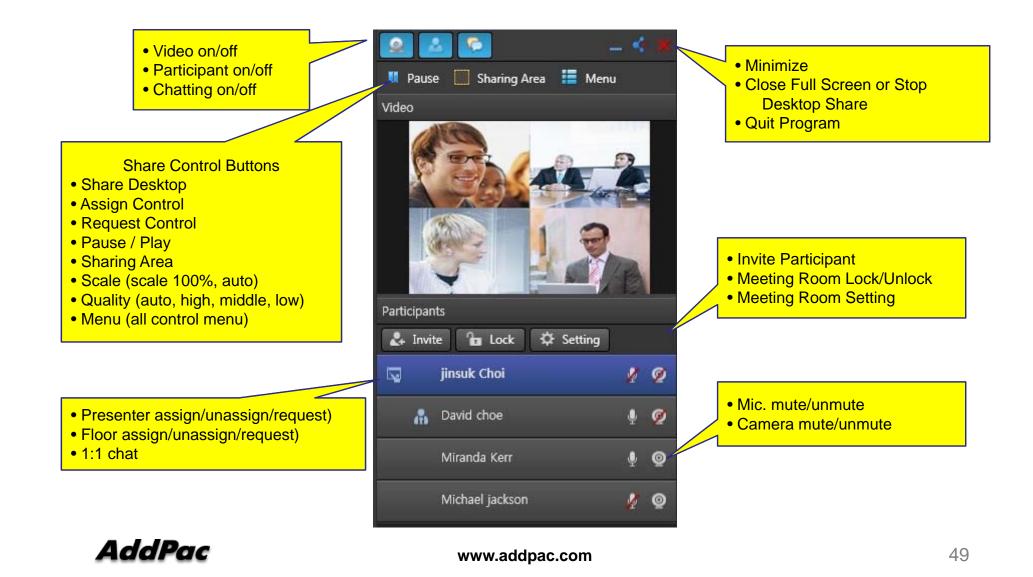

ayouts and various layout mode with Video Traffic Optimizer<sup>™</sup> technology
  - Floor (Speaker) can be fixed or dynamic with proper layout control
- Desktop Share
  - It supports presenter's desktop screen to participants
  - Presenter can be assigned by host or request by himself
- Application Share
  - Any kind of application in desktop such as Web, PowerPoint, Word can be shared by selecting running application
- Remote Desktop Control
  - For collaboration and remote desktop technical support, flexible mouse and keyboard control can be supported



#### Smart Meeting Place<sup>TM</sup> Full Screen Video Mode – Invite and Remind



#### Smart Meeting Place<sup>™</sup> Full Screen Video Mode – Panels



#### Smart Meeting Place<sup>TM</sup> Full Screen Video Mode – Control Panel



#### Smart Meeting Place<sup>TM</sup> Full Screen Video Mode - without Control Panel

#### tl Change View



Jinsuk Choi



Miranda Kerr







Bridget Carey

Chul Kang

#### Smart Meeting Place<sup>™</sup> Full Screen Video Mode - Mixed Layout

tl Change View



#### Smart Meeting Place<sup>TM</sup> Full Screen Video Mode - Floor only Layout

#### tl Change View



#### Smart Meeting Place<sup>TM</sup> Full Screen Desktop Share – Presenter Screen



#### Smart Meeting Place<sup>™</sup> Full Screen Desktop Share – Panels



#### Smart Meeting Place<sup>™</sup> Full Screen Desktop Share – Video only

V

실행



오전 11:26 ㎏ 🦻 A 漢 🕐 📍 🔺 🐚 📶 🐠 2013-11-27

#### Smart Meeting Place<sup>™</sup> Window Mode - Panels

| Start                                                            |