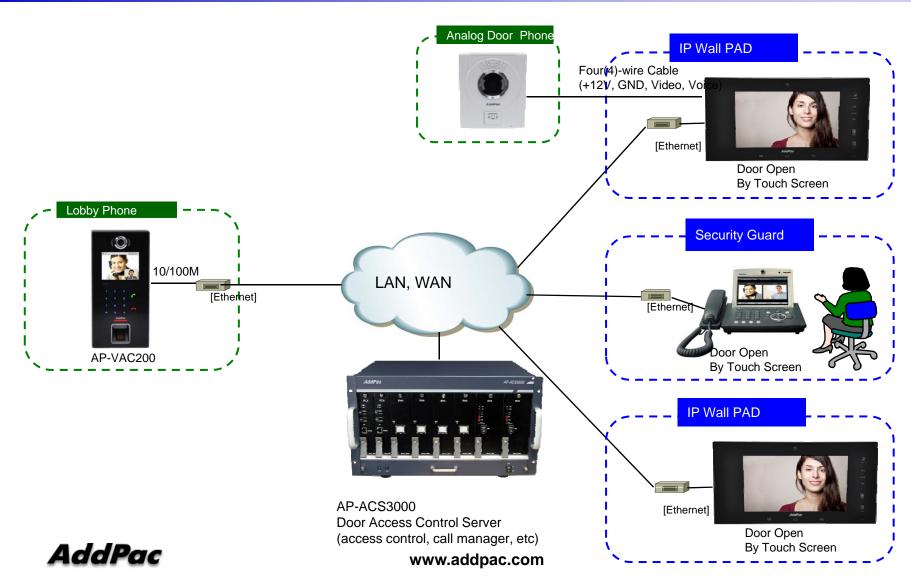

#### IP based Solution Network Diagram

(IP Video Door Phone)

#### IP based Solution Network Diagram

(Option: Analog Video Door Phone, Cost Effetive)