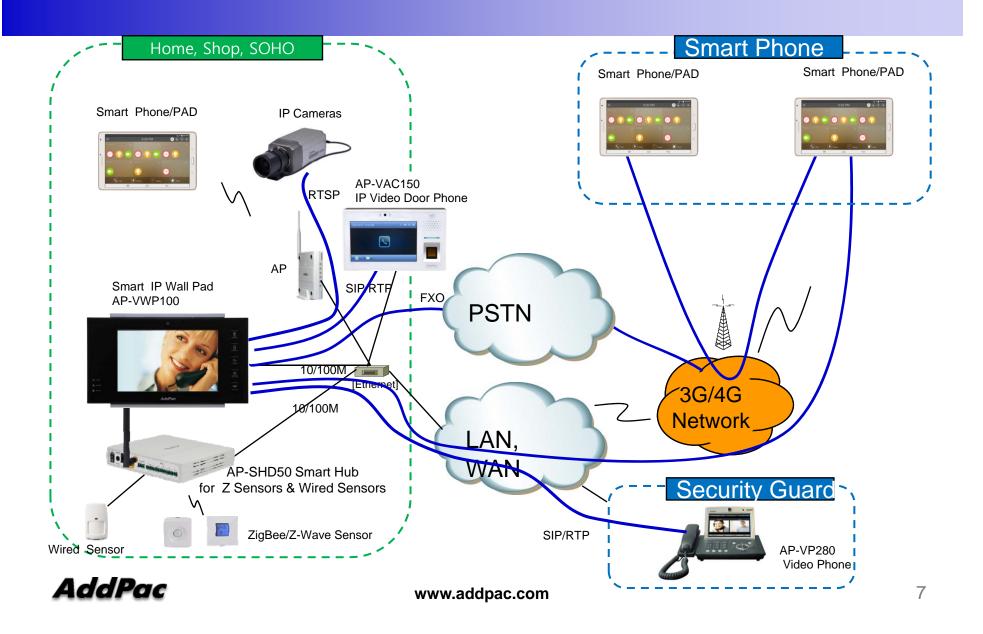

### AP-VWP100 Smart IP Video Wall PAD

High Performance IP Video Wall PAD Solution

IP Video Wall PAD Solution Advantage over Analog Solution





AddPac Technology

2014, Sales and Marketing

#### Contents

- Network Diagram Comparison
  - Analog based Scheme
  - IP based Scheme
  - IP based Smart Home Network Diagram
- IP based Video Wall PAD Solution Advantage



#### Analog based Solution Network Diagram





#### Analog based Solution Network Diagram



#### IP based Solution Network Diagram

(IP Video Door Phone)



#### IP based Solution Network Diagram

(Option: Analog Video Door Phone, Cost Effetive)



#### IP based Smart Home Network Diagram



#### Advantage over Analog based Scheme

- Cabling is Very Simple and Cost Effective
- No Need Full Mesh Line or N: N Video Switch
- Call Transfer, Call Hunting, etc Various Supplementary Service is Possible
- Various Smart Tablet, Phone Application interworking Software
- RTSP based IP Camera Monitoring Service is Possible
- For home monitoring, IP camera service is possible using optional camera interface
- Remote Video Call Log Monitoring Service
- High Scalability compare with Analog based Scheme
- Fault Tolerant Scheme like as Dual Redundancy is Possible
- Value Added Supplementary Service is Possible
- Interoperable between IP device is very simple and easy if standard protocol/codec is used



## Thank you!

# AddPac Technology Co., Ltd. Sales and Marketing

Phone +82.2.568.3848 (