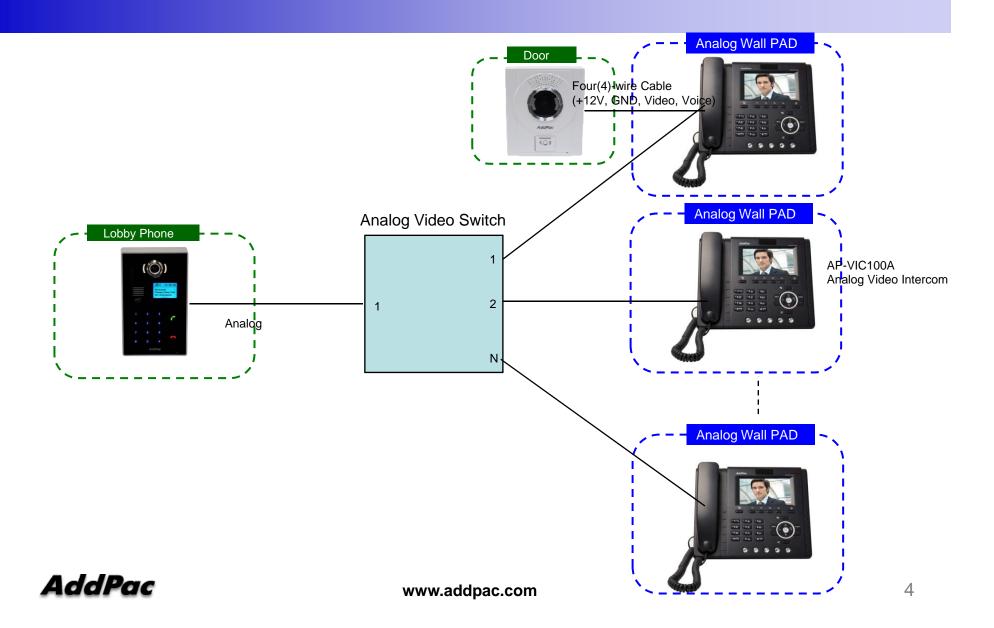

### AP-VWP100 Smart IP Video Wall PAD

High Performance IP Video Wall PAD Solution

IP Video Wall PAD Solution Advantage over Analog Solution





AddPac Technology

2014, Sales and Marketing

#### Contents

- Network Diagram Comparison
  - Analog based Scheme
  - IP based Scheme
  - IP based Smart Home Network Diagram
- IP based Video Wall PAD Solution Advantage



#### Analog based Solution Network Diagram





#### Analog based Solution Network Diagram



#### IP based Solution Network Diagram

(IP Video Door Phone)



#### IP based Solution Network Diagram

(Option: Analog Video Door Phone, Cost Effetive)



#### IP based Smart Home Network Diagram



#### Advantage over Analog based Scheme

- Cabling is Very Simple and Cost Effective
- No Need Full Mesh Line or N: N Video Switch
- Call Transfer, Call Hunting, etc Various Supplementary Service is Possible
- Various Smart Tablet, Phone Application interworking Software
- RTSP based IP Camera Monitoring Service is Possible
- For home monitoring, IP camera service is possible using optional camera interface
- Remote Video Call Log Monitoring Service
- High Scalability compare with Analog based Scheme
- Fault Tolerant Scheme like as Dual Redundancy is Possible
- Value Added Supplementary Ser