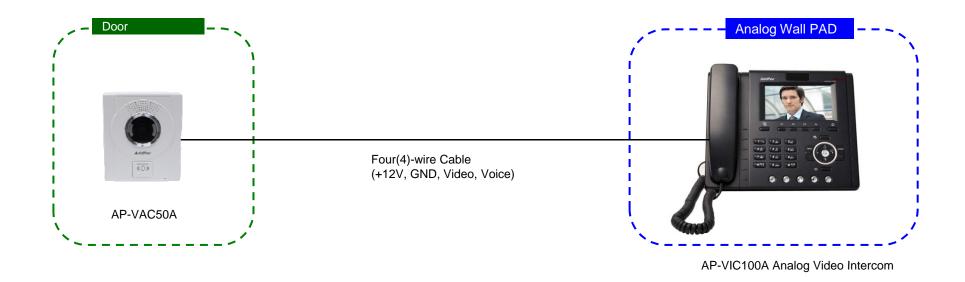

### AP-VWP100 Smart IP Video Wall PAD

High Performance IP Video Wall PAD Solution

IP Video Wall PAD Solution Advantage over Analog Solution





AddPac Technology

2014, Sales and Marketing

#### Contents

- Network Diagram Comparison
  - Analog based Scheme
  - IP based Scheme
  - IP based Smart Home Network Diagram
- IP based Video Wall PAD Solution Advantage



#### Analog based Solution Network Diagram





#### Analog based Solution Network Diagram



#### IP based Solution Network Diagram

(IP Video Door Phone)



#### IP based Solution Network Diagram

(Option: Analog Video Door Phone, Cost Effetive)



#### IP based Smart Home Network Diagram



#### Advantage over Analog based Scheme

- Cabling is Very Simple and Cost Effective
- No Need Full Mesh Line or N: N Video Switch
- Call Transfer, Call Hunting, etc Various Supplementary Service is Possible
- Various Smart Tablet, Phone Application interworking Software
- RTSP based IP Camera Monitoring Service is Possible
- For home monitoring, IP camera service is possible using optional camera interface
- Remote Video Call Log Monitoring Service
- High Scalability compare with Analog based Scheme
- Fault Tolerant Scheme like as Dual Redund