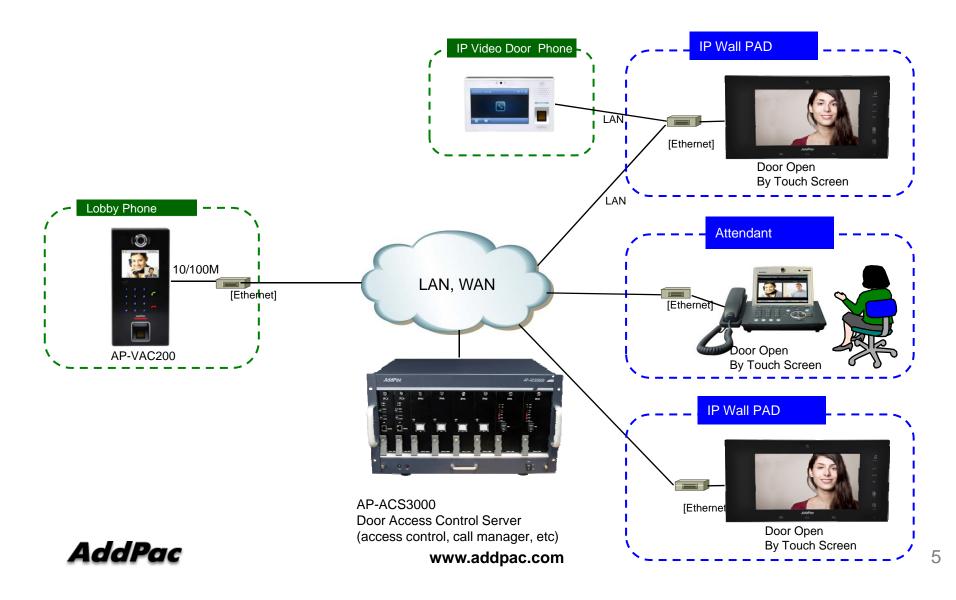

#### IP based Solution Network Diagram

(IP Video Door Phone)

#### IP based Solution Network Diagram

(Option: Analog Video Door Phone, Cost Effetive)