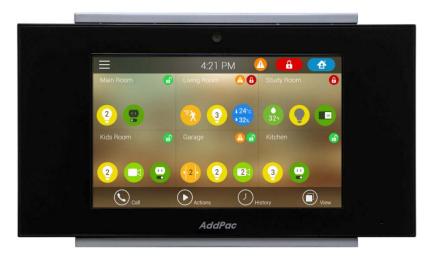

### AP-VWP100 Smart IP Video Wall PAD

High Performance IP Video Wall PAD Solution

IP Video Wall PAD Solution Advantage over Analog Solution

AddPac Technology

2014, Sales and Marketing