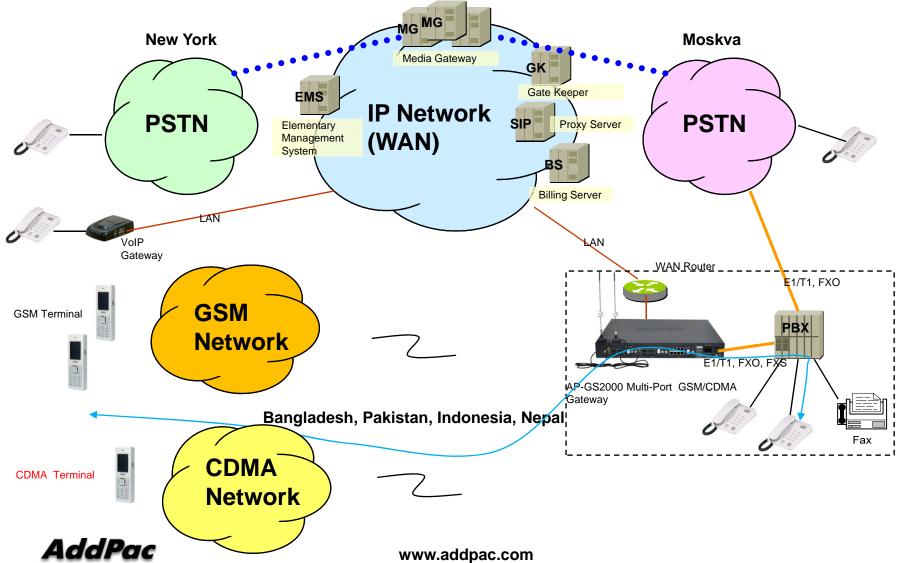

# **CDMA Gateway Series**

AddPac Proprietary Voice Confirmed Call Connection Scheme for CDMA gateway





AddPac Technology

2011, Sales and Marketing

www.addpac.com

#### Contents

- CDMA Gateway Service Diagram
- AddPac CDMA Gateway Comparison Table
- General CDMA Call Flow Diagram (MS-BS-MS)
  - Option Mode
  - Default Mode
- Voice Confirmed Call Connection Scheme (CDMA gateway-BS-MS)
  - Other Vendor Scheme
  - AddPac Proprietary Scheme



### **CDMA Gateway Service Diagram**



## **GSM/CDMA** Gateway Comparison Table

| Model                | AP-GS1500                                                             | AP-GS2000                                                                         | AP-GS2500                                                                         | AP-GS3000                                                                         | AP-GS3500                                                                         |
|----------------------|-----------------------------------------------------------------------|-----------------------------------------------------------------------------------|-----------------------------------------------------------------------------------|-----------------------------------------------------------