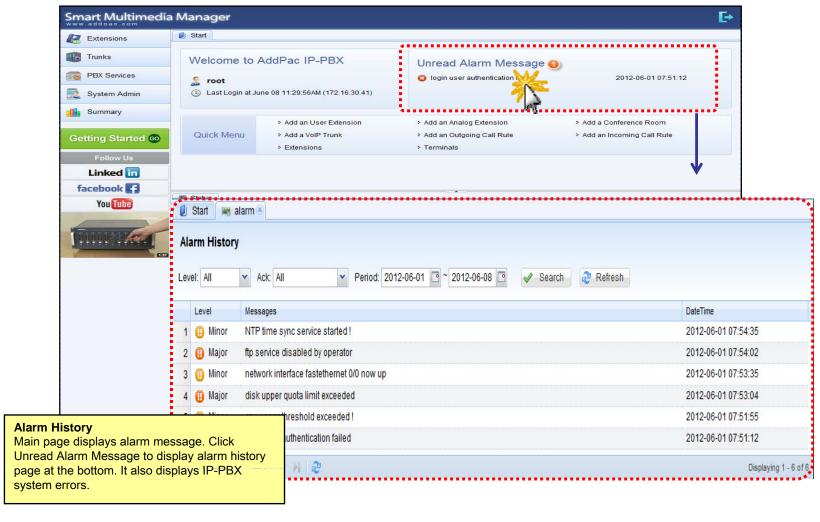

des easy-to-user IP-PBX System API Services and ways to integration with 3<sup>rd</sup> party systems
- Integrated voice line management such as FXS, FXO, E1, GSM, 3G
- User portal to configure personal information, call forwarding
- Diagnostic tool to analyze SIP Call flow, current status and problems for terminal and trunk



# System Requirement

#### **WSMM** (Web based Smart Multimedia Manager)

- Windows XP, Vista, Windows 7, Windows Server 2000/2003
- Linux / Unix Platform
- Microsoft Internet Explorer 7.0 / 8.0 / 9.0
- Google Chrome / Mozilla Firefox / Safari / Opera
- Javascript + HTML supported browser (Android, iPhone, iPad,...)



# Login





# Help





#### Related Links





# Diagnostic





#### **Built-in IVR Scenario Editor**





#### Main





# Main - Alarm History





#### Main - Quick Menu





#### Main - Follow Us





#### Main - Status Monitoring





#### **Extension - Extensions**





#### **Extension - Directory**





# Extension - Routing Access List





#### **Extension - Terminal Profile**





#### **Extension - Terminals**





#### Trunk - Trunks





#### Trunk - Outgoing Call Rules





# Trunk - Incoming Call Rules



www.addpac.com



# PBX Service - Speed Button Profiles





23

#### PBX Service - Announcement and Tones





#### PBX Service - IVR Scenarios



www.addpac.com



#### PBX Service - Voice Mail Services





# PBX Service - RTP Proxy Service





#### PBX Service - Service Codes





# PBX Service - Day Templates





# PBX Service - Security Profiles





#### PBX Service - Service Monitoring





# System Admin