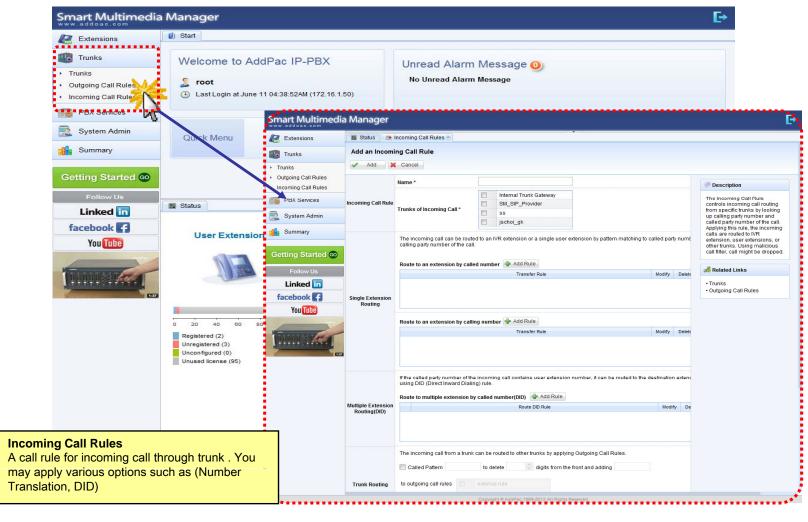

art Multimedia Manager)

- Windows XP, Vista, Windows 7, Windows Server 2000/2003
- Linux / Unix Platform
- Microsoft Internet Explorer 7.0 / 8.0 / 9.0
- Google Chrome / Mozilla Firefox / Safari / Opera
- Javascript + HTML supported browser (Android, iPhone, iPad,...)



# Login





# Help





#### Related Links





# Diagnostic





#### **Built-in IVR Scenario Editor**





#### Main





# Main - Alarm History





#### Main - Quick Menu





#### Main - Follow Us





#### Main - Status Monitoring





#### **Extension - Extensions**





#### **Extension - Directory**





# Extension - Routing Access List





#### **Extension - Terminal Profile**





#### **Extension - Terminals**





#### Trunk - Trunks





#### Trunk - Outgoing Call Rules





# Trunk - Incoming Call Rules



www.addpac.com



# PBX Service - Speed Button Profiles





23

#### PBX Service - Announcement and Tones





#### PBX Service - IVR Scenarios



www.addpac.com



#### PBX Service - Voice Mail Services





# PBX Service - RTP Proxy Service





#### PBX Service - Service Codes





# PBX Service - Day Templates





# PBX Service - Security Profiles





#### PBX Service - Service Monitoring





# System Admin - Network Interface





# System Admin - Network Services





# System Admin - Administrators



www.addpac.com



# System Admin - Licenses





# System Admin - Voice Lines





# System Admin - Alarm History





37

# System Admin - Call History





# System Admin - Show Command





# Thank you!

# AddPac Technology Co., Ltd. Sales and Marketing

Phone +82.2.568.3848 (