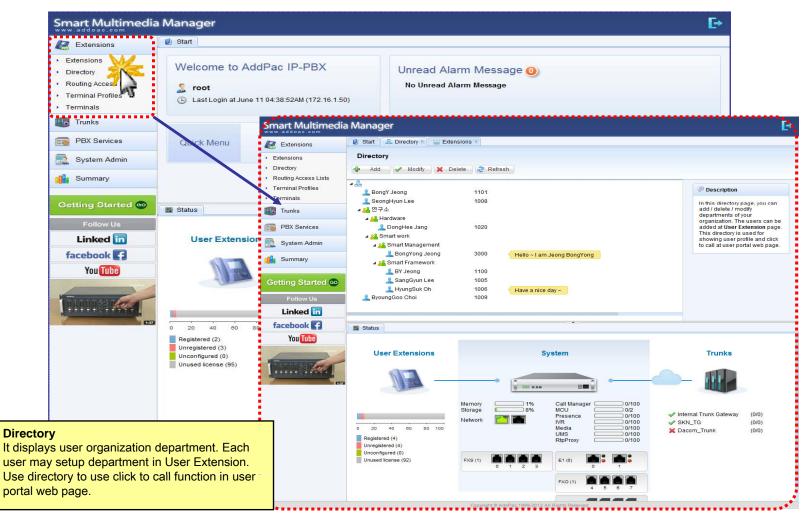

3G
- User portal to configure personal information, call forwarding
- Diagnostic tool to analyze SIP Call flow, current status and problems for terminal and trunk



# System Requirement

#### **WSMM** (Web based Smart Multimedia Manager)

- Windows XP, Vista, Windows 7, Windows Server 2000/2003
- Linux / Unix Platform
- Microsoft Internet Explorer 7.0 / 8.0 / 9.0
- Google Chrome / Mozilla Firefox / Safari / Opera
- Javascript + HTML supported browser (Android, iPhone, iPad,...)



# Login





# Help





#### Related Links





# Diagnostic





#### **Built-in IVR Scenario Editor**





#### Main





# Main - Alarm History





#### Main - Quick Menu





#### Main - Follow Us





#### Main - Status Monitoring





#### **Extension - Extensions**





#### **Extension - Directory**





# Extension - Routing Access List





#### **Extension - Terminal Profile**





#### **Extension - Terminals**





#### Trunk - Trunks





#### Trunk - Outgoing Call Rules





# Trunk - Incoming Call Rules



www.addpac.com



# PBX Service - Speed Button Profiles





23

#### PBX Service - Announcement and Tones





#### PBX Service - IVR Scenarios



www.addpac.com



#### PBX Service - Voice Mail Services





# PBX Service - RTP Proxy Service





#### PBX Service - Service Codes





# PBX Service - Day Templates





# PBX Service - Security Profiles





#### PBX Service - Service Monitoring





# System Admin - Network Interface





# System Admin - Network Services





# System Admin - Administrators



www.addpac.com



# System Admin - Licenses





# System Admin