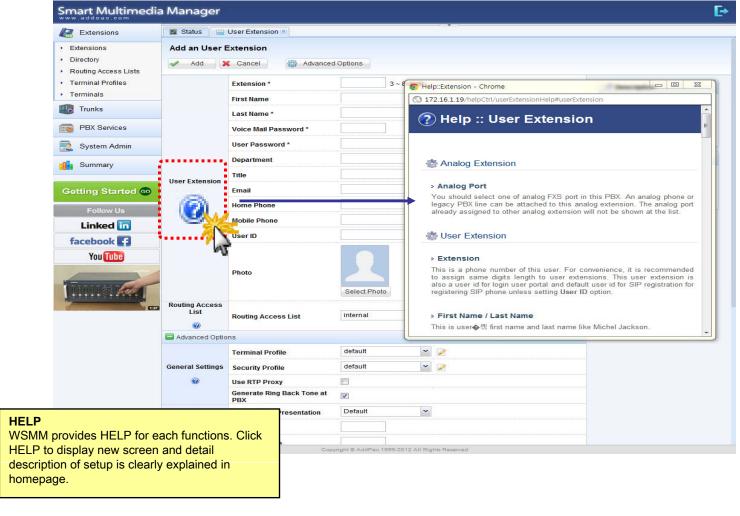

timedia Manager)

- Simple Menu and Easy Configuration
- Provides Built-In IVR Scenario Editor and Service Configuration
- Provides easy-to-user IP-PBX System API Services and ways to integration with 3<sup>rd</sup> party systems
- Integrated voice line management such as FXS, FXO, E1, GSM, 3G
- User portal to configure personal information, call forwarding
- Diagnostic tool to analyze SIP Call flow, current status and problems for terminal and trunk



# System Requirement

#### **WSMM** (Web based Smart Multimedia Manager)

- Windows XP, Vista, Windows 7, Windows Server 2000/2003
- Linux / Unix Platform
- Microsoft Internet Explorer 7.0 / 8.0 / 9.0
- Google Chrome / Mozilla Firefox / Safari / Opera
- Javascript + HTML supported browser (Android, iPhone, iPad,...)



# Login





# Help





#### Related Links





# Diagnostic





#### **Built-in IVR Scenario Editor**





#### Main





# Main - Alarm History





#### Main - Quick Menu





#### Main - Follow Us





#### Main - Status Monitoring





#### **Extension - Extensions**





#### **Extension - Directory**





# Extension - Routing Access List





#### **Extension - Terminal Profile**





#### **Extension - Terminals**





#### Trunk - Trunks





#### Trunk - Outgoing Call Rules





# Trunk - Incoming Call Rules



www.addpac.com



# PBX Service - Speed Button Profiles





23

#### PBX Service - Announcement and Tones





#### PBX Service - IVR Scenarios



www.addpac.com



#### PBX Service - Voice Mail Services





# PBX Service - RTP Proxy Service





#### PBX Service - Service Codes





# PB