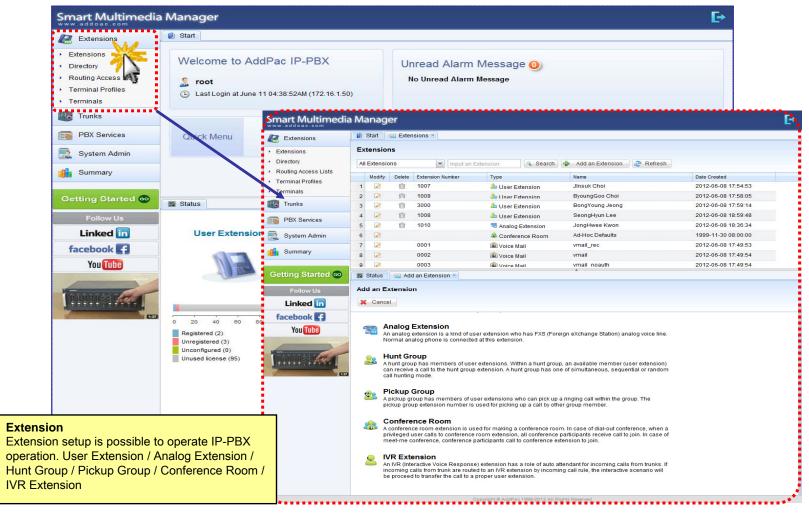

anagement such as FXS, FXO, E1, GSM, 3G
- User portal to configure personal information, call forwarding
- Diagnostic tool to analyze SIP Call flow, current status and problems for terminal and trunk



# System Requirement

#### **WSMM** (Web based Smart Multimedia Manager)

- Windows XP, Vista, Windows 7, Windows Server 2000/2003
- Linux / Unix Platform
- Microsoft Internet Explorer 7.0 / 8.0 / 9.0
- Google Chrome / Mozilla Firefox / Safari / Opera
- Javascript + HTML supported browser (Android, iPhone, iPad,...)



# Login





# Help





#### Related Links





# Diagnostic





#### **Built-in IVR Scenario Editor**





#### Main





# Main - Alarm History





#### Main - Quick Menu





#### Main - Follow Us





#### Main - Status Monitoring





#### **Extension - Extensions**





#### **Extension - Directory**





# Extension - Routing Access List





#### **Extension - Terminal Profile**





#### **Extension - Terminals**





#### Trunk - Trunks





#### Trunk - Outgoing Call Rules





# Trunk - Incoming Call Rules



www.addpac.com



# PBX Service - Speed Button Profiles





23

#### PBX Service - Announcement and Tones





#### PBX Service - IVR Scenarios



www.addpac.com



#### PBX Service - Voice Mail Services





# PBX Service - RTP Proxy Service





#### PBX Service - Service Codes





# PBX Service - Day Templates





# PBX Service - Security Profiles





#### PBX Service - Service Monitoring





# System Admin - Network Interface





# System Admin - Network Services





# System Admin - Administrators



www.addpac.com



# System A