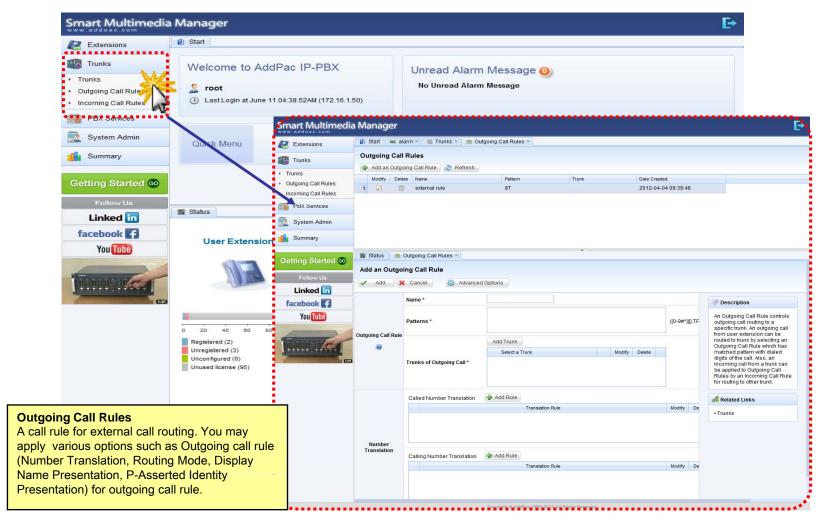

rement

#### **WSMM** (Web based Smart Multimedia Manager)

- Windows XP, Vista, Windows 7, Windows Server 2000/2003
- Linux / Unix Platform
- Microsoft Internet Explorer 7.0 / 8.0 / 9.0
- Google Chrome / Mozilla Firefox / Safari / Opera
- Javascript + HTML supported browser (Android, iPhone, iPad,...)



# Login





# Help





#### Related Links





# Diagnostic





#### **Built-in IVR Scenario Editor**





#### Main





# Main - Alarm History





#### Main - Quick Menu





#### Main - Follow Us





#### Main - Status Monitoring





#### **Extension - Extensions**





#### **Extension - Directory**





# Extension - Routing Access List





#### **Extension - Terminal Profile**





#### **Extension - Terminals**





#### Trunk - Trunks





#### Trunk - Outgoing Call Rules





# Trunk - Incoming Call Rules



www.addpac.com



# PBX Service - Speed Button Profiles





23

#### PBX Service - Announcement and Tones





#### PBX Service - IVR Scenarios



www.addpac.com



#### PBX Service - Voice Mail Services





# PBX Service - RTP Proxy Service





#### PBX Service - Service Codes





# PBX Service - Day Templates





# PBX Service - Security Profiles





#### PBX Service - Service Monitoring





# System Admin - Network Interface





# System Admin - Network Services





# System Admin - Administrators



www.addpac.com



# System Admin - Licenses





# System Admin - Voice Lines





# System Admin - Alarm History





37

# System Admin - Call History





# System Admin - Show Command





# Thank you!

# AddPac Technology Co., Ltd. Sales an