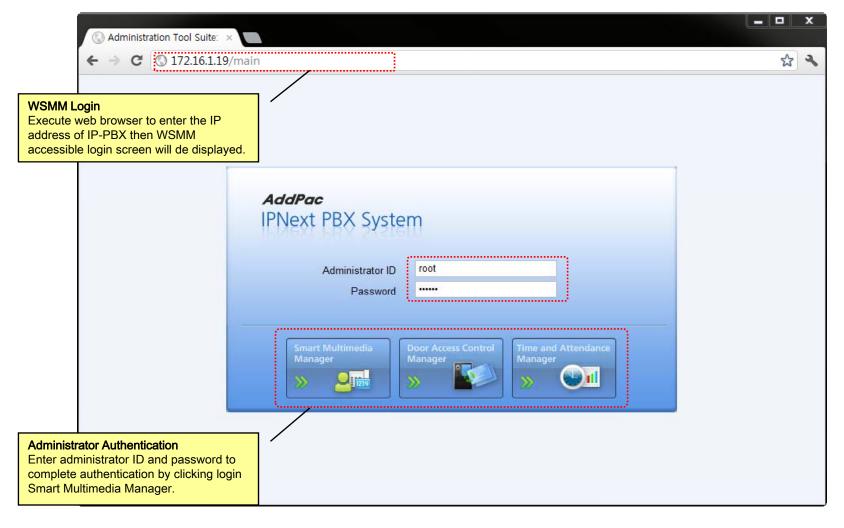

ed Smart Multimedia Manager)

- Simple Menu and Easy Configuration
- Provides Built-In IVR Scenario Editor and Service Configuration
- Provides easy-to-user IP-PBX System API Services and ways to integration with 3<sup>rd</sup> party systems
- Integrated voice line management such as FXS, FXO, E1, GSM, 3G
- User portal to configure personal information, call forwarding
- Diagnostic tool to analyze SIP Call flow, current status and problems for terminal and trunk



# System Requirement

#### **WSMM** (Web based Smart Multimedia Manager)

- Windows XP, Vista, Windows 7, Windows Server 2000/2003
- Linux / Unix Platform
- Microsoft Internet Explorer 7.0 / 8.0 / 9.0
- Google Chrome / Mozilla Firefox / Safari / Opera
- Javascript + HTML supported browser (Android, iPhone, iPad,...)



# Login





# Help





#### Related Links





# Diagnostic





#### **Built-in IVR Scenario Editor**





#### Main





# Main - Alarm History





#### Main - Quick Menu





#### Main - Follow Us





#### Main - Status Monitoring





#### **Extension - Extensions**





#### **Extension - Directory**





# Extension - Routing Access List





#### **Extension - Terminal Profile**





#### **Extension - Terminals**





#### Trunk - Trunks





#### Trunk - Outgoing Call Rules





# Trunk - Incoming Call Rules



www.addpac.com



# PBX Service - Speed Button Profiles





23

#### PBX Service - Announcement and Tones





#### PBX Service - IVR Scenarios



www.addpac.com



#### PBX Service - Voice Mail Services





# PBX Service - RTP Proxy Service





#### PBX Service - Service Cod