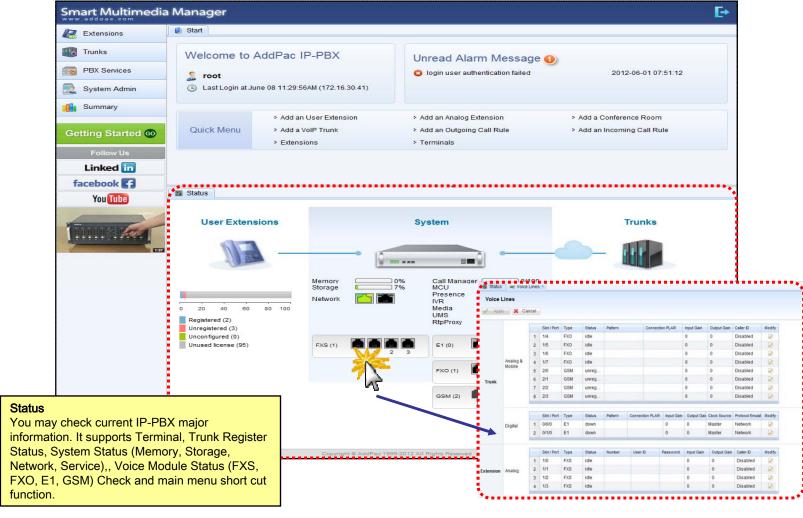

rty systems
- Integrated voice line management such as FXS, FXO, E1, GSM, 3G
- User portal to configure personal information, call forwarding
- Diagnostic tool to analyze SIP Call flow, current status and problems for terminal and trunk



# System Requirement

#### **WSMM** (Web based Smart Multimedia Manager)

- Windows XP, Vista, Windows 7, Windows Server 2000/2003
- Linux / Unix Platform
- Microsoft Internet Explorer 7.0 / 8.0 / 9.0
- Google Chrome / Mozilla Firefox / Safari / Opera
- Javascript + HTML supported browser (Android, iPhone, iPad,...)



# Login





# Help





#### Related Links





# Diagnostic





#### **Built-in IVR Scenario Editor**





#### Main





# Main - Alarm History





#### Main - Quick Menu





#### Main - Follow Us





#### Main - Status Monitoring





#### **Extension - Extensions**





#### **Extension - Directory**





# Extension - Routing Access List





#### **Extension - Terminal Profile**





#### **Extension - Terminals**





#### Trunk - Trunks





#### Trunk - Outgoing Call Rules





# Trunk - Incoming Call Rules



www.addpac.com



# PBX Service - Speed Button Profiles





23

#### PBX Service - Announcement and Tones





#### PBX Service - IVR Scenarios



www.addpac.com



#### PBX Service - Voice Mail Services





# PBX Service - RTP Proxy Service





#### PBX Service - Service Codes





# PBX Service - Day Templates





# PBX Service - Security Profiles





#### PBX Service - Service Monitoring





# System Admin - Network Interface





# System Admin - Network Services





# System Admin - Administr