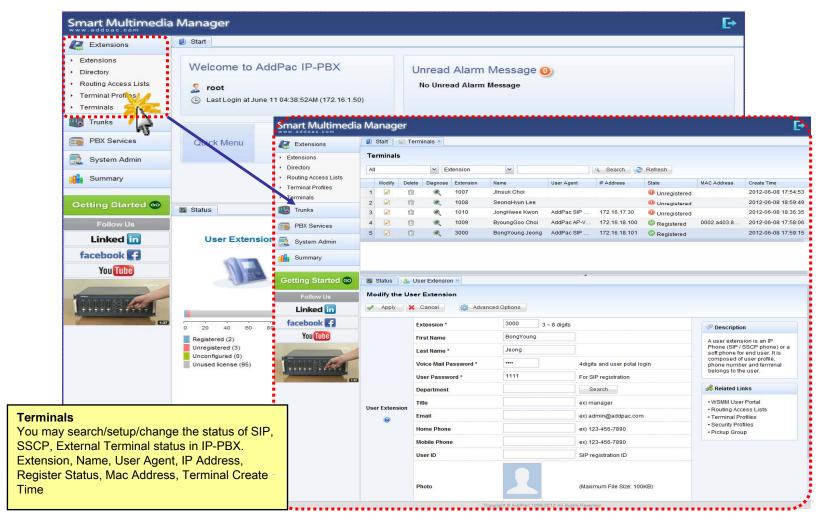

nt status and problems for terminal and trunk



# System Requirement

#### **WSMM** (Web based Smart Multimedia Manager)

- Windows XP, Vista, Windows 7, Windows Server 2000/2003
- Linux / Unix Platform
- Microsoft Internet Explorer 7.0 / 8.0 / 9.0
- Google Chrome / Mozilla Firefox / Safari / Opera
- Javascript + HTML supported browser (Android, iPhone, iPad,...)



# Login





# Help





#### Related Links





# Diagnostic





#### **Built-in IVR Scenario Editor**





#### Main





# Main - Alarm History





#### Main - Quick Menu





#### Main - Follow Us





#### Main - Status Monitoring





#### **Extension - Extensions**





#### **Extension - Directory**





# Extension - Routing Access List





#### **Extension - Terminal Profile**





#### **Extension - Terminals**





#### Trunk - Trunks





#### Trunk - Outgoing Call Rules





# Trunk - Incoming Call Rules



www.addpac.com



# PBX Service - Speed Button Profiles





23

#### PBX Service - Announcement and Tones





#### PBX Service - IVR Scenarios



www.addpac.com



#### PBX Service - Voice Mail Services





# PBX Service - RTP Proxy Service





#### PBX Service - Service Codes





# PBX Service - Day Templates





# PBX Service - Security Profiles





#### PBX Service - Service Monitoring





# System Admin - Network Interface





# System Admin - Network Services





# System Admin - Administrators



www.addpac.com



# System Admin - Licenses





# System Admin - Voice Lines





# System Admin - Alarm History





37

# System Admin - Call History





# System Admin - Show Co