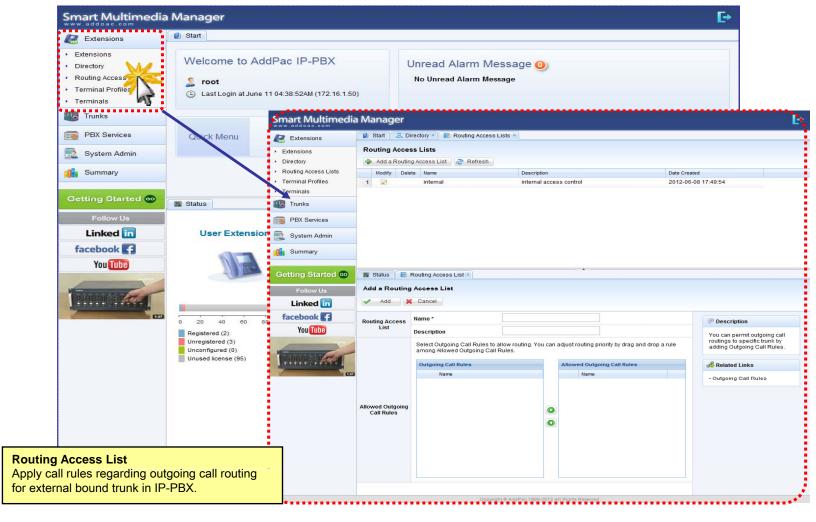

information, call forwarding
- Diagnostic tool to analyze SIP Call flow, current status and problems for terminal and trunk



# System Requirement

#### **WSMM** (Web based Smart Multimedia Manager)

- Windows XP, Vista, Windows 7, Windows Server 2000/2003
- Linux / Unix Platform
- Microsoft Internet Explorer 7.0 / 8.0 / 9.0
- Google Chrome / Mozilla Firefox / Safari / Opera
- Javascript + HTML supported browser (Android, iPhone, iPad,...)



# Login





# Help





#### Related Links





# Diagnostic





#### **Built-in IVR Scenario Editor**





#### Main





# Main - Alarm History





#### Main - Quick Menu





#### Main - Follow Us





#### Main - Status Monitoring





#### **Extension - Extensions**





#### **Extension - Directory**





# Extension - Routing Access List





#### **Extension - Terminal Profile**





#### **Extension - Terminals**





#### Trunk - Trunks





#### Trunk - Outgoing Call Rules





# Trunk - Incoming Call Rules



www.addpac.com



# PBX Service - Speed Button Profiles





23

#### PBX Service - Announcement and Tones





#### PBX Service - IVR Scenarios



www.addpac.com



#### PBX Service - Voice Mail Services





# PBX Service - RTP Proxy Service





#### PBX Service - Service Codes





# PBX Service - Day Templates





# PBX Service - Security Profiles





#### PBX Service - Service Monitoring





# System Admin - Network Interface





# System Admin - Network Services





# System Admin - Administrators



www.addpac.com



# System Admin - Licenses





# System Admin - Voice Lines





# System Admin - Ala