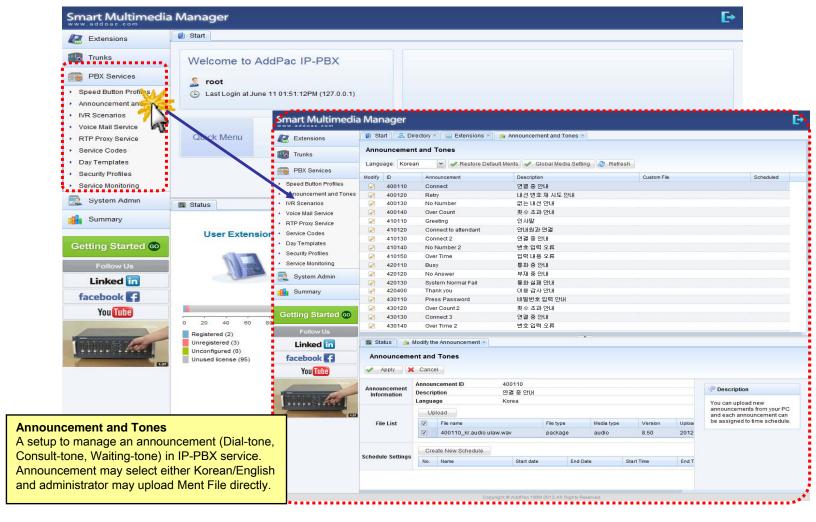

crosoft Internet Explorer 7.0 / 8.0 / 9.0
- Google Chrome / Mozilla Firefox / Safari / Opera
- Javascript + HTML supported browser (Android, iPhone, iPad,...)



# Login





# Help





#### Related Links





# Diagnostic





#### **Built-in IVR Scenario Editor**





#### Main





# Main - Alarm History





#### Main - Quick Menu





#### Main - Follow Us





#### Main - Status Monitoring





#### **Extension - Extensions**





#### **Extension - Directory**





# Extension - Routing Access List





#### **Extension - Terminal Profile**





#### **Extension - Terminals**





#### Trunk - Trunks





#### Trunk - Outgoing Call Rules





# Trunk - Incoming Call Rules



www.addpac.com



# PBX Service - Speed Button Profiles





23

#### PBX Service - Announcement and Tones





#### PBX Service - IVR Scenarios



www.addpac.com



#### PBX Service - Voice Mail Services





# PBX Service - RTP Proxy Service





#### PBX Service - Service Codes





# PBX Service - Day Templates





# PBX Service - Security Profiles





#### PBX Service - Service Monitoring





# System Admin - Network Interface





# System Admin - Network Services





# System Admin - Administrators



www.addpac.com



# System Admin - Licenses





# System Admin - Voice Lines





# System Admin - Alarm History





37

# System Admin - Call History





# System Admin - Show Command





# Thank you!

# AddPac Technology Co., Ltd. Sales and Marketing

Phone +82.2.568.3848 (KOREA) FAX +82.2.568.3847 (KOREA)

E-mail: sales@addpac.com