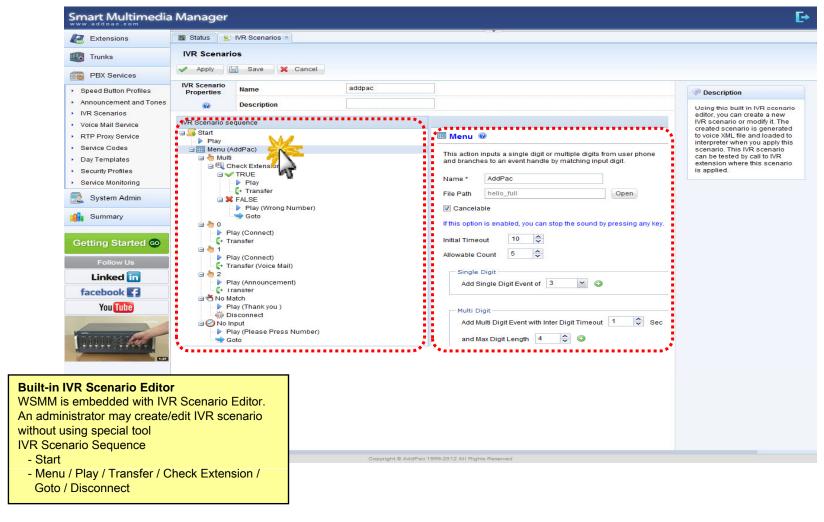

io Editor and Service Configuration
- Provides easy-to-user IP-PBX System API Services and ways to integration with 3<sup>rd</sup> party systems
- Integrated voice line management such as FXS, FXO, E1, GSM, 3G
- User portal to configure personal information, call forwarding
- Diagnostic tool to analyze SIP Call flow, current status and problems for terminal and trunk



# System Requirement

#### **WSMM** (Web based Smart Multimedia Manager)

- Windows XP, Vista, Windows 7, Windows Server 2000/2003
- Linux / Unix Platform
- Microsoft Internet Explorer 7.0 / 8.0 / 9.0
- Google Chrome / Mozilla Firefox / Safari / Opera
- Javascript + HTML supported browser (Android, iPhone, iPad,...)



# Login





# Help





#### Related Links





# Diagnostic





#### **Built-in IVR Scenario Editor**





#### Main





# Main - Alarm History





#### Main - Quick Menu





#### Main - Follow Us





#### Main - Status Monitoring





#### **Extension - Extensions**





#### **Extension - Directory**





# Extension - Routing Access List





#### **Extension - Terminal Profile**





#### **Extension - Terminals**





#### Trunk - Trunks





#### Trunk - Outgoing Call Rules





# Trunk - Incoming Call Rules



www.addpac.com



# PBX Service - Speed Button Profiles





23

#### PBX Service - Announcement and Tones





#### PBX Service - IVR Scenarios



www.addpac.com



#### PBX Service - Voice Mail Services





# PBX Service - RTP Proxy Service





#### PBX Service - Service Codes





# PBX Service - Day Templates





# PBX Service - Security Profiles





#### PBX Servic