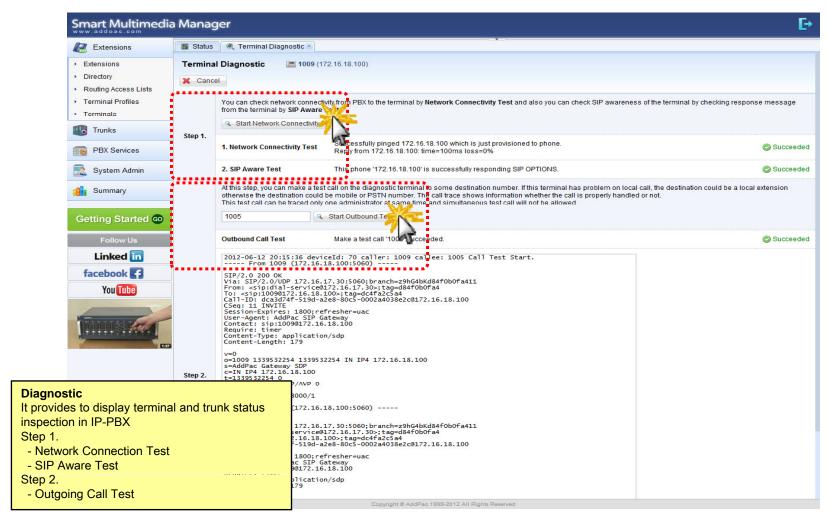

onfiguration
- Provides Built-In IVR Scenario Editor and Service Configuration
- Provides easy-to-user IP-PBX System API Services and ways to integration with 3<sup>rd</sup> party systems
- Integrated voice line management such as FXS, FXO, E1, GSM, 3G
- User portal to configure personal information, call forwarding
- Diagnostic tool to analyze SIP Call flow, current status and problems for terminal and trunk



# System Requirement

#### **WSMM** (Web based Smart Multimedia Manager)

- Windows XP, Vista, Windows 7, Windows Server 2000/2003
- Linux / Unix Platform
- Microsoft Internet Explorer 7.0 / 8.0 / 9.0
- Google Chrome / Mozilla Firefox / Safari / Opera
- Javascript + HTML supported browser (Android, iPhone, iPad,...)



# Login





# Help





#### Related Links





# Diagnostic





#### **Built-in IVR Scenario Editor**





#### Main





# Main - Alarm History





#### Main - Quick Menu





#### Main - Follow Us





#### Main - Status Monitoring





#### **Extension - Extensions**





#### **Extension - Directory**





# Extension - Routing Access List





#### **Extension - Terminal Profile**





#### **Extension - Terminals**





#### Trunk - Trunks





#### Trunk - Outgoing Call Rules





# Trunk - Incoming Call Rules



www.addpac.com



# PBX Service - Speed Button Profiles





23

#### PBX Service - Announcement and Tones





#### PBX Service - IVR Scenarios



www.addpac.com



#### PBX Service - Voice Mail Services





# PBX Service - RTP Proxy Service





#### PBX Service - Service Codes





# PBX Service - Day Templates





# PBX Servi