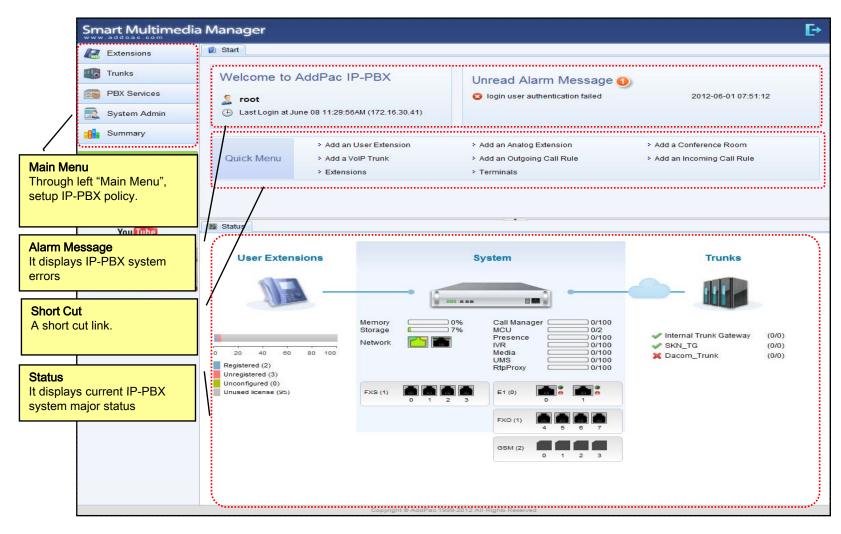

#### Main

# Main - Alarm History

#### Main - Quick Menu

#### Main - Follow Us

#### Main - Status Monitoring