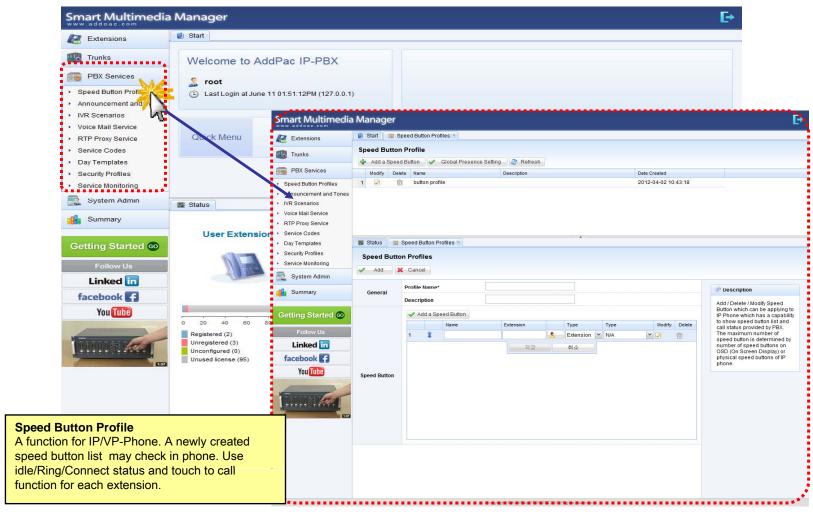

ndows Server 2000/2003
- Linux / Unix Platform
- Microsoft Internet Explorer 7.0 / 8.0 / 9.0
- Google Chrome / Mozilla Firefox / Safari / Opera
- Javascript + HTML supported browser (Android, iPhone, iPad,...)



# Login





# Help





#### Related Links





# Diagnostic





#### **Built-in IVR Scenario Editor**





#### Main





# Main - Alarm History





#### Main - Quick Menu





#### Main - Follow Us





#### Main - Status Monitoring





#### **Extension - Extensions**





#### **Extension - Directory**





# Extension - Routing Access List





#### **Extension - Terminal Profile**





#### **Extension - Terminals**





#### Trunk - Trunks





#### Trunk - Outgoing Call Rules





# Trunk - Incoming Call Rules



www.addpac.com



# PBX Service - Speed Button Profiles





23

#### PBX Service - Announcement and Tones





#### PBX Service - IVR Scenarios



www.addpac.com



#### PBX Service - Voice Mail Services





# PBX Service - RTP Proxy Service





#### PBX Service - Service Codes





# PBX Service - Day Templates





# PBX Service - Security Profiles





#### PBX Service - Service Monitoring





# System Admin - Network Interface





# System Admin - Network Services





# System Admin - Administrators



www.addpac.com



# System Admin - Licenses





# System Admin - Voice Lines





# System Admin - Alarm History





37

# System Admin - Call History





# System Admin - Show Command





# Thank you!

# AddPac Technology Co., Ltd. Sales and Marketing

Phone +82.2.568.3848 (KOREA) FAX +82.2.568.3847 (KOREA)

E-mail: sales@addpac.com