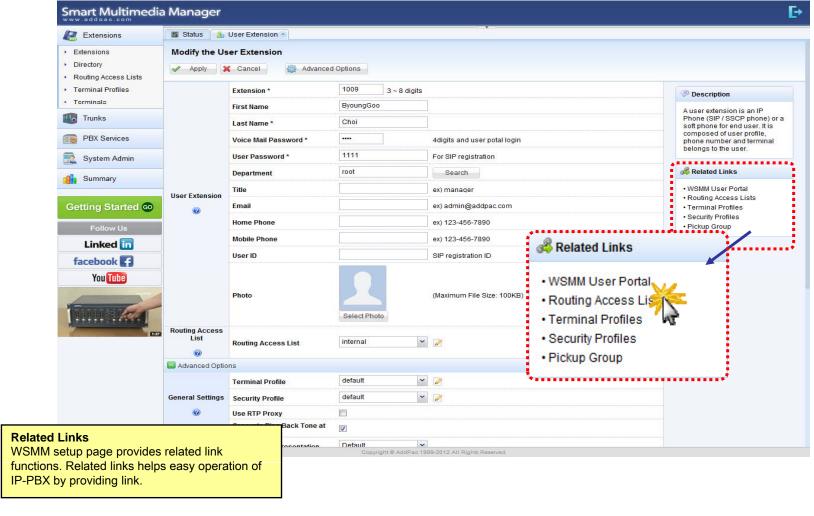

le Menu and Easy Configuration
- Provides Built-In IVR Scenario Editor and Service Configuration
- Provides easy-to-user IP-PBX System API Services and ways to integration with 3<sup>rd</sup> party systems
- Integrated voice line management such as FXS, FXO, E1, GSM, 3G
- User portal to configure personal information, call forwarding
- Diagnostic tool to analyze SIP Call flow, current status and problems for terminal and trunk



# System Requirement

#### **WSMM** (Web based Smart Multimedia Manager)

- Windows XP, Vista, Windows 7, Windows Server 2000/2003
- Linux / Unix Platform
- Microsoft Internet Explorer 7.0 / 8.0 / 9.0
- Google Chrome / Mozilla Firefox / Safari / Opera
- Javascript + HTML supported browser (Android, iPhone, iPad,...)



# Login





# Help





#### Related Links





# Diagnostic





#### **Built-in IVR Scenario Editor**





#### Main





# Main - Alarm History





#### Main - Quick Menu





#### Main - Follow Us





#### Main - Status Monitoring





#### **Extension - Extensions**





#### **Extension - Directory**





# Extension - Routing Access List





#### **Extension - Terminal Profile**





#### **Extension - Terminals**





#### Trunk - Trunks





#### Trunk - Outgoing Call Rules





# Trunk - Incoming Call Rules



www.addpac.com



# PBX Service - Speed Button Profiles





23

#### PBX Service - Announcement and Tones





#### PBX Service - IVR Scenarios



www.addpac.com



#### PBX Service - Voice Mail Services





# PBX Service - RTP Proxy Service





#### PBX Service - Service Codes





# PBX Service - Day Template