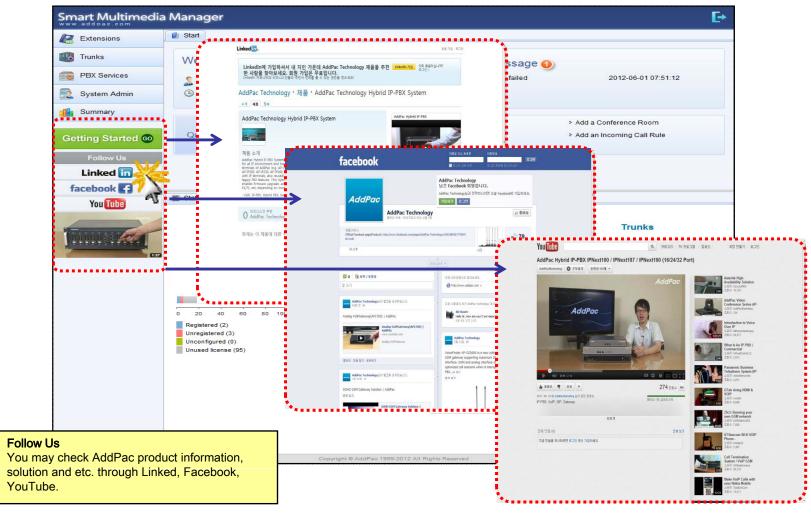

integration with 3<sup>rd</sup> party systems
- Integrated voice line management such as FXS, FXO, E1, GSM, 3G
- User portal to configure personal information, call forwarding
- Diagnostic tool to analyze SIP Call flow, current status and problems for terminal and trunk



# System Requirement

#### **WSMM** (Web based Smart Multimedia Manager)

- Windows XP, Vista, Windows 7, Windows Server 2000/2003
- Linux / Unix Platform
- Microsoft Internet Explorer 7.0 / 8.0 / 9.0
- Google Chrome / Mozilla Firefox / Safari / Opera
- Javascript + HTML supported browser (Android, iPhone, iPad,...)



# Login





# Help





#### Related Links





# Diagnostic





#### **Built-in IVR Scenario Editor**





#### Main





# Main - Alarm History





#### Main - Quick Menu





#### Main - Follow Us





#### Main - Status Monitoring





#### **Extension - Extensions**





#### **Extension - Directory**





# Extension - Routing Access List





#### **Extension - Terminal Profile**





#### **Extension - Terminals**





#### Trunk - Trunks





#### Trunk - Outgoing Call Rules





# Trunk - Incoming Call Rules



www.addpac.com



# PBX Service - Speed Button Profiles





23

#### PBX Service - Announcement and Tones





#### PBX Service - IVR Scenarios



www.addpac.com



#### PBX Service - Voice Mail Services





# PBX Service - RTP Proxy Service





#### PBX Service - Service Codes





# PBX Service - Day Templates





# PBX Service - Security Profiles





#### PBX Service - Service Monitoring





# System Admin - Network Interface





# System Admin - Network Servi