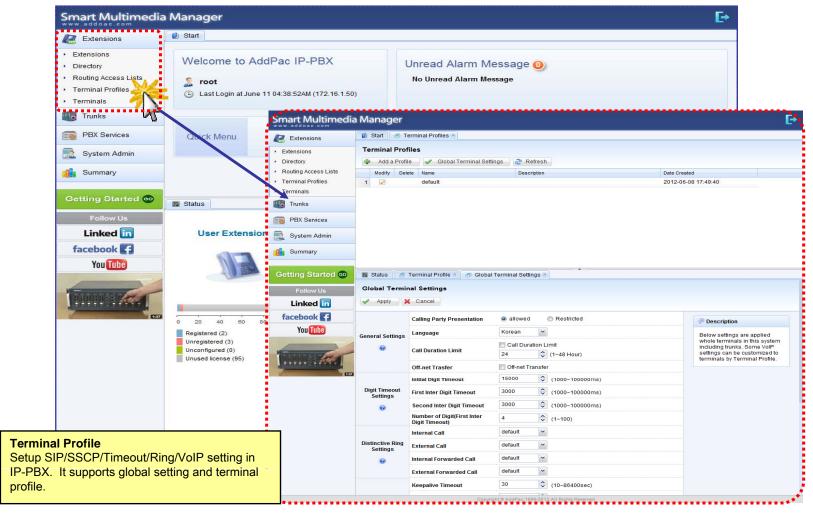

tool to analyze SIP Call flow, current status and problems for terminal and trunk



# System Requirement

#### **WSMM** (Web based Smart Multimedia Manager)

- Windows XP, Vista, Windows 7, Windows Server 2000/2003
- Linux / Unix Platform
- Microsoft Internet Explorer 7.0 / 8.0 / 9.0
- Google Chrome / Mozilla Firefox / Safari / Opera
- Javascript + HTML supported browser (Android, iPhone, iPad,...)



# Login





# Help





#### Related Links





# Diagnostic





#### **Built-in IVR Scenario Editor**





#### Main





# Main - Alarm History





#### Main - Quick Menu





#### Main - Follow Us





#### Main - Status Monitoring





#### **Extension - Extensions**





#### **Extension - Directory**





# Extension - Routing Access List





#### **Extension - Terminal Profile**





#### **Extension - Terminals**





#### Trunk - Trunks





#### Trunk - Outgoing Call Rules





# Trunk - Incoming Call Rules



www.addpac.com



# PBX Service - Speed Button Profiles





23

#### PBX Service - Announcement and Tones





#### PBX Service - IVR Scenarios



www.addpac.com



#### PBX Service - Voice Mail Services





# PBX Service - RTP Proxy Service





#### PBX Service - Service Codes





# PBX Service - Day Templates





# PBX Service - Security Profiles





#### PBX Service - Service Monitoring





# System Admin - Network Interface





# System Admin - Network Services





# System Admin - Administrators



www.addpac.com



# System Admin - Licenses





# System Admin - Voice Lines





# System Admin - Alarm History





37

# System Admin - Call H