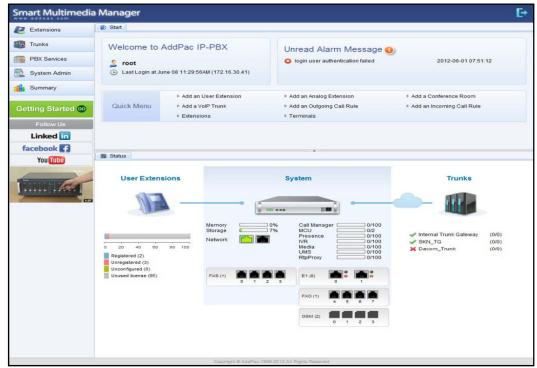

#### Main

#### Main - Quick Menu

#### Main - Follow Us

#### Main - Status Monitoring