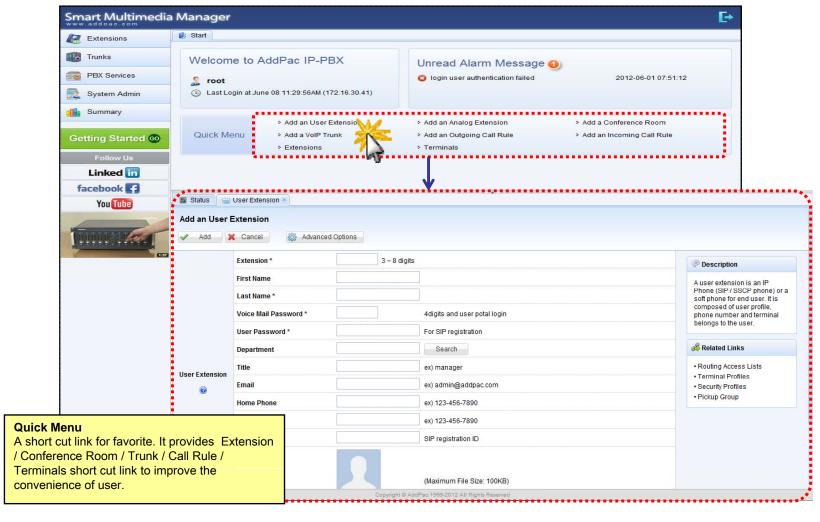

em API Services and ways to integration with 3<sup>rd</sup> party systems
- Integrated voice line management such as FXS, FXO, E1, GSM, 3G
- User portal to configure personal information, call forwarding
- Diagnostic tool to analyze SIP Call flow, current status and problems for terminal and trunk



# System Requirement

#### **WSMM** (Web based Smart Multimedia Manager)

- Windows XP, Vista, Windows 7, Windows Server 2000/2003
- Linux / Unix Platform
- Microsoft Internet Explorer 7.0 / 8.0 / 9.0
- Google Chrome / Mozilla Firefox / Safari / Opera
- Javascript + HTML supported browser (Android, iPhone, iPad,...)



# Login





# Help





#### Related Links





# Diagnostic





#### **Built-in IVR Scenario Editor**





#### Main





# Main - Alarm History





#### Main - Quick Menu





#### Main - Follow Us





#### Main - Status Monitoring





#### **Extension - Extensions**





#### **Extension - Directory**





# Extension - Routing Access List





#### **Extension - Terminal Profile**





#### **Extension - Terminals**





#### Trunk - Trunks





#### Trunk - Outgoing Call Rules





# Trunk - Incoming Call Rules



www.addpac.com



# PBX Service - Speed Button Profiles





23

#### PBX Service - Announcement and Tones





#### PBX Service - IVR Scenarios



www.addpac.com



#### PBX Service - Voice Mail Services





# PBX Service - RTP Proxy Service





#### PBX Service - Service Codes





# PBX Service - Day Templates





# PBX Service - Security Profiles





#### PBX Service - Service Monitoring





# System Admin - Network Interface





# S