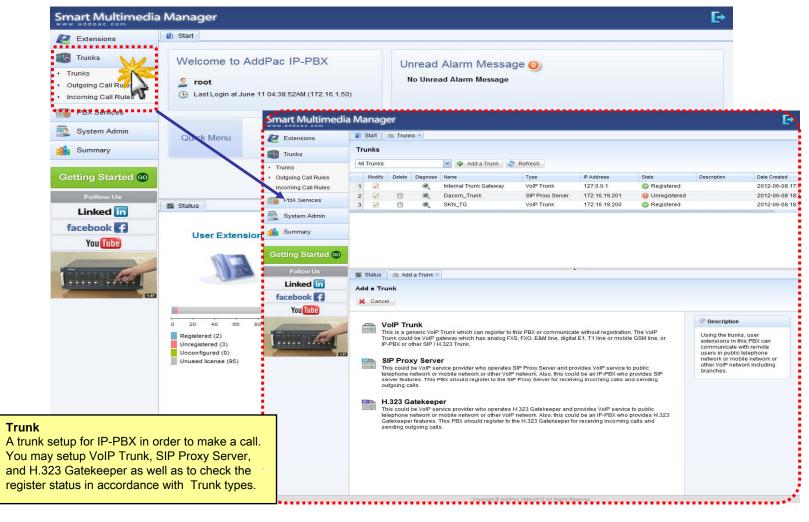

r terminal and trunk



# System Requirement

#### **WSMM** (Web based Smart Multimedia Manager)

- Windows XP, Vista, Windows 7, Windows Server 2000/2003
- Linux / Unix Platform
- Microsoft Internet Explorer 7.0 / 8.0 / 9.0
- Google Chrome / Mozilla Firefox / Safari / Opera
- Javascript + HTML supported browser (Android, iPhone, iPad,...)



# Login





# Help





#### Related Links





# Diagnostic





#### **Built-in IVR Scenario Editor**





#### Main





# Main - Alarm History





#### Main - Quick Menu





#### Main - Follow Us





#### Main - Status Monitoring





#### **Extension - Extensions**





#### **Extension - Directory**





# Extension - Routing Access List





#### **Extension - Terminal Profile**





#### **Extension - Terminals**





#### Trunk - Trunks





#### Trunk - Outgoing Call Rules





# Trunk - Incoming Call Rules



www.addpac.com



# PBX Service - Speed Button Profiles





23

#### PBX Service - Announcement and Tones





#### PBX Service - IVR Scenarios



www.addpac.com



#### PBX Service - Voice Mail Services





# PBX Service - RTP Proxy Service





#### PBX Service - Service Codes





# PBX Service - Day Templates





# PBX Service - Security Profiles





#### PBX Service - Service Monitoring





# System Admin - Network Interface





# System Admin - Network Services





# System Admin - Administrators



www.addpac.com



# System Admin - Licenses





# System Admin - Voice Lines





# System Admin - Alarm History





37

# System Admin - Call History





# System Admin - Show Command





# Thank you!