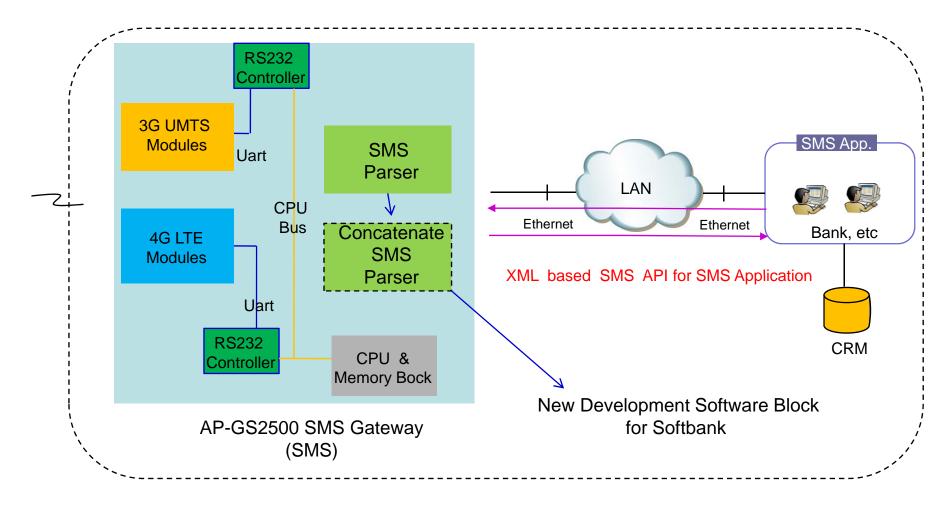

into smaller message s by the sending device and recombined at the receiving end. Each message is then billed separately. When the feature works properly, it is nearly transparent to the user, appearing as a single long text m essage.
- the concatenated SMS could also be referred to as a <u>PDU</u> Mode S MS. The number of parts that a multi-part or PDU mode SMS mess age may contain depends technically upon a header message but mostly upon the device sending or receiving the SMS and also upon the service provider.
- In theory, the concatenated SMS may consist of up to 255 separate SMS messages that are concatenated in order to create a single lon g SMS message.
- Softbank CSMS service supports up to 670 Character.

#### SMS Gateway Service Diagram



#### AP-GS2500 Software Block Diagram



# Thank you!

## AddPac Technology Co., Ltd. Sales and Marketing

Phone +82.2.568.3848 (KOREA) FAX +82.2.568.3847 (KOREA) E-mail sales@addpac.com