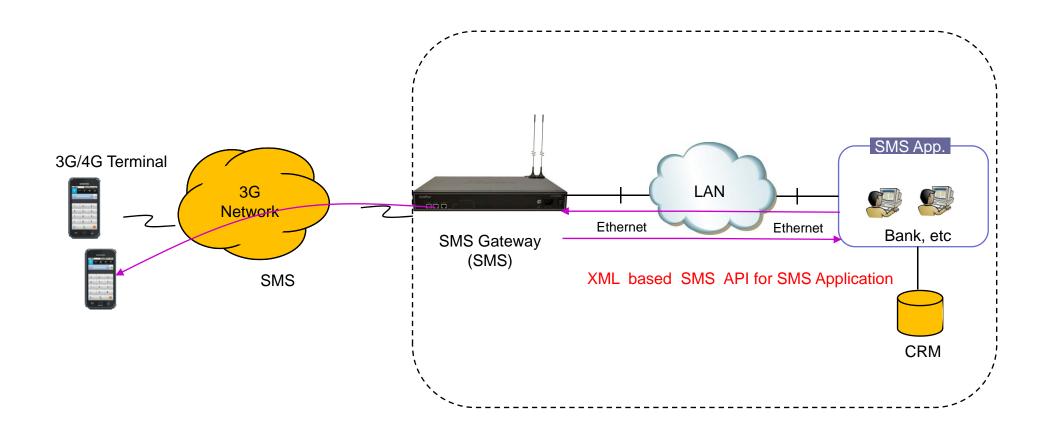

ing CSMS method, long messages are split into smaller message s by the sending device and recombined at the receiving end. Each message is then billed separately. When the feature works properly, it is nearly transparent to the user, appearing as a single long text m essage.
- the concatenated SMS could also be referred to as a <u>PDU</u> Mode S MS. The number of parts that a multi-part or PDU mode SMS mess age may contain depends technically upon a header message but mostly upon the device sending or receiving the SMS and also upon the service provider.
- In theory, the concatenated SMS may consist of up to 255 separate SMS messages that are concatenated in order to create a single lon g SMS message.
- Softbank CSMS service supports up to 670 Character.

#### SMS Gateway Service Diagram



#### AP-GS2500 Software Block Diagram



# Thank you!

## AddPac Technology Co., Ltd. Sales and Marketing

Phone +82.2.568.3848 (KOREA) FAX +82.2.568.3847 (KOREA) E-mail sales@addpac.com