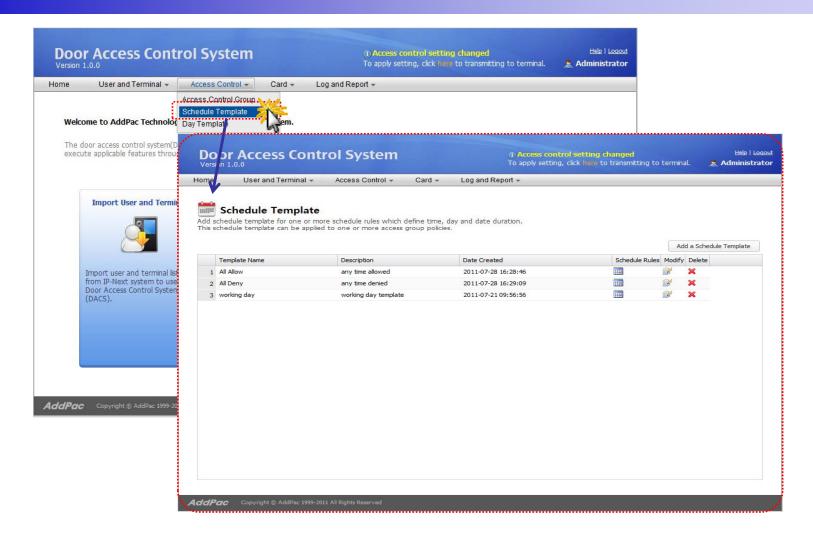

AP-ACS500 Door Access Control System





**AddPac Technology** 

2012, Sales and Marketing

#### Contents

- DACS Login
- DACS Main
- User List
- Terminal List
- Import User and Terminal
- Terminal Sync
- Access Control Group
- Schedule Template
- Day Template
- Card List
- Register a Card
- Event Log



#### DACS Login





#### **DACS Main**





#### **DACS** Logout





#### User List (1/3)





#### User List (2/3)





#### User List (3/3)





#### Terminal List (1/2)





#### Terminal List (2/2)





#### Import User and Terminal (1/2)





#### Import User and Terminal (2/2)





#### Terminal Sync (1/2)





#### Terminal Sync (2/2)





#### Access Control Group (1/3)





#### Access Control Group (2/3)





#### Access Control Group (3/3)





#### Schedule Template (1/3)





#### Schedule Template (2/3)





#### Schedule Template (3/3)





### Day Template (1/2)





#### Day Template (2/2)





#### Card List (1/2)





#### Card List (2/2)





#### Register a RF Card (1/2)





#### Register a RF Card (2/2)





### Event Log (1/2)





### Event Log (2/2)





## Thank you!

# AddPac Technology Co., Ltd. Sales and Marketing

Phone +82.2.568.3848 (KOREA) FAX +82.2.568.3847 (KOREA)

E-mail: sales@addpac.com