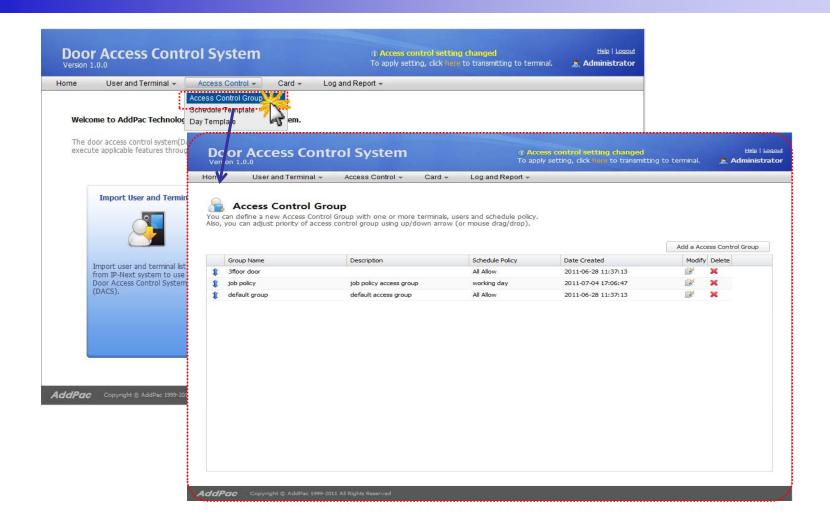

# Smart Web Manager for AP-ACS500 Door Access Control System





**AddPac Technology** 

2012, Sales and Marketing

#### Contents

- DACS Login
- DACS Main
- User List
- Terminal List
- Import User and Terminal
- Terminal Sync
- Access Control Group
- Schedule Template
- Day Template
- Card List
- Register a Card
- Event Log



#### DACS Login





#### **DACS Main**





#### **DACS** Logout





#### User List (1/3)





#### User List (2/3)





#### User List (3/3)





#### Terminal List (1/2)





#### Terminal List (2/2)





#### Import User and Terminal (1/2)





#### Import User and Terminal (2/2)





#### Terminal Sync (1/2)





#### Terminal Sync (2/2)





#### Access Control Group (1/3)





#### Access Control Group (2/3)





#### Access Control Group (3/3)





#### Schedule Template (1/3)





#### Schedule Template (2/3)





#### Schedule Template (3/3)





### Day Template (1/2)





#### Day Template (2/2)





#### Card List (1/2)





#### Card List (2/2)





#### Register a RF Card (1/2)





#### Register a RF Card (2/2)





### Event Log (1/2)





### Event Log (2/2)





## Thank you!

# AddPac Technology Co., Ltd. Sales and Marketing

Phone +82.2.568.3848 (KOREA) FAX +82.2.568.3847 (KOREA)

E-mail: sales@addpac.com