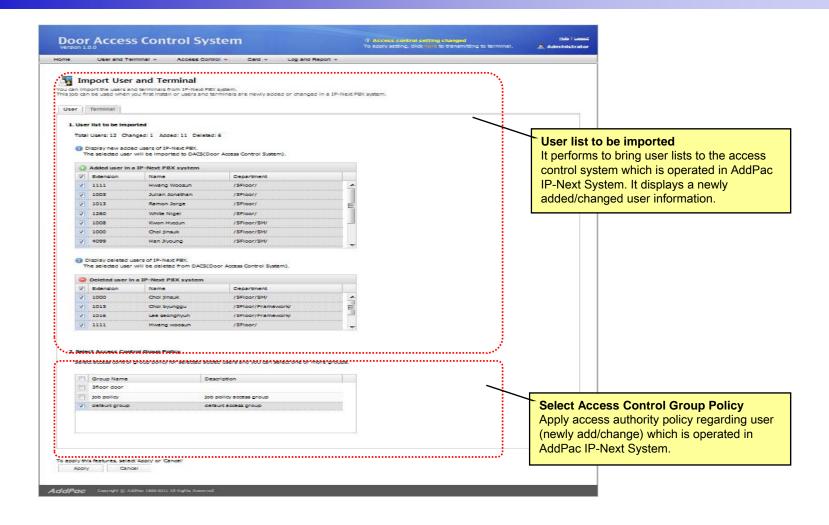

# Smart Web Manager for AP-ACS500 Door Access Control System





**AddPac Technology** 

2012, Sales and Marketing

#### Contents

- DACS Login
- DACS Main
- User List
- Terminal List
- Import User and Terminal
- Terminal Sync
- Access Control Group
- Schedule Template
- Day Template
- Card List
- Register a Card
- Event Log



#### DACS Login





#### **DACS Main**





#### **DACS** Logout





#### User List (1/3)





#### User List (2/3)





#### User List (3/3)





#### Terminal List (1/2)





#### Terminal List (2/2)





#### Import User and Terminal (1/2)





#### Import User and Terminal (2/2)





#### Terminal Sync (1/2)





#### Terminal Sync (2/2)





#### Access Control Group (1/3)





#### Access Control Group (2/3)





#### Access Control Group (3/3)





#### Schedule Template (1/3)





#### Schedule Template (2/3)





#### Schedule Template (3/3)





### Day Template (1/2)





#### Day Template (2/2)





#### Card List (1/2)





#### Card List (2/2)





#### Register a RF Card (1/2)





#### Register a RF Card (2/2)





### Event Log (1/2)





### Event Log (2/2)





## Thank you!

# AddPac Technology Co., Ltd. Sales and Marketing

Phone +82.2.568.3848 (KOREA) FAX +82.2.568.3847 (KOREA)

E-mail: sales@addpac.com