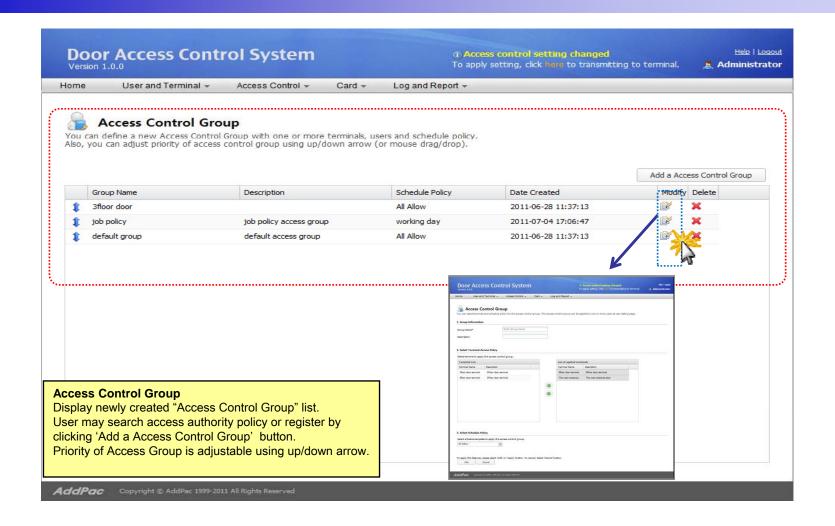

#### Access Control Group (1/3)

#### Access Control Group (2/3)

#### Access Control Group (3/3)