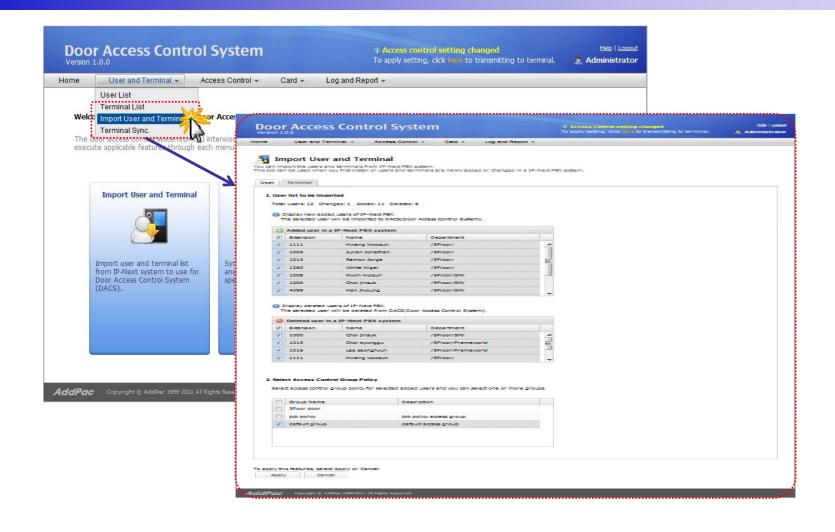

# Smart Web Manager for AP-ACS500 Door Access Control System





**AddPac Technology** 

2012, Sales and Marketing

#### Contents

- DACS Login
- DACS Main
- User List
- Terminal List
- Import User and Terminal
- Terminal Sync
- Access Control Group
- Schedule Template
- Day Template
- Card List
- Register a Card
- Event Log



#### DACS Login





#### **DACS Main**





#### **DACS** Logout





#### User List (1/3)





#### User List (2/3)





#### User List (3/3)





#### Terminal List (1/2)





#### Terminal List (2/2)





#### Import User and Terminal (1/2)





#### Import User and Terminal (2/2)





#### Terminal Sync (1/2)





#### Terminal Sync (2/2)





#### Access Control Group (1/3)





#### Access Control Group (2/3)





#### Access Control Group (3/3)





#### Schedule Template (1/3)





#### Schedule Template (2/3)





#### Schedule Template (3/3)





### Day Template (1/2)





#### Day Template (2/2)





#### Card List (1/2)





#### Card List (2/2)





#### Register a RF Card (1/2)





#### Register a RF Card (2/2)





### Event Log (1/2)





### Event Log (2/2)





## Thank you!

# AddPac Technology Co., Ltd. Sales and Marketing

Phone +82.2.568.3848 (KOREA) FAX +82.2.568.3847 (KOREA)

E-mail: sales@addpac.com