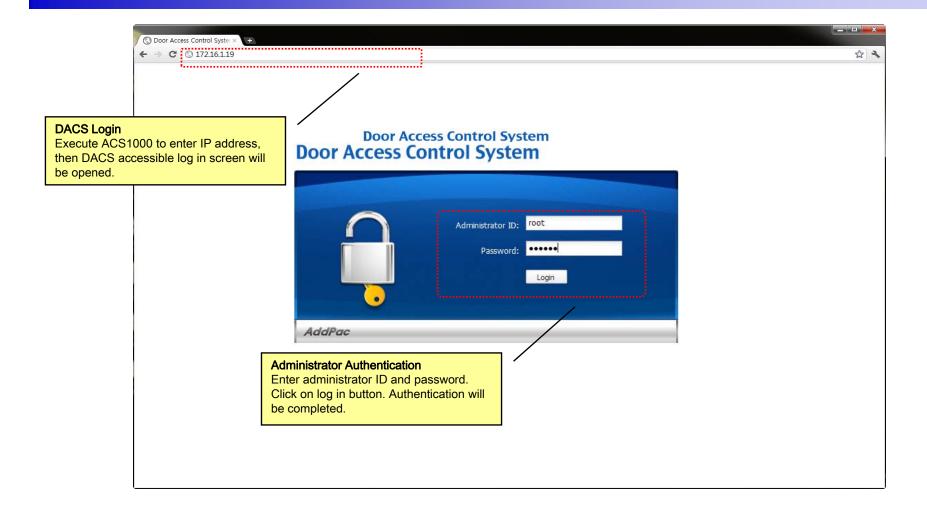

# Smart Web Manager for AP-ACS500 Door Access Control System





**AddPac Technology** 

2012, Sales and Marketing

#### Contents

- DACS Login
- DACS Main
- User List
- Terminal List
- Import User and Terminal
- Terminal Sync
- Access Control Group
- Schedule Template
- Day Template
- Card List
- Register a Card
- Event Log



#### DACS Login





#### **DACS Main**





#### **DACS** Logout





#### User List (1/3)





#### User List (2/3)





#### User List (3/3)





#### Terminal List (1/2)





#### Terminal List (2/2)





#### Import User and Terminal (1/2)





#### Import User and Terminal (2/2)





#### Terminal Sync (1/2)





#### Terminal Sync (2/2)





#### Access Control Group (1/3)





#### Access Control Group (2/3)





#### Access Control Group (3/3)





#### Schedule Template (1/3)





#### Schedule Template (2/3)





#### Schedule Template (3/3)





### Day Template (1/2)





#### Day Template (2/2)





#### Card List (1/2)





#### Card List (2/2)





#### Register a RF Card (1/2)





#### Register a RF Card (2/2)





### Event Log (1/2)





### Event Log (2/2)





## Thank you!

# AddPac