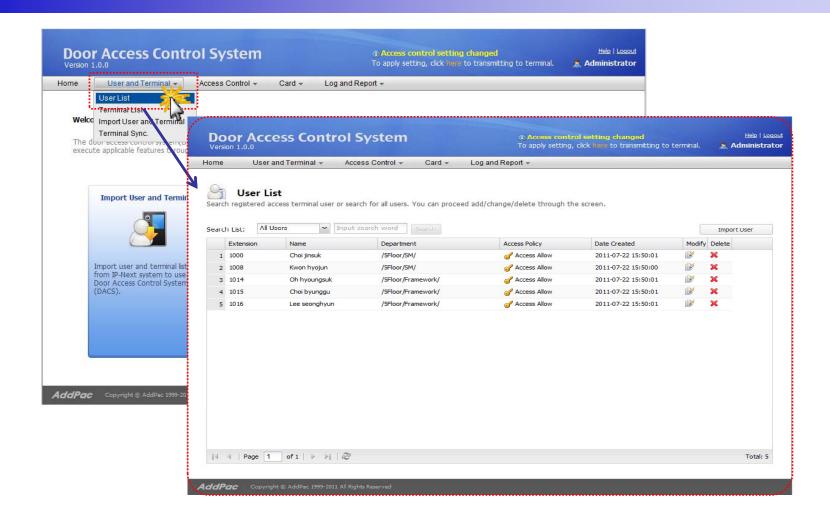

# Smart Web Manager for AP-ACS500 Door Access Control System





**AddPac Technology** 

2012, Sales and Marketing

#### Contents

- DACS Login
- DACS Main
- User List
- Terminal List
- Import User and Terminal
- Terminal Sync
- Access Control Group
- Schedule Template
- Day Template
- Card List
- Register a Card
- Event Log



#### DACS Login





#### **DACS Main**





#### **DACS** Logout





#### User List (1/3)





#### User List (2/3)





#### User List (3/3)





#### Terminal List (1/2)





#### Terminal List (2/2)





#### Import User and Terminal (1/2)





#### Import User and Terminal (2/2)





#### Terminal Sync (1/2)





#### Terminal Sync (2/2)





#### Access Control Group (1/3)





#### Access Control Group (2/3)





#### Access Control Group (3/3)





#### Schedule Template (1/3)





#### Schedule Template (2/3)





#### Schedule Template (3/3)





### Day Template (1/2)





#### Day Template (2/2)





#### Card List (1/2)





#### Card List (2/2)





#### Register a RF Card (1/2)





#### Register a RF Card (2/2)





### Event Log (1/2)





### Event Log (2/2)





## Thank you!

# AddPac Technology Co., Ltd. Sales and Marketing

Phone +82.2.568.3848 (KOREA) FAX +