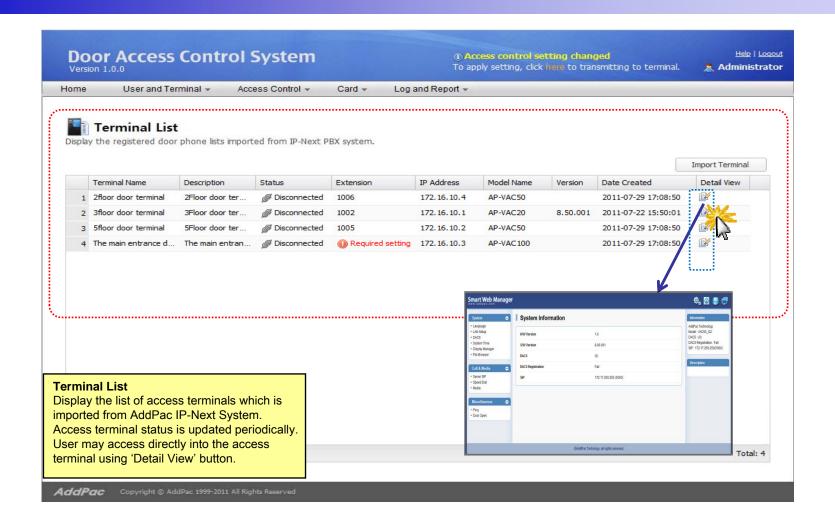

# Smart Web Manager for AP-ACS500 Door Access Control System





**AddPac Technology** 

2012, Sales and Marketing

#### Contents

- DACS Login
- DACS Main
- User List
- Terminal List
- Import User and Terminal
- Terminal Sync
- Access Control Group
- Schedule Template
- Day Template
- Card List
- Register a Card
- Event Log



#### DACS Login





#### **DACS Main**





#### **DACS** Logout





#### User List (1/3)





#### User List (2/3)





#### User List (3/3)





#### Terminal List (1/2)





#### Terminal List (2/2)





#### Import User and Terminal (1/2)





#### Import User and Terminal (2/2)





#### Terminal Sync (1/2)





#### Terminal Sync (2/2)





#### Access Control Group (1/3)





#### Access Control Group (2/3)





#### Access Control Group (3/3)





#### Schedule Template (1/3)





#### Schedule Template (2/3)





#### Schedule Template (3/3)





### Day Template (1/2)





#### Day Template (2/2)





#### Card List (1/2)





#### Card List (2/2)





#### Register a RF Card (1/2)





#### Register a RF Card (2/2)





### Event Log (1/2)





### Event Log (2/2)





## Thank you!

# AddPac Technology Co., Ltd. Sales and Marketing

Phone +82.2.568.3848 (KOREA) FAX +82.2.568.3847 (KOREA)

E-mail: sales@addpac.com