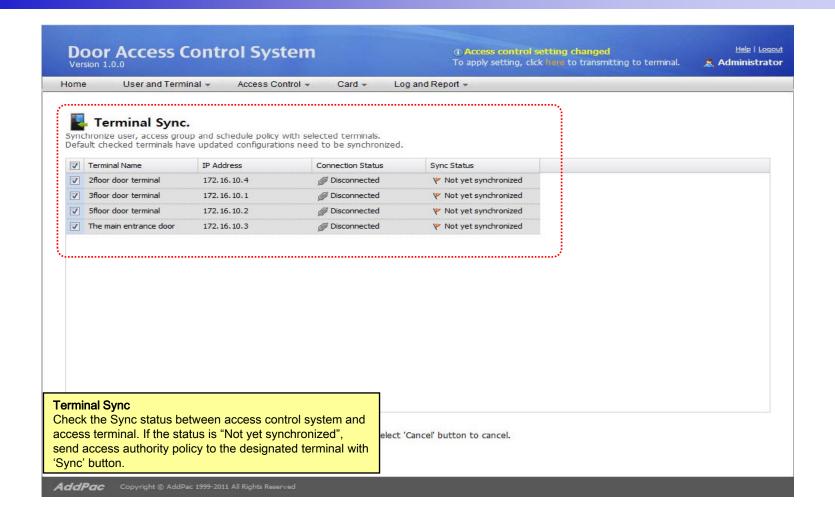

# Smart Web Manager for AP-ACS500 Door Access Control System





**AddPac Technology** 

2012, Sales and Marketing

#### Contents

- DACS Login
- DACS Main
- User List
- Terminal List
- Import User and Terminal
- Terminal Sync
- Access Control Group
- Schedule Template
- Day Template
- Card List
- Register a Card
- Event Log



#### DACS Login





#### **DACS Main**





#### **DACS** Logout





#### User List (1/3)





#### User List (2/3)





#### User List (3/3)





#### Terminal List (1/2)





#### Terminal List (2/2)





#### Import User and Terminal (1/2)





#### Import User and Terminal (2/2)





#### Terminal Sync (1/2)





#### Terminal Sync (2/2)





#### Access Control Group (1/3)





#### Access Control Group (2/3)





#### Access Control Group (3/3)





#### Schedule Template (1/3)





#### Schedule Template (2/3)





#### Schedule Template (3/3)





### Day Template (1/2)





#### Day Template (2/2)





#### Card List (1/2)





#### Card List (2/2)





#### Register a RF Card (1/2)





#### Register a RF Card (2/2)





### Event Log (1/2)





### Event Log (2/2)





## Thank you!

# AddPac Technology Co., Ltd. Sales and Marketing

Phone +82.2.568.3848 (KOREA) FAX +82.2.568.3847 (KOREA)

E-mail: sales@addpac.com