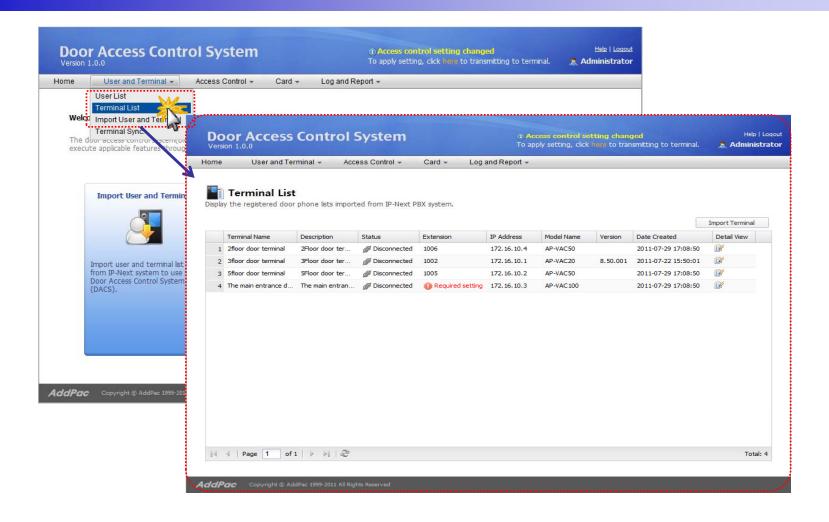

# Smart Web Manager for AP-ACS500 Door Access Control System





**AddPac Technology** 

2012, Sales and Marketing

#### Contents

- DACS Login
- DACS Main
- User List
- Terminal List
- Import User and Terminal
- Terminal Sync
- Access Control Group
- Schedule Template
- Day Template
- Card List
- Register a Card
- Event Log



#### DACS Login





#### **DACS Main**





#### **DACS** Logout





#### User List (1/3)





#### User List (2/3)





#### User List (3/3)





#### Terminal List (1/2)





#### Terminal List (2/2)





#### Import User and Terminal (1/2)





#### Import User and Terminal (2/2)





#### Terminal Sync (1/2)





#### Terminal Sync (2/2)





#### Access Control Group (1/3)





#### Access Control Group (2/3)





#### Access Control Group (3/3)





#### Schedule Template (1/3)





#### Schedule Template (2/3)





#### Schedule Template (3/3)





### Day Template (1/2)





#### Day Template (2/2)





#### Card List (1/2)





#### Card List (2/2)





#### Register a RF Card (1/2)





#### Register a RF Card (2/2)





### Event Log (1/2)





### Event Log (2/2)





## Thank you!

# AddPac Technology Co., Ltd. Sales and Marketing

Phone +82.2.568.3848 (KOREA) FAX +82.2.568.3847 (KOREA)

E-mail: sales@addpac.com