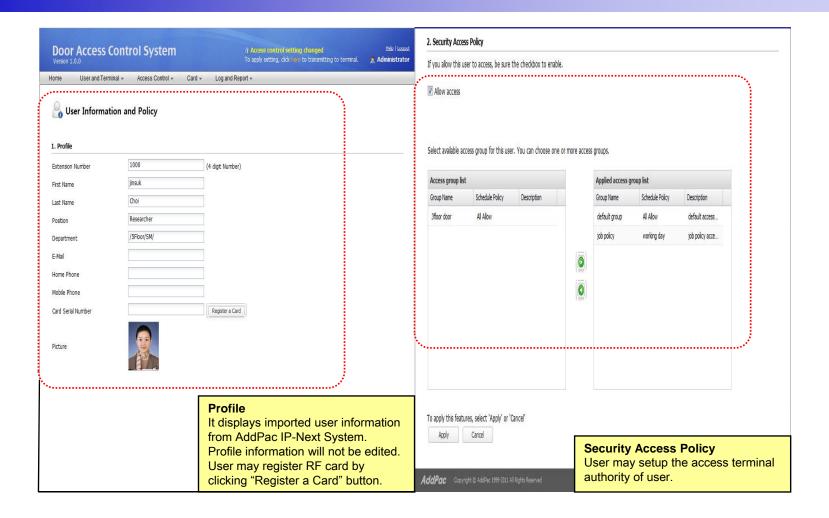

# Smart Web Manager for AP-ACS500 Door Access Control System





**AddPac Technology** 

2012, Sales and Marketing

#### Contents

- DACS Login
- DACS Main
- User List
- Terminal List
- Import User and Terminal
- Terminal Sync
- Access Control Group
- Schedule Template
- Day Template
- Card List
- Register a Card
- Event Log



#### DACS Login





#### **DACS Main**





#### **DACS** Logout





#### User List (1/3)





#### User List (2/3)





#### User List (3/3)





#### Terminal List (1/2)





#### Terminal List (2/2)





#### Import User and Terminal (1/2)





#### Import User and Terminal (2/2)





#### Terminal Sync (1/2)





#### Terminal Sync (2/2)





#### Access Control Group (1/3)





#### Access Control Group (2/3)





#### Access Control Group (3/3)





#### Schedule Template (1/3)





#### Schedule Template (2/3)





#### Schedule Template (3/3)





### Day Template (1/2)





#### Day Template (2/2)





#### Card List (1/2)





#### Card List (2/2)





#### Register a RF Card (1/2)





#### Register a RF Card (2/2)





### Event Log (1/2)





### Event Log (2/2)





## Thank you!

# AddPac Technology Co., Ltd. Sales and Marketing

Phone +82.2.568.3848 (KOREA) FAX +82.2.568.3847 (KOREA)

E-mail: sales@addpac.com