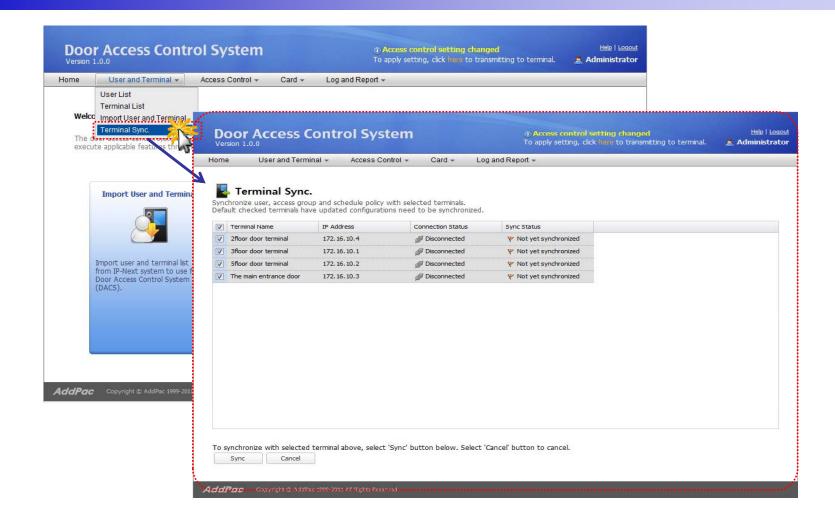

# Smart Web Manager for AP-ACS500 Door Access Control System





**AddPac Technology** 

2012, Sales and Marketing

#### Contents

- DACS Login
- DACS Main
- User List
- Terminal List
- Import User and Terminal
- Terminal Sync
- Access Control Group
- Schedule Template
- Day Template
- Card List
- Register a Card
- Event Log



#### DACS Login





#### **DACS Main**





#### **DACS** Logout





#### User List (1/3)





#### User List (2/3)





#### User List (3/3)





#### Terminal List (1/2)





#### Terminal List (2/2)





#### Import User and Terminal (1/2)





#### Import User and Terminal (2/2)





#### Terminal Sync (1/2)





#### Terminal Sync (2/2)





#### Access Control Group (1/3)





#### Access Control Group (2/3)





#### Access Control Group (3/3)





#### Schedule Template (1/3)





#### Schedule Template (2/3)





#### Schedule Template (3/3)





### Day Template (1/2)





#### Day Template (2/2)





#### Card List (1/2)





#### Card List (2/2)





#### Register a RF Card (1/2)





#### Register a RF Card (2/2)





### Event Log (1/2)





### Event Log (2/2)





## Thank you!

# AddPac Technology Co., Ltd. Sales and Marketing

Phone +82.2.568.3848 (KOREA) FAX +82.2.568.3847 (KOREA)

E-mail: sales@addpac.com