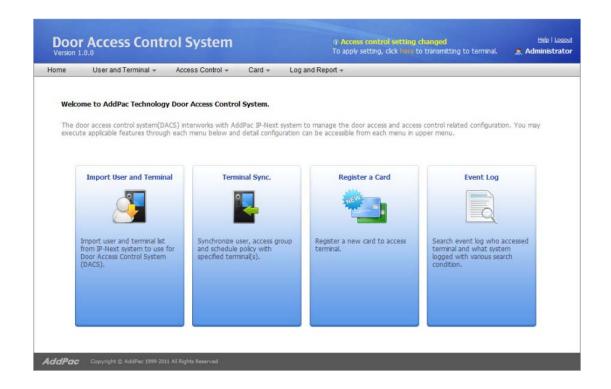

# Smart Web Manager for AP-ACS500 Door Access Control System





**AddPac Technology** 

2012, Sales and Marketing

#### Contents

- DACS Login
- DACS Main
- User List
- Terminal List
- Import User and Terminal
- Terminal Sync
- Access Control Group
- Schedule Template
- Day Template
- Card List
- Register a Card
- Event Log



#### DACS Login





#### **DACS Main**





#### **DACS** Logout





#### User List (1/3)





#### User List (2/3)





#### User List (3/3)





#### Terminal List (1/2)





#### Terminal List (2/2)





#### Import User and Terminal (1/2)





#### Import User and Terminal (2/2)





#### Terminal Sync (1/2)





#### Terminal Sync (2/2)





#### Access Control Group (1/3)





#### Access Control Group (2/3)





#### Access Control Group (3/3)





#### Schedule Template (1/3)





#### Schedule Template (2/3)





#