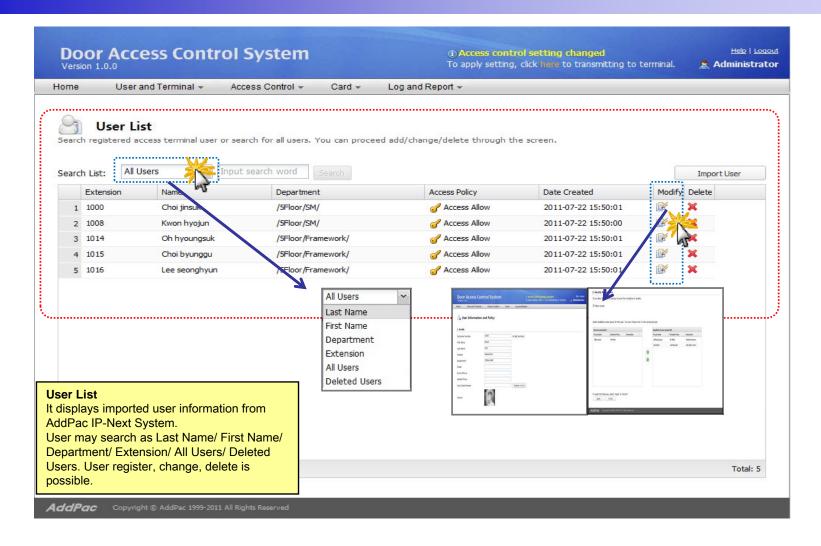

# Smart Web Manager for AP-ACS500 Door Access Control System





**AddPac Technology** 

2012, Sales and Marketing

#### Contents

- DACS Login
- DACS Main
- User List
- Terminal List
- Import User and Terminal
- Terminal Sync
- Access Control Group
- Schedule Template
- Day Template
- Card List
- Register a Card
- Event Log



#### DACS Login





#### **DACS Main**





#### **DACS** Logout





#### User List (1/3)





#### User List (2/3)





#### User List (3/3)





#### Terminal List (1/2)





#### Terminal List (2/2)





#### Import User and Terminal (1/2)





#### Import User and Terminal (2/2)





#### Terminal Sync (1/2)





#### Terminal Sync (2/2)





#### Access Control Group (1/3)





#### Access Control Group (2/3)





#### Access Control Group (3/3)





#### Schedule Template (1/3)





#### Schedule Template (2/3)





#### Schedule Template (3/3)





### Day Template (1/2)





#### Day Template (2/2)





#### Card List (1/2)





#### Card List (2/2)





#### Register a RF Card (1/2)





#### Register a RF Card (2/2)





### Event Log (1/2)





### Event Log (2/2)





## Thank you!

# AddPac Technology Co., Ltd. Sales and Marketing

Phone +82.2.568.3848 (KOREA) FAX +82.2.568.3847 (KOREA)

E-m