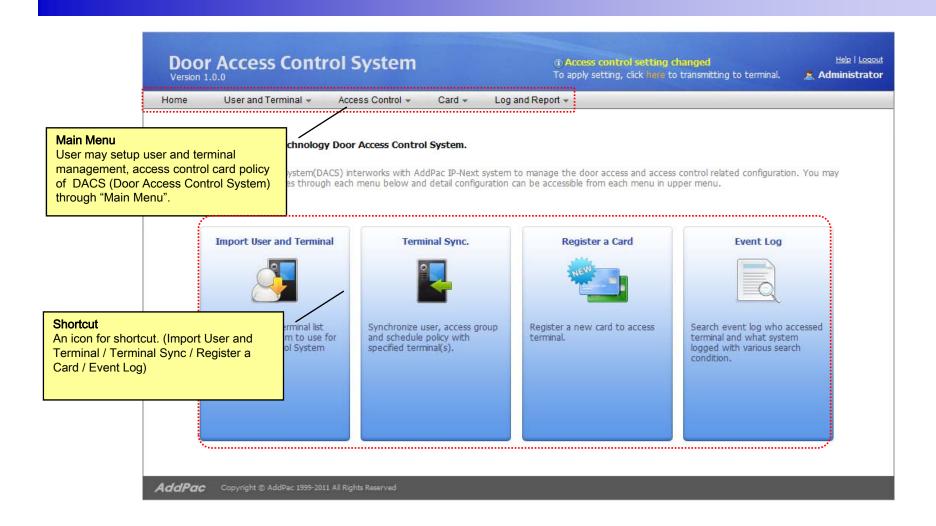

# Smart Web Manager for AP-ACS500 Door Access Control System





**AddPac Technology** 

2012, Sales and Marketing

#### Contents

- DACS Login
- DACS Main
- User List
- Terminal List
- Import User and Terminal
- Terminal Sync
- Access Control Group
- Schedule Template
- Day Template
- Card List
- Register a Card
- Event Log



#### DACS Login





#### **DACS Main**





#### **DACS** Logout





#### User List (1/3)





#### User List (2/3)





#### User List (3/3)





#### Terminal List (1/2)





#### Terminal List (2/2)





#### Import User and Terminal (1/2)





#### Import User and Terminal (2/2)





#### Terminal Sync (1/2)





#### Terminal Sync (2/2)





#### Access Control Group (1/3)





#### Access Control Group (2/3)





#### Access Control Group (3/3)





#### Schedule Template (1/3)





#### Schedule Template (2/3)





#### Schedule Template (3/3)





### Day Template (1/2)





#### Day Template (2/2)





#### Card List (1/2)





#### Card List (2/2)





#### Register a RF Card (1/2)





#### Register a RF Card (2/2)





### Event Log (1/2)





### Event Log (2/2)





## Thank you!

# AddPac Technology Co., Ltd. Sal