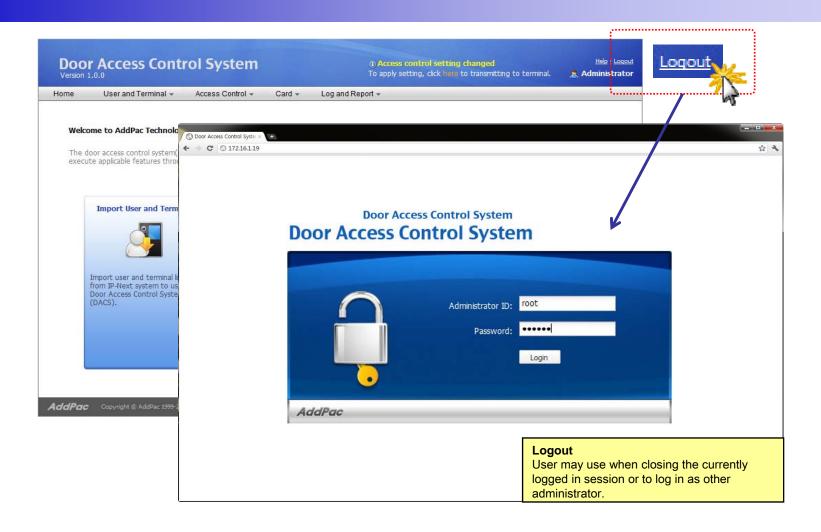

# Smart Web Manager for AP-ACS500 Door Access Control System





**AddPac Technology** 

2012, Sales and Marketing

#### Contents

- DACS Login
- DACS Main
- User List
- Terminal List
- Import User and Terminal
- Terminal Sync
- Access Control Group
- Schedule Template
- Day Template
- Card List
- Register a Card
- Event Log



#### DACS Login





#### **DACS Main**





#### **DACS** Logout





#### User List (1/3)





#### User List (2/3)





#### User List (3/3)





#### Terminal List (1/2)





#### Terminal List (2/2)





#### Import User and Terminal (1/2)





#### Import User and Terminal (2/2)





#### Terminal Sync (1/2)





#### Terminal Sync (2/2)





#### Access Control Group (1/3)





#### Access Control Group (2/3)





#### Access Control Group (3/3)





#### Schedule Template (1/3)





#### Schedule Template (2/3)





#### Schedule Template (3/3)





### Day Template (1/2)





#### Day Template (2/2)





#### Card List (1/2)





#### Card List (2/2)





#### Register a RF Card (1/2)





#### Register a RF Card (2/2)





### Event Log (1/2)





### Event Log (2/2)





## Thank you!

# AddPac Technology Co., Ltd. Sales and Marketing

Phone +8