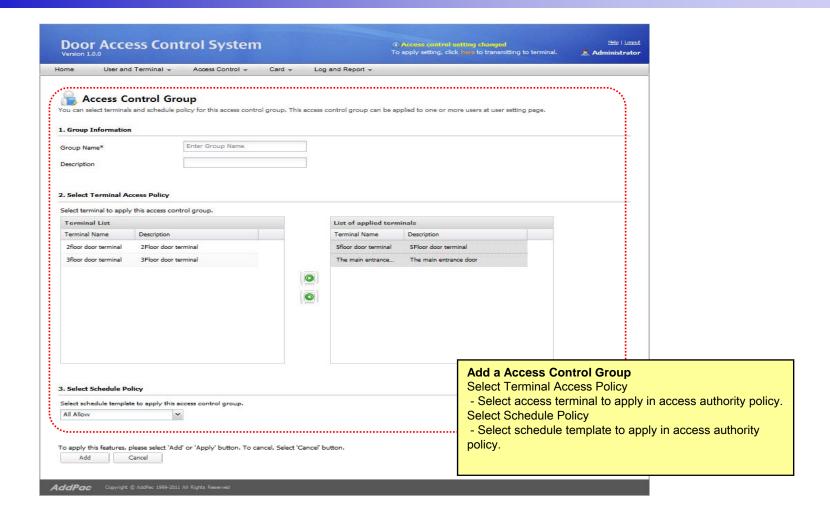

#### Access Control Group (1/3)

#### Access Control Group (2/3)

#### Access Control Group (3/3)