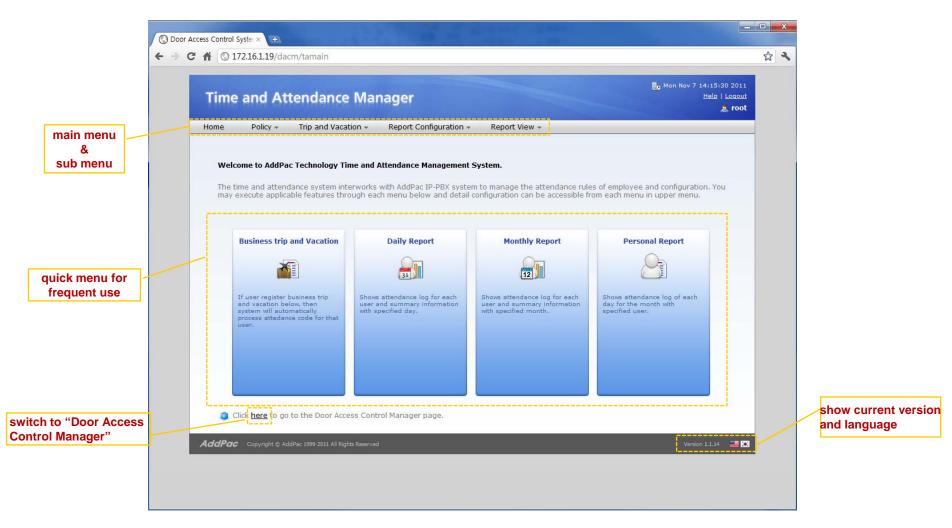

# DACS (Door Access Control System)







**AddPac Technology** 

2012, Sales and Marketing

#### Contents

- DACS Network Service Diagram
- Login Web Page
- Time & Attendance Management
  - Daily Attendance Management
  - Monthly Attendance Management
  - Business Trip and Vacation Management
  - Time & Attendance Codes
  - Attendance Report Management
  - Attendance Report by Date, Month
  - Attendance Daily Report by Month
  - Attendance Personal Report



#### DACS (Door Access Control System)

Integrated Door Access Control and Call Control



#### DACS (Door Access Control System)

Login page





# TAAM (Time and Attendance Manager) Main Web Page





# TAAM (Time and Attendance Manager) Daily Attendance Rules





### TAAM (Time and Attendance Manager) Monthly Attendance Rules





# TAAM (Time and Attendance Manager) Business Trip and Vacation



#### Time and Attendance Codes





# TAAM (Time and Attendance Manager) Delivery Policy for Attendance Report



manager level users (extension) list who want to receive daily and monthly attendance report



# TAAM (Time and Attendance Manager) Attendance Report by Date





# TAAM (Time and Attendance Manager) Attendance Report Excel Export





#### Attendance Report by Month





Attendance Daily Report by Month





#### Attendance Personal Report





attendance summary for time and attendance code of a extension user

### Thank you!

### AddPac Technology Co., Ltd. Sales and Marke