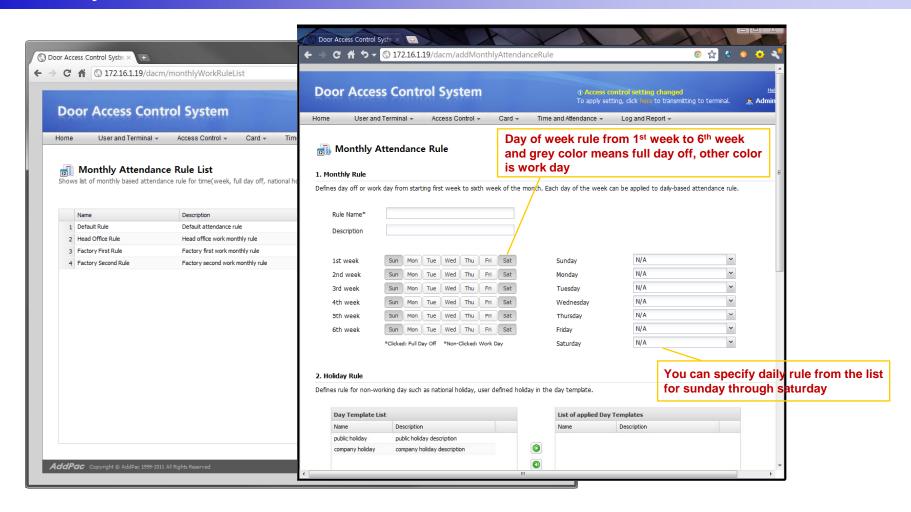

# DACS (Door Access Control System)







**AddPac Technology** 

2012, Sales and Marketing

#### Contents

- DACS Network Service Diagram
- Login Web Page
- Time & Attendance Management
  - Daily Attendance Management
  - Monthly Attendance Management
  - Business Trip and Vacation Management
  - Time & Attendance Codes
  - Attendance Report Management
  - Attendance Report by Date, Month
  - Attendance Daily Report by Month
  - Attendance Personal Report



#### DACS (Door Access Control System)

Integrated Door Access Control and Call Control



#### DACS (Door Access Control System)

Login page





# TAAM (Time and Attendance Manager) Main Web Page





# TAAM (Time and Attendance Manager) Daily Attendance Rules





### TAAM (Time and Attendance Manager) Monthly Attendance Rules





# TAAM (Time and Attendance Manager) Business Trip and Vacation



#### Time and Attendance Codes





# TAAM (Time and Attendance Manager) Delivery Policy for Attendance Report



manager level users (extension) list who want to receive daily and monthly attendance report



# TAAM (Time and Attendance Manager) Attendance Report by Date





# TAAM (Time and Attendance Manager) Attendance Report Excel Export





#### Attendance Report by Month





Attendance Daily Report by Month





#### Attendance Personal Report





attendance summary for time and attendance code of a extension user

### Thank you!

### AddPac Technology Co., Ltd. Sales and Marketing

Phone +82.2.568.3848 (KOREA)

FAX +82.2.568.3847 (KOREA)

E-mail: sales@addpac.com

www.addpac.com