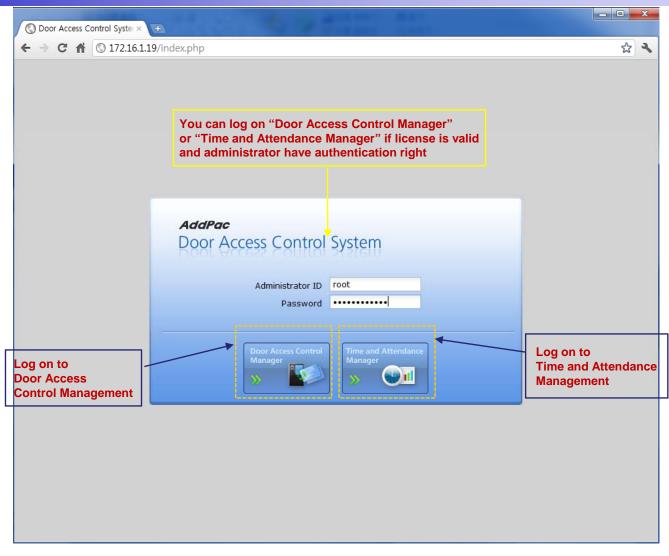

# DACS (Door Access Control System)







**AddPac Technology** 

2012, Sales and Marketing

#### Contents

- DACS Network Service Diagram
- Login Web Page
- Time & Attendance Management
  - Daily Attendance Management
  - Monthly Attendance Management
  - Business Trip and Vacation Management
  - Time & Attendance Codes
  - Attendance Report Management
  - Attendance Report by Date, Month
  - Attendance Daily Report by Month
  - Attendance Personal Report



#### DACS (Door Access Control System)

Integrated Door Access Control and Call Control



#### DACS (Door Access Control System)

Login page





# TAAM (Time and Attendance Manager) Main Web Page





# TAAM (Time and Attendance Manager) Daily Attendance Rules





### TAAM (Time and Attendance Manager) Monthly Attendance Rules





# TAAM (Time and Attendance Manager) Business Trip and Vacation



#### Time and Attendance Codes





# TAAM (Time and Attendance Manager) Delivery Policy for Attendance Report



manager level users (extension) list who want to receive daily and monthly attendance report



# TAAM (Time and Attendance Manager) Attendance Report by Date





# TAAM (Time and Attendance Manager) Attendance Report Excel Export





#### Attendance Report by Month





Attendance Daily Report by Month





#### Attendance Personal Report





attendance summary for time and attendance code of a extension user

### Tha