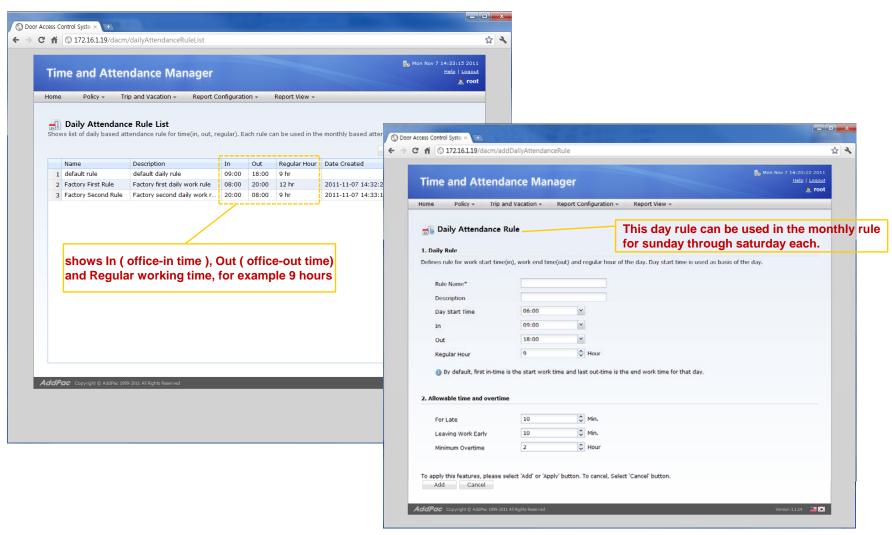

# DACS (Door Access Control System)







**AddPac Technology** 

2012, Sales and Marketing

#### Contents

- DACS Network Service Diagram
- Login Web Page
- Time & Attendance Management
  - Daily Attendance Management
  - Monthly Attendance Management
  - Business Trip and Vacation Management
  - Time & Attendance Codes
  - Attendance Report Management
  - Attendance Report by Date, Month
  - Attendance Daily Report by Month
  - Attendance Personal Report



#### DACS (Door Access Control System)

Integrated Door Access Control and Call Control



#### DACS (Door Access Control System)

Login page





# TAAM (Time and Attendance Manager) Main Web Page





# TAAM (Time and Attendance Manager) Daily Attendance Rules





### TAAM (Time and Attendance Manager) Monthly Attendance Rules





# TAAM (Time and Attendance Manager) Business Trip and Vacation



#### Time and Attendance Codes





# TAAM (Time and Attendance Manager) Delivery Policy for Attendance Report



manager level users (extension) list who want to receive daily and monthly attendance report



# TAAM (Time and Attendance Manager) Attendance Report by Date





# TAAM (Time and Attendance Manager) Attendance Report Excel Export





#### Attendance Report by Month





Attendance Daily Report by Month





#### Attendance Personal Report





attendance summary for time and attendance code of a extension user

### Thank you!

### AddPac Technology Co., Ltd. Sales and Marketing

Phone +82.2.568.3848 (KOREA)

FAX +82.2.568.3847 (KOREA)

E