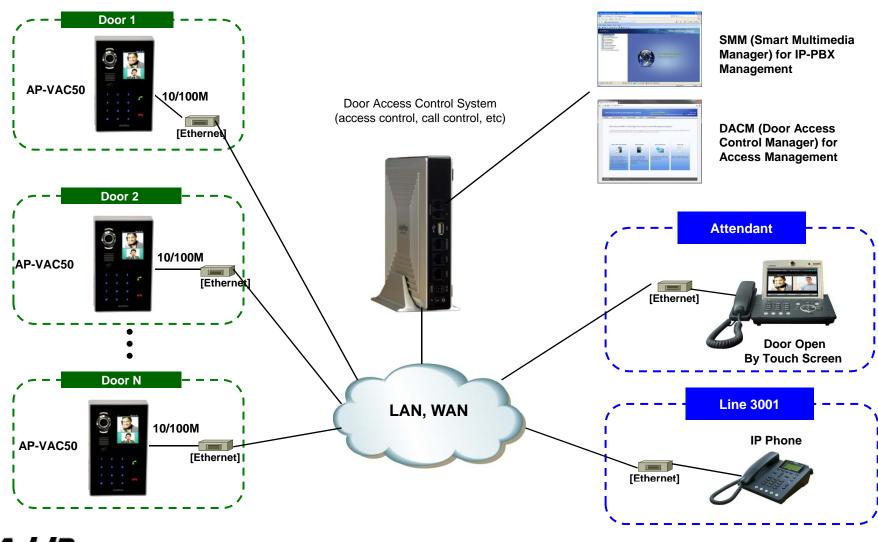

#### DACS (Door Access Control System)

Integrated Door Access Control and Call Control