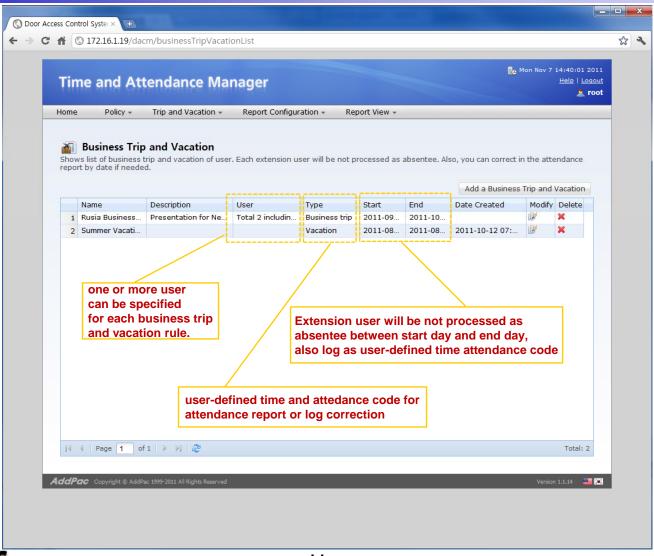

2012, Sales and Marketing

#### Contents

- DACS Network Service Diagram
- Login Web Page
- Time & Attendance Management
  - Daily Attendance Management
  - Monthly Attendance Management
  - Business Trip and Vacation Management
  - Time & Attendance Codes
  - Attendance Report Management
  - Attendance Report by Date, Month
  - Attendance Daily Report by Month
  - Attendance Personal Report



#### DACS (Door Access Control System)

Integrated Door Access Control and Call Control



#### DACS (Door Access Control System)

Login page





# TAAM (Time and Attendance Manager) Main Web Page





# TAAM (Time and Attendance Manager) Daily Attendance Rules





### TAAM (Time and Attendance Manager) Monthly Attendance Rules





# TAAM (Time and Attendance Manager) Business Trip and Vacation



#### Time and Attendance Codes





# TAAM (Time and Attendance Manager) Delivery Policy for Attendance Report



manager level users (extension) list who want to receive daily and monthly attendance report



# TAAM (Time and Attendance Manager) Attendance Report by Date





# TAAM (Time and Attendance Manager) Attendance Report Excel Export





#### Attendance Report by Month





Attendance Daily Report by Month





#### Attendance Personal Report





attendance summary for time and attendance code of a extension user

### Thank you!

### AddPac Technology Co., Ltd. Sales and Marketing

Phone +82.2.568.3848 (KOREA)

FAX +82.2.568.3847 (KOREA)

E-mail: sales@addpac.com

www.addpac.com