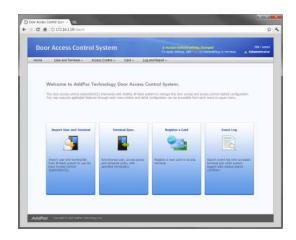

# DACS (Door Access Control System)







**AddPac Technology** 

2012, Sales and Marketing

#### Contents

- DACS Network Service Diagram
- Login Web Page
- Time & Attendance Management
  - Daily Attendance Management
  - Monthly Attendance Management
  - Business Trip and Vacation Management
  - Time & Attendance Codes
  - Attendance Report Management
  - Attendance Report by Date, Month
  - Attendance Daily Report by Month
  - Attendance Personal Report



#### DACS (Door Access Control System)

Integrated Door Access Control and Call Control



#### DACS (Door Access Control System)

Login page





# TAAM (Time and Attendance Manager) Main Web Page





# TAAM (Time and Attendance Manager) Daily Attendance Rules





### TAAM (Time and Attendance Manager) Monthly Attendance Rules





# TAAM (Time and Attendance Manager)