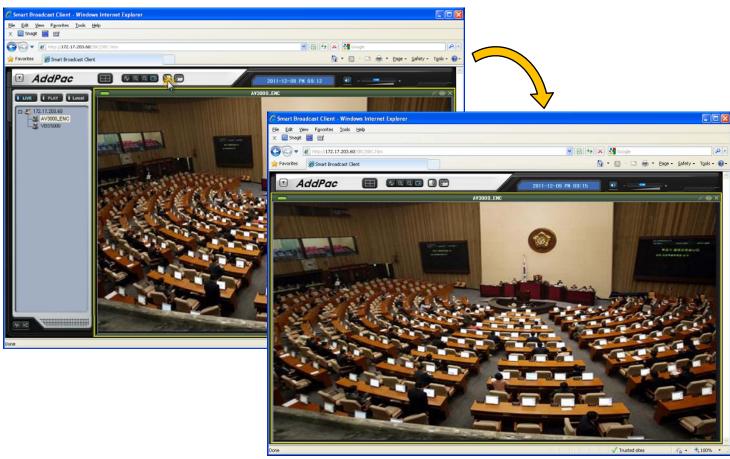

in Features**



#### Main Features

- MS-Window based Video Broadcasting Client Software
- H.264 Video Codec Support
- Audio/Voice Codec Support
- Standalone & Web Encapsulation Software Support
- Multi-Channel Video Decoding Support (Up to 4 Channel)
  - Video Decoding Concurrently
  - Single Voice Decoding by channel selection
- Internet browser : Microsoft Internet Explorer 6.0 or higher



#### Drag & Drop





#### Live Broadcast Streaming



#### Recorded File Video Play



#### Recorded File Video Play

Smart Broadcasting Client play the recorded video file in broadcasting server such as AP-SBS10000 via file browsing, User Interface support Play, Stop, Pause, Play Status Bar, and Running Time,



#### 1 Party Layout







Four Party Layout







11

Hide Broadcast Source List







#### Hide Tool Bar







#### **Snap Shot**





### Thank you!

## AddPac Technology Co., Ltd. Sales and Marketing

Phone +82.2.568.3848 (KOREA) FAX +82.2.568.3847 (KOREA) E-mail sales@addpac.com