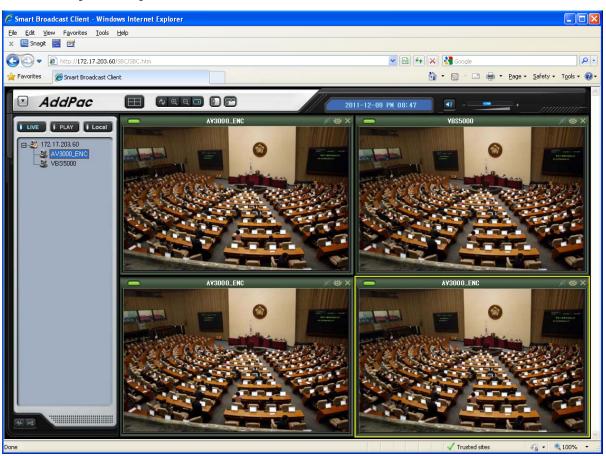

) resolution or higher



### **SBC Main Features**



#### Main Features

- MS-Window based Video Broadcasting Client Software
- H.264 Video Codec Support
- Audio/Voice Codec Support
- Standalone & Web Encapsulation Software Support
- Multi-Channel Video Decoding Support (Up to 4 Channel)
  - Video Decoding Concurrently
  - Single Voice Decoding by channel selection
- Internet browser : Microsoft Internet Explorer 6.0 or higher



#### Drag & Drop





#### Live Broadcast Streaming



#### Recorded File Video Play



#### Recorded File Video Play

Smart Broadcasting Client play the recorded video file in broadcasting server such as AP-SBS10000 via file browsing, User Interface support Play, Stop, Pause, Play Status Bar, and Running Time,



#### 1 Party Layout







Four Party Layout







11

Hide Broadcast Source List







#### Hide Tool Bar







#### **Snap Shot**





### Thank you!

## AddPac Technology Co., Ltd. Sales and Marketing

Phone +82.2.568.3848 (KOREA) FAX +82.2.568.3847 (KOREA) E-mail sales@addpac.com