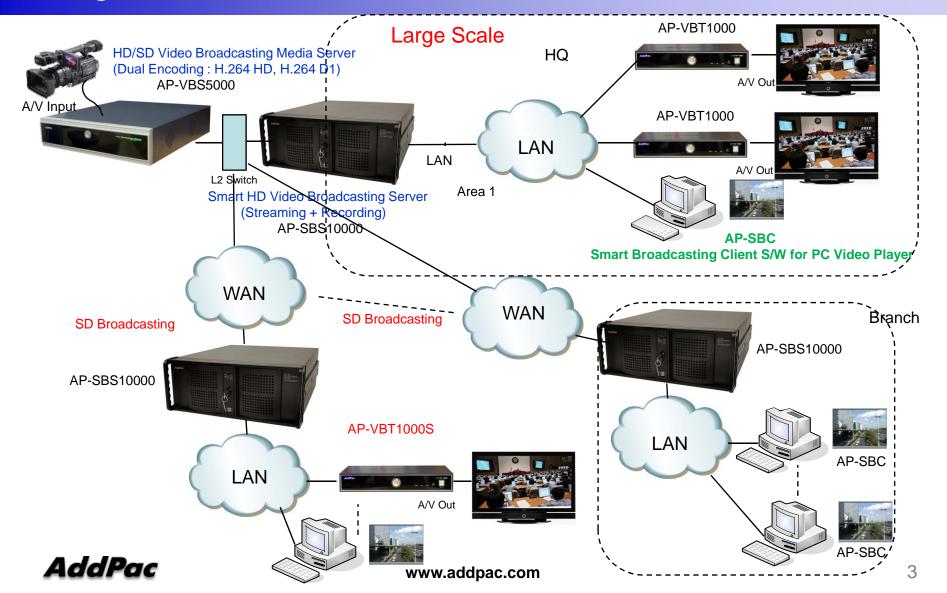

# HD IP Broadcasting Solution for HQ-Branch Enterprise

Smart Broadcasting Client for PC Video Player





AddPac Technology

Sales and Marketing

#### Contants

- Smart HD Broadcasting Service Network Diagram
- System Requirements
- SBC Main Features
  - Main Features
  - Drag & Drop
  - Live Broadcast Streaming
  - Recorded File Video Play
  - Layout Settings
  - Snap Shot



# Smart HD Video Broadcasting Service Network Diagram



#### System Requirements

- OS: Windows XP, Vista, Windows7, Windows Server 2000/2003
- CPU: Intel Pentium processor or compatible architecture (32 bit and 64-bit)
- Free hard disk space : 200 MB or more
- Physical memory: 256 MB or higher
- Monitor: super VGA (1024 x 768) resolution or higher



### **SBC Main Features**



#### Main Features

- MS-Window based Video Broadcasting Client Software
- H.264 Video Codec Support
- Audio/Voice Codec Support
- Standalone & Web Encapsulation Software Support
- Multi-Channel Video Decoding Support (Up to 4 Channel)
  - Video Decoding Concurrently
  - Single Voice Decoding by channel selection
- Internet browser : Microsoft Internet Explorer 6.0 or higher



#### Drag & Drop





#### Live Broadcast Streaming



#### Recorded File Video Play



##