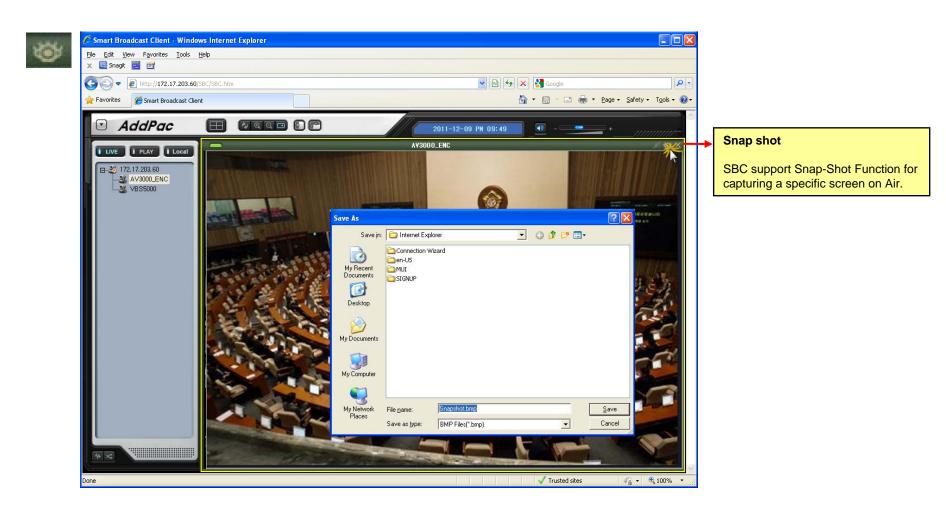

ased Video Broadcasting Client Software
- H.264 Video Codec Support
- Audio/Voice Codec Support
- Standalone & Web Encapsulation Software Support
- Multi-Channel Video Decoding Support (Up to 4 Channel)
  - Video Decoding Concurrently
  - Single Voice Decoding by channel selection
- Internet browser : Microsoft Internet Explorer 6.0 or higher



#### Drag & Drop





#### Live Broadcast Streaming



#### Recorded File Video Play



#### Recorded File Video Play

Smart Broadcasting Client play the recorded video file in broadcasting server such as AP-SBS10000 via file browsing, User Interface support Play, Stop, Pause, Play Status Bar, and Running Time,



#### 1 Party Layout







Four Party Layout







11

Hide Broadcast Source List







#### Hide Tool Bar







#### **Snap Shot**





### Thank you!

## AddPac Technology Co., Ltd. Sales and Marketing

Phone +82.2.568.3848 (KOREA) FAX +82.2.568.3847 (KOREA) E-mail sales@addpac.com