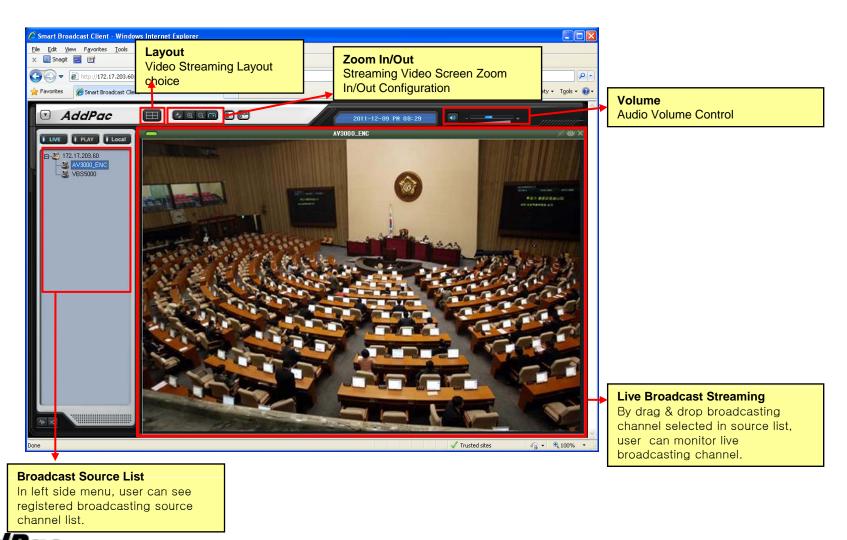

roadcasting Service Network Diagram



#### System Requirements

- OS: Windows XP, Vista, Windows7, Windows Server 2000/2003
- CPU: Intel Pentium processor or compatible architecture (32 bit and 64-bit)
- Free hard disk space : 200 MB or more
- Physical memory: 256 MB or higher
- Monitor: super VGA (1024 x 768) resolution or higher



### **SBC Main Features**



#### Main Features

- MS-Window based Video Broadcasting Client Software
- H.264 Video Codec Support
- Audio/Voice Codec Support
- Standalone & Web Encapsulation Software Support
- Multi-Channel Video Decoding Support (Up to 4 Channel)
  - Video Decoding Concurrently
  - Single Voice Decoding by channel selection
- Internet browser : Microsoft Internet Explorer 6.0 or higher



#### Drag & Drop





#### Live Broadcast Streaming



#### Recorded File Video Play



#### Recorded File Video Play

Smart Broadcasting Client play the recorded video file in broadcasting server such as AP-SBS10000 via file browsing, User Interface support Play, Stop, Pause, Play Status Bar, and Running Time,



#### 1 Party Layout







Four Party Layout







11

Hide Broadcast Source List







#### Hide Tool Bar







#### **Snap Shot**





### Thank you!

## AddPac Technology Co., Ltd. Sales and Marketing

Phone +82.2.568.3848 (KOREA) FAX +82.2.568.3847 (KOREA) E-mail sales@addpac.com