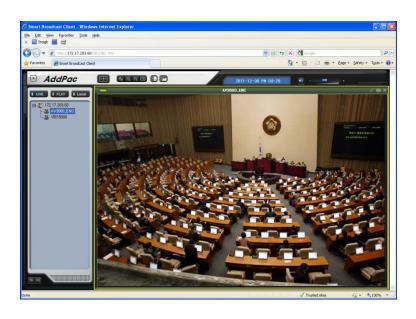

# HD IP Broadcasting Solution for HQ-Branch Enterprise

Smart Broadcasting Client for PC Video Player





AddPac Technology

Sales and Marketing

#### Contants

- Smart HD Broadcasting Service Network Diagram
- System Requirements
- SBC Main Features
  - Main Features
  - Drag & Drop
  - Live Broadcast Streaming
  - Recorded File Video Play
  - Layout Settings
  - Snap Shot



# Smart HD Video Broadcasting Service Network Diagram



#### System Requirements

- OS: Windows XP, Vista, Windows7, Windows Server 2000/2003
- CPU: Intel Pentium processor or compatible architecture (32 bit and 64-bit)
- Free hard disk space : 200 MB or more
- Physical memory: 256 MB or higher
- Monitor: super VGA (1024 x 768) resolution or higher



### **SBC Main Features**



#### Main Features

- MS-Window based Video Broadcasting Client Software
- H.264 Video Codec Support
- Audio/Voice Codec Support
- Standal