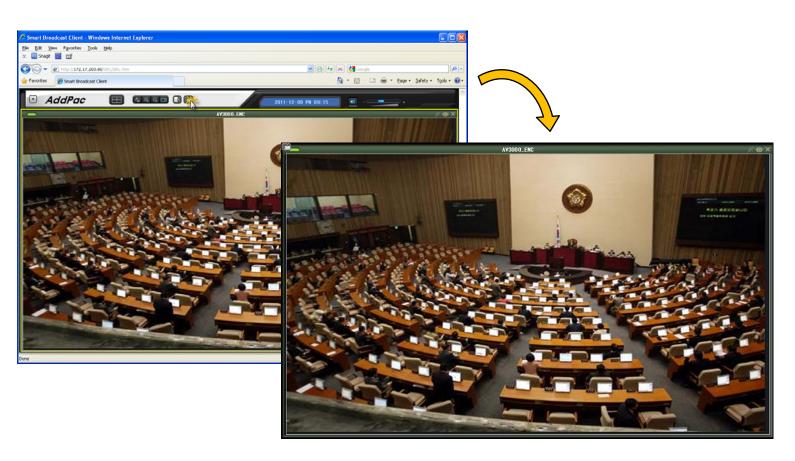

Features

- MS-Window based Video Broadcasting Client Software
- H.264 Video Codec Support
- Audio/Voice Codec Support
- Standalone & Web Encapsulation Software Support
- Multi-Channel Video Decoding Support (Up to 4 Channel)
  - Video Decoding Concurrently
  - Single Voice Decoding by channel selection
- Internet browser : Microsoft Internet Explorer 6.0 or higher



#### Drag & Drop





#### Live Broadcast Streaming



#### Recorded File Video Play



#### Recorded File Video Play

Smart Broadcasting Client play the recorded video file in broadcasting server such as AP-SBS10000 via file browsing, User Interface support Play, Stop, Pause, Play Status Bar, and Running Time,



#### 1 Party Layout







Four Party Layout







11

Hide Broadcast Source List







#### Hide Tool Bar







#### **Snap Shot**





### Thank you!

## AddPac Technology Co., Ltd. Sales and Marketing

Phone +82.2.568.3848 (KOREA) FAX +82.2.568.3847 (KOREA) E-mail sales@addpac.com