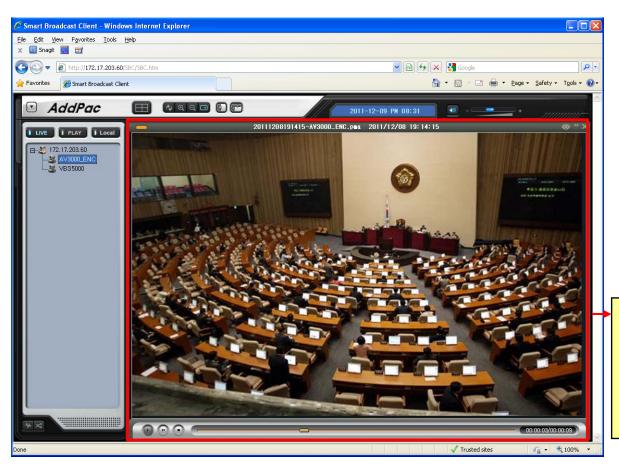

#### Recorded File Video Play

#### Recorded File Video Play

Smart Broadcasting Client play the recorded video file in broadcasting server such as AP-SBS10000 via file browsing, User Interface support Play, Stop, Pause, Play Status Bar, and Running Time,