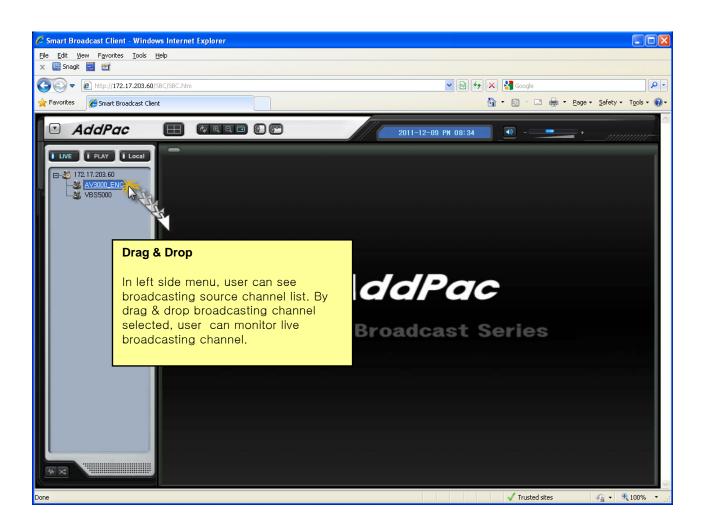

- Snap Shot



# Smart HD Video Broadcasting Service Network Diagram



#### System Requirements

- OS: Windows XP, Vista, Windows7, Windows Server 2000/2003
- CPU: Intel Pentium processor or compatible architecture (32 bit and 64-bit)
- Free hard disk space : 200 MB or more
- Physical memory: 256 MB or higher
- Monitor: super VGA (1024 x 768) resolution or higher



### **SBC Main Features**



#### Main Features

- MS-Window based Video Broadcasting Client Software
- H.264 Video Codec Support
- Audio/Voice Codec Support
- Standalone & Web Encapsulation Software Support
- Multi-Channel Video Decoding Support (Up to 4 Channel)
  - Video Decoding Concurrently
  - Single Voice Decoding by channel selection
- Internet browser : Microsoft Internet Explorer 6.0 or higher



#### Drag & Drop





#### Live Broadcast Streaming



#### Recorded File Video Play



#### Recorded File Video Play

Smart Broadcasting Client play the recorded video file in broadcasting server such as AP-SBS10000 via file browsing, User Interface support Play, Stop, Pause, Play Status Bar, and Running Time,



#### 1 Party Layout







Four Party Layout







11

Hide Broadcast Source List







#### Hide Tool Bar







#### **Snap Shot**





### Thank you!

## AddPac Technology Co., Ltd. Sales and Marketing

Phone +82.2.568.3848 (KOREA) FAX +82.2.568.3847 (KOREA) E-mail sales@addpac.com