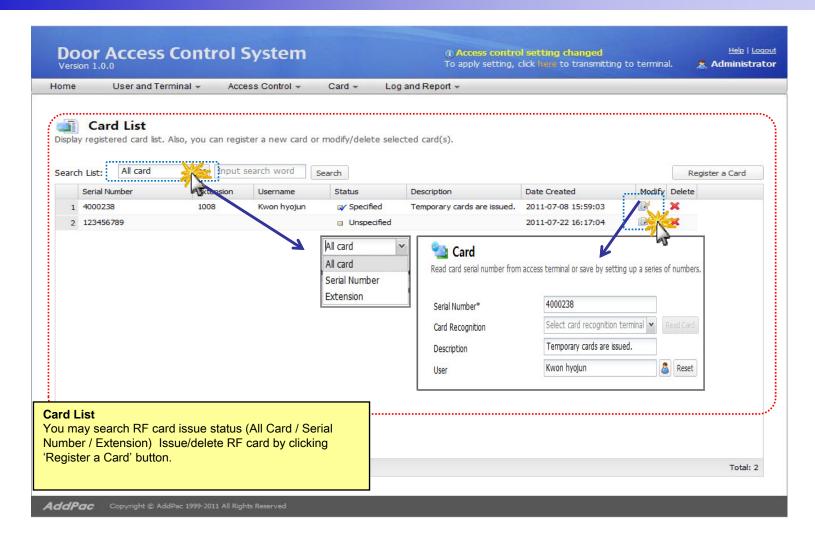

nd Terminal
- Terminal Sync
- Access Control Group
- Schedule Template
- Day Template
- Card List
- Register a Card
- Event Log



#### DACS Login





#### **DACS Main**





#### **DACS** Logout





#### User List (1/3)





#### User List (2/3)





#### User List (3/3)





#### Terminal List (1/2)





#### Terminal List (2/2)





#### Import User and Terminal (1/2)





#### Import User and Terminal (2/2)





#### Terminal Sync (1/2)





#### Terminal Sync (2/2)





#### Access Control Group (1/3)





#### Access Control Group (2/3)





#### Access Control Group (3/3)





#### Schedule Template (1/3)





#### Schedule Template (2/3)





#### Schedule Template (3/3)





### Day Template (1/2)





#### Day Template (2/2)





#### Card List (1/2)





#### Card List (2/2)





#### Register a RF Card (1/2)





#### Register a RF Card (2/2)





### Event Log (1/2)





### Event Log (2/2)





## Thank you!

# AddPac Technology Co., Ltd. Sales and Marketing

Phone +82.2.568.3848 (KOREA) FAX +82.2.568.3847 (KOREA)

E-mail: sales@addpac.com