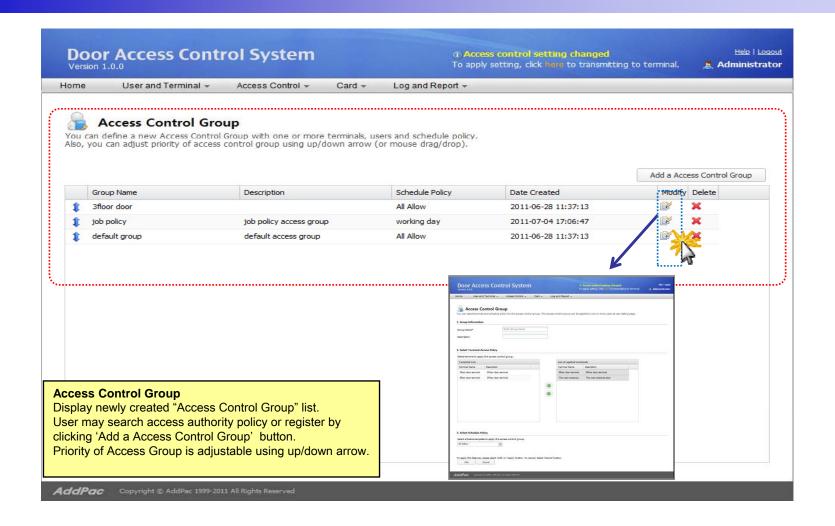

# Smart Web Manager for AP-ACS1000 Door Access Control System





**AddPac Technology** 

Sales and Marketing

#### Contents

- DACS Login
- DACS Main
- User List
- Terminal List
- Import User and Terminal
- Terminal Sync
- Access Control Group
- Schedule Template
- Day Template
- Card List
- Register a Card
- Event Log



#### DACS Login





#### **DACS Main**





#### **DACS** Logout





#### User List (1/3)





#### User List (2/3)





#### User List (3/3)





#### Terminal List (1/2)





#### Terminal List (2/2)





#### Import User and Terminal (1/2)





#### Import User and Terminal (2/2)





#### Terminal Sync (1/2)





#### Terminal Sync (2/2)





#### Access Control Group (1/3)





#### Access Control Group (2/3)





#### Access Control Group (3/3)





#### Schedule Template (1/3)





#### Schedule Template (2/3)





#### Schedule Template (3/3)





### Day Template (1/2)





#### Day Template (2/2)





#### Card List (1/2)





#### Card List (2/2)





#### Register a RF Card (1/2)





#### Register a RF Card (2/2)





### Event Log (1/2)





### Event Log (2/2)





## Thank you!

# AddPac Technology Co., Ltd. Sales and Marketing

Phone +82.2.568.3848 (KOREA) FAX +82.2.568.3847 (KOREA)

E-mail: sales@addpac.com