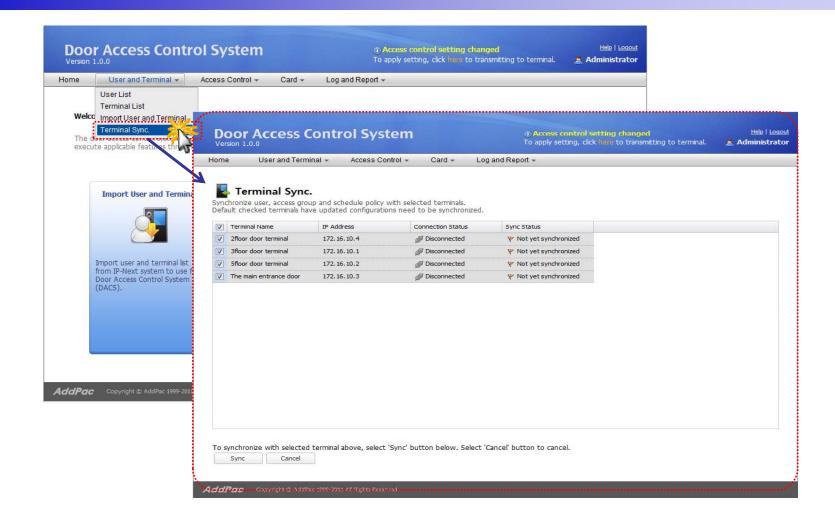

# Smart Web Manager for AP-ACS1000 Door Access Control System





**AddPac Technology** 

Sales and Marketing

#### Contents

- DACS Login
- DACS Main
- User List
- Terminal List
- Import User and Terminal
- Terminal Sync
- Access Control Group
- Schedule Template
- Day Template
- Card List
- Register a Card
- Event Log



#### DACS Login





#### **DACS Main**





#### **DACS** Logout





#### User List (1/3)





#### User List (2/3)





#### User List (3/3)





#### Terminal List (1/2)





#### Terminal List (2/2)





#### Import User and Terminal (1/2)





#### Import User and Terminal (2/2)





#### Terminal Sync (1/2)





#### Terminal Sync (2/2)





#### Access Control Group (1/3)





#### Access Control Group (2/3)





#### Access Control Group (3/3)





#### Schedule Template (1/3)





#### Schedule Template (2/3)





#### Schedule Template (3/3)





### Day Template (1/2)





#### Day Template (2/2)





#### Card List (1/2)





#### Card List (2/2)





#### Register a RF Card (1/2)





#### Register a RF Card (2/2)





### Event Log (1/2)





### Event Log (2/2)





## Thank you!

# AddPac Technology Co., Ltd. Sales and Marketing

Phone +82.2.568.3848 (KOREA) FAX +82.2.568.3847 (KOREA)

E-mail: sales@addpac.com