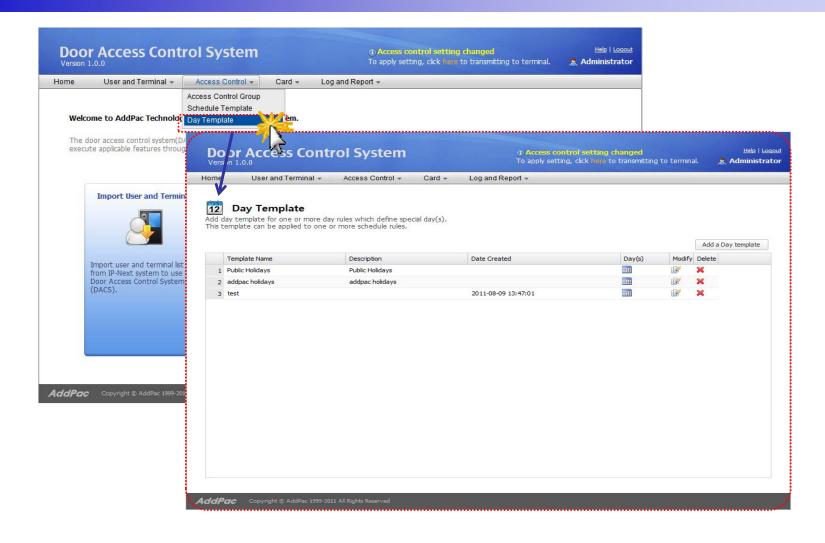

## Contents

- DACS Login
- DACS Main
- User List
- Terminal List
- Import User and Terminal
- Terminal Sync
- Access Control Group
- Schedule Template
- Day Template
- Card List
- Register a Card
- Event Log



#### DACS Login





#### **DACS Main**





#### **DACS** Logout





#### User List (1/3)





#### User List (2/3)





#### User List (3/3)





#### Terminal List (1/2)





#### Terminal List (2/2)





#### Import User and Terminal (1/2)





#### Import User and Terminal (2/2)





#### Terminal Sync (1/2)





#### Terminal Sync (2/2)





#### Access Control Group (1/3)





#### Access Control Group (2/3)





#### Access Control Group (3/3)





#### Schedule Template (1/3)





#### Schedule Template (2/3)





#### Schedule Template (3/3)





### Day Template (1/2)





#### Day Template (2/2)





#### Card List (1/2)





#### Card List (2/2)





#### Register a RF Card (1/2)





#### Register a RF Card (2/2)





### Event Log (1/2)





### Event Log (2/2)





## Thank you!

# AddPac Technology Co., Ltd. Sales and Marketing

Phone +82.2.568.3848 (KOREA) FAX +82.2.568.3847 (KOREA)

E-mail: sales@addpac.com