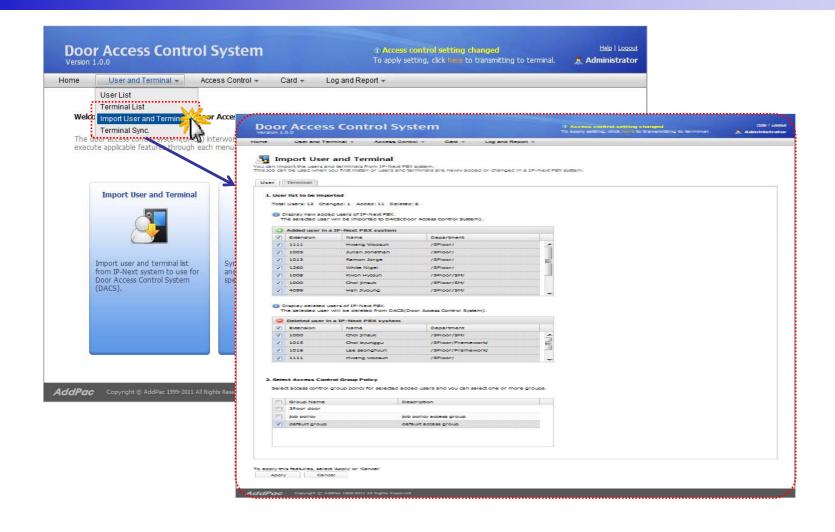

# Smart Web Manager for AP-ACS1000 Door Access Control System





**AddPac Technology** 

Sales and Marketing

#### Contents

- DACS Login
- DACS Main
- User List
- Terminal List
- Import User and Terminal
- Terminal Sync
- Access Control Group
- Schedule Template
- Day Template
- Card List
- Register a Card
- Event Log



#### DACS Login





#### **DACS Main**





#### **DACS** Logout





#### User List (1/3)





#### User List (2/3)





#### User List (3/3)





#### Terminal List (1/2)





#### Terminal List (2/2)





#### Import User and Terminal (1/2)





#### Import User and Terminal (2/2)





#### Terminal Sync (1/2)





#### Terminal Sync (2/2)





#### Access Control Group (1/3)





#### Access Control Group (2/3)





#### Access Control Group (3/3)





#### Schedule Template (1/3)





#### Schedule Template (2/3)





#### Schedule Template (3/3)





### Day Template (1/2)





#### Day Template (2/2)





#### Card List (1/2)





#### Card List (2/2)





#### Register a RF Card (1/2)





#### Register a RF Card (2/2)





### Event Log (1/2)





### Event Log (2/2)





## Thank you!

# AddPac Technology Co., Ltd. Sales and Marketing

Phone +82.2.568.3848 (KOREA) FAX +82.2.568.3847 (KOREA)

E-mail: sales@addpac.com