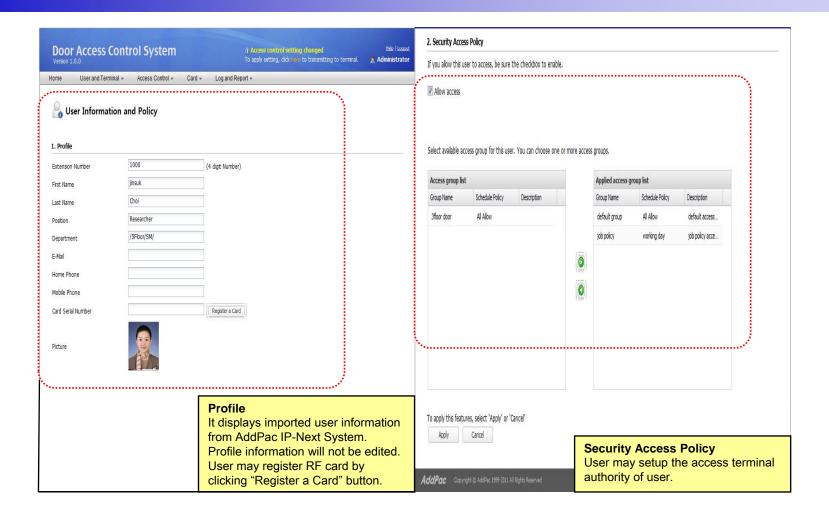

# Smart Web Manager for AP-ACS1000 Door Access Control System





**AddPac Technology** 

Sales and Marketing

#### Contents

- DACS Login
- DACS Main
- User List
- Terminal List
- Import User and Terminal
- Terminal Sync
- Access Control Group
- Schedule Template
- Day Template
- Card List
- Register a Card
- Event Log



#### DACS Login





#### **DACS Main**





#### **DACS** Logout





#### User List (1/3)





#### User List (2/3)





#### User List (3/3)





#### Terminal List (1/2)





#### Terminal List (2/2)





#### Import User and Terminal (1/2)





#### Import User and Terminal (2/2)





#### Terminal Sync (1/2)





#### Terminal Sync (2/2)





#### Access Control Group (1/3)





#### Access Control Group (2/3)





#### Access Control Group (3/3)





#### Schedule Template (1/3)





#### Schedule Template (2/3)





#### Schedule Template (3/3)





### Day Template (1/2)





#### Day Template (2/2)





#### Card List (1/2)





#### Card List (2/2)





#### Register a RF Card (1/2)





#### Register a RF Card (2/2)





### Event Log (1/2)





### Event Log (2/2)





## Thank you!

# AddPac Technology Co., Ltd. Sales and Marketing

Phone +82.2.568.3848 (KOREA) FAX +82.2.568.3847 (KOREA)

E-mail: sales@addpac.com