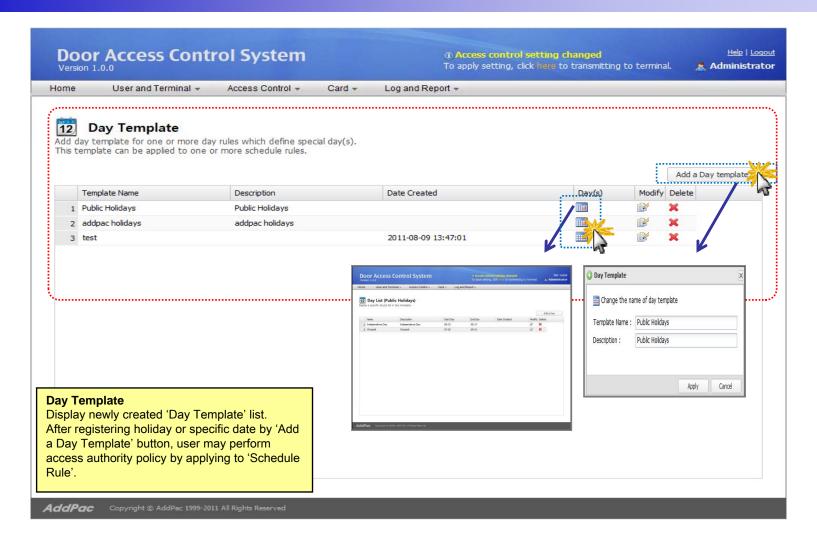

ACS Main
- User List
- Terminal List
- Import User and Terminal
- Terminal Sync
- Access Control Group
- Schedule Template
- Day Template
- Card List
- Register a Card
- Event Log



#### DACS Login





#### **DACS Main**





#### **DACS** Logout





#### User List (1/3)





#### User List (2/3)





#### User List (3/3)





#### Terminal List (1/2)





#### Terminal List (2/2)





#### Import User and Terminal (1/2)





#### Import User and Terminal (2/2)





#### Terminal Sync (1/2)





#### Terminal Sync (2/2)





#### Access Control Group (1/3)





#### Access Control Group (2/3)





#### Access Control Group (3/3)





#### Schedule Template (1/3)





#### Schedule Template (2/3)





#### Schedule Template (3/3)





### Day Template (1/2)





#### Day Template (2/2)





#### Card List (1/2)





#### Card List (2/2)





#### Register a RF Card (1/2)





#### Register a RF Card (2/2)





### Event Log (1/2)





### Event Log (2/2)





## Thank you!

# AddPac Technology Co., Ltd. Sales and Marketing

Phone +82.2.568.3848 (KOREA) FAX +82.2.568.3847 (KOREA)

E-mail: sales@addpac.com