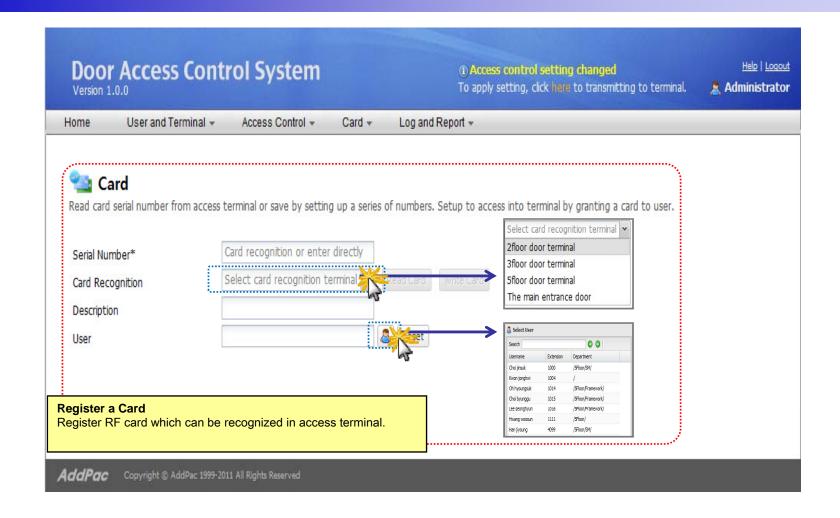

- Day Template
- Card List
- Register a Card
- Event Log



#### DACS Login





#### **DACS Main**





#### **DACS** Logout





#### User List (1/3)





#### User List (2/3)





#### User List (3/3)





#### Terminal List (1/2)





#### Terminal List (2/2)





#### Import User and Terminal (1/2)





#### Import User and Terminal (2/2)





#### Terminal Sync (1/2)





#### Terminal Sync (2/2)





#### Access Control Group (1/3)





#### Access Control Group (2/3)





#### Access Control Group (3/3)





#### Schedule Template (1/3)





#### Schedule Template (2/3)





#### Schedule Template (3/3)





### Day Template (1/2)





#### Day Template (2/2)





#### Card List (1/2)





#### Card List (2/2)





#### Register a RF Card (1/2)





#### Register a RF Card (2/2)





### Event Log (1/2)





### Event Log (2/2)





## Thank you!

# AddPac Technology Co., Ltd. Sales and Marketing

Phone +82.2.568.3848 (KOREA) FAX +82.2.568.3847 (KOREA)

E-mail: sales@addpac.com