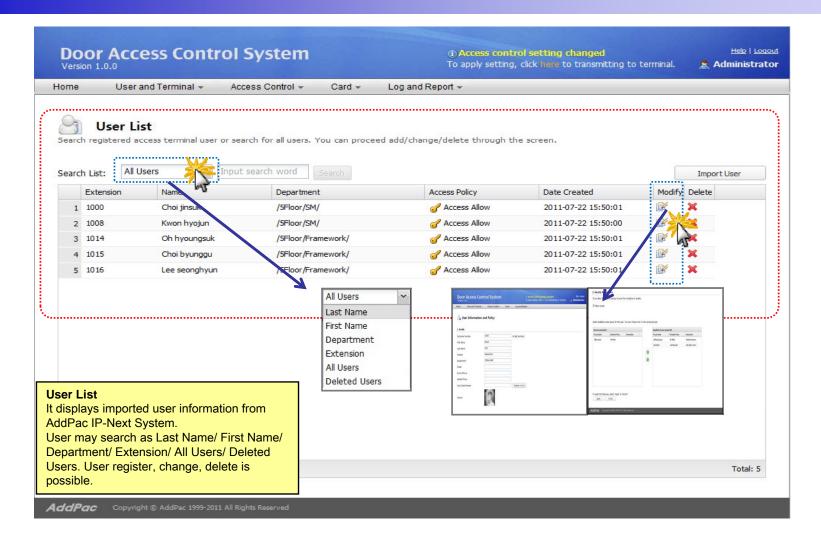

# Smart Web Manager for AP-ACS1000 Door Access Control System





**AddPac Technology** 

Sales and Marketing

#### Contents

- DACS Login
- DACS Main
- User List
- Terminal List
- Import User and Terminal
- Terminal Sync
- Access Control Group
- Schedule Template
- Day Template
- Card List
- Register a Card
- Event Log



#### DACS Login





#### **DACS Main**





#### **DACS** Logout





#### User List (1/3)





#### User List (2/3)





#### User List (3/3)





#### Terminal List (1/2)





#### Terminal List (2/2)





#### Import User and Terminal (1/2)





#### Import User and Terminal (2/2)





#### Terminal Sync (1/2)





#### Terminal Sync (2/2)





#### Access Control Group (1/3)





#### Access Control Group (2/3)





#### Access Control Group (3/3)





#### Schedule Template (1/3)





#### Schedule Template (2/3)





#### Schedule Template (3/3)





### Day Template (1/2)





#### Day Template (2/2)





#### Card List (1/2)





#### Card List (2/2)





#### Register a RF Card (1/2)





#### Register a RF Card (2/2)





### Event Log (1/2)





### Event Log (2/2)





## Thank you!

# AddPac Technology Co., Ltd. Sales and Marketing

Phone +82.2.568.3848 (KOREA) FAX +82.2.568.3847 (KOREA)

E-m