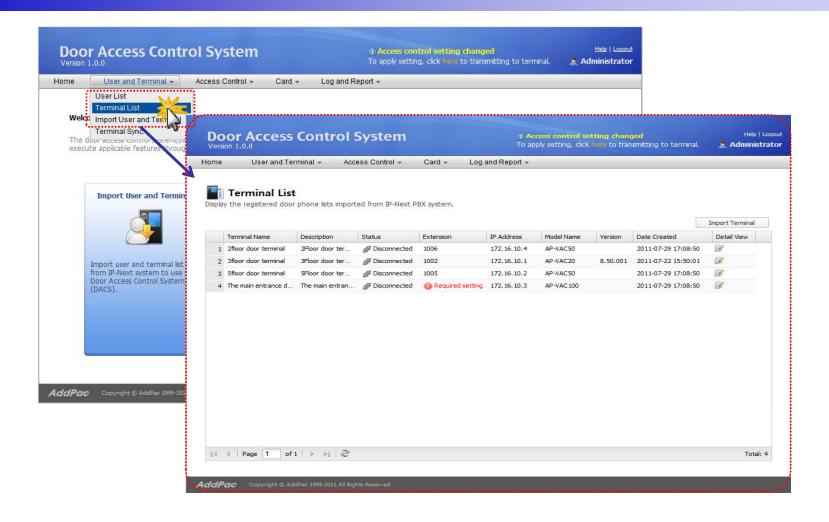

# Smart Web Manager for AP-ACS1000 Door Access Control System





**AddPac Technology** 

Sales and Marketing

#### Contents

- DACS Login
- DACS Main
- User List
- Terminal List
- Import User and Terminal
- Terminal Sync
- Access Control Group
- Schedule Template
- Day Template
- Card List
- Register a Card
- Event Log



#### DACS Login





#### **DACS Main**





#### **DACS** Logout





#### User List (1/3)





#### User List (2/3)





#### User List (3/3)





#### Terminal List (1/2)





#### Terminal List (2/2)





#### Import User and Terminal (1/2)





#### Import User and Terminal (2/2)





#### Terminal Sync (1/2)





#### Terminal Sync (2/2)





#### Access Control Group (1/3)





#### Access Control Group (2/3)





#### Access Control Group (3/3)





#### Schedule Template (1/3)





#### Schedule Template (2/3)





#### Schedule Template (3/3)





### Day Template (1/2)





#### Day Template (2/2)





#### Card List (1/2)





#### Card List (2/2)





#### Register a RF Card (1/2)





#### Register a RF Card (2/2)





### Event Log (1/2)





### Event Log (2/2)





## Thank you!

# AddPac Technology Co., Ltd. Sales and Marketing

Phone +82.2.568.3848 (KOREA) FAX +82.2.568.3847 (KOREA)

E-mail: sales@addpac.com