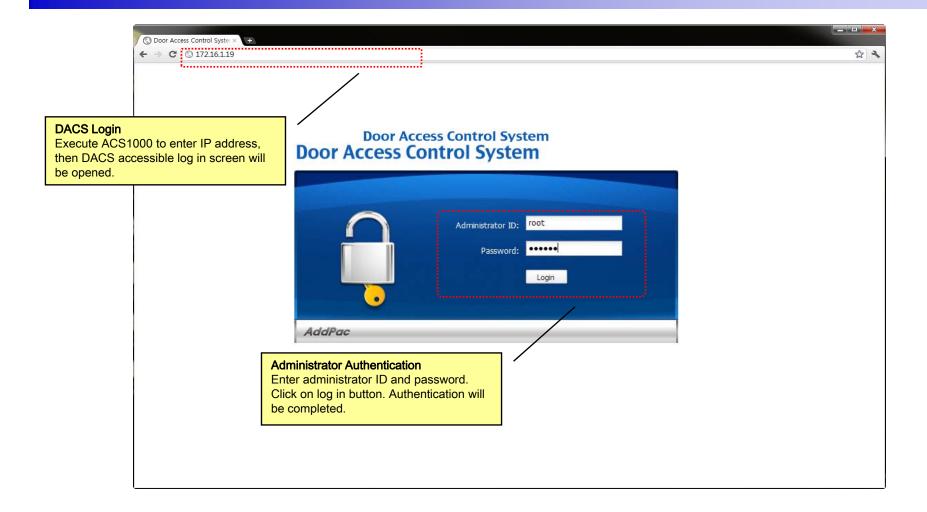

# Smart Web Manager for AP-ACS1000 Door Access Control System





**AddPac Technology** 

Sales and Marketing

#### Contents

- DACS Login
- DACS Main
- User List
- Terminal List
- Import User and Terminal
- Terminal Sync
- Access Control Group
- Schedule Template
- Day Template
- Card List
- Register a Card
- Event Log



#### DACS Login





#### **DACS Main**





#### **DACS** Logout





#### User List (1/3)





#### User List (2/3)





#### User List (3/3)





#### Terminal List (1/2)





#### Terminal List (2/2)





#### Import User and Terminal (1/2)





#### Import User and Terminal (2/2)





#### Terminal Sync (1/2)





#### Terminal Sync (2/2)





#### Access Control Group (1/3)





#### Access Control Group (2/3)





#### Access Control Group (3/3)





#### Schedule Template (1/3)





#### Schedule Template (2/3)





#### Schedule Template (3/3)





### Day Template (1/2)





#### Day Template (2/2)





#### Card List (1/2)





#### Card List (2/2)





#### Register a RF Card (1/2)





#### Register a RF Card (2/2)





### Event Log (1/2)





### Event Log (2/2)





## Thank you!

# AddPac