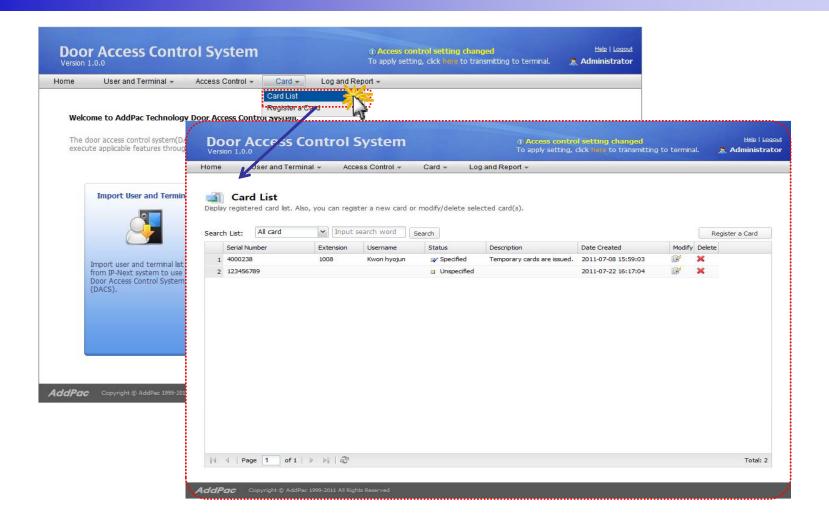

minal List
- Import User and Terminal
- Terminal Sync
- Access Control Group
- Schedule Template
- Day Template
- Card List
- Register a Card
- Event Log



#### DACS Login





#### **DACS Main**





#### **DACS** Logout





#### User List (1/3)





#### User List (2/3)





#### User List (3/3)





#### Terminal List (1/2)





#### Terminal List (2/2)





#### Import User and Terminal (1/2)





#### Import User and Terminal (2/2)





#### Terminal Sync (1/2)





#### Terminal Sync (2/2)





#### Access Control Group (1/3)





#### Access Control Group (2/3)





#### Access Control Group (3/3)





#### Schedule Template (1/3)





#### Schedule Template (2/3)





#### Schedule Template (3/3)





### Day Template (1/2)





#### Day Template (2/2)





#### Card List (1/2)





#### Card List (2/2)





#### Register a RF Card (1/2)





#### Register a RF Card (2/2)





### Event Log (1/2)





### Event Log (2/2)





## Thank you!

# AddPac Technology Co., Ltd. Sales and Marketing

Phone +82.2.568.3848 (KOREA) FAX +82.2.568.3847 (KOREA)

E-mail: sales@addpac.com