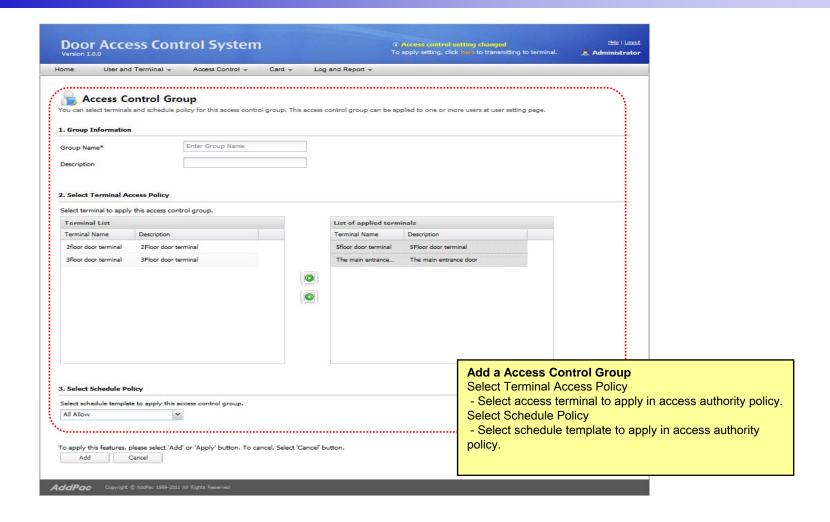

# Smart Web Manager for AP-ACS1000 Door Access Control System





**AddPac Technology** 

Sales and Marketing

#### Contents

- DACS Login
- DACS Main
- User List
- Terminal List
- Import User and Terminal
- Terminal Sync
- Access Control Group
- Schedule Template
- Day Template
- Card List
- Register a Card
- Event Log



#### DACS Login





#### **DACS Main**





#### **DACS** Logout





#### User List (1/3)





#### User List (2/3)





#### User List (3/3)





#### Terminal List (1/2)





#### Terminal List (2/2)





#### Import User and Terminal (1/2)





#### Import User and Terminal (2/2)





#### Terminal Sync (1/2)





#### Terminal Sync (2/2)





#### Access Control Group (1/3)





#### Access Control Group (2/3)





#### Access Control Group (3/3)





#### Schedule Template (1/3)





#### Schedule Template (2/3)





#### Schedule Template (3/3)





### Day Template (1/2)





#### Day Template (2/2)





#### Card List (1/2)





#### Card List (2/2)





#### Register a RF Card (1/2)





#### Register a RF Card (2/2)





### Event Log (1/2)





### Event Log (2/2)





## Thank you!

# AddPac Technology Co., Ltd. Sales and Marketing

Phone +82.2.568.3848 (KOREA) FAX +82.2.568.3847 (KOREA)

E-mail: sales@addpac.com