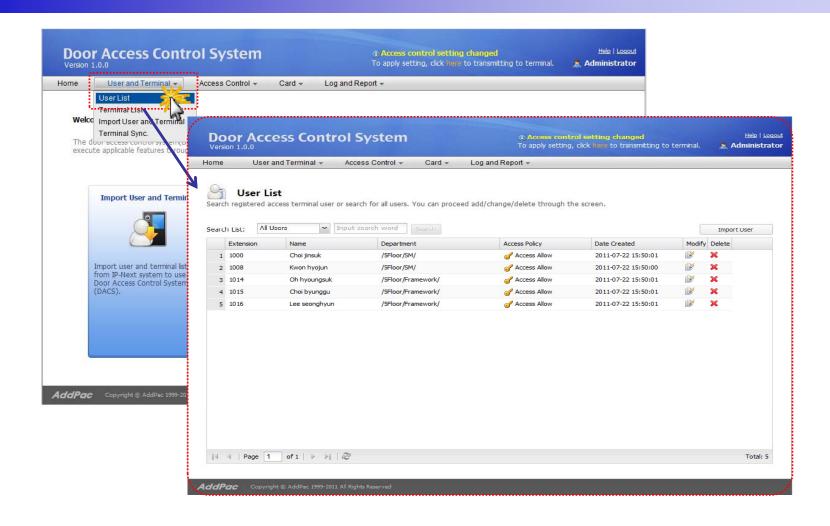

# Smart Web Manager for AP-ACS1000 Door Access Control System





**AddPac Technology** 

Sales and Marketing

#### Contents

- DACS Login
- DACS Main
- User List
- Terminal List
- Import User and Terminal
- Terminal Sync
- Access Control Group
- Schedule Template
- Day Template
- Card List
- Register a Card
- Event Log



#### DACS Login





#### **DACS Main**





#### **DACS** Logout





#### User List (1/3)





#### User List (2/3)





#### User List (3/3)





#### Terminal List (1/2)





#### Terminal List (2/2)





#### Import User and Terminal (1/2)





#### Import User and Terminal (2/2)





#### Terminal Sync (1/2)





#### Terminal Sync (2/2)





#### Access Control Group (1/3)





#### Access Control Group (2/3)





#### Access Control Group (3/3)





#### Schedule Template (1/3)





#### Schedule Template (2/3)





#### Schedule Template (3/3)





### Day Template (1/2)





#### Day Template (2/2)





#### Card List (1/2)





#### Card List (2/2)





#### Register a RF Card (1/2)





#### Register a RF Card (2/2)





### Event Log (1/2)





### Event Log (2/2)





## Thank you!

# AddPac Technology Co., Ltd. Sales and Marketing

Phone +82.2.568.3848 (KOREA) FAX +