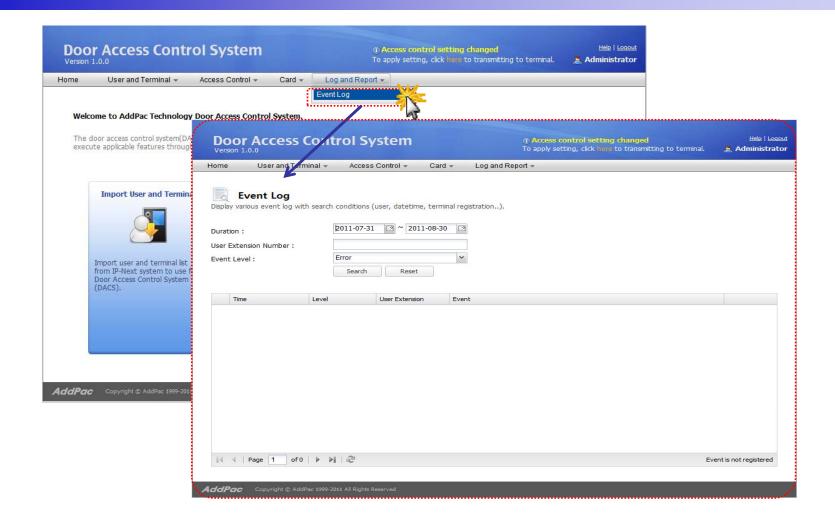

st
- Register a Card
- Event Log



#### DACS Login





#### **DACS Main**





#### **DACS** Logout





#### User List (1/3)





#### User List (2/3)





#### User List (3/3)





#### Terminal List (1/2)





#### Terminal List (2/2)





#### Import User and Terminal (1/2)





#### Import User and Terminal (2/2)





#### Terminal Sync (1/2)





#### Terminal Sync (2/2)





#### Access Control Group (1/3)





#### Access Control Group (2/3)





#### Access Control Group (3/3)





#### Schedule Template (1/3)





#### Schedule Template (2/3)





#### Schedule Template (3/3)





### Day Template (1/2)





#### Day Template (2/2)





#### Card List (1/2)





#### Card List (2/2)





#### Register a RF Card (1/2)





#### Register a RF Card (2/2)





### Event Log (1/2)





### Event Log (2/2)





## Thank you!

# AddPac Technology Co., Ltd. Sales and Marketing

Phone +82.2.568.3848 (KOREA) FAX +82.2.568.3847 (KOREA)

E-mail: sales@addpac.com