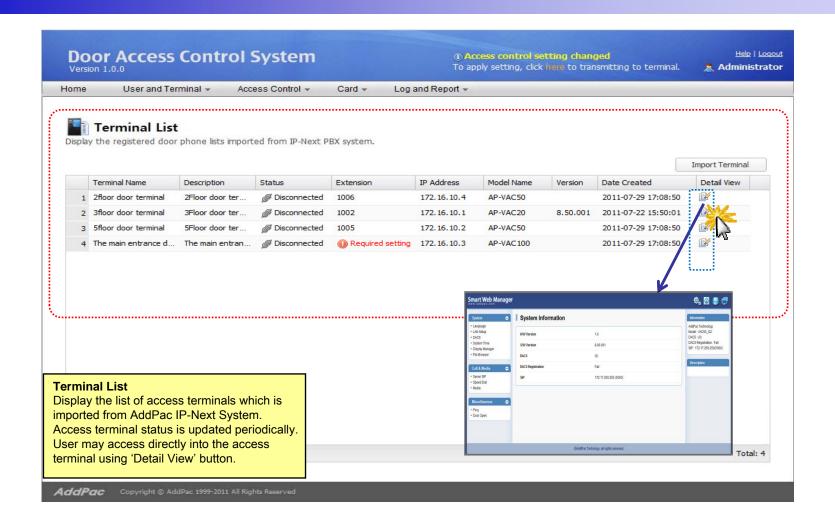

# Smart Web Manager for AP-ACS1000 Door Access Control System





**AddPac Technology** 

Sales and Marketing

#### Contents

- DACS Login
- DACS Main
- User List
- Terminal List
- Import User and Terminal
- Terminal Sync
- Access Control Group
- Schedule Template
- Day Template
- Card List
- Register a Card
- Event Log



#### DACS Login





#### **DACS Main**





#### **DACS** Logout





#### User List (1/3)





#### User List (2/3)





#### User List (3/3)





#### Terminal List (1/2)





#### Terminal List (2/2)





#### Import User and Terminal (1/2)





#### Import User and Terminal (2/2)





#### Terminal Sync (1/2)





#### Terminal Sync (2/2)





#### Access Control Group (1/3)





#### Access Control Group (2/3)





#### Access Control Group (3/3)





#### Schedule Template (1/3)





#### Schedule Template (2/3)





#### Schedule Template (3/3)





### Day Template (1/2)





#### Day Template (2/2)





#### Card List (1/2)





#### Card List (2/2)





#### Register a RF Card (1/2)





#### Register a RF Card (2/2)





### Event Log (1/2)





### Event Log (2/2)





## Thank you!

# AddPac Technology Co., Ltd. Sales and Marketing

Phone +82.2.568.3848 (KOREA) FAX +82.2.568.3847 (KOREA)

E-mail: sales@addpac.com