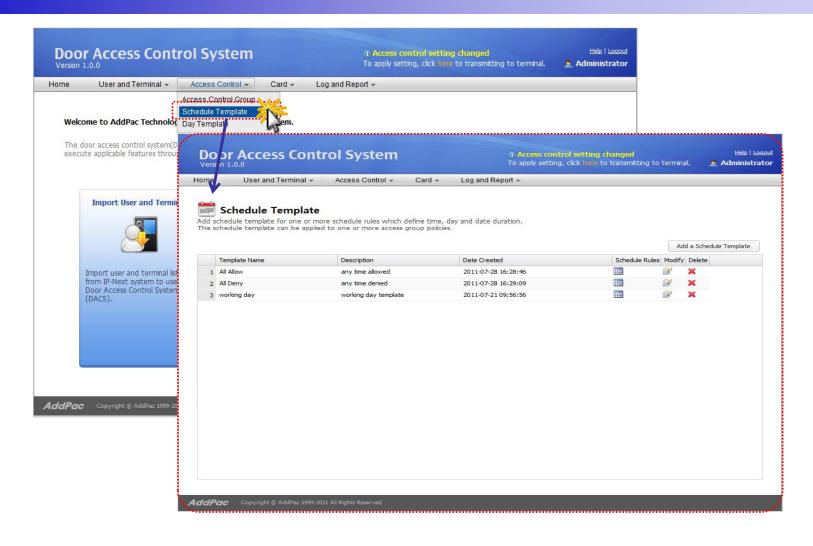

r for AP-ACS1000 Door Access Control System





**AddPac Technology** 

Sales and Marketing

#### Contents

- DACS Login
- DACS Main
- User List
- Terminal List
- Import User and Terminal
- Terminal Sync
- Access Control Group
- Schedule Template
- Day Template
- Card List
- Register a Card
- Event Log



#### DACS Login





#### **DACS Main**





#### **DACS** Logout





#### User List (1/3)





#### User List (2/3)





#### User List (3/3)





#### Terminal List (1/2)





#### Terminal List (2/2)





#### Import User and Terminal (1/2)





#### Import User and Terminal (2/2)





#### Terminal Sync (1/2)





#### Terminal Sync (2/2)





#### Access Control Group (1/3)





#### Access Control Group (2/3)





#### Access Control Group (3/3)





#### Schedule Template (1/3)





#### Schedule Template (2/3)





#### Schedule Template (3/3)





### Day Template (1/2)





#### Day Template (2/2)





#### Card List (1/2)





#### Card List (2/2)





#### Register a RF Card (1/2)





#### Register a RF Card (2/2)





### Event Log (1/2)





### Event Log (2/2)





## Thank you!

# AddPac Technology Co., Ltd. Sales and Marketing

Phone +82.2.568.3848 (KOREA) FAX +82.2.568.3847 (KOREA)

E-mail: sales@addpac.com