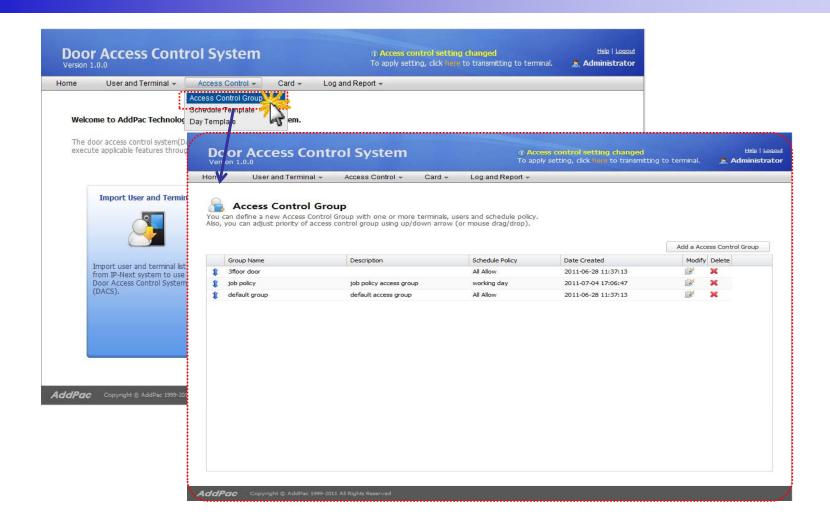

# Smart Web Manager for AP-ACS1000 Door Access Control System





**AddPac Technology** 

Sales and Marketing

#### Contents

- DACS Login
- DACS Main
- User List
- Terminal List
- Import User and Terminal
- Terminal Sync
- Access Control Group
- Schedule Template
- Day Template
- Card List
- Register a Card
- Event Log



#### DACS Login





#### **DACS Main**





#### **DACS** Logout





#### User List (1/3)





#### User List (2/3)





#### User List (3/3)





#### Terminal List (1/2)





#### Terminal List (2/2)





#### Import User and Terminal (1/2)





#### Import User and Terminal (2/2)





#### Terminal Sync (1/2)





#### Terminal Sync (2/2)





#### Access Control Group (1/3)





#### Access Control Group (2/3)





#### Access Control Group (3/3)





#### Schedule Template (1/3)





#### Schedule Template (2/3)





#### Schedule Template (3/3)





### Day Template (1/2)





#### Day Template (2/2)





#### Card List (1/2)





#### Card List (2/2)





#### Register a RF Card (1/2)





#### Register a RF Card (2/2)





### Event Log (1/2)





### Event Log (2/2)





## Thank you!

# AddPac Technology Co., Ltd. Sales and Marketing

Phone +82.2.568.3848 (KOREA) FAX +82.2.568.3847 (KOREA)

E-mail: sales@addpac.com