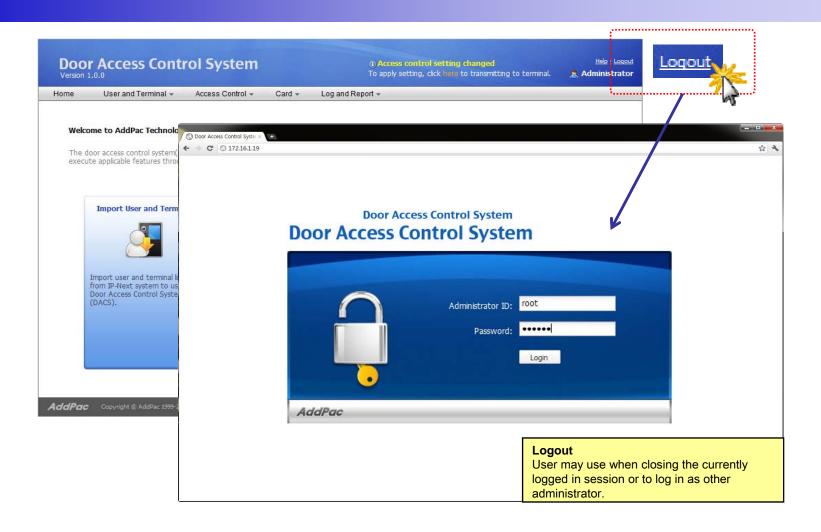

# Smart Web Manager for AP-ACS1000 Door Access Control System





**AddPac Technology** 

Sales and Marketing

#### Contents

- DACS Login
- DACS Main
- User List
- Terminal List
- Import User and Terminal
- Terminal Sync
- Access Control Group
- Schedule Template
- Day Template
- Card List
- Register a Card
- Event Log



#### DACS Login





#### **DACS Main**





#### **DACS** Logout





#### User List (1/3)





#### User List (2/3)





#### User List (3/3)





#### Terminal List (1/2)





#### Terminal List (2/2)





#### Import User and Terminal (1/2)





#### Import User and Terminal (2/2)





#### Terminal Sync (1/2)





#### Terminal Sync (2/2)





#### Access Control Group (1/3)





#### Access Control Group (2/3)





#### Access Control Group (3/3)





#### Schedule Template (1/3)





#### Schedule Template (2/3)





#### Schedule Template (3/3)





### Day Template (1/2)





#### Day Template (2/2)





#### Card List (1/2)





#### Card List (2/2)





#### Register a RF Card (1/2)





#### Register a RF Card (2/2)





### Event Log (1/2)





### Event Log (2/2)





## Thank you!

# AddPac Technology Co., Ltd. Sales and Marketing

Phone +8