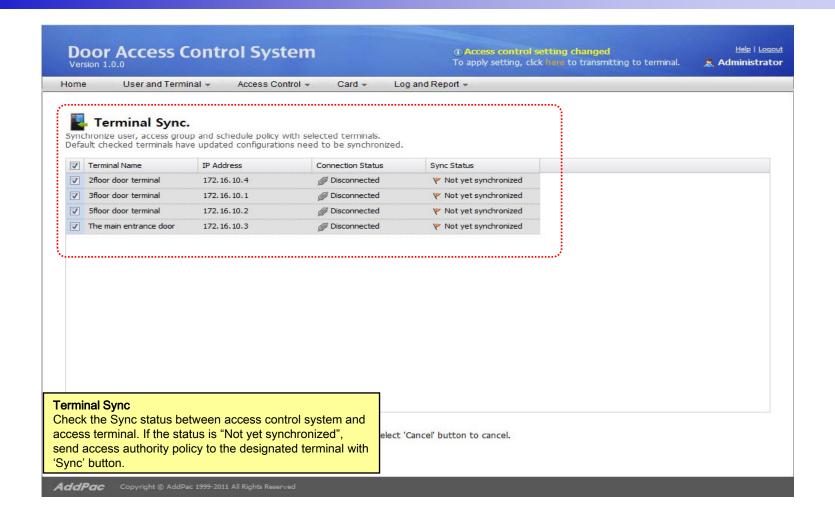

# Smart Web Manager for AP-ACS1000 Door Access Control System





**AddPac Technology** 

Sales and Marketing

#### Contents

- DACS Login
- DACS Main
- User List
- Terminal List
- Import User and Terminal
- Terminal Sync
- Access Control Group
- Schedule Template
- Day Template
- Card List
- Register a Card
- Event Log



#### DACS Login





#### **DACS Main**





#### **DACS** Logout





#### User List (1/3)





#### User List (2/3)





#### User List (3/3)





#### Terminal List (1/2)





#### Terminal List (2/2)





#### Import User and Terminal (1/2)





#### Import User and Terminal (2/2)





#### Terminal Sync (1/2)





#### Terminal Sync (2/2)





#### Access Control Group (1/3)





#### Access Control Group (2/3)





#### Access Control Group (3/3)





#### Schedule Template (1/3)





#### Schedule Template (2/3)





#### Schedule Template (3/3)





### Day Template (1/2)





#### Day Template (2/2)





#### Card List (1/2)





#### Card List (2/2)





#### Register a RF Card (1/2)





#### Register a RF Card (2/2)





### Event Log (1/2)





### Event Log (2/2)





## Thank you!

# AddPac Technology Co., Ltd. Sales and Marketing

Phone +82.2.568.3848 (KOREA) FAX +82.2.568.3847 (KOREA)

E-mail: sales@addpac.com