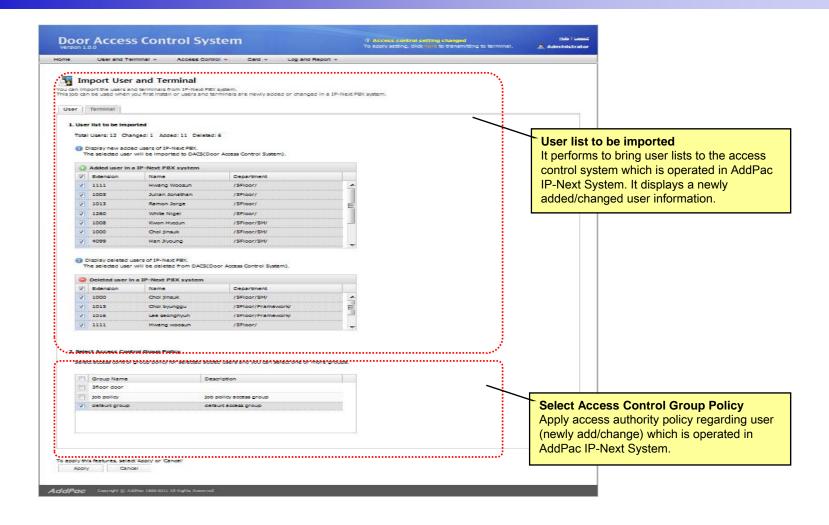

# Smart Web Manager for AP-ACS1000 Door Access Control System





**AddPac Technology** 

Sales and Marketing

#### Contents

- DACS Login
- DACS Main
- User List
- Terminal List
- Import User and Terminal
- Terminal Sync
- Access Control Group
- Schedule Template
- Day Template
- Card List
- Register a Card
- Event Log



#### DACS Login





#### **DACS Main**





#### **DACS** Logout





#### User List (1/3)





#### User List (2/3)





#### User List (3/3)





#### Terminal List (1/2)





#### Terminal List (2/2)





#### Import User and Terminal (1/2)





#### Import User and Terminal (2/2)





#### Terminal Sync (1/2)





#### Terminal Sync (2/2)





#### Access Control Group (1/3)





#### Access Control Group (2/3)





#### Access Control Group (3/3)





#### Schedule Template (1/3)





#### Schedule Template (2/3)





#### Schedule Template (3/3)





### Day Template (1/2)





#### Day Template (2/2)





#### Card List (1/2)





#### Card List (2/2)





#### Register a RF Card (1/2)





#### Register a RF Card (2/2)





### Event Log (1/2)





### Event Log (2/2)





## Thank you!

# AddPac Technology Co., Ltd. Sales and Marketing

Phone +82.2.568.3848 (KOREA) FAX +82.2.568.3847 (KOREA)

E-mail: sales@addpac.com