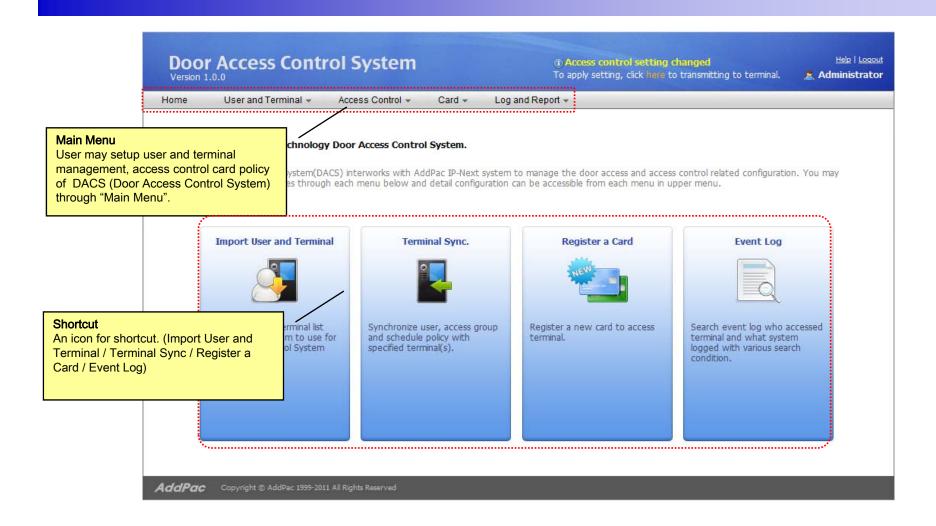

# Smart Web Manager for AP-ACS1000 Door Access Control System





**AddPac Technology** 

Sales and Marketing

#### Contents

- DACS Login
- DACS Main
- User List
- Terminal List
- Import User and Terminal
- Terminal Sync
- Access Control Group
- Schedule Template
- Day Template
- Card List
- Register a Card
- Event Log



#### DACS Login





#### **DACS Main**





#### **DACS** Logout





#### User List (1/3)





#### User List (2/3)





#### User List (3/3)





#### Terminal List (1/2)





#### Terminal List (2/2)





#### Import User and Terminal (1/2)





#### Import User and Terminal (2/2)





#### Terminal Sync (1/2)





#### Terminal Sync (2/2)





#### Access Control Group (1/3)





#### Access Control Group (2/3)





#### Access Control Group (3/3)





#### Schedule Template (1/3)





#### Schedule Template (2/3)





#### Schedule Template (3/3)





### Day Template (1/2)





#### Day Template (2/2)





#### Card List (1/2)





#### Card List (2/2)





#### Register a RF Card (1/2)





#### Register a RF Card (2/2)





### Event Log (1/2)





### Event Log (2/2)





## Thank you!

# AddPac Technology Co., Ltd. Sal