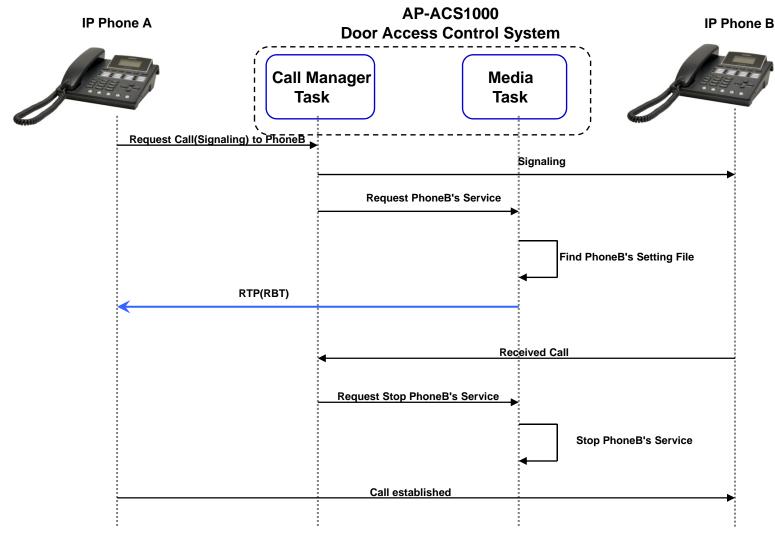

Media Service Data Flow Diagram
- Media Service Call Flow Diagram
- Media Service Codec
- Media Service Announcement
- Application Service

#### **Product Overview**

- Small, Powerful Call Manager for Small & Medium Enterprise
- Smart Management and User Friendly Features
- Fault Tolerant and Scalability Architecture
- Media Service Features
  - RBT/MoH/MMCID Service
  - RBT/MoH/MMCID Schedule Holiday) Support
  - Announcement Schedule(Holiday) Support
  - Announcement Package Distribution
  - Announcement/RBT/MoH/MMCID Audio/Video Support
- Firmware Upgradeable Architecture
- Two(2) Fast Ethernet Interface
- Two(2) VoIP Interface Module Slots (Max.16 Port Analog)
- One(1) RS-232C Port for CLI



#### Media Server Data Flow Diagram



#### Media Server Call Flow Diagram (Ring Back Tone)



AddPac

www.addpac.com

#### Media Server Call Flow Diagram (MoH : Music on Hold)



#### Media Server Call Flow Diagram (MMCID : Multimedia Caller ID)



## Media Server Support Codec

| Audio/Video | Codec |
|-------------|-------|
|             | G711u |
| Audio       | G711a |
|             | G729  |
|             | MPEG4 |
| Video       | H.263 |

#### Announcement Service

| Service        | Name                       | Description                                                                                            |
|----------------|----------------------------|--------------------------------------------------------------------------------------------------------|
| Dial Tone      | Normal Dial-tone           | Hearing Tone When off-Hook("ttou")