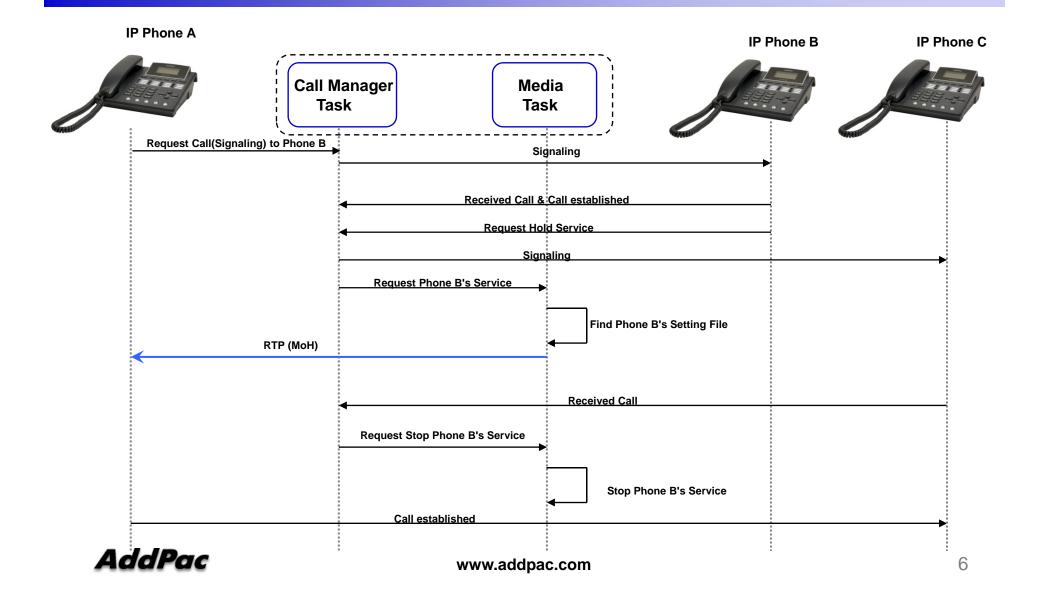

ec
- Media Service Announcement
- Application Service

#### **Product Overview**

- Small, Powerful Call Manager for Small & Medium Enterprise
- Smart Management and User Friendly Features
- Fault Tolerant and Scalability Architecture
- Media Service Features
  - RBT/MoH/MMCID Service
  - RBT/MoH/MMCID Schedule Holiday) Support
  - Announcement Schedule(Holiday) Support
  - Announcement Package Distribution
  - Announcement/RBT/MoH/MMCID Audio/Video Support
- Firmware Upgradeable Architecture
- Two(2) Fast Ethernet Interface
- Two(2) VoIP Interface Module Slots (Max.16 Port Analog)
- One(1) RS-232C Port for CLI



#### Media Server Data Flow Diagram



#### Media Server Call Flow Diagram (Ring Back Tone)



AddPac

www.addpac.com

#### Media Server Call Flow Diagram (MoH : Music on Hold)



#### Media Server Call Flow Diagram (MMCID : Multimedia Caller ID)



## Media Server Support Codec

| Audio/Video | Codec |
|-------------|-------|
|             | G711u |
| Audio       | G711a |
|             | G729  |
|             | MPEG4 |
| Video       | H.263 |

#### Announcement Service

| Service        | Name                       | Description                                                                                            |
|----------------|----------------------------|--------------------------------------------------------------------------------------------------------|
| Dial Tone      | Normal Dial-tone           | Hearing Tone When off-Hook("ttou")                                                                     |
|                | Virtual Dial-tone