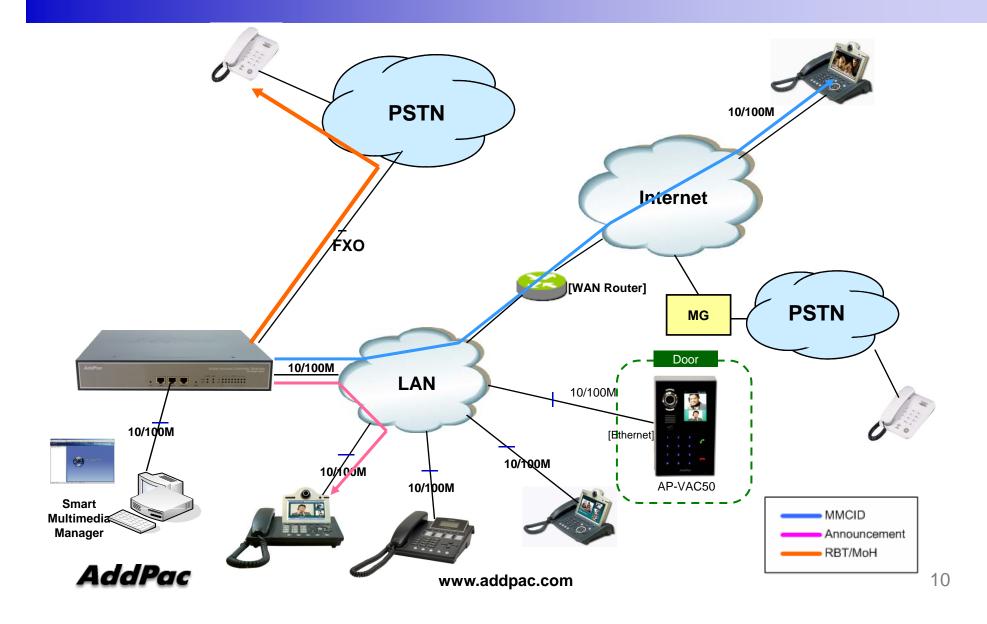

| Network Busy               | Sorry, Network is busy, please retry after moment.                                                     |
|                | System overload            | Sorry, this call is restricted by license, please rety after moment                                    |
|                | Ring back tone             | Default RBT                                                                                            |
|                | Music On Hold              | Default MoH                                                                                            |
| A <i>ddPac</i> | Call Waiting tone          | Call Waiting tone                                                                                      |

#### Media Service App. for All IP Environment



# Thank you!

#### AddPac Technology Co., Ltd. Sales and Marketing

Phone +82.2.568.3848 (KOREA) FAX +82.2.568.3847 (KOREA) E-mail sales@addpac.com