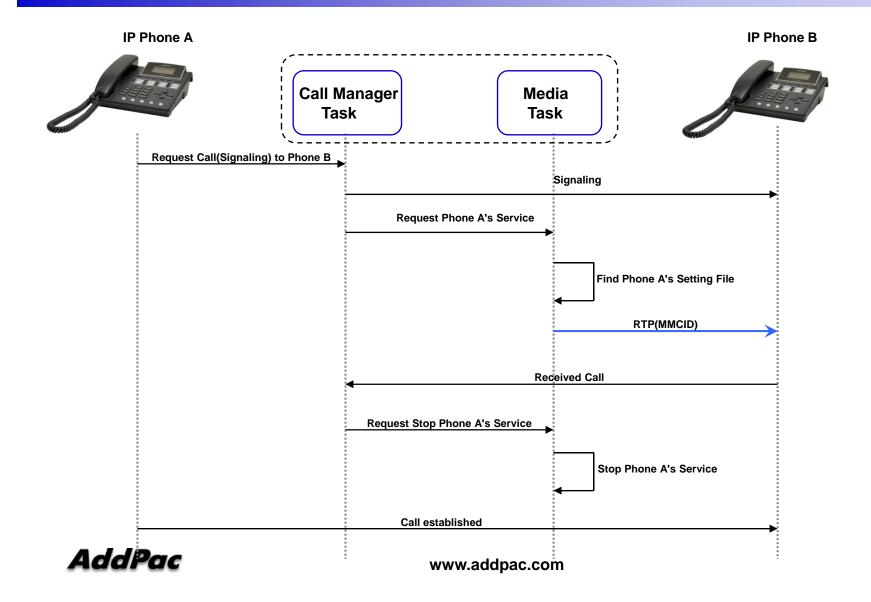

Overview**

- Small, Powerful Call Manager for Small & Medium Enterprise
- Smart Management and User Friendly Features
- Fault Tolerant and Scalability Architecture
- Media Service Features
  - RBT/MoH/MMCID Service
  - RBT/MoH/MMCID Schedule Holiday) Support
  - Announcement Schedule(Holiday) Support
  - Announcement Package Distribution
  - Announcement/RBT/MoH/MMCID Audio/Video Support
- Firmware Upgradeable Architecture
- Two(2) Fast Ethernet Interface
- Two(2) VoIP Interface Module Slots (Max.16 Port Analog)
- One(1) RS-232C Port for CLI



#### Media Server Data Flow Diagram



#### Media Server Call Flow Diagram (Ring Back Tone)



AddPac

www.addpac.com

#### Media Server Call Flow Diagram (MoH : Music on Hold)



#### Media Server Call Flow Diagram (MMCID : Multimedia Caller ID)



## Media Server Support Codec

| Audio/Video | Codec |
|-------------|-------|
|             | G711u |
| Audio       | G711a |
|             | G729  |
|             | MPEG4 |
| Video       | H.263 |

#### Announcement Service

| Service        | Name                       | Description                                                                                            |
|----------------|----------------------------|--------------------------------------------------------------------------------------------------------|
| Dial Tone      | Normal Dial-tone           | Hearing Tone When off-Hook("ttou")                                                                     |
|                | Virtual Dial-tone          | Hearing tone when a user try to external outbound call (9T).<br>