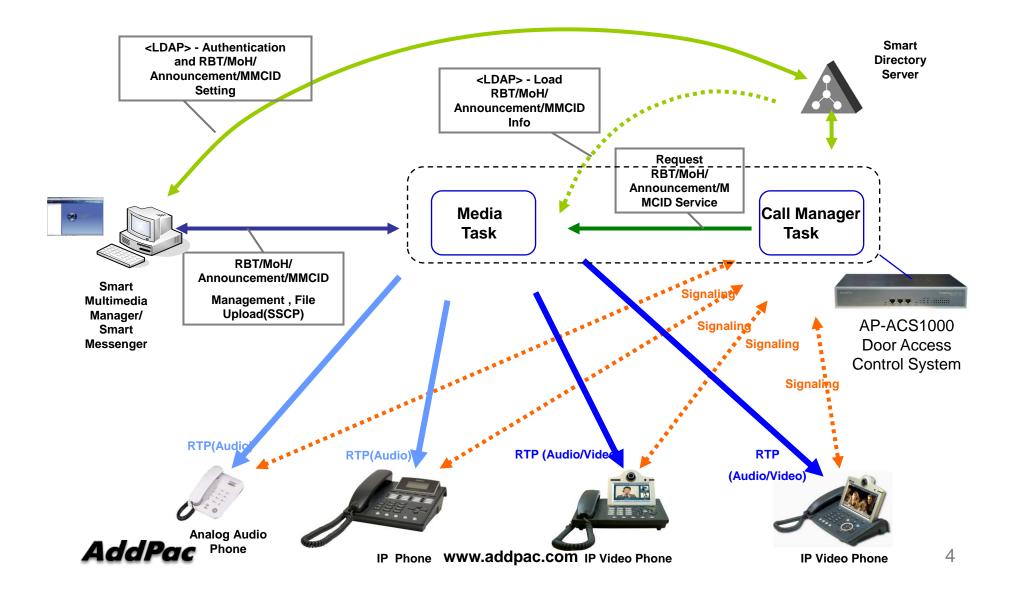

ing

www.addpac.com

### Contents

- Product Overview
- Media Service Data Flow Diagram
- Media Service Call Flow Diagram
- Media Service Codec
- Media Service Announcement
- Application Service

#### **Product Overview**

- Small, Powerful Call Manager for Small & Medium Enterprise
- Smart Management and User Friendly Features
- Fault Tolerant and Scalability Architecture
- Media Service Features
  - RBT/MoH/MMCID Service
  - RBT/MoH/MMCID Schedule Holiday) Support
  - Announcement Schedule(Holiday) Support
  - Announcement Package Distribution
  - Announcement/RBT/MoH/MMCID Audio/Video Support
- Firmware Upgradeable Architecture
- Two(2) Fast Ethernet Interface
- Two(2) VoIP Interface Module Slots (Max.16 Port Analog)
- One(1) RS-232C Port for CLI



#### Media Server Data Flow Diagram



#### Media Server Call Flow Diagram (Ring Back Tone)



AddPac

www.addpac.com

#### Media Server Call Flow Diagram (MoH : Music on Hold)



#### Media Server Call Flow Diagram (MMCID : Multimedia Caller ID)



## Media Server Support Codec

| Audio/Video | Codec |
|-------------|-------|
|             | G711u |
| Audio       | G711a |
|             | G729  |
|             | MPEG4 |
| Video       | H.263 |

#### Announcement Service

| Service        | Name                       | Description                                                                                            |
|----------------|----------------------------|--------------------------------------------------------------------------------------------------------|
| Dial Tone      | Normal Dial-tone           | Hearin