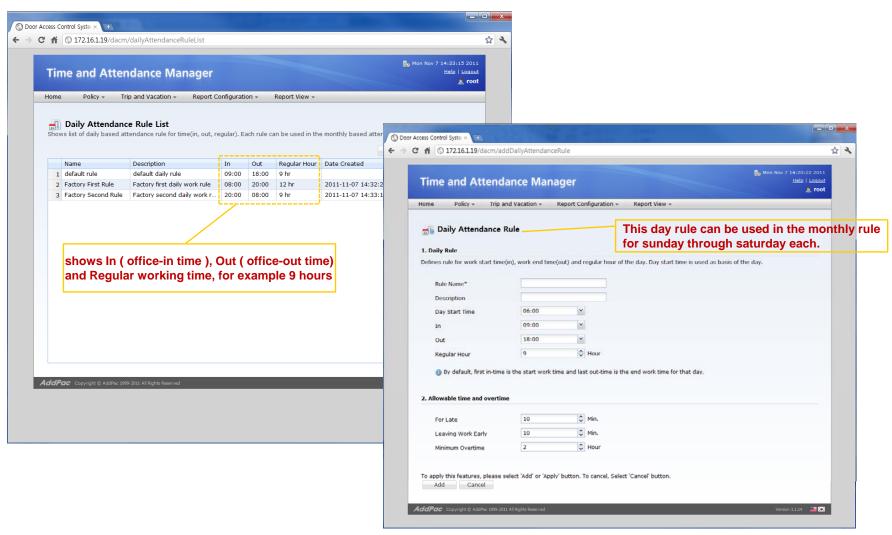

# DACS (Door Access Control System)







**AddPac Technology** 

2011, Sales and Marketing

#### Contents

- DACS Network Service Diagram
- Login Web Page
- Time & Attendance Management
  - Daily Attendance Management
  - Monthly Attendance Management
  - Business Trip and Vacation Management
  - Time & Attendance Codes
  - Attendance Report Management
  - Attendance Report by Date, Month
  - Attendance Daily Report by Month
  - Attendance Personal Report



#### DACS (Door Access Control System)

Integrated Door Access Control and Call Control



#### DACS (Door Access Control System)

Login page





# TAAM (Time and Attendance Manager) Main Web Page





# TAAM (Time and Attendance Manager) Daily Attendance Rules





### TAAM (Time and Attendance Manager) Monthly Attendance Rules





# TAAM (Time and Attendance Manager) Business Trip and Vacation



#### Time and Attendance Codes





# TAAM (Time and Attendance Manager) Delivery Policy for Attendance Report



manager level users (extension) list who want to receive daily and monthly attendance report



# TAAM (Time and Attendance Manager) Attendance Report by Date





# TAAM (Time and Attendance Manager) Attendance Report Excel Export





#### Attendance Report by Month





Attendance Daily Report by Month





#### Attendance Personal Report





attendance summary for time and attendance code of a extension user

### Thank you!

### AddPac Technology Co., Ltd. Sales and Marketing

Phone +82.2.568.3848 (KOREA)

FAX +82.2.568.3847 (KOREA)

E