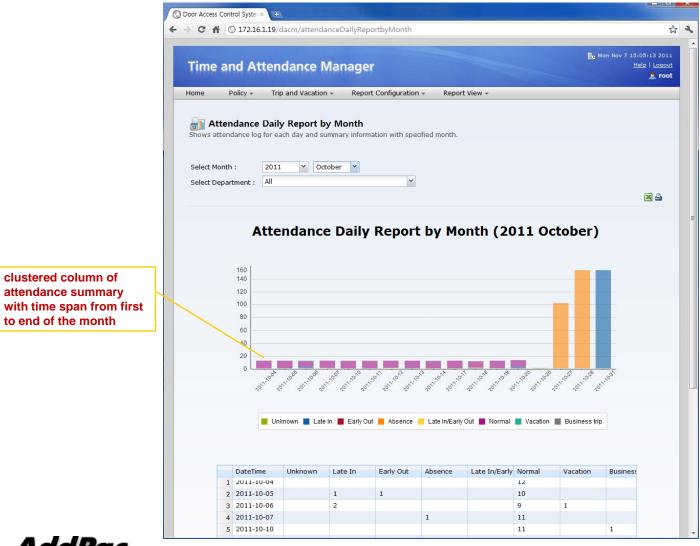

trol System)

Integrated Door Access Control and Call Control



#### DACS (Door Access Control System)

Login page





# TAAM (Time and Attendance Manager) Main Web Page





# TAAM (Time and Attendance Manager) Daily Attendance Rules





### TAAM (Time and Attendance Manager) Monthly Attendance Rules





# TAAM (Time and Attendance Manager) Business Trip and Vacation



#### Time and Attendance Codes





# TAAM (Time and Attendance Manager) Delivery Policy for Attendance Report



manager level users (extension) list who want to receive daily and monthly attendance report



# TAAM (Time and Attendance Manager) Attendance Report by Date





# TAAM (Time and Attendance Manager) Attendance Report Excel Export





#### Attendance Report by Month





Attendance Daily Report by Month





#### Attendance Personal Report





attendance summary for time and attendance code of a extension user

### Thank you!

### AddPac Technology Co., Ltd. Sales and Marketing

Phone +82.2.568.3848 (KOREA)

FAX +82.2.568.3847 (KOREA)

E-mail: sales@addpac.com

www.addpac.com