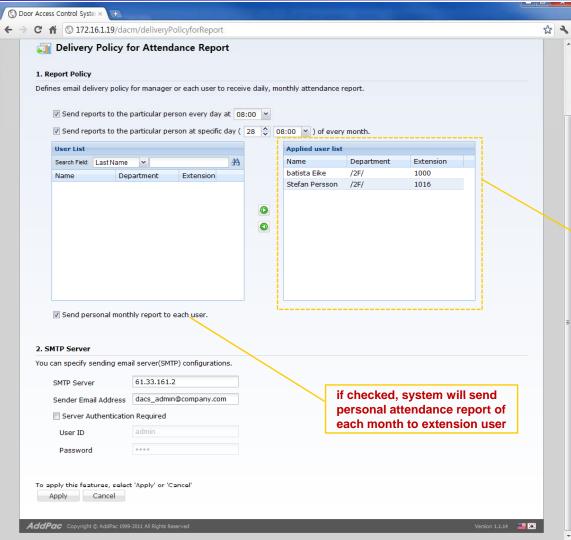

# TAAM (Time and Attendance Manager) Delivery Policy for Attendance Report

manager level users (extension) list who want to receive daily and monthly attendance report