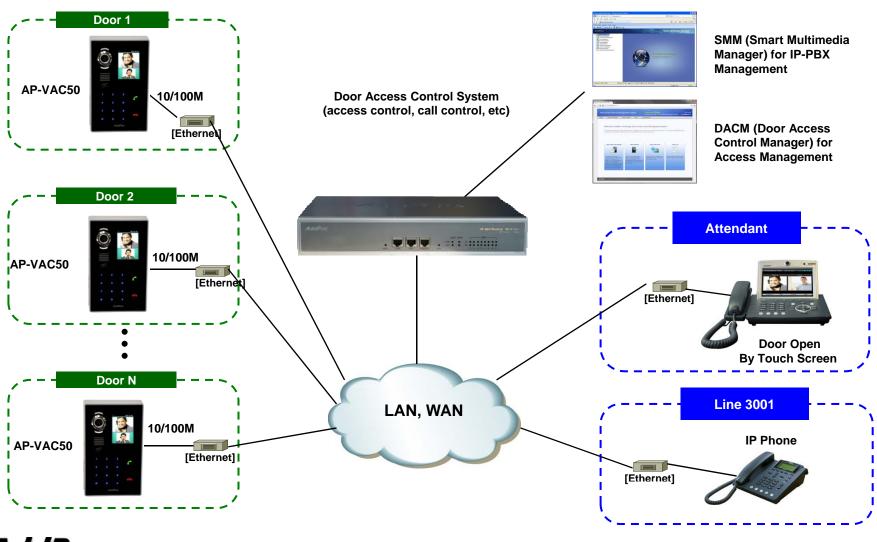

#### DACS (Door Access Control System)

Integrated Door Access Control and Call Control