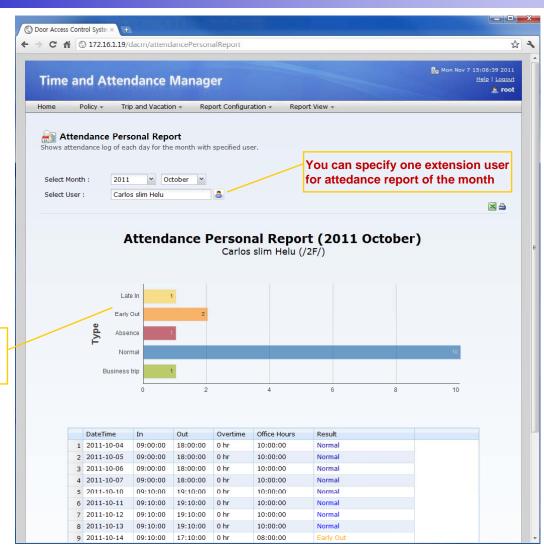

#### Attendance Personal Report

attendance summary for time and attendance code of a extension user