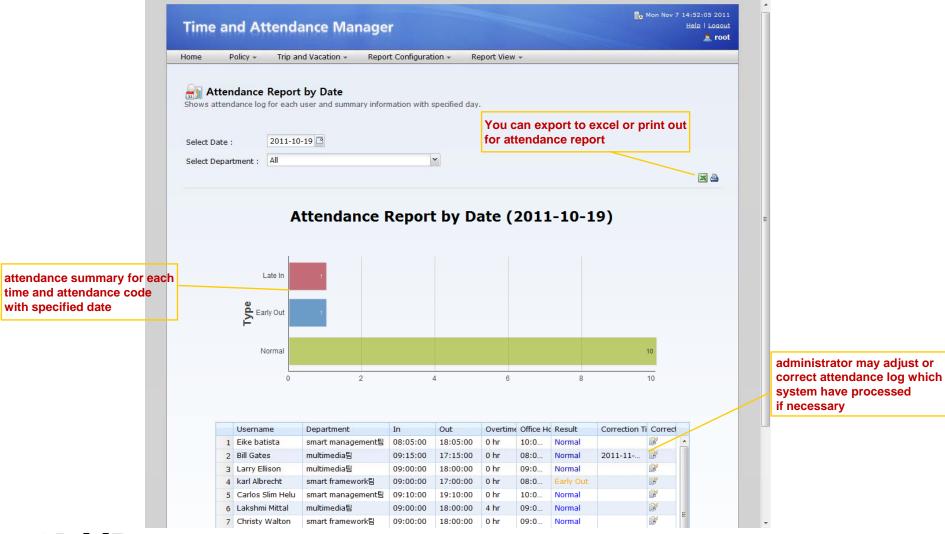

rt Management
  - Attendance Report by Date, Month
  - Attendance Daily Report by Month
  - Attendance Personal Report



#### DACS (Door Access Control System)

Integrated Door Access Control and Call Control



#### DACS (Door Access Control System)

Login page





# TAAM (Time and Attendance Manager) Main Web Page





# TAAM (Time and Attendance Manager) Daily Attendance Rules





### TAAM (Time and Attendance Manager) Monthly Attendance Rules





# TAAM (Time and Attendance Manager) Business Trip and Vacation



#### Time and Attendance Codes





# TAAM (Time and Attendance Manager) Delivery Policy for Attendance Report



manager level users (extension) list who want to receive daily and monthly attendance report



# TAAM (Time and Attendance Manager) Attendance Report by Date





# TAAM (Time and Attendance Manager) Attendance Report Excel Export





#### Attendance Report by Month





Attendance Daily Report by Month





#### Attendance Personal Report





attendance summary for time and attendance code of a extension user

### Thank you!

### AddPac Technology Co., Ltd. Sales and Marketing

Phone +82.2.568.3848 (KOREA)

FAX +82.2.568.3847 (KOREA)

E-mail: sales@addpac.com

www.addpac.com