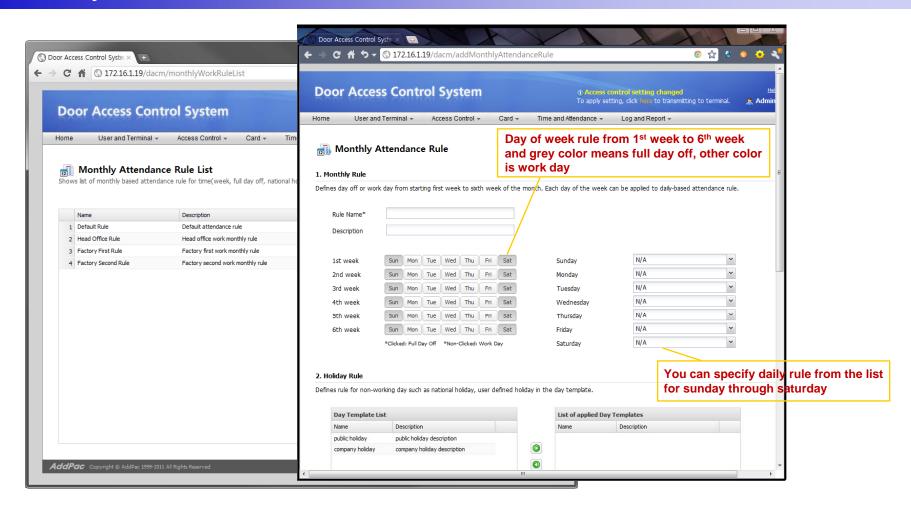

# DACS (Door Access Control System)







**AddPac Technology** 

2011, Sales and Marketing

#### Contents

- DACS Network Service Diagram
- Login Web Page
- Time & Attendance Management
  - Daily Attendance Management
  - Monthly Attendance Management
  - Business Trip and Vacation Management
  - Time & Attendance Codes
  - Attendance Report Management
  - Attendance Report by Date, Month
  - Attendance Daily Report by Month
  - Attendance Personal Report



#### DACS (Door Access Control System)

Integrated Door Access Control and Call Control



#### DACS (Door Access Control System)

Login page





# TAAM (Time and Attendance Manager) Main Web Page





# TAAM (Time and Attendance Manager) Daily Attendance Rules





### TAAM (Time and Attendance Manager) Monthly Attendance Rules





# TAAM (Time and Attendance Manager) Business Trip and Vacation



#### Time and Attendance Codes





# TAAM (Time and Attendance Manager) Delivery Policy for Attendance Report



manager level users (extension) list who want to receive daily and monthly attendance report



# TAAM (Time and Attendance Manager) Attendance Report by Date





# TAAM (Time and Attendance Manager) Attendance Report Excel Export





#### Attendance Report by Month





Attendance Daily Report by Month





#### Attendance Personal Report





attendance summary for time and attendance code of a extension user

### Thank you!

### AddPac Technology Co., Ltd. Sales and Marketing

Phone +82.2.568.3848 (KOREA)

FAX +82.2.568.3847 (KOREA)

E-mail: sales@addpac.com

www.addpac.com