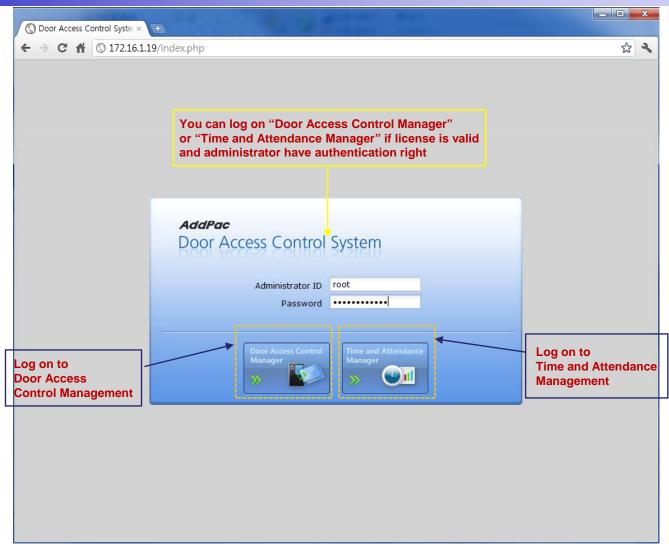

# DACS (Door Access Control System)







**AddPac Technology** 

2011, Sales and Marketing

#### Contents

- DACS Network Service Diagram
- Login Web Page
- Time & Attendance Management
  - Daily Attendance Management
  - Monthly Attendance Management
  - Business Trip and Vacation Management
  - Time & Attendance Codes
  - Attendance Report Management
  - Attendance Report by Date, Month
  - Attendance Daily Report by Month
  - Attendance Personal Report



#### DACS (Door Access Control System)

Integrated Door Access Control and Call Control



#### DACS (Door Access Control System)

Login page





# TAAM (Time and Attendance Manager) Main Web Page





# TAAM (Time and Attendance Manager) Daily Attendance Rules





### TAAM (Time and Attendance Manager) Monthly Attendance Rules





# TAAM (Time and Attendance Manager) Business Trip and Vacation



#### Time and Attendance Codes





# TAAM (Time and Attendance Manager) Delivery Policy for Attendance Report



manager level users (extension) list who want to receive daily and monthly attendance report



# TAAM (Time and Attendance Manager) Attendance Report by Date





# TAAM (Time and Attendance Manager) Attendance Report Excel Export





#### Attendance Report by Month





Attendance Daily Report by Month





#### Attendance Personal Report





attendance summary for time and attendance code of a extension user

### Tha