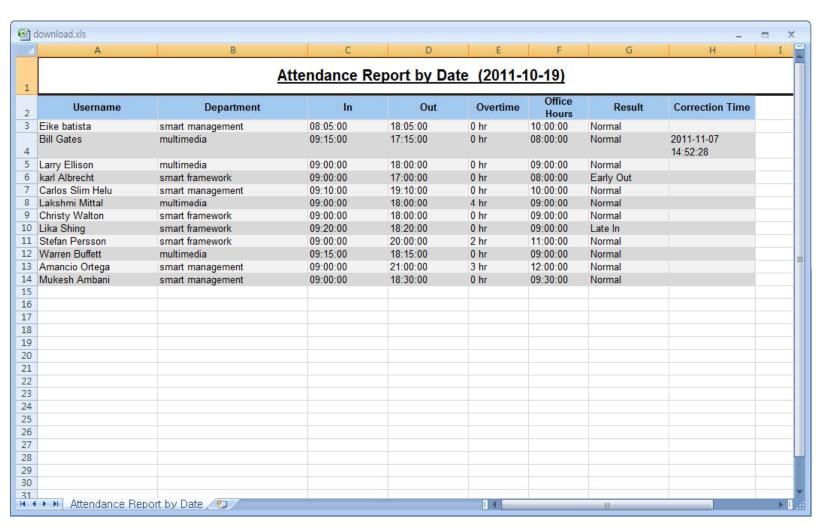

eport by Month
  - Attendance Personal Report



#### DACS (Door Access Control System)

Integrated Door Access Control and Call Control



#### DACS (Door Access Control System)

Login page





# TAAM (Time and Attendance Manager) Main Web Page





# TAAM (Time and Attendance Manager) Daily Attendance Rules





### TAAM (Time and Attendance Manager) Monthly Attendance Rules





# TAAM (Time and Attendance Manager) Business Trip and Vacation



#### Time and Attendance Codes





# TAAM (Time and Attendance Manager) Delivery Policy for Attendance Report



manager level users (extension) list who want to receive daily and monthly attendance report



# TAAM (Time and Attendance Manager) Attendance Report by Date





# TAAM (Time and Attendance Manager) Attendance Report Excel Export





#### Attendance Report by Month





Attendance Daily Report by Month





#### Attendance Personal Report





attendance summary for time and attendance code of a extension user

### Thank you!

### AddPac Technology Co., Ltd. Sales and Marketing

Phone +82.2.568.3848 (KOREA)

FAX +82.2.568.3847 (KOREA)

E-mail: sales@addpac.com

www.addpac.com