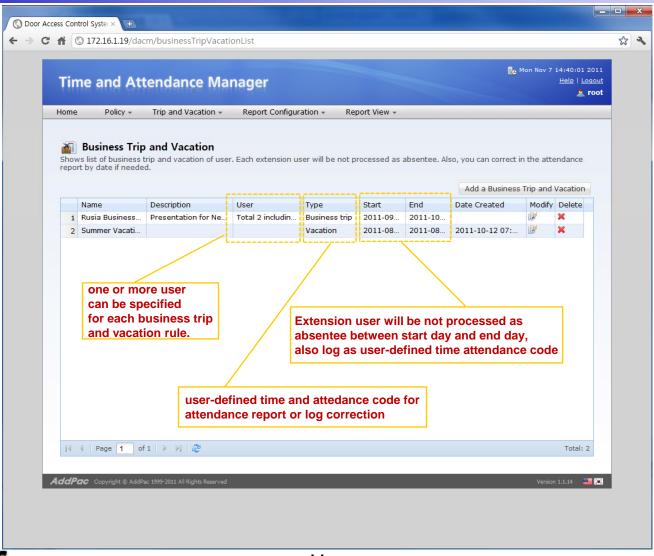

2011, Sales and Marketing

#### Contents

- DACS Network Service Diagram
- Login Web Page
- Time & Attendance Management
  - Daily Attendance Management
  - Monthly Attendance Management
  - Business Trip and Vacation Management
  - Time & Attendance Codes
  - Attendance Report Management
  - Attendance Report by Date, Month
  - Attendance Daily Report by Month
  - Attendance Personal Report



#### DACS (Door Access Control System)

Integrated Door Access Control and Call Control



#### DACS (Door Access Control System)

Login page





# TAAM (Time and Attendance Manager) Main Web Page





# TAAM (Time and Attendance Manager) Daily Attendance Rules





### TAAM (Time and Attendance Manager) Monthly Attendance Rules





# TAAM (Time and Attendance Manager) Business Trip and Vacation



#### Time and Attendance Codes





# TAAM (Time and Attendance Manager) Delivery Policy for Attendance Report



manager level users (extension) list who want to receive daily and monthly attendance report



# TAAM (Time and Attendance Manager) Attendance Report by Date





# TAAM (Time and Attendance Manager) Attendance Report Excel Export





#### Attendance Report by Month





Attendance Daily Report by Month





#### Attendance Personal Report





attendance summary for time and attendance code of a extension user

### Thank you!

### AddPac Technology Co., Ltd. Sales and Marketing

Phone +82.2.568.3848 (KOREA)

FAX +82.2.568.3847 (KOREA)

E-mail: sales@addpac.com

www.addpac.com