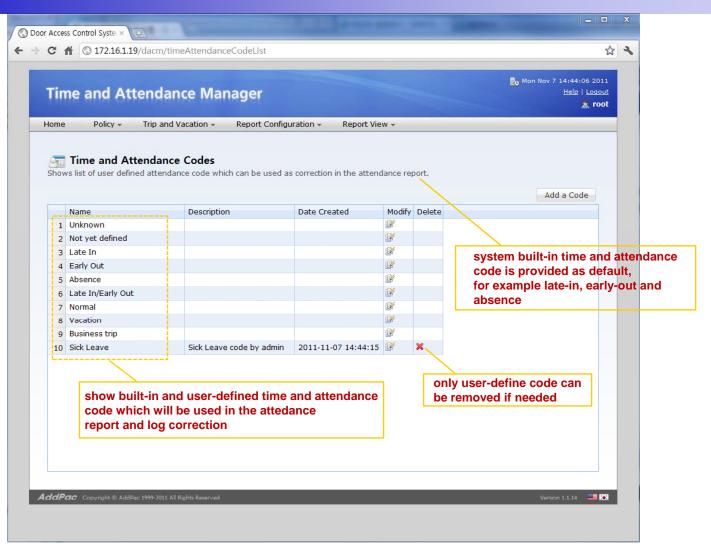

ntents

- DACS Network Service Diagram
- Login Web Page
- Time & Attendance Management
  - Daily Attendance Management
  - Monthly Attendance Management
  - Business Trip and Vacation Management
  - Time & Attendance Codes
  - Attendance Report Management
  - Attendance Report by Date, Month
  - Attendance Daily Report by Month
  - Attendance Personal Report



#### DACS (Door Access Control System)

Integrated Door Access Control and Call Control



#### DACS (Door Access Control System)

Login page





# TAAM (Time and Attendance Manager) Main Web Page





# TAAM (Time and Attendance Manager) Daily Attendance Rules





### TAAM (Time and Attendance Manager) Monthly Attendance Rules





# TAAM (Time and Attendance Manager) Business Trip and Vacation



#### Time and Attendance Codes





# TAAM (Time and Attendance Manager) Delivery Policy for Attendance Report



manager level users (extension) list who want to receive daily and monthly attendance report



# TAAM (Time and Attendance Manager) Attendance Report by Date





# TAAM (Time and Attendance Manager) Attendance Report Excel Export





#### Attendance Report by Month





Attendance Daily Report by Month





#### Attendance Personal Report





attendance summary for time and attendance code of a extension user

### Thank you!

### AddPac Technology Co., Ltd. Sales and Marketing

Phone +82.2.568.3848 (KOREA)

FAX +82.2.568.3847 (KOREA)

E-mail: sales@addpac.com

www.addpac.com