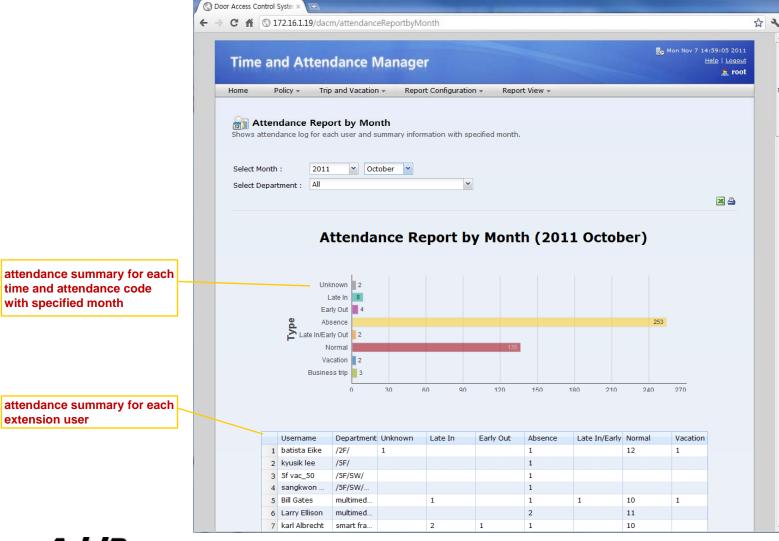

l Report



#### DACS (Door Access Control System)

Integrated Door Access Control and Call Control



#### DACS (Door Access Control System)

Login page





# TAAM (Time and Attendance Manager) Main Web Page





# TAAM (Time and Attendance Manager) Daily Attendance Rules





### TAAM (Time and Attendance Manager) Monthly Attendance Rules





# TAAM (Time and Attendance Manager) Business Trip and Vacation



#### Time and Attendance Codes





# TAAM (Time and Attendance Manager) Delivery Policy for Attendance Report



manager level users (extension) list who want to receive daily and monthly attendance report



# TAAM (Time and Attendance Manager) Attendance Report by Date





# TAAM (Time and Attendance Manager) Attendance Report Excel Export





#### Attendance Report by Month





Attendance Daily Report by Month





#### Attendance Personal Report





attendance summary for time and attendance code of a extension user

### Thank you!

### AddPac Technology Co., Ltd. Sales and Marketing

Phone +82.2.568.3848 (KOREA)

FAX +82.2.568.3847 (KOREA)

E-mail: sales@addpac.com

www.addpac.com