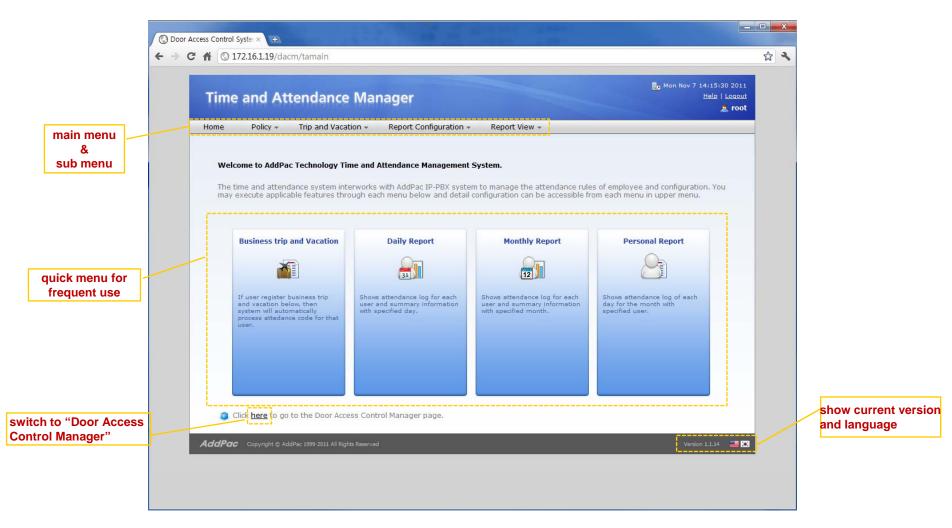

# DACS (Door Access Control System)







**AddPac Technology** 

2011, Sales and Marketing

#### Contents

- DACS Network Service Diagram
- Login Web Page
- Time & Attendance Management
  - Daily Attendance Management
  - Monthly Attendance Management
  - Business Trip and Vacation Management
  - Time & Attendance Codes
  - Attendance Report Management
  - Attendance Report by Date, Month
  - Attendance Daily Report by Month
  - Attendance Personal Report



#### DACS (Door Access Control System)

Integrated Door Access Control and Call Control



#### DACS (Door Access Control System)

Login page





# TAAM (Time and Attendance Manager) Main Web Page





# TAAM (Time and Attendance Manager) Daily Attendance Rules





### TAAM (Time and Attendance Manager) Monthly Attendance Rules





# TAAM (Time and Attendance Manager) Business Trip and Vacation



#### Time and Attendance Codes





# TAAM (Time and Attendance Manager) Delivery Policy for Attendance Report



manager level users (extension) list who want to receive daily and monthly attendance report



# TAAM (Time and Attendance Manager) Attendance Report by Date





# TAAM (Time and Attendance Manager) Attendance Report Excel Export





#### Attendance Report by Month





Attendance Daily Report by Month





#### Attendance Personal Report





attendance summary for time and attendance code of a extension user

### Thank you!

### AddPac Technology Co., Ltd. Sales and Marke