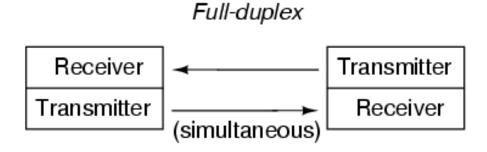

#### AddPac IP Video Door Phone Solution

### Full Duplex AEC Service





AddPac Technology

2015, Sales and Marketing

www.addpac.com

#### Contents

- Difference between Half Duplex and Full Duplex
- Hardware Block Diagram (AddPac IP Video Door Phone)
- Acoustic Echo Canceller Specification



Full Duplex Two-Way Communication by using AEC (acoustic echo canceller)



# Difference between Half Duplex and Full Duplex







4

# Hardware Block Diagram





# Hardware Specification



#### Acoustic Echo Canceller

- Full-duplex operation during double-talk situations
- One channel AEC, one channel LEC up to 256ms shared
- Cancels echoes with up to 10dB echo return
- Advanced noise reduction(up to 20dB)



# Thank you!

AddPac Technology Co., Ltd.

Tech. Solution

Phone +82.2.568.3848 (KOREA) FAX +82.2.568.3847 (KOREA) E-mail ts@addpac.com