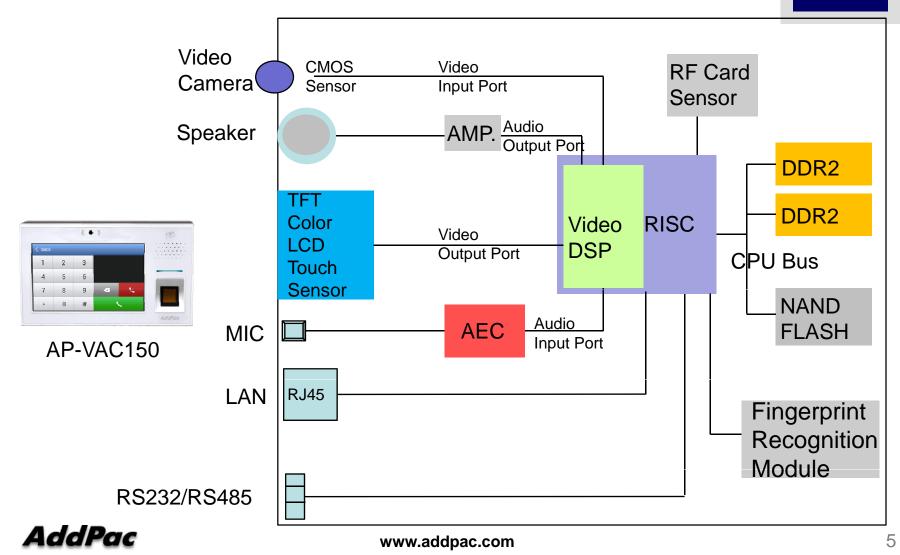

#### AddPac IP Video Door Phone Solution

### Full Duplex AEC Service





AddPac Technology

2015, Sales and Marketing

www.addpac.com

#### Contents

- Difference between Half Duplex and Full Duplex
- Hardware Block Diagram (AddPac IP Video Door Phone)
- Acoustic Echo Canceller Specification



Full Duplex Two-Way Communication by using AEC (acoustic echo canceller)



# Difference between Half Duplex and Full Duplex







4

# Hardware Block Diagram





# Hardware Specification



#### Acoustic Echo Canceller

- Full-duplex operation during double-talk situations
- One channel AEC, one channel LEC up to 256ms shared
- Cancels echoes with up to 10dB echo return
- Advanced noise reduction(up to 20dB)



# Thank you!

AddPac Technology Co., Ltd.

Tech. Solution

Phone +82.2.568.3848 (KOREA) FAX +82.2.568.3847 (KOREA) E-mail ts@addpac.com