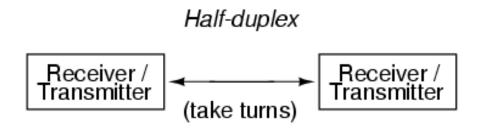

#### AddPac IP Video Door Phone Solution

### Full Duplex AEC Service





AddPac Technology

2015, Sales and Marketing

www.addpac.com

#### Contents

- Difference between Half Duplex and Full Duplex
- Hardware Block Diagram (AddPac IP Video Door Phone)
- Acoustic Echo Canceller Specification



Full Duplex Two-Way Communication by using AEC (acoustic echo canceller)



# Difference between Half Duplex and Full Duplex







4

# Hardware Block Diagram





# Hardware Specification



#### Acoustic Echo Canceller

- Full-duplex operation during double-talk situations
- One channel AEC, one channel LEC up to 256ms shared
- Cancels echoes with up to 10dB echo return
- Advanced noise reduction(up to 20dB)



# Thank you!

AddPac Technology Co., Ltd.

Tech. Solution

Phone +82.2.568.3848 (KOREA) FAX +82.2.568.3847 (KOREA) E-mail ts@addpac.com