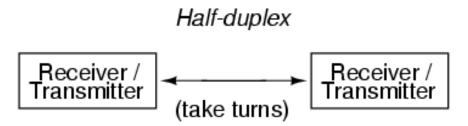

# AddPac IP Video Door Phone Solution

#### Full Duplex AEC Service





AddPac Technology

Sales and Marketing

www.addpac.com

# Contents

- Difference between Half Duplex and Full Duplex
- Hardware Block Diagram (AddPac IP Video Door Phone)
- Acoustic Echo Canceller Specification

# Full Duplex Two-Way Communication by using AEC (acoustic echo canceller)



#### **Difference** between Half Duplex and Full Duplex







# Hardware Specification



#### Acoustic Echo Canceller

- Full-duplex operation during double-talk situations
- One channel AEC, one channel LEC up to 256ms shared
- Cancels echoes with up to 10dB echo return
- Advanced noise reduction(up to 20dB)

# Thank you!

# AddPac Technology Co., Ltd. Tech. Solution

Phone +82.2.568.3848 (KOREA) FAX +82.2.568.3847 (KOREA) E-mail ts@addpac.com



www.addpac.com