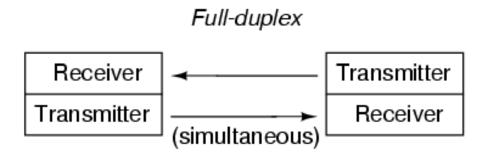

# Full Duplex Two-Way Communication by using AEC (acoustic echo canceller)

#### **Difference** between Half Duplex and Full Duplex