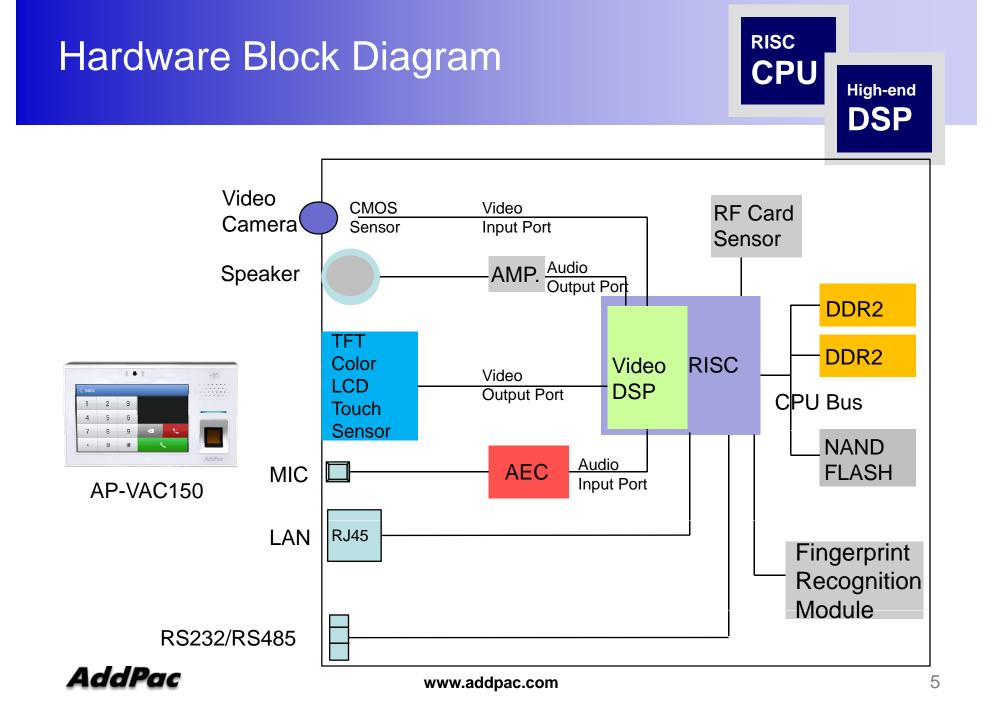

# AddPac IP Video Door Phone Solution

#### Full Duplex AEC Service





AddPac Technology

Sales and Marketing

www.addpac.com

# Contents

- Difference between Half Duplex and Full Duplex
- Hardware Block Diagram (AddPac IP Video Door Phone)
- Acoustic Echo Canceller Specification

# Full Duplex Two-Way Communication by using AEC (acoustic echo canceller)



#### **Difference** between Half Duplex and Full Duplex







# Hardware Specification



#### Acoustic Echo Canceller

- Full-duplex operation during double-talk situations
- One channel AEC, one channel LEC up to 256ms shared
- Cancels echoes with up to 10dB echo return
- Advanced noise reduction(up to 20dB)

# Thank you!

# AddPac Technology Co., Ltd. Tech. Solution

Phone +82.2.568.3848 (KOREA) FAX +82.2.568.3847 (KOREA) E-mail ts@addpac.com



www.addpac.com