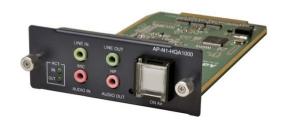

## AP-N1-HQA1000 Board

AP-ABS5000 IP High Quality Audio Broadcasting Server

## **AP-ABS5000 Audio Modules**

| Audio Module Type<br>(AP-N1-HQA1000)                                  | Audio Module Features                                                                            | Maximum Audio Channel in AP-ABS5000      |
|-----------------------------------------------------------------------|--------------------------------------------------------------------------------------------------|------------------------------------------|
|                                                                       | 1-Channel Audio In/Out Port                                                                      |                                          |
| LINE IN LINE OUT  AP-N1-HQA1000  ACT  OUT  AUDIO IN AUDIO OUT  ON AIF | Audio IN: MIC, Line IN Audio OUT: Headphone, Line OUT 3.5mm Stereo JACK High Quality Audio Codec | Up to 10 channel = 10 Module x 1 Channel |

## **AP-HQA Module**

AP-ABS5000 IP High Quality Audio Broadcasting Server

#### **Connect with 2:1 Stereo Jack**

- •High Quality codec realizes high quality audio service
- •Direct MIC-In/ Headphone In Port for monitoring
- •Real time High Quality Audio Band Broadcasting

Headphone