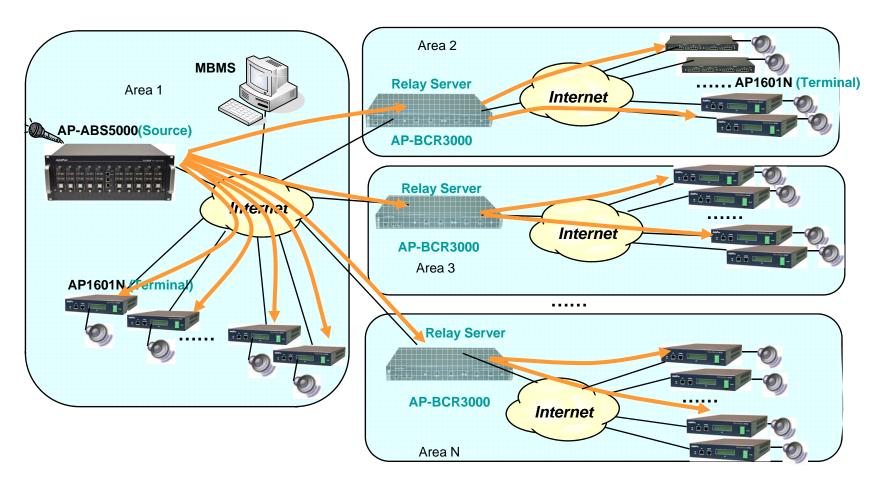

# IP Audio Broadcasting Signal Flow

# Multicast Service Network Diagram

- Multicast protocol based such as IGMP Protocol
- Available to broadcast multi destination with single channel bandwidth

# Unicast Service Network Diagram

AP-ABS5000 IP High Quality Audio Broadcasting Server

#### **Unicasting Service Network**

# IP HQ Audio Broadcasting Solution