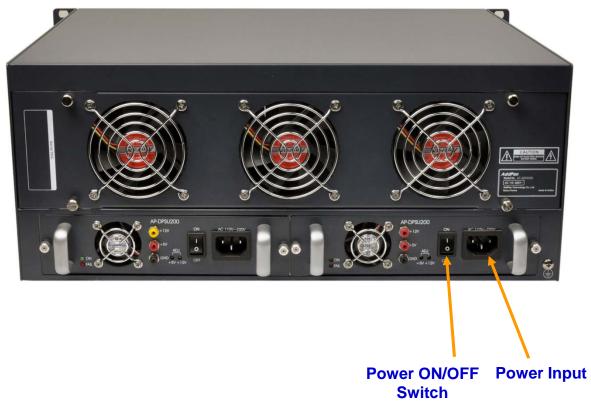

ng with Two(2) 10/100Mbps Fast Ethernet

RS232C Console Interface
Support for Command Line Interface





- RISC Microprocessor Computing Power
- High-end Programmable DSP Hardware Architecture
- Ten(10) Module Slots for Audio Broadcasting Codec Module
- Module Type Dual Power Supply
- High quality Audio and Voice Interface
  - Stereo Audio Input Connector
  - Stereo Audio Output Connector
- Network Interface
  - Two(2) 10/100Mbps Fast Ethernet (RJ45)
  - One(1) RS-232C Interface (RJ45) for Command Line Interface





AP-ABS5000 IP High Quality Audio Broadcasting Server

## **AP-ABS5000 Front Side**





AP-ABS5000 IP High Quality Audio Broadcasting Server

#### **AP-CPU Board**

## AP-N1-HQA1000 Board









AP-ABS5000 IP High Quality Audio Broadcasting Server

## AP-ABS5000 Back Side







AP-ABS5000 IP High Quality Audio Broadcasting Server

## **AP-ABS5000 Audio Modules**

| Audio Module Type<br>(AP-N1-HQA1000)                                  | Audio Module Features                                                                            | Maximum Audio Channel in AP-ABS5000      |
|-----------------------------------------------------------------------|--------------------------------------------------------------------------------------------------|------------------------------------------|
|                                                                       | 1-Channel Audio In/Out Port                                                                      |                                          |
| LINE IN LINE OUT  AP-N1-HQA1000  ACT  OUT  AUDIO IN AUDIO