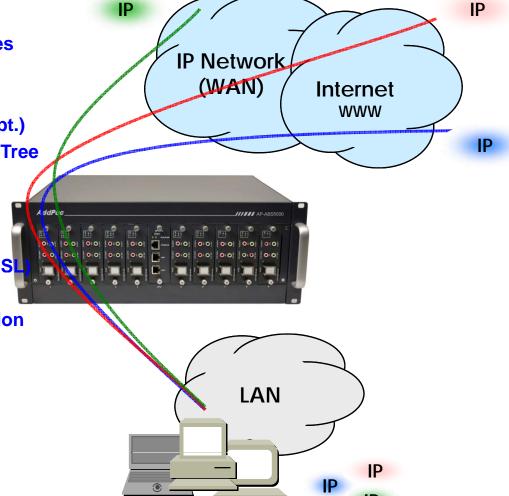

# IP Audio Broadcasting Signal Flow

# Unicast Service Network Diagram

AP-ABS5000 IP High Quality Audio Broadcasting Server

#### **Unicasting Service Network**