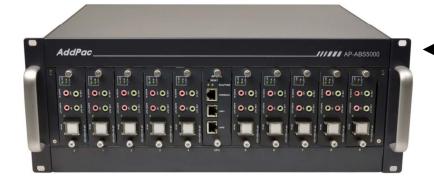

## **AP-ABS5000 Front Side**

AP-ABS5000 IP High Quality Audio Broadcasting Server

## AP-ABS5000 Back Side

AP-ABS5000 IP High Quality Audio Broadcasting Server