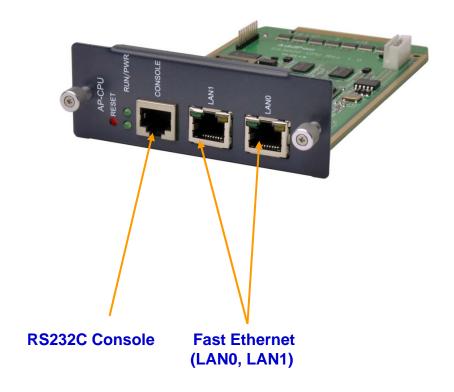

#### **AP-CPU Board**

Multichannel Audio IN/OUT

Broadband IP Networking with Two(2) 10/100Mbps Fast Ethernet

RS232C Console Interface
Support for Command Line Interface

- RISC Microprocessor Computing Power
- High-end Programmable DSP Hardware Architecture
- Ten(10) Module Slots for Audio Broadcasting Codec Module
- Module Type Dual Power Supply
- High quality Audio and Voice Interface
  - Stereo Audio Input Connector
  - Stereo Audio Output Connector
- Network Interface
  - Two(2) 10/100Mbps Fast Ethernet (RJ45)
  - One(1) RS-232C Interface (RJ45) for Command Line Interface