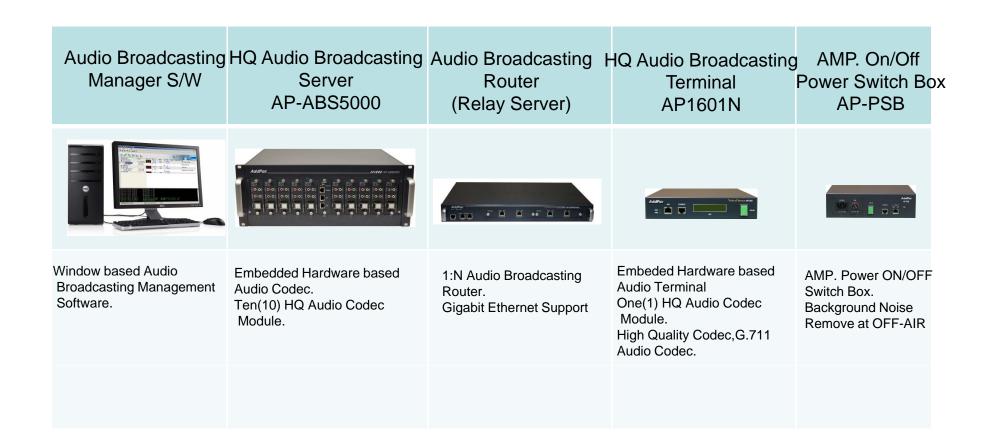

# Unicast Service Network Diagram

AP-ABS5000 IP High Quality Audio Broadcasting Server

#### **Unicasting Service Network**





## MBMS 2.0 Software Features

- User Registration Management
- User Access Restriction
- Broadcasting System Management
- Broadcasting Session Management
- Scheduling Broadcasting and On-time Broadcasting
- Emergency Broadcasting Management
- Scheduling Stop Management
- Event Log Management
- MBMS System Redundancy & Auto Data Backup



## MBMS 2.0 Software Features





# MBMS S/W Startup (Example)





# Broadcasting Equipment Management (Example)





# Broadcasting Configuration (Example)

AP-ABS5000 IP High Quality Audio Broadcasting Server





23

# Broadcasting Scheduling (Example)





# Event Log (Example)





# IP HQ Audio Broadcasting Solution





# **Application Service**





## Ordering Information

- AP-ABS5000 Main Body
- RISC Microprocessor with High-end Programmable DSP Architecture
- 2-ports 10/100Mbps Fast Ethernet and 1-port RJ45 RS-232C Console
- AP-N1-HQA1000 Module (Up to10 slot)
- Including Network Cable Set & Power Supply, etc.
- Built-in APOS Internetworking Software for AP-ABS5000
- Including 1 Year Hardware Warranty
- Product Documents
  - Install and Operation Guide (PDF)
- Pricing
  - AddPac Technology Regional Sales Manager
  - Authorized Sales and Marketing Representatives
  - Please Contact www.addpac.com



# Thank you!

# AddPac Technology Co., Ltd. Sales and Marketing

Phone +82.2.568.3848 (KOREA) FAX +82.2.568.3847 (KOREA) E-mail sales@addpac.com