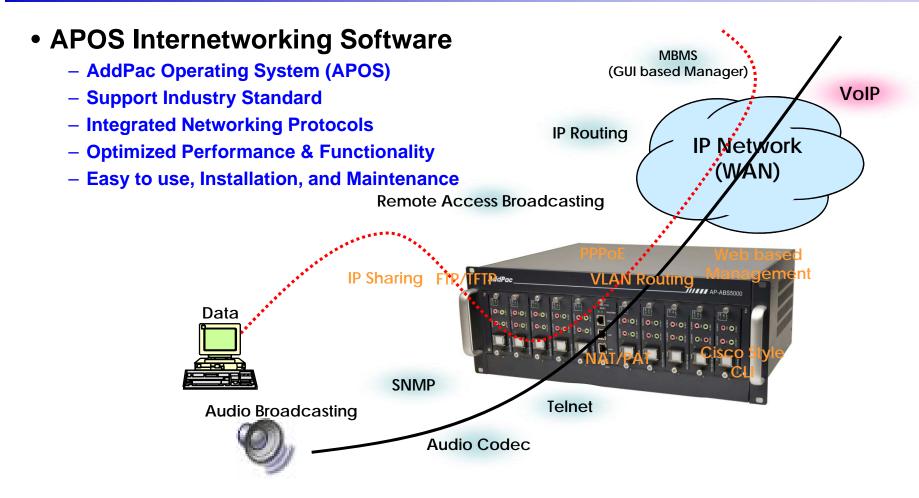

## APOS™ Service Features

AP-ABS5000 IP High Quality Audio Broadcasting Server

## • IP Routing Protocols

- Multi-protocol Internetworking Services

- Static & Default IP routing

- RIP v1/v2 (opt.)

- OSPF v2 routing protocols support (opt.)

Transparent Bridging (IEEE Spanning Tree Protocol)

#### WAN Protocols

Point-to-Point Protocol (PPPoE for ADS)

- IEEE 802.3 Ethernet

- PPTP support for secure communication

#### Network Managements

- Standard SNMP Agent (MIB v2) Support
- Remote Management using Console, Telnet
- Web based Management using HTTP Server Interface

#### Security Functions

- Standard & Extended IP Access List
- Enable/Disable for Specific Network Protocols
- Multi-level User Account Management
- Auto-disconnect for Telnet/Console Sessions
- PPP User Authentication Supports (PAP & CHAP)

## Operation & Managements

- System Performance Analysis for Process, CPU, Connection Interface
- Debugging, System Auditing, and Diagnostics Support
- System Booting and Auto-rebooting with Watchdog Feature
- System Managements with Data Logging
- IP Traffic Statistics with Accounting

#### Network Protocols

- DHCP Server & Relay Functions
- Network Address Translation (NAT) Function
- Port Address Translation (PAT) Function
- Transparent Bridging (IEEE Standard) Function
  - Spanning Tree Bridging Protocol Support
  - Remote Bridging Support
  - Concurrent Routing and Bridging Support
- Cisco Style Command Line Interface (CLI)
- Network time Protocol (NTP) Support