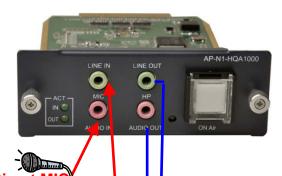

## **AP-ABS5000 Audio Modules**

| Audio Module Type<br>(AP-N1-HQA1000)                                  | Audio Module Features                                                                            | Maximum Audio Channel in AP-ABS5000      |
|-----------------------------------------------------------------------|--------------------------------------------------------------------------------------------------|------------------------------------------|
|                                                                       | 1-Channel Audio In/Out Port                                                                      |                                          |
| LINE IN LINE OUT  AP-N1-HQA1000  ACT  OUT  AUDIO IN AUDIO OUT  ON AIF | Audio IN: MIC, Line IN Audio OUT: Headphone, Line OUT 3.5mm Stereo JACK High Quality Audio Codec | Up to 10 channel = 10 Module x 1 Channel |

#### **Connect with 2:1 Stereo Jack**

- •High Quality codec realizes high quality audio service
- •Direct MIC-In/ Headphone In Port for monitoring
- •Real time High Quality Audio Band Broadcasting

Headphone