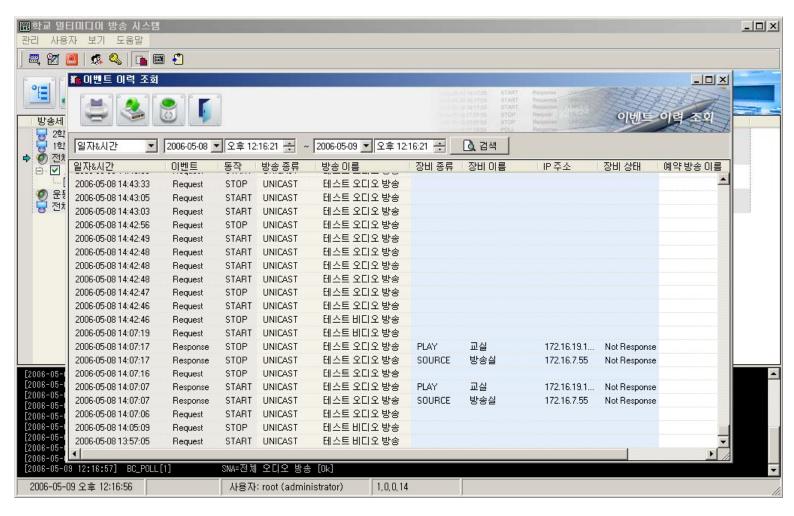

stination with single channel bandwidth



# Unicast Service Network Diagram

AP-ABS5000 IP High Quality Audio Broadcasting Server

#### **Unicasting Service Network**





## MBMS 2.0 Software Features

- User Registration Management
- User Access Restriction
- Broadcasting System Management
- Broadcasting Session Management
- Scheduling Broadcasting and On-time Broadcasting
- Emergency Broadcasting Management
- Scheduling Stop Management
- Event Log Management
- MBMS System Redundancy & Auto Data Backup



## MBMS 2.0 Software Features





# MBMS S/W Startup (Example)





# Broadcasting Equipment Management (Example)





# Broadcasting Configuration (Example)

AP-ABS5000 IP High Quality Audio Broadcasting Server





23

# Broadcasting Scheduling (Example)





# Event Log (Example)





# IP HQ Audio Broadcasting Solution





# **Application Service**





## Ordering Information

- AP-ABS5000 Main Body
- RISC Microprocessor with High-end Programmable DSP Architecture
- 2-ports 10/100Mbps Fast Ethernet and 1-port RJ45 RS-232C Console
- AP-N1-HQA1000 Module (Up to10 slot)
- Including Network Cable Set & Power Supply, etc.
- Built-in APOS Internetworking Software for AP-ABS5000
- Including 1 Year Hardware Warranty
- Product Documents
  - Install and Operation Guide (PDF)
- Pricing
  - AddPac Technology Regional Sales Manager
  - Authorized Sales and Marketing Representatives
  - Please Contact www.addpac.com



# Thank you!

# AddPac Technology Co., Ltd. Sales and Marketing

Phone +82.2.568.3848 (KOREA) FAX +82.2.568.3847 (KOREA) E-mail sales@addpac.com