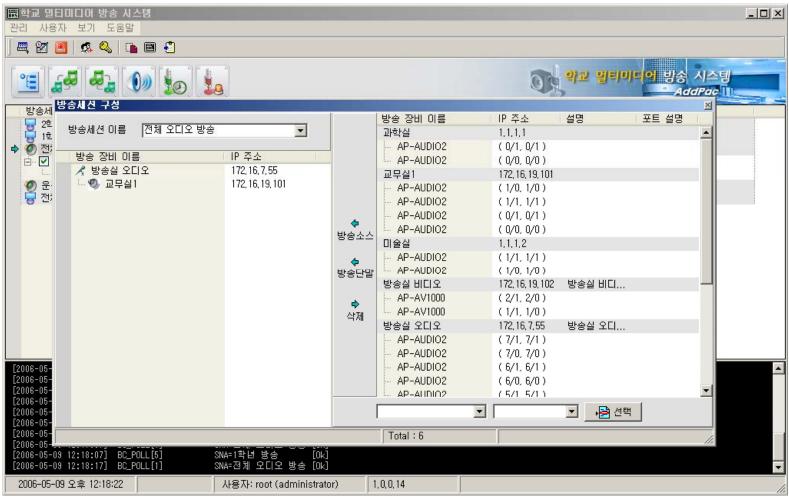

# Broadcasting Configuration (Example)

AP-ABS5000 IP High Quality Audio Broadcasting Server

23