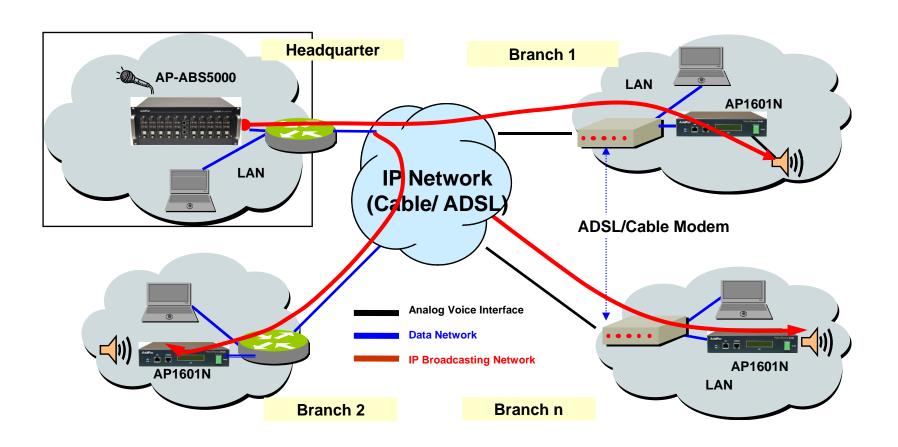

gram

AP-ABS5000 IP High Quality Audio Broadcasting Server

#### **Unicasting Service Network**





## MBMS 2.0 Software Features

- User Registration Management
- User Access Restriction
- Broadcasting System Management
- Broadcasting Session Management
- Scheduling Broadcasting and On-time Broadcasting
- Emergency Broadcasting Management
- Scheduling Stop Management
- Event Log Management
- MBMS System Redundancy & Auto Data Backup



## MBMS 2.0 Software Features





# MBMS S/W Startup (Example)





# Broadcasting Equipment Management (Example)





# Broadcasting Configuration (Example)

AP-ABS5000 IP High Quality Audio Broadcasting Server





23

# Broadcasting Scheduling (Example)





# Event Log (Example)





# IP HQ Audio Broadcasting Solution





# **Application Service**





## Ordering Information

- AP-ABS5000 Main Body
- RISC Microprocessor with High-end Programmable DSP Architecture
- 2-ports 10/100Mbps Fast Ethernet and 1-port RJ45 RS-232C Console
- AP-N1-HQA1000 Module (Up to10 slot)
- Including Network Cable Set & Power Supply, etc.
- Built-in APOS Internetworking Software for AP-ABS5000
- Including 1 Year Hardware Warranty
- Product Documents
  - Install and Operation Guide (PDF)
- Pricing
  - AddPac Technology Regional Sales Manager
  - Authorized Sales and Marketing Representatives
  - Please Contact www.addpac.com



# Thank you!

# AddPac Technology Co., Ltd. Sales and Marketing

Phone +82.2.568.3848 (KOREA) FAX +82.2.568.3847 (KOREA) E-mail sales@addpac.com