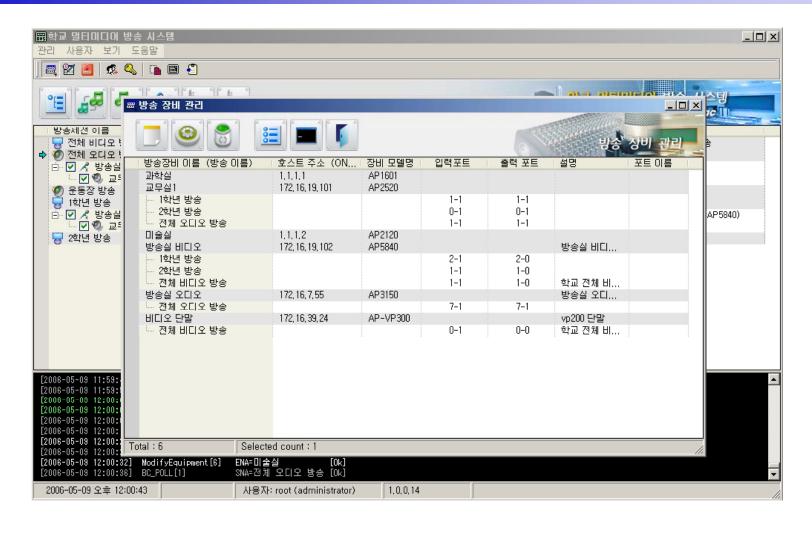

ec





# IP Audio Broadcasting Signal Flow





# Multicast Service Network Diagram



- Multicast protocol based such as IGMP Protocol
- Available to broadcast multi destination with single channel bandwidth



# Unicast Service Network Diagram

AP-ABS5000 IP High Quality Audio Broadcasting Server

#### **Unicasting Service Network**





## MBMS 2.0 Software Features

- User Registration Management
- User Access Restriction
- Broadcasting System Management
- Broadcasting Session Management
- Scheduling Broadcasting and On-time Broadcasting
- Emergency Broadcasting Management
- Scheduling Stop Management
- Event Log Management
- MBMS System Redundancy & Auto Data Backup



## MBMS 2.0 Software Features





# MBMS S/W Startup (Example)





# Broadcasting Equipment Management (Example)





# Broadcasting Configuration (Example)

AP-ABS5000 IP High Quality Audio Broadcasting Server





23

# Broadcasting Scheduling (Example)





# Event Log (Example)





# IP HQ Audio Broadcasting Solution





# **Application Service**





## Ordering Information

- AP-ABS5000 Main Body
- RISC Microprocessor with High-end Programmable DSP Architecture
- 2-ports 10/100Mbps Fast Ethernet and 1-port RJ45 RS-232C Console
- AP-N1-HQA1000 Module (Up to10 slot)
- Including Network Cable Set & Power Supply, etc.
- Built-in APOS Internetworking Software for AP-ABS5000
- Including 1 Year Hardware Warranty
- Product Documents
  - Install and Operation Guide (PDF)
- Pricing
  - AddPac Technology Regional Sales Manager
  - Authorized Sales and Marketing Representatives
  - Please Contact www.addp