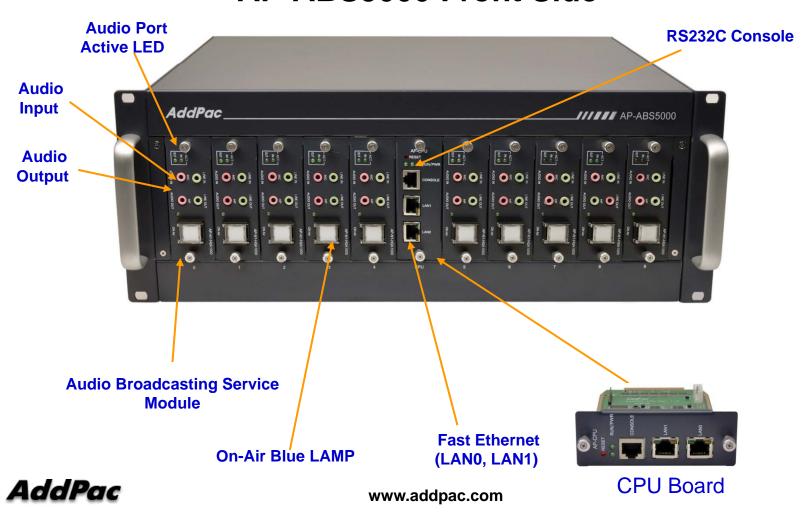

## **AP-ABS5000 Front Side**

AP-ABS5000 IP High Quality Audio Broadcasting Server

#### **AP-CPU Board**