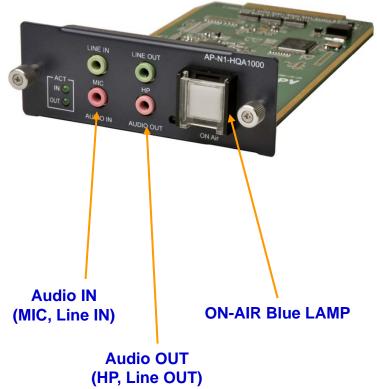

## AP-N1-HQA1000 Board

AP-ABS5000 IP High Quality Audio Broadcasting Server

## **AP-ABS5000 Audio Modules**

| Audio Module Type<br>(AP-N1-HQA1000)                                  | Audio Module Features                                                                            | Maximum Audio Channel in AP-ABS5000      |
|-----------------------------------------------------------------------|--------------------------------------------------------------------------------------------------|------------------------------------------|
|                                                                       | 1-Channel Audio In/Out Port                                                                      |                                          |
| LINE IN LINE OUT  AP-N1-HQA1000  ACT  OUT  AUDIO IN AUDIO OUT  ON AIF | Audio IN: MIC, Line IN Audio OUT: Headphone, Line OUT 3.5mm Stereo JACK High Quality Audio Codec | Up to 10 channel = 10 Module x 1 Channel |

#### **Connect with 2:1 Stereo Jack**

- •High Quality codec realizes high quality audio service
- •Direct MIC-In/ Headphone In Port for monitoring
- •Real time High Quality Audio Band Broadcasting

Headphone