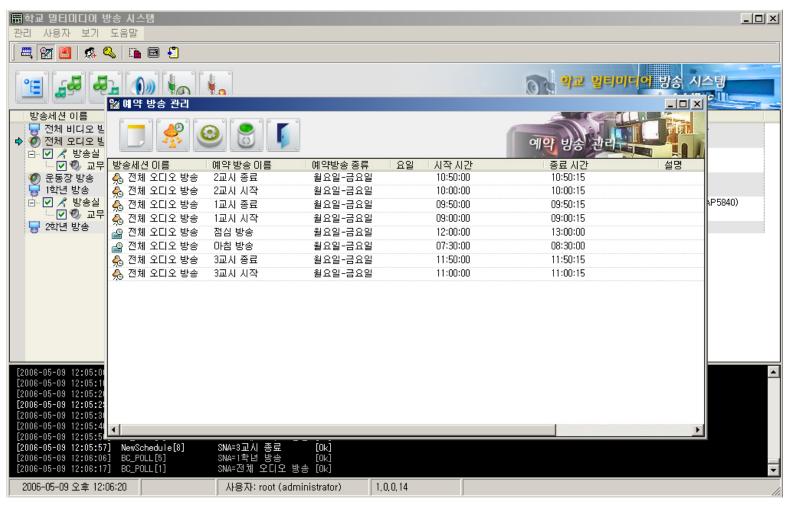

lable to broadcast multi destination with single channel bandwidth



# Unicast Service Network Diagram

AP-ABS5000 IP High Quality Audio Broadcasting Server

#### **Unicasting Service Network**





## MBMS 2.0 Software Features

- User Registration Management
- User Access Restriction
- Broadcasting System Management
- Broadcasting Session Management
- Scheduling Broadcasting and On-time Broadcasting
- Emergency Broadcasting Management
- Scheduling Stop Management
- Event Log Management
- MBMS System Redundancy & Auto Data Backup



## MBMS 2.0 Software Features





# MBMS S/W Startup (Example)





# Broadcasting Equipment Management (Example)





# Broadcasting Configuration (Example)

AP-ABS5000 IP High Quality Audio Broadcasting Server





23

# Broadcasting Scheduling (Example)





# Event Log (Example)





# IP HQ Audio Broadcasting Solution





# **Application Service**





## Ordering Information

- AP-ABS5000 Main Body
- RISC Microprocessor with High-end Programmable DSP Architecture
- 2-ports 10/100Mbps Fast Ethernet and 1-port RJ45 RS-232C Console
- AP-N1-HQA1000 Module (Up to10 slot)
- Including Network Cable Set & Power Supply, etc.
- Built-in APOS Internetworking Software for AP-ABS5000
- Including 1 Year Hardware Warranty
- Product Documents
  - Install and Operation Guide (PDF)
- Pricing
  - AddPac Technology Regional Sales Manager
  - Authorized Sales and Marketing Representatives
  - Please Contact www.addpac.com



# Thank you!

# AddPac Technology Co., Ltd. Sales and Marketing

Phone +82.2.568.3848 (KOREA) FAX +82.2.568.3847 (KOREA) E-mail sales