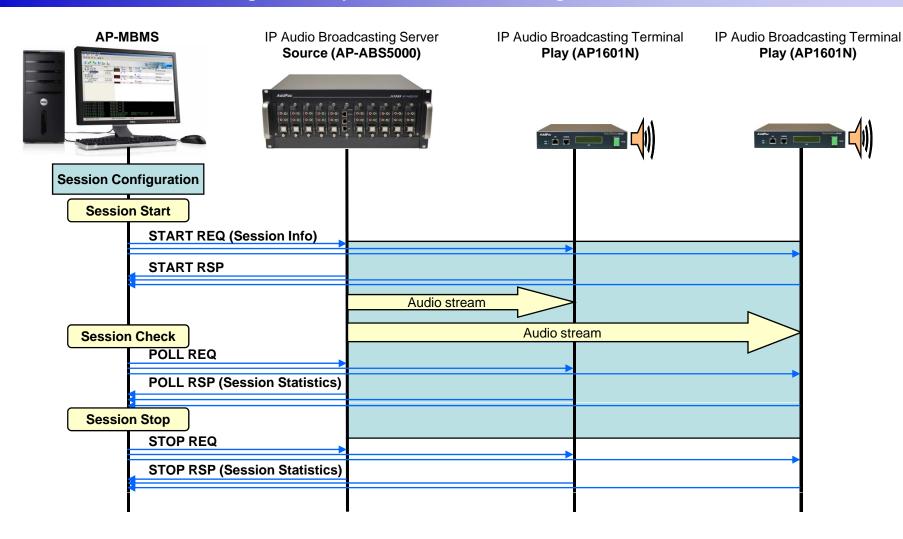

rk time Protocol (NTP) Support

### MBMS (Multimedia Broadcast Management System)

- MS Windows Graphical User Interface (GUI) based Audio Broadcasting Management
- Service Group Configuration
- Scheduled Broadcasting
- Status Monitoring
- Report Service
- Embedded Media file Manager



AP-ABS5000 IP High Quality Audio Broadcasting Server

- Audio Codec for AP-HQA Module
  - MP3(MPEG2 Layer3) Audio Codec
  - G.711 Audio Codec

### **IP Broadcasting**

#### RTP Protocols

- Redundant RTP packet transmission in case of severe packet loss
- Dynamic jitter buffer management and RPT packet jitter and loss compensation with heuristic & DSP error concealment
- Static jitter buffer setting support
- Voice frame per RTP packet number control for each codec





# IP Audio Broadcasting Signal Flow





# Multicast Service Network Diagram



- Multicast protocol based such as IGMP Protocol
- Available to broadcast multi destination with single channel bandwidth



# Unicast Service Network Diagram

AP-ABS5000 IP High Quality Audio Broadcasting Server

#### **Unicasting Service Network**





## MBMS 2.0 Software Features

- User Registration Management
- User Access Restriction
- Broadcasting System Management
- Broadcasting Session Management
- Scheduling Broadcasting and On-time Broadcasting
- Emergency Broadcasting Management
- Scheduling Stop Management
- Event Log Management
- MBMS System Redundancy & Auto Data Backup



## MBMS 2.0 Software Features





# MBMS S/W Startup (Example)





# Broadcasting Equipment Management (Example)





# Broadcasting Configuration (Example)

A