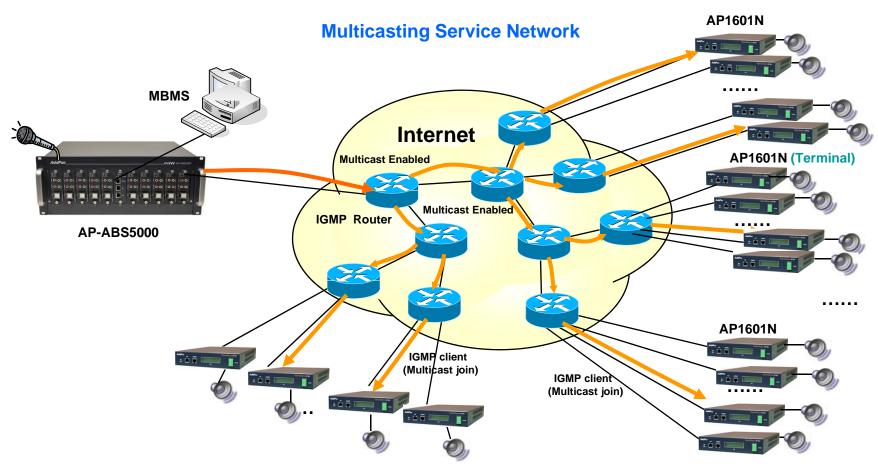

# Multicast Service Network Diagram

- Multicast protocol based such as IGMP Protocol
- Available to broadcast multi destination with single channel bandwidth