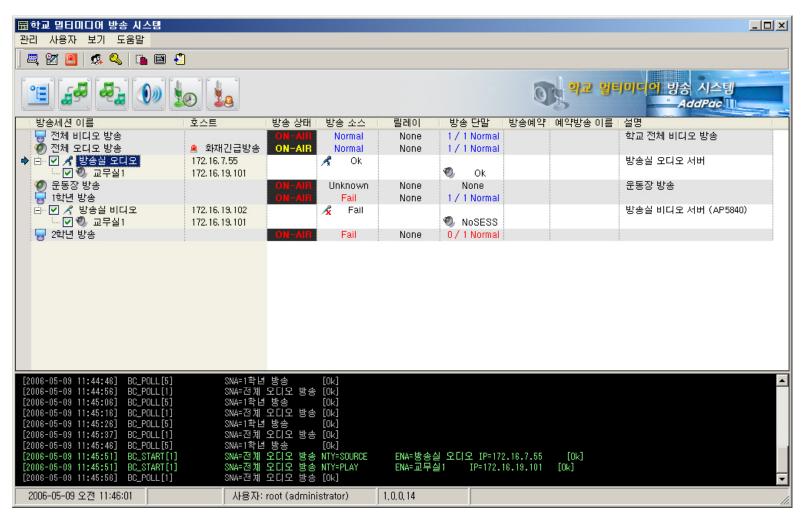

# Broadcasting Configuration (Example)

AP-ABS5000 IP High Quality Audio Broadcasting Server

23