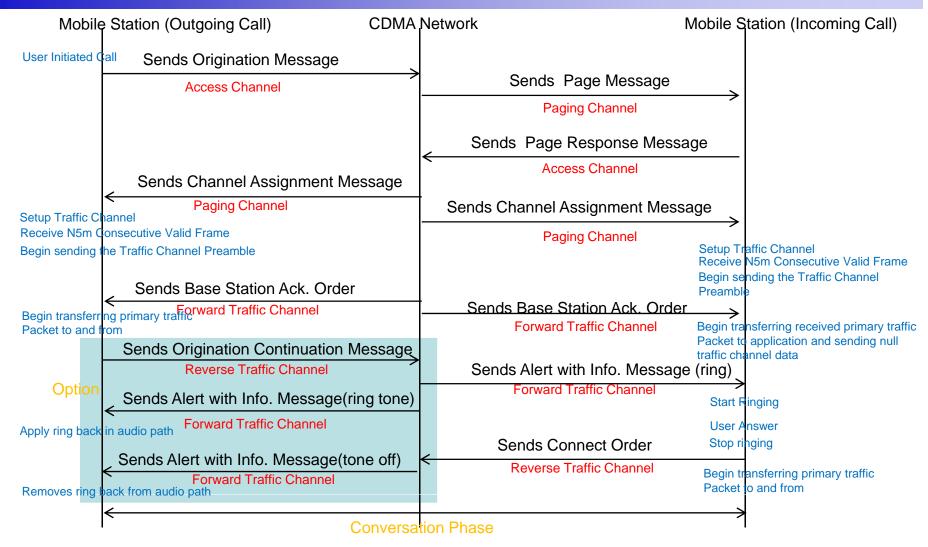

# General CDMA Call Flow Diagram (Mobile – BS-Mobile) : option mode

# General CDMA Call Flow Diagram (Mobile – BS-Mobile) : default mode