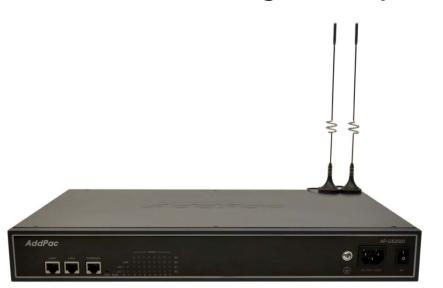

# **CDMA Gateway Series**

AddPac Proprietary Voice Confirmed Call Connection Scheme for CDMA gateway





AddPac Technology

Sales and Marketing

www.addpac.com

#### Contents

- CDMA Gateway Service Diagram
- AddPac CDMA Gateway Comparison Table
- General CDMA Call Flow Diagram (MS-BS-MS)
  - Option Mode
  - Default Mode
- Voice Confirmed Call Connection Scheme (CDMA gateway-BS-MS)
  - Other Vendor Scheme
  - AddPac Proprietary Scheme



### **CDMA Gateway Service Diagram**



## **GSM/CDMA** Gateway Comparison Table

| Model                | AP-GS1500                                                             | AP-GS2000                                                                         | AP-GS2500                                                                         | AP-GS3000                                                                         | AP-GS3500