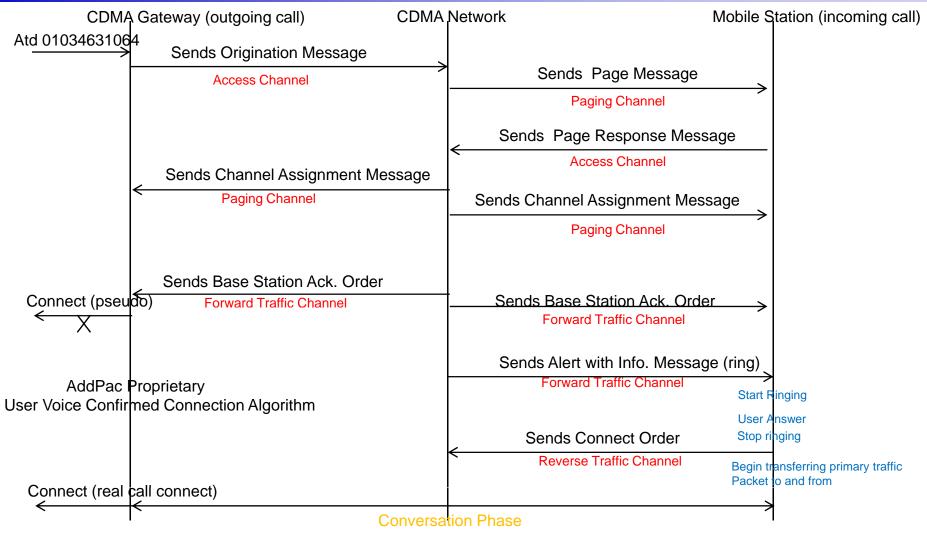

|
| Power                | Single PSU                                                            | Single PSU                                                                        | Single PSU                                                                        | Single PSU                                                                        | Dual PSU (module)                                                                 |

# General CDMA Call Flow Diagram (Mobile – BS-Mobile) : option mode





# General CDMA Call Flow Diagram (Mobile – BS-Mobile) : default mode





# General CDMA Gateway Call Flow Diagram (CDMA Gateway - BS - MS)



## AddPac CDMA Gateway Call Flow Diagram (CDMA Gateway - BS - MS)



AddPac

#### **CDMA** Gateway Series

# Thank you!

### AddPac Technology Co., Ltd. Sales and Marketing

Phone +82.2.568.3848 (KOREA) FAX +82.2.568.3847 (KOREA) E-mail sales@addpac.com



www.addpac.com