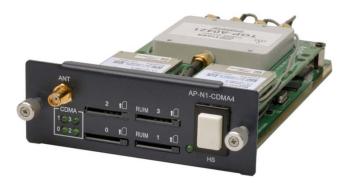

## **GSM/CDMA** Gateway Comparison Table

| Model                | AP-GS1500                                                             | AP-GS2000                                                                         | AP-GS2500                                                                         | AP-GS3000                                                                         | AP-GS3500                                                                         |
|----------------------|-----------------------------------------------------------------------|-----------------------------------------------------------------------------------|-----------------------------------------------------------------------------------|-----------------------------------------------------------------------------------|-----------------------------------------------------------------------------------|
| Available<br>Modules | AP-N1-GSM4<br>AP-N1-CDMA4<br>AP-N1-FXS8<br>AP-N1-FXO8<br>AP-N1-FXS4O4 | AP-N1-GSM4<br>AP-N1-CDMA4<br>AP-N1-FXS8<br>AP-N1-FXO8<br>AP-N1-FXS4O4<br>AP-N1-E1 | AP-N1-GSM4<br>AP-N1-CDMA4<br>AP-N1-FXS8<br>AP-N1-FXO8<br>AP-N1-FXS4O4<br>AP-N1-E1 | AP-N1-GSM4<br>AP-N1-CDMA4<br>AP-N1-FXS8<br>AP-N1-FXO8<br>AP-N1-FXS4O4<br>AP-N1-E1 | AP-N1-GSM4<br>AP-N1-CDMA4<br>AP-N1-FXS8<br>AP-N1-FXO8<br>AP-N1-FXS4O4<br>AP-N1-E1 |
| GSM/CDMA<br>Channel  | Up to 8 Channel                                                       | Up to 12 Channel                                                                  | Up to 16 Channel                                                                  | Up to 36 Channel                                                                  | Up to 36 Channel                                                                  |
| GSM/CDMA<br>Antenna  | One(1) / 4 Channel<br>GSM/CDMA<br>Module                              | One(1) / 4 Channel<br>GSM/CDMA<br>Module                                          | One(1) / 4 Channel<br>GSM/CDMA<br>Module                                          | One(1) / 4 Channel<br>GSM/CDMA<br>Module                                          | One(1) / 4 Channel<br>GSM/CDMA<br>Module                                          |
| Module<br>Slot       | Two(2) Module<br>Slots for<br>GSM/CDMA                                | Three(3) Module<br>Slots for<br>GSM/CDMA                                          | Four(4) Module<br>Slots for<br>GSM/CDMA                                           | Nine(9) Module<br>Slots for<br>GSM/CDMA, E1/T1<br>Module Slot                     | Nine(9) Module<br>Slots for<br>GSM/CDMA,<br>E1/T1 Module Slot                     |
| LAN Port             | 2                                                                     | 2                                                                                 | 2                                                                                 | 2                                                                                 | 2                                                                                 |
| Console              | 1                                                                     | 1                                                                                 | 1                                                                                 | 1                                                                                 | 1                                                                                 |
| Power                | Single PSU                                                            | Single PSU                                                                        | Single PSU                                                                        | Single PSU                                                                        | Dual PSU (module)                                                                 |