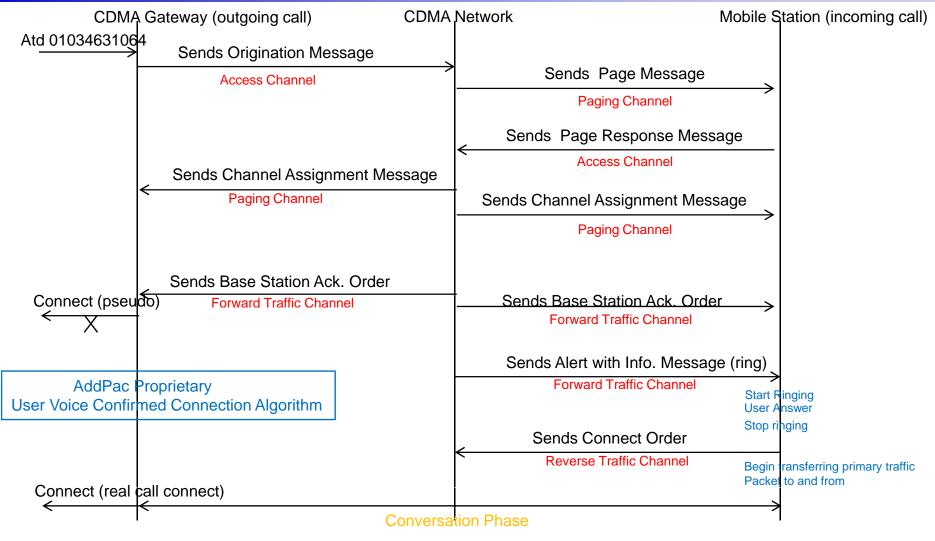

|
| Power                | Single PSU                                                            | Single PSU                                                                        | Single PSU                                                                        | Single PSU                                                                        | Dual PSU (module)                                                                 |

# General CDMA Call Flow Diagram (Mobile – BS-Mobile) : option mode





# General CDMA Call Flow Diagram (Mobile – BS-Mobile) : default mode





# General CDMA Gateway Call Flow Diagram (CDMA Gateway - BS - MS)



## AddPac CDMA Gateway Call Flow Diagram (CDMA Gateway - BS - MS)



AddPac

#### **CDMA** Gateway Series

# Thank you!

### AddPac Technology Co., Ltd. Sales and Marketing

Phone +82.2.568.3848 (KOREA) FAX +82.2.568.3847 (KOREA) E-mail sales@addpac.com



www.addpac.com