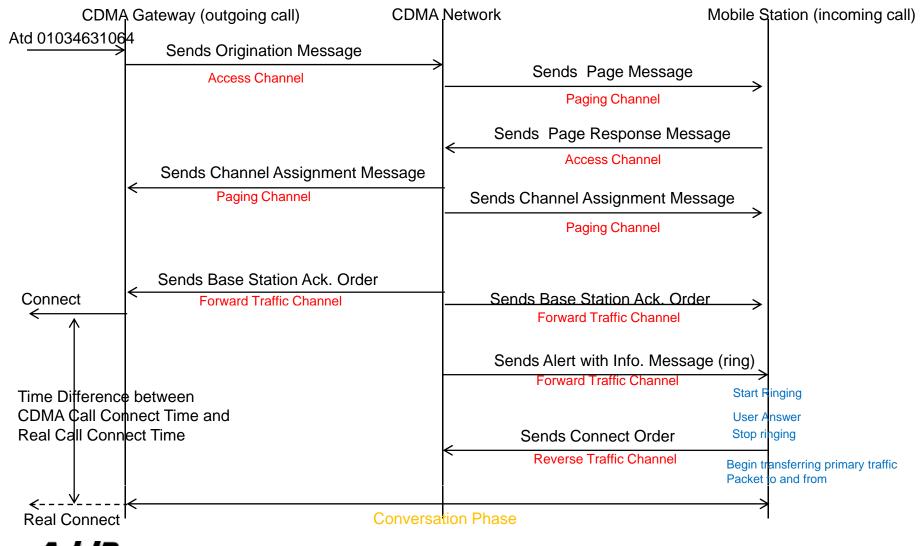

| 1                                                                                 |
| Power                | Single PSU                                                            | Single PSU                                                                        | Single PSU                                                                        | Single PSU                                                                        | Dual PSU (module)                                                                 |

# General CDMA Call Flow Diagram (Mobile – BS-Mobile) : option mode





# General CDMA Call Flow Diagram (Mobile – BS-Mobile) : default mode





# General CDMA Gateway Call Flow Diagram (CDMA Gateway - BS - MS)



## AddPac CDMA Gateway Call Flow Diagram (CDMA Gateway - BS - MS)



AddPac

#### **CDMA** Gateway Series

# Thank you!

### AddPac Technology Co., Ltd. Sales and Marketing

Phone +82.2.568.3848 (KOREA) FAX +82.2.568.3847 (KOREA) E-mail sales@addpac.com



www.addpac.com