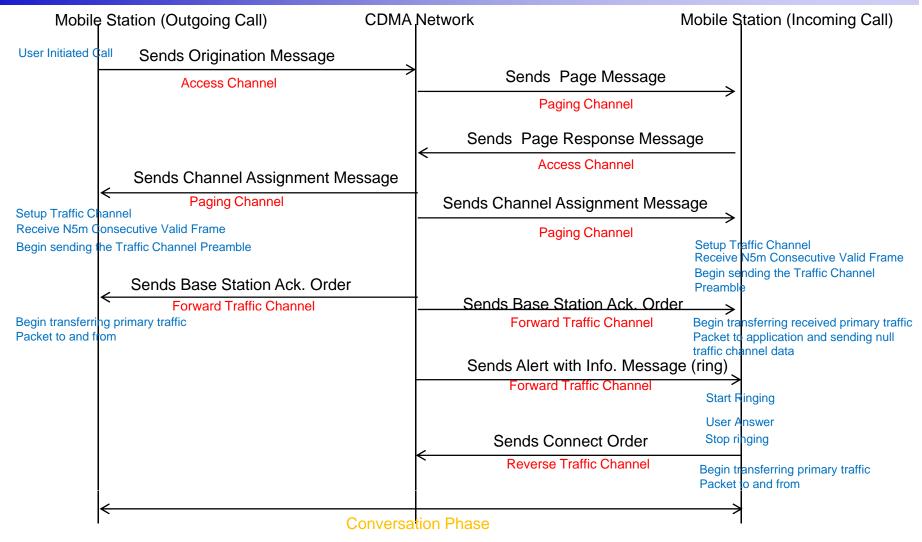

# General CDMA Call Flow Diagram (Mobile – BS-Mobile) : option mode

# General CDMA Call Flow Diagram (Mobile – BS-Mobile) : default mode