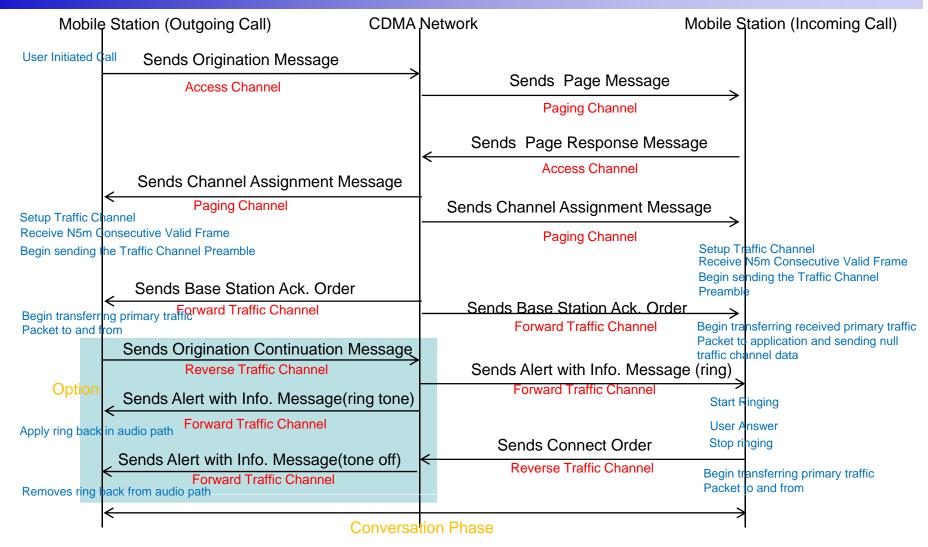

| 1                                                                                 | 1                                                                                 | 1                                                                                 |
| Power                | Single PSU                                                            | Single PSU                                                                        | Single PSU                                                                        | Single PSU                                                                        | Dual PSU (module)                                                                 |

# General CDMA Call Flow Diagram (Mobile – BS-Mobile) : option mode





# General CDMA Call Flow Diagram (Mobile – BS-Mobile) : default mode





# General CDMA Gateway Call Flow Diagram (CDMA Gateway - BS - MS)



## AddPac CDMA Gateway Call Flow Diagram (CDMA Gateway - BS - MS)



AddPac

#### **CDMA** Gateway Series

# Thank you!

### AddPac Technology Co., Ltd. Sales and Marketing

Phone +82.2.568.3848 (KOREA) FAX +82.2.568.3847 (KOREA) E-mail sales@addpac.com



www.addpac.com