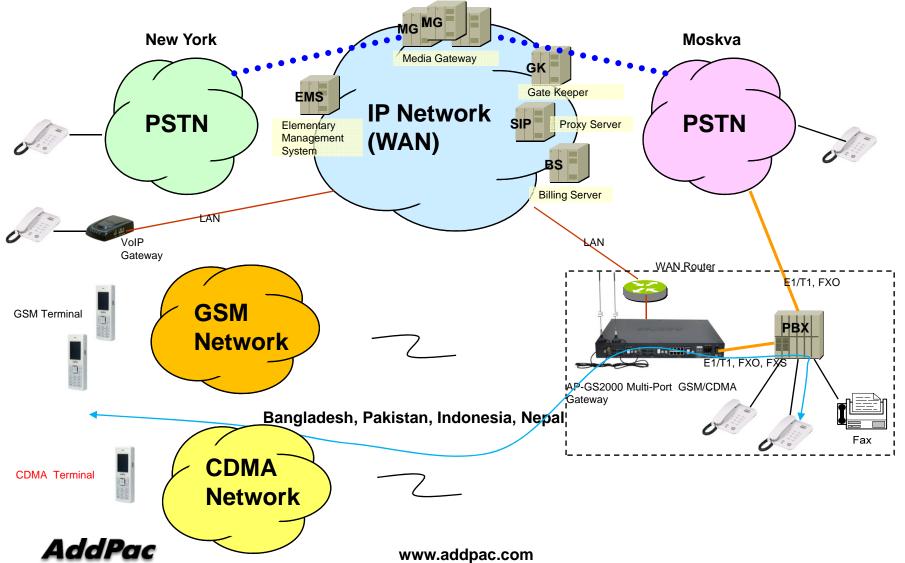

# **CDMA Gateway Series**

AddPac Proprietary Voice Confirmed Call Connection Scheme for CDMA gateway





AddPac Technology

Sales and Marketing

www.addpac.com

#### Contents

- CDMA Gateway Service Diagram
- AddPac CDMA Gateway Comparison Table
- General CDMA Call Flow Diagram (MS-BS-MS)
  - Option Mode
  - Default Mode
- Voice Confirmed Call Connection Scheme (CDMA gateway-BS-MS)
  - Other Vendor Scheme
  - AddPac Proprietary Scheme



### **CDMA Gateway Service Diagram**



## **GSM/CDMA** Gateway Comparison Table

| Model                | AP-GS1500                                                             | AP-GS2000                                                                         | AP-GS2500                                                                         | AP-GS3000                                                                         | AP-GS3500                                                                         |
|----------------------|-----------------------------------------------------------------------|-----------------------------------------------------------------------------------|-----------------------------------------------------------------------------------|-----------------------------------------------------------