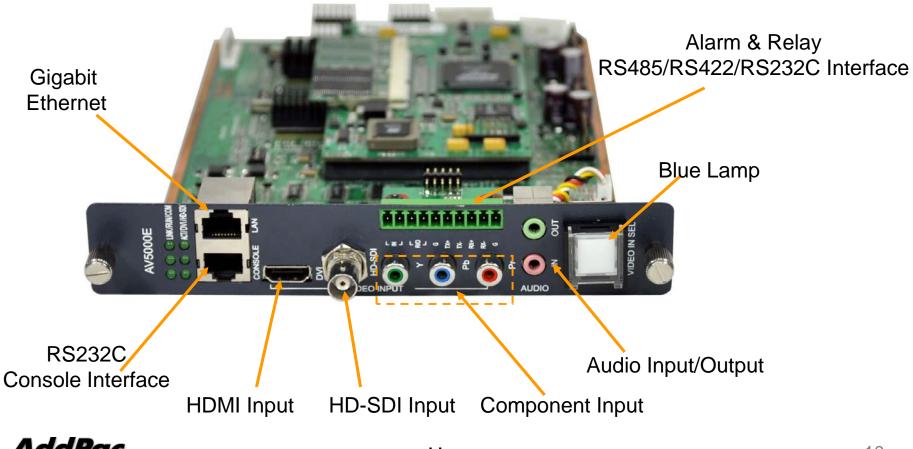

AP-VBS7000 Multi-Channel HD Video Broadcasting Server

- High-End Video Processors + RSIC Processor
- Main Chassis
  - Module based Dual Power Supply
  - Power On/Off Switch
  - Up to Ten(10) Video Encoder Module Slots
  - AV5000E-N2 HD Video Encoder Module
    - Network Interface
      - One(1) 10/100/1000Mbps Gigabit Ethernet
      - One(1) RS-232C Console (RJ45)
      - RS485/RS422/RS232 Interface
    - Video Interface (Input)
      - Component
      - HD-SDI Interface
      - HDMI Interface
    - Audio Interface (Input/Output)
      - RCA Stereo Connector

#### AP5000E-N2 HD Video Encoder Module