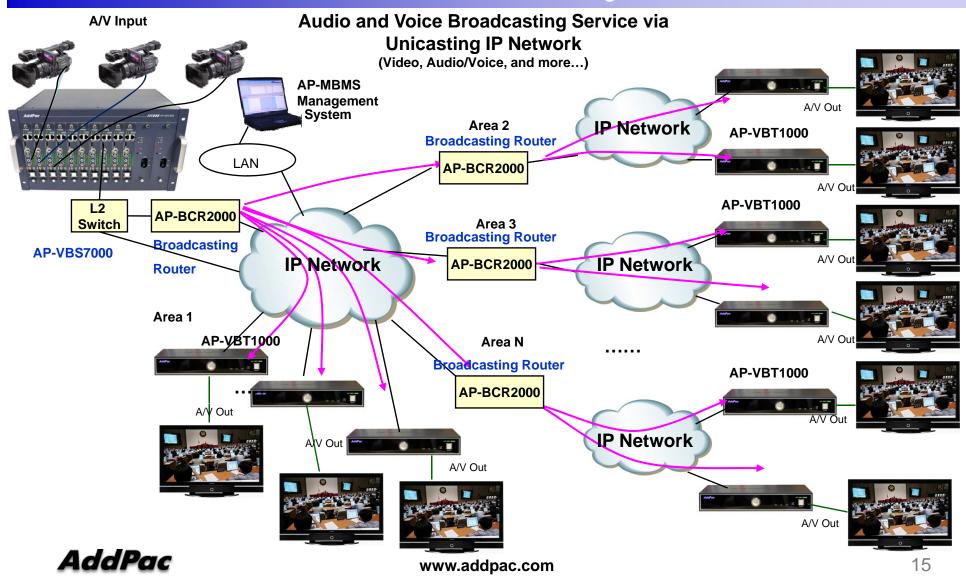

#### **Application Area**

- IP based Audio Real-time Broadcasting
- IP based Audio/Video Real-time HD Broadcasting

AP-VBT1000 HD Video Terminal

#### Audio/Video Real-time Broadcasting