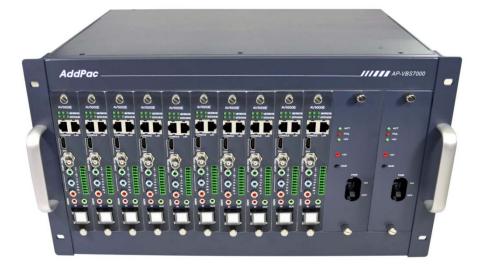

AP-VBS7000 Multi-Channel HD Video Broadcasting Server

- High-End Video Processors + RSIC Processor
- Main Chassis
  - Module based Dual Power Supply
  - Power On/Off Switch
  - Up to Ten(10) Video Encoder Module Slots
  - AV5000E-N2 HD Video Encoder Module
    - Network Interface
      - One(1) 10/100/1000Mbps Gigabit Ethernet
      - One(1) RS-232C Console (RJ45)
      - RS485/RS422/RS232 Interface
    - Video Interface (Input)
      - Component
      - HD-SDI Interface
      - HDMI Interface
    - Audio Interface (Input/Output)
      - RCA Stereo Connector

### **AP-VBS7000 Front Side View**

AP-VBS7000 Multi-Channel HD Video Broadcasting Server