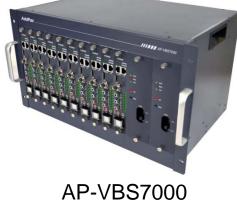

#### **Product Highlights**

AP-VBS7000 Multi-Channel HD Video Broadcasting Server

AP-VBS7000 Multi-Channel HD Video Broadcasting Server

- High-End Video Processors + RSIC Processor
- Main Chassis
  - Module based Dual Power Supply
  - Power On/Off Switch
  - Up to Ten(10) Video Encoder Module Slots
  - AV5000E-N2 HD Video Encoder Module
    - Network Interface
      - One(1) 10/100/1000Mbps Gigabit Ethernet
      - One(1) RS-232C Console (RJ45)
      - RS485/RS422/RS232 Interface
    - Video Interface (Input)
      - Component
      - HD-SDI Interface
      - HDMI Interface
    - Audio Interface (Input/Output)
      - RCA Stereo Connector

### **AP-VBS7000 Front Side View**

AP-VBS7000 Multi-Channel HD Video Broadcasting Server