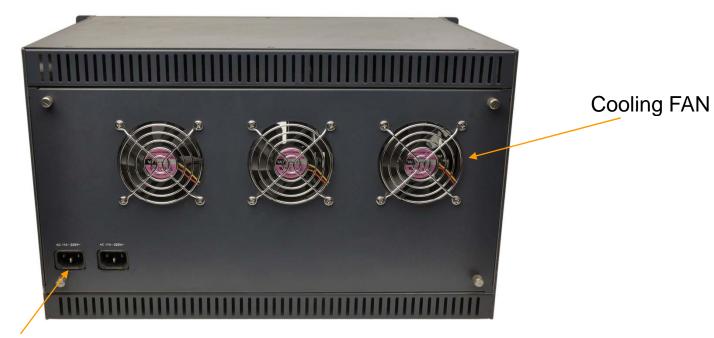

#### AP-VBS7000 Back Side View

AC110~220V Free Voltage Power Inlet

AP-VBS7000 Multi-Channel HD Video Broadcasting Server