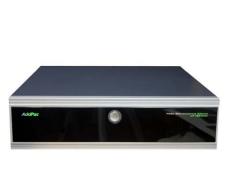

g Server

#### **Application Area**

- IP based Audio Real-time Broadcasting
- IP based Audio/Video Real-time HD Broadcasting







AP-VBT1000 HD Video Terminal



#### Audio Real-time Broadcasting

AP-VBS7000 Multi-Channel HD Video Broadcasting Server



#### Audio Broadcasting Service via IP Network

#### Audio/Video Real-time Broadcasting



## **HD IP Broadcasting Solution**

AP-VBS7000 Multi-Channel HD Video Broadcasting Server

- Full HD IP Video Broadcasting Server : AP-VBS7000
- HD IP Video Broadcasting Server : AP-VBS5000
- Audio/Video Broadcasting Manager : AP-MBMS
- IP Broadcasting Router : AP-BCR2000
- HD Video Broadcasting Terminal : AP-VBT1000
- Video Broadcasting Monitoring Terminal: AP-VP500
- Video Broadcasting Terminals : AddPac Video Phones
- Network Service Diagram





AP-VBS5000



AP-VBT1000





AP-VP500





AP-BCR2000

#### HD IP Broadcasting Server Comparison

|                          | AP-VBS7000                           | AP-VBS5000                              |
|--------------------------|--------------------------------------|-----------------------------------------|
| Video Codec              | H.264 High Profile                   | H.264 Base Profile,<br>MPEG4            |
| Video<br>Resolution      | 1080i Full HD, 720P HD               | H.264 : 720P HD<br>MPEG4 : VGA, QVGA    |
| Video Input<br>Interface | Component, HD-SDI,<br>HDMI           | Component, HD-SDI, RCA,<br>S-Video, RGB |
| Audio<br>Interface       | RCA Stereo Interface                 | RCA Stereo Interface                    |
| Channel<br>Number        | Up to Ten(