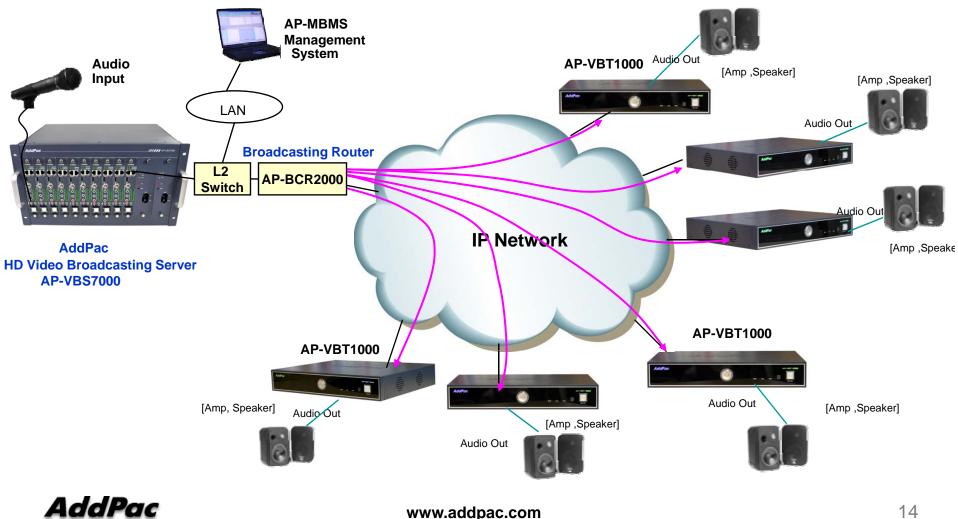

#### **Application Area**

- IP based Audio Real-time Broadcasting
- IP based Audio/Video Real-time HD Broadcasting

AP-VBT1000 HD Video Terminal

#### Audio Real-time Broadcasting

AP-VBS7000 Multi-Channel HD Video Broadcasting Server

#### Audio Broadcasting Service via IP Network