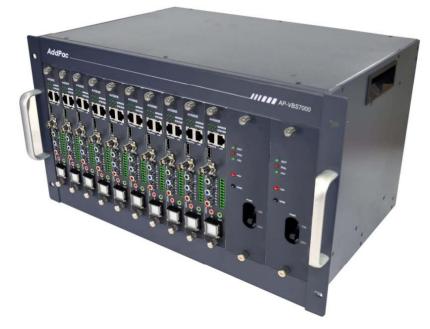

#### **Product Highlights**

AP-VBS7000 Multi-Channel HD Video Broadcasting Server

AP-VBS7000 Multi-Channel HD Video Broadcasting Server

- High-End Video Processors + RSIC Processor
- Main Chassis
  - Module based Dual Power Supply
  - Power On/Off Switch
  - Up to Ten(10) Video Encoder Module Slots
  - AV5000E-N2 HD Video Encoder Module
    - Network Interface
      - One(1) 10/100/1000Mbps Gigabit Ethernet
      - One(1) RS-232C Console (RJ45)
      - RS485/RS422/RS232 Interface
    - Video Interface (Input)
      - Component
      - HD-SDI Interface
      - HDMI Interface
    - Audio Interface (Input/Output)
      - RCA Stereo Connector

### **AP-VBS7000 Front Side View**

AP-VBS7000 Multi-Channel HD Video Broadcasting Server