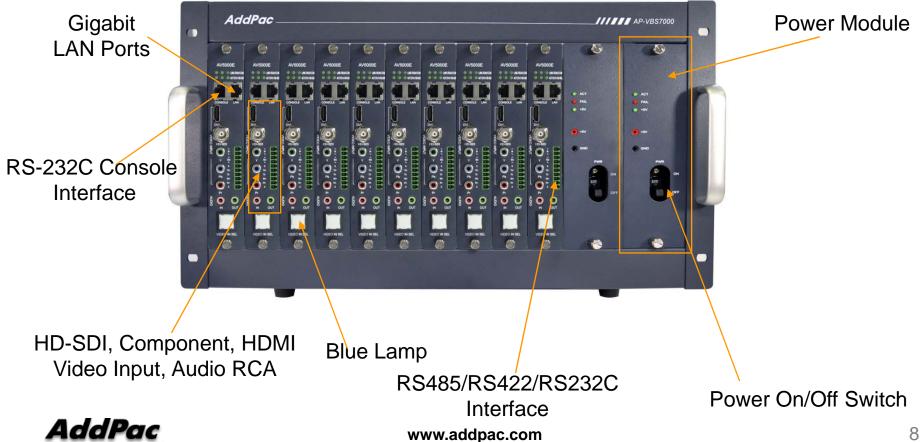

AP-VBS7000 Multi-Channel HD Video Broadcasting Server

- High-End Video Processors + RSIC Processor
- Main Chassis
  - Module based Dual Power Supply
  - Power On/Off Switch
  - Up to Ten(10) Video Encoder Module Slots
  - AV5000E-N2 HD Video Encoder Module
    - Network Interface
      - One(1) 10/100/1000Mbps Gigabit Ethernet
      - One(1) RS-232C Console (RJ45)
      - RS485/RS422/RS232 Interface
    - Video Interface (Input)
      - Component
      - HD-SDI Interface
      - HDMI Interface
    - Audio Interface (Input/Output)
      - RCA Stereo Connector

### **AP-VBS7000 Front Side View**

AP-VBS7000 Multi-Channel HD Video Broadcasting Server