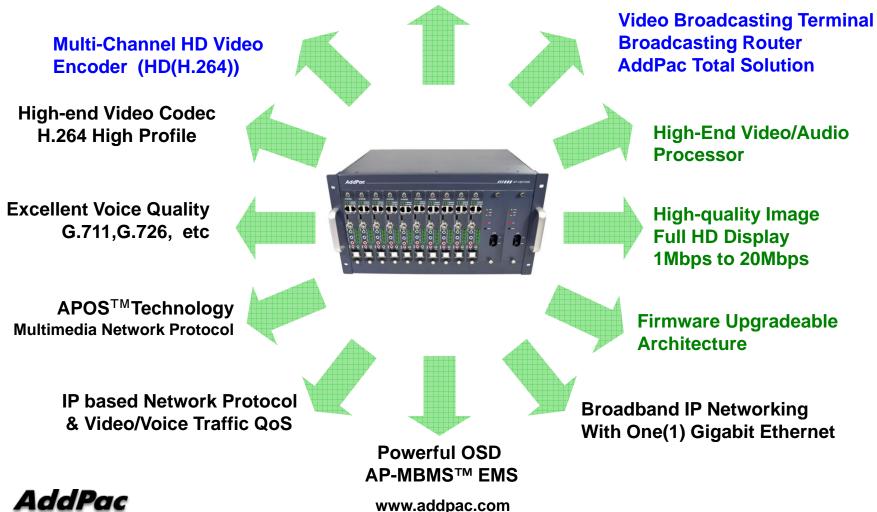

#### **Benefits and Features**

- High Quality Images up to 1Mbps and 20Mbps
- High-performance Audio & Video Codec Support
  - H.264 High Profile Video Codec
  - Line IN : G.726, G.711, etc, Audio Codec
- Multi-Channel HD Video Encoding (Up to 10 Modules)
- Up to 30 frame/sec, 1080i Full HD, 720P Resolution
- RTP based Real-Time HD Broadcasting Service
- IP based Network Protocol Support
- Video Application
  - Audio & Video Broadcasting Solution

AP-VBS7000 Multi-Channel HD Video Broadcasting Server

- High-End Video Processors + RSIC Processor
- Main Chassis
  - Module based Dual Power Supply
  - Power On/Off Switch
  - Up to Ten(10) Video Encoder Module Slots
  - AV5000E-N2 HD Video Encoder Module
    - Network Interface
      - One(1) 10/100/1000Mbps Gigabit Ethernet
      - One(1) RS-232C Console (RJ45)
      - RS485/RS422/RS232 Interface
    - Video Interface (Input)
      - Component
      - HD-SDI Interface
      - HDMI Interface
    - Audio Interface (Input/Output)
      - RCA Stereo Connector

#### Video Service and Features

AP-VBS7000 Multi-Channel HD Video Broadcasting Server

- High-performance Video Codec Support
  - H.264 High Profile
- Powerful Image Resolution Support
  - 1080i(1920x1080), 720P(1280x720)
- Up to 30fps at Full HD-Resolution (H.264)
- 1Mbps to 20Mbps Operating Video Traffic Bandwidth
- Video Buffer Control for Video Traffic QoS
  - Ensuring Optimized Quality
  - Frame Rate Control with Limited Bandwidth
- Up to Ten(10) Video Channel Support
- HDMI, HD-SDI, Component Video Interface
- RTP/UDP based Real-time Video Broadcasting Service