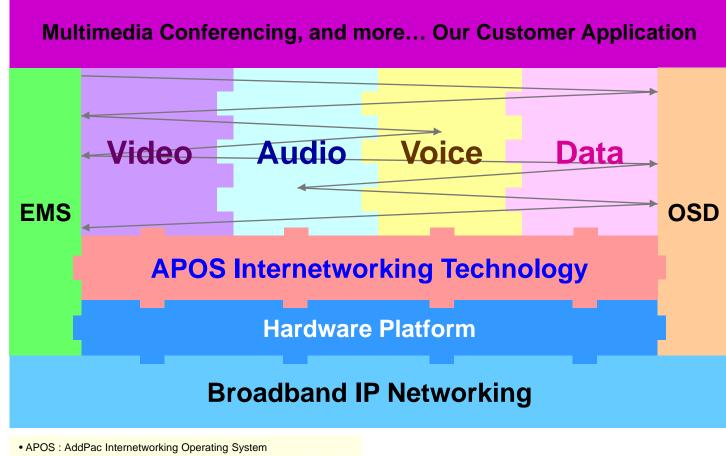

#### Multimedia Service

AP-VBS7000 Multi-Channel HD Video Broadcasting Server

OSD : On- Screen Display

EMS : Element Management System

### Software Service

AP-VBS7000 Multi-Channel HD Video Broadcasting Server

#### • Built-in AddPac APOS Internetworking Software

- Scalability, Functionality, and Stability Features
- Video Traffic QoS Control
- Programmable Video, Audio, and Voice Services
  - Video Codec, Audio, and Voice Codec
- Industry Standard IP based Network Protocol Features
- AP-MBMS (Multi-media Broadcasting Management System) Solution
  - Server and Client Architecture
  - JAVA based EMS Solution
  - Broadcast Status Monitoring, Scheduling, Login Management, and Remote System Management Support
  - Intel Pentium Machine with MS Window Server OS and MS-SQL