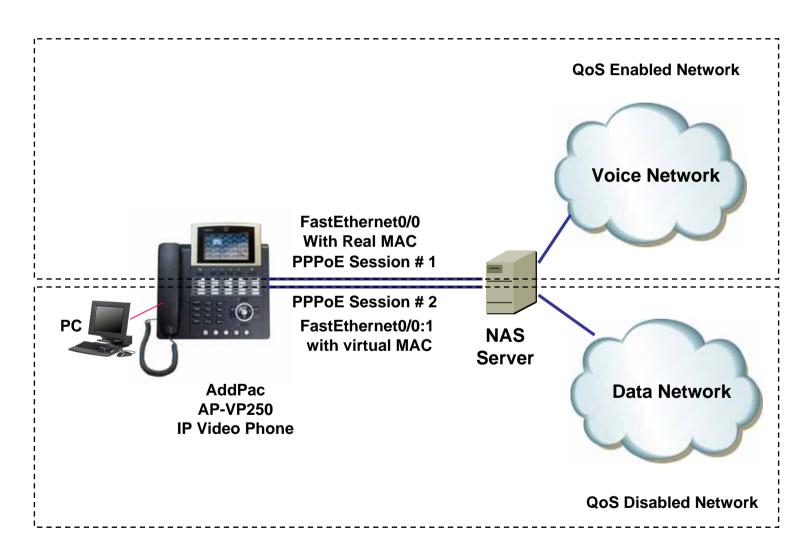

#### QoS Enabled VoIP Service

- AddPac VoIP Gateway supports Two(2) Ethernet Interface for LAN traffic such as Personal Computer.
- Some ISP want to provide the QoS Enable Network Service for High Quality VoIP Service.
- QoS Enabled Network Service for Real-Time Traffic such as Voice over IP traffic
- Best Effort Network Service for Normal Data Traffic such as Web, Email

#### Dual MAC Address Features

- Normally working at PPPoE Environment (DHCP also possible)
- PPPoE Server(NAS) has 2 service (voice & data)
- Gateway support 2 MAC Address
  - Real MAC Address
  - Virtual MAC Address
- The User set the virtual MAC address at Ethernet Subinterface
- Gateway Get Public Address using PPPoE with different PPPoE Service Name

### Network Diagram