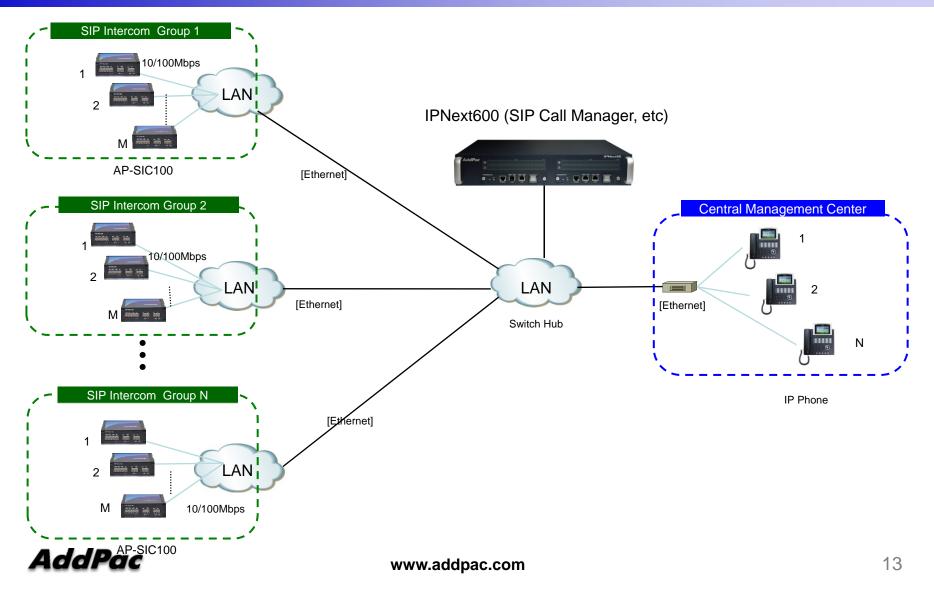

rts (PAP & CHAP)
- Operation & Managements
  - System Performance Analysis for Process, CPU, Connection Interface
  - Debugging, System Auditing, and Diagnostics Support
  - System Booting and Auto-rebooting with Watchdog Feature
  - System Managements with Data Logging
  - IP Traffic Statistics with Accounting



#### Network Service and Features

- Network Managements
  - DHCP Server & Relay Functions
  - Network Address Translation (NAT) Function
  - Port Address Translation (PAT) Function
  - Transparent Bridging (IEEE Standard) Function
    - Spanning Tree Bridging Protocol Support
    - Remote Bridging Support
    - Concurrent Routing and Bridging Support
  - Cisco Style Command Line Interface (CLI)
  - Network time Protocol (NTP) Support



### SIP Intercom Call Center Application



## Ordering Information

- AP-SIC100 SIP Intercom Call Box Hardware
  - AP-SIC100 SIP Intercom Call Box Main Body
  - RISC Microprocessor with Embedded DSP Architecture
  - One(1) 10/100Mbps Fast Ethernet
  - External MIC, SPEAKER, Call Button, LED
  - Power over Ethernet (PoE): option
- Built-in APOS Internetworking Software for AP-SIC100
- Including 1 Year Hardware Warranty
- Product Documents
  - Install and Operation Guide (PDF)
- Pricing
  - AddPac Technology Regional Sales Manager
  - Authorized Sales and Marketing Representatives
  - Please Contact www.addpac.com



## Thank you!

# AddPac Technology Co., Ltd. Sales and Marketing

Phone +82.2.568.3848 (KOREA) FAX +82.2.568.3847 (KOREA) E-mail sales@addpac.com