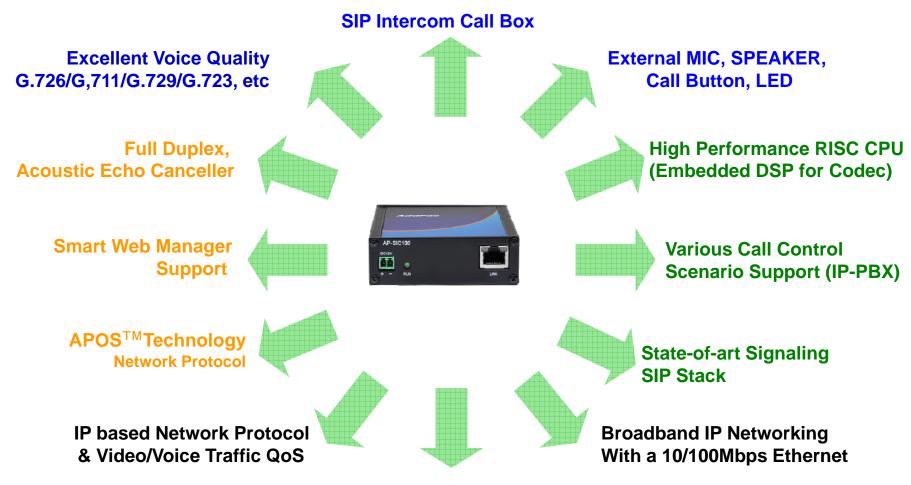

#### **Product Overview**

- High Performance SIP Intercom Call Box for Custom Solution
- Full Duplex Voice Communication with Acoustic Echo Canceller
- One(1) 10/100Mbps Fast Ethernet
- PoE(Power over Ethernet) Support
- High Quality Speaker Phone Features
- SIP VoIP Signaling Stack Embedded
- Various Voice Codec Support : G.711, G.726, G.729.1, etc
- Powerful Network Protocols (PPPoE, DHCP, Static Routing, etc)
- Firmware Upgradeable Architecture
- Advanced Voice QoS Mechanism
- Smart Web Manager
- External MIC, Speaker, Call Button, LED interface support

## Product Highlights

AP-SIC100 SIP Intercom Call Box

PoE(Power over Ethernet) Support

#### Multimedia Service

- RISC+DSP Microprocessor Computing Power
- Network Interface
  - One(1) 10/100Mbps Fast Ethernet
- External MIC, SPEAKER, Call Button, LED Interface
- Alarm & Relay Out Interface
- Power Supply
  - Power over Ethernet (Option)
  - External Power Adaptor

#### Software Service

- Built-in AddPac APOS Internetworking Software
  - Scalability, Functionality, and Stability Features
  - Audio Traffic QoS Control
- Programmable Video, Audio, and Voice Services
  - Audio, and Voice Codec
- Firmware Upgradeable Architecture
- Industry Standard IP based Network Protocol Features