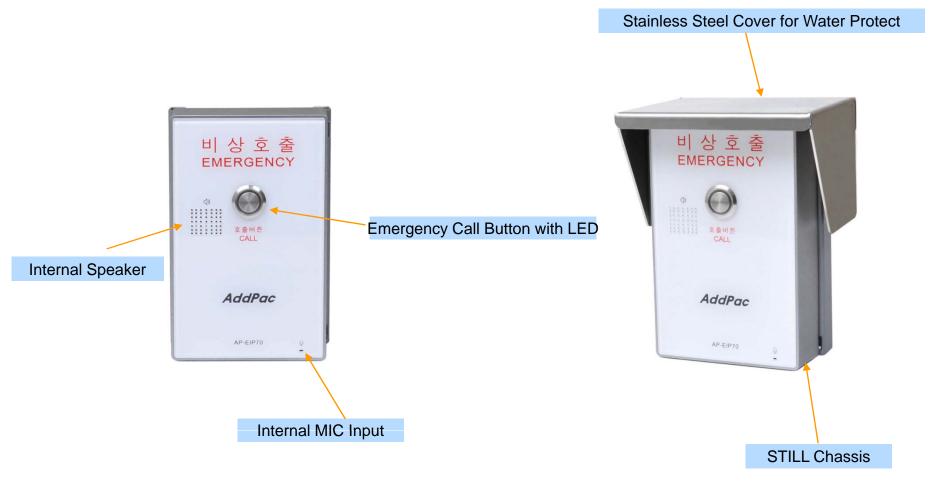

er
- One(1) 10/100Mbps Fast Ethernet
- PoE(Power over Ethernet) Support
- High Quality Speaker Phone Features
- SIP VoIP Signaling Stack Embedded
- Various Voice Codec Support : G.711, G.726, G.729.1, etc
- Powerful Network Protocols (PPPoE, DHCP, Static Routing, etc)
- Firmware Upgradeable Architecture
- Advanced Voice QoS Mechanism
- Smart Web Manager
- External MIC, Speaker, Call Button, LED interface support



## Product Highlights

AP-SIC100 SIP Intercom Call Box



PoE(Power over Ethernet) Support



#### Multimedia Service





- RISC+DSP Microprocessor Computing Power
- Network Interface
  - One(1) 10/100Mbps Fast Ethernet
- External MIC, SPEAKER, Call Button, LED Interface
- Alarm & Relay Out Interface
- Power Supply
  - Power over Ethernet (Option)
  - External Power Adaptor











AP-SIC100 SIP Intercom Call Box

**Power Supply** 



Example





#### Software Service

- Built-in AddPac APOS Internetworking Software
  - Scalability, Functionality, and Stability Features
  - Audio Traffic QoS Control
- Programmable Video, Audio, and Voice Services
  - Audio, and Voice Codec
- Firmware Upgradeable Architecture
- Industry Standard IP based Network Protocol Features





#### Network Service and Features

- Network Managements
  - Standard SNMP Agent (MIB v2) Support
  - Remote Management using Console, Telnet
  - Web based Management using HTTP Server Interface
- Security Functions
  - Standard & Extended IP Access List
  - Enable/Disable for Specific Network Protocols
  - Multi-level User Account Management
  - Auto-disconnect for Telnet/Console Sessions
  - P