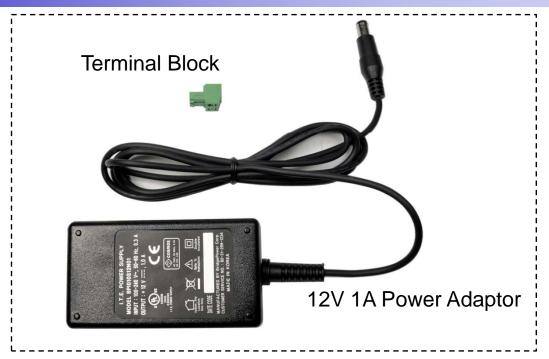

#### Multimedia Service

- RISC+DSP Microprocessor Computing Power
- Network Interface
  - One(1) 10/100Mbps Fast Ethernet
- External MIC, SPEAKER, Call Button, LED Interface
- Alarm & Relay Out Interface
- Power Supply
  - Power over Ethernet (Option)
  - External Power Adaptor

AP-SIC100 SIP Intercom Call Box

**Power Supply** 

Example