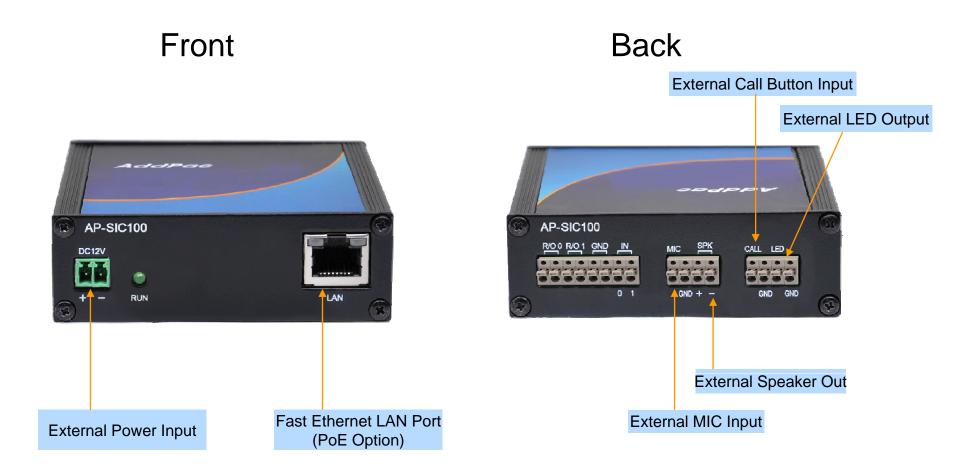

#### **Product Overview**

- High Performance SIP Intercom Call Box for Custom Solution
- Full Duplex Voice Communication with Acoustic Echo Canceller
- One(1) 10/100Mbps Fast Ethernet
- PoE(Power over Ethernet) Support
- High Quality Speaker Phone Features
- SIP VoIP Signaling Stack Embedded
- Various Voice Codec Support : G.711, G.726, G.729.1, etc
- Powerful Network Protocols (PPPoE, DHCP, Static Routing, etc)
- Firmware Upgradeable Architecture
- Advanced Voice QoS Mechanism
- Smart Web Manager
- External MIC, Speaker, Call Button, LED interface support

#### Multimedia Service

- RISC+DSP Microprocessor Computing Power
- Network Interface
  - One(1) 10/100Mbps Fast Ethernet
- External MIC, SPEAKER, Call Button, LED Interface
- Alarm & Relay Out Interface
- Power Supply
  - Power over Ethernet (Option)
  - External Power Adaptor