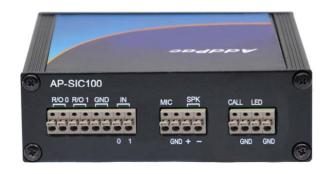

#### **Product Overview**

- High Performance SIP Intercom Call Box for Custom Solution
- Full Duplex Voice Communication with Acoustic Echo Canceller
- One(1) 10/100Mbps Fast Ethernet
- PoE(Power over Ethernet) Support
- High Quality Speaker Phone Features
- SIP VoIP Signaling Stack Embedded
- Various Voice Codec Support : G.711, G.726, G.729.1, etc
- Powerful Network Protocols (PPPoE, DHCP, Static Routing, etc)
- Firmware Upgradeable Architecture
- Advanced Voice QoS Mechanism
- Smart Web Manager
- External MIC, Speaker, Call Button, LED interface support

#### Multimedia Service

- RISC+DSP Microprocessor Computing Power
- Network Interface
  - One(1) 10/100Mbps Fast Ethernet
- External MIC, SPEAKER, Call Button, LED Interface
- Alarm & Relay Out Interface
- Power Supply
  - Power over Ethernet (Option)
  - External Power Adaptor

## Ordering Information

- AP-SIC100 SIP Intercom Call Box Hardware
  - AP-SIC100 SIP Intercom Call Box Main Body
  - RISC Microprocessor with Embedded DSP Architecture
  - One(1) 10/100Mbps Fast Ethernet
  - External MIC, SPEAKER, Call Button, LED
  - Power over Ethernet (PoE): option
- Built-in APOS Internetworking Software for AP-SIC100
- Including 1 Year Hardware Warranty
- Product Documents
  - Install and Operation Guide (PDF)
- Pricing
  - AddPac Technology Regional Sales Manager
  - Authorized Sales and Marketing Representatives
  - Please Contact www.addpac.com