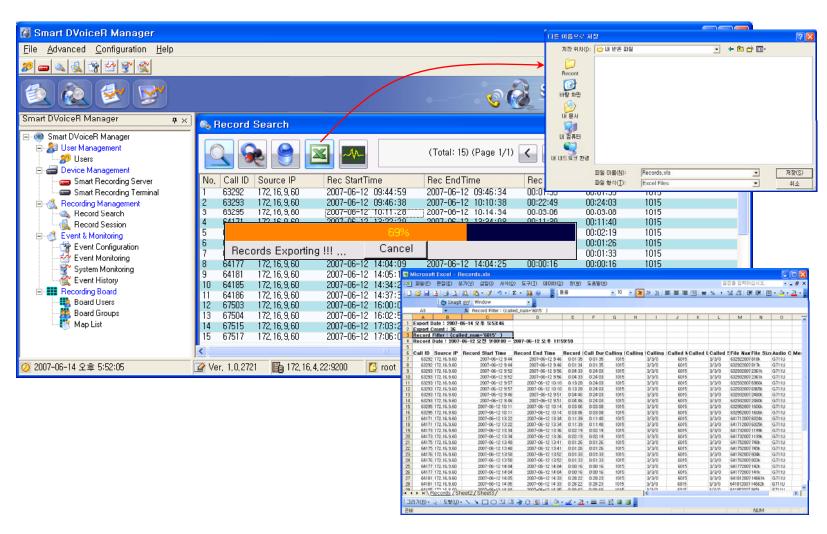

# Recording File List Save (Excel File Format)

(Repeated Play)

(Bookmark Play)

(Region Zooming)

(Call Info. Display)