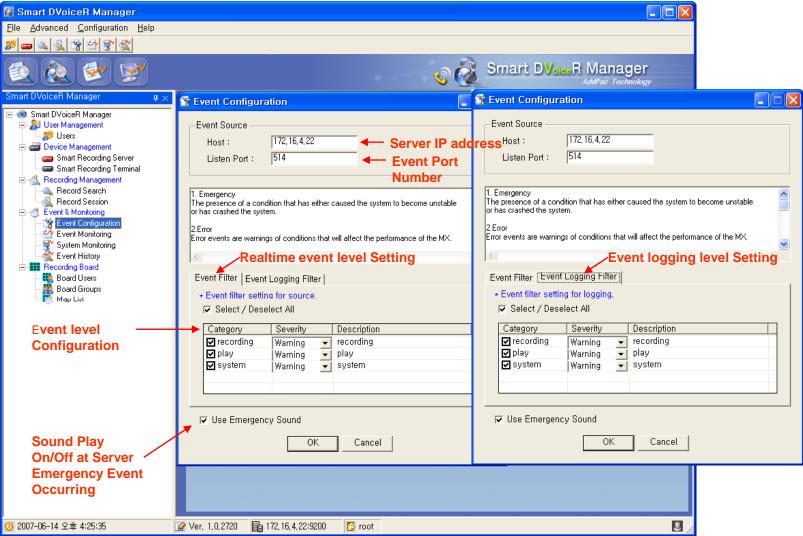

# Live Call Recording List and Monitoring

(Configuration)

(Monitoring)

(System Monitoring)

(Event History)