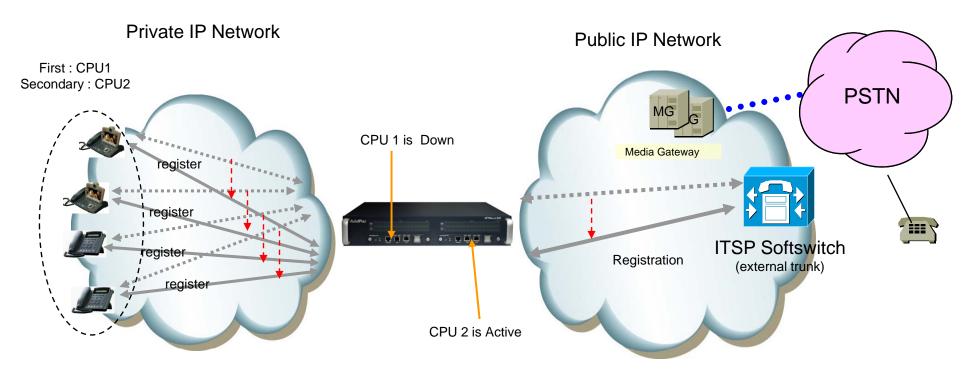

ultimedia Messenger and Smart IP Phone
- IVR Scenario Editor, Voice Mail, Media Service (Coloring), Conference
- Firmware Upgradeable Architecture
- Smart Multimedia Manager for IP-PBX Management
- Smart Messenger Service (click to dial) for Unified Communication
- Smart NMS for Large Scale Deployment
- Advanced Voice QoS Mechanism
- Dual Redundancy Power Module



IPNext 600 Next Generation IP-PBX System



### **IPNext 600 Front Side**





IPNext 600 Next Generation IP-PBX System







# System Redundancy Features

IPNext 600 Next Generation IP-PBX System

### IPNext600 System Block Diagram



www.addpac.com



# System Redundancy Features

IPNext 600 Next Generation IP-PBX System

- Active— Active Duplication Scheme
- Active Standby Duplication Scheme
- VRRP based Duplication Scheme



Active – Standby Duplication Scheme (example)



# IP Phone Solution for Call Center



# IP Phone Comparison Table

| Model Spec.             | AP-IP300                    | AP-IP230                      |
|-------------------------|-----------------------------|-------------------------------|
| LCD Size                | 4.3 Inch Color LCD          | 5 Inch<br>Color LCD           |
| Touch Screen            | N/A                         | Support                       |
| Speed-Dial Keys         | 25 Key with<br>Presence LED | Touch Screen based 25<br>Keys |
| Voice<br>Codec          | G.711/G.726/<br>G.729/G.723 | G.711/G.726/<br>G.729/G.723   |
| Signaling               | H.323/SIP                   | H.323/SIP                     |
| 3-Party<br>Conversation | Support