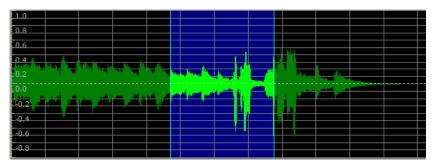

# Recording File List Save (Excel File Format)

(Repeated Play)

(Bookmark Play)

(Region Zooming)

(Call Info. Display)