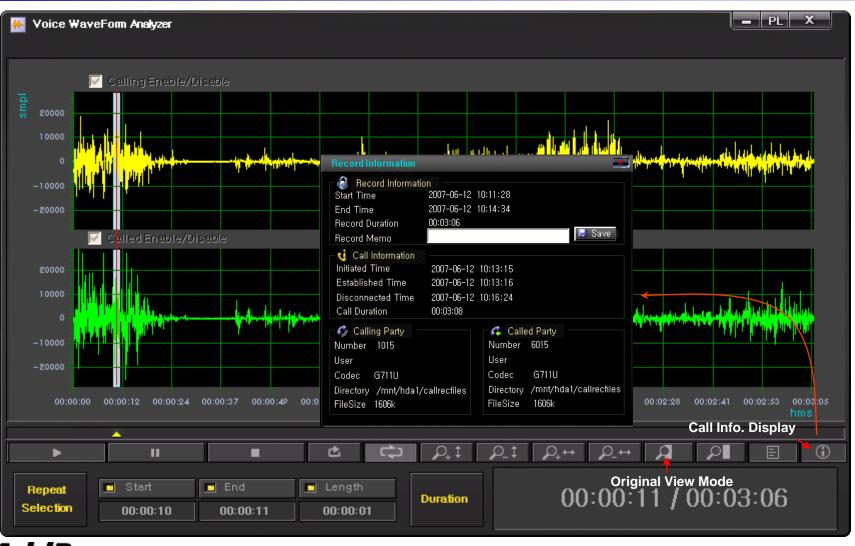

# Recording File List Save (Excel File Format)

(Repeated Play)

(Bookmark Play)

(Region Zooming)

(Call Info. Display)