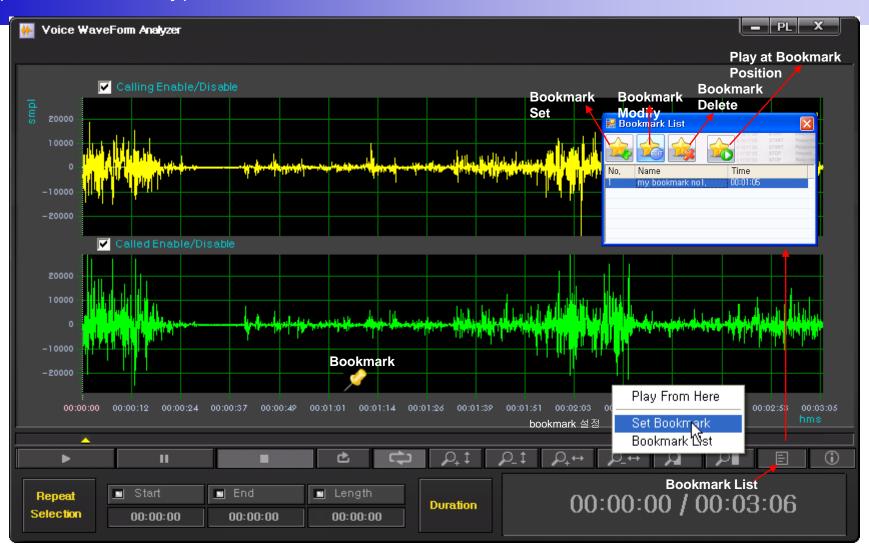

# Recording File List Save (Excel File Format)

(Repeated Play)

(Bookmark Play)

(Region Zooming)

(Call Info. Display)