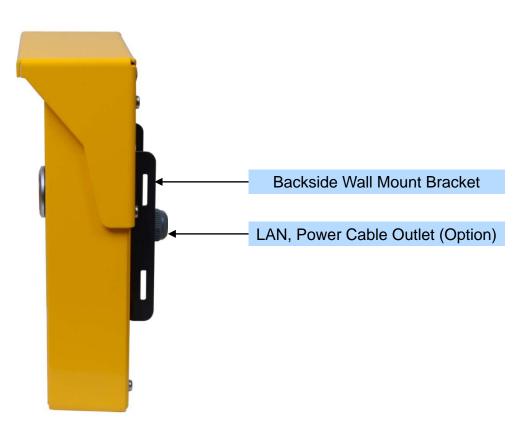

PPoE, DHCP, Static Routing, etc)
- Firmware Upgradeable Architecture
- Advanced Voice QoS Mechanism
- Die-Casting STILL Chassis



#### AP-EIP60 Emergency IP Phone

- RISC+DSP Microprocessor Computing Power
- Audio and Voice Interface
  - Internal MIC
  - Internal Speaker
- Emergency Call Button & LAMP
- Network Interface
  - One(1) 10/100Mbps Fast Ethernet
- Power Supply
  - Power over Ethernet (Option)
  - External Power Adaptor
- Cable (LAN, Power) Outlet (Option : Bottom or Backside)
- Die-Casting STILL Chassis



AP-EIP60 Emergency IP Phone

# Front Side Stainless Steel Cover for Water Protect(Option) Internal MIC Input **Backlight for Night** Emergency Call Button with LED 긴급상황 말생지 버튼을 누르면 상황실과 연결 됩니다. Internal Speaker STILL Chassis



AP-EIP60 Emergency IP Phone

### **Back Side**





8

# IPNext600 IP-PBX Solution for Call Center



## **Network Diagram**





### **Product Overview**

#### IPNext 600 Next Generation IP-PBX System

- SIP Application Server, Proxy, Registrar and Location Server
- Multiple ITSP Trunk with SIP & H.323 Accounts Support
- Dual System Redundancy Architecture
  - Two(2) Fast Ethernet Interface / System
- High Performance RISC Architecture
- Powerful Network Protocols (PPPoE, DHCP, Static Routing, etc)
- IPv4/IPv6 Dual Stack
- RTP Proxy Function Embedded for Private IP and IPv6 Address Interworking
- User Presence Service Features for Smart Multimedia Messenger and Smart IP Phone
- IVR Scenario Editor, Voice Mail, Media Service (Coloring), Conference
- Firmware Upgradeable Architecture
- Smart Multimedia Manager for IP-PBX Management
- Sma