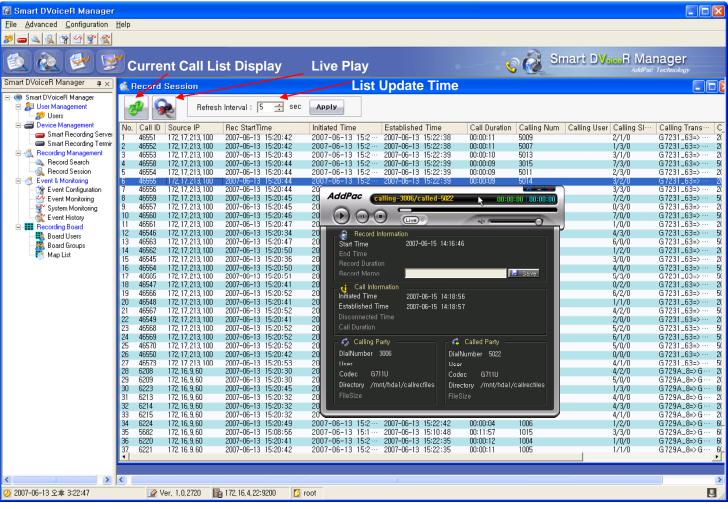

# Live Call Recording List and Monitoring

(Configuration)

(Monitoring)

(System Monitoring)

(Event History)