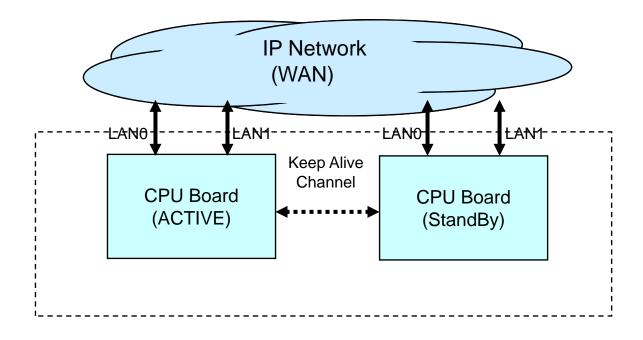

### IPNext600 System Block Diagram

www.addpac.com

# System Redundancy Features

IPNext 600 Next Generation IP-PBX System

- Active— Active Duplication Scheme
- Active Standby Duplication Scheme
- VRRP based Duplication Scheme

Active – Standby Duplication Scheme (example)