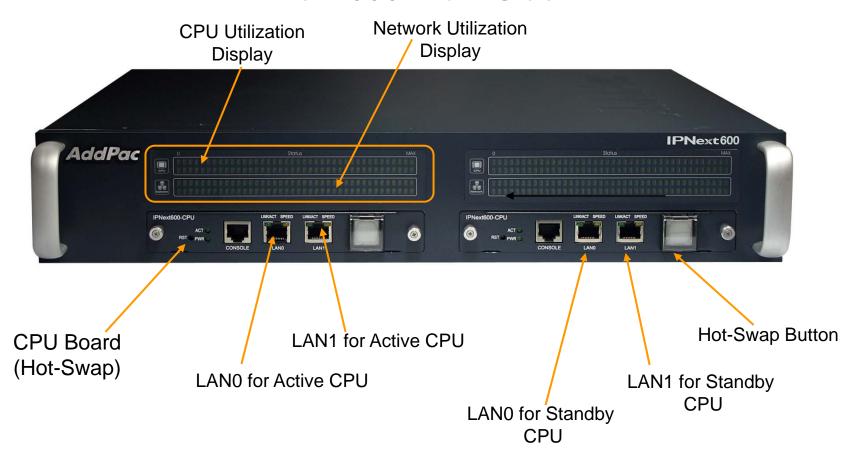

### **IPNext 600 Front Side**

IPNext 600 Next Generation IP-PBX System

#### IPNext 600 Next Generation IP-PBX System

- SIP Application Server, Proxy, Registrar and Location Server
- Multiple ITSP Trunk with SIP & H.323 Accounts Support
- Dual System Redundancy Architecture
  - Two(2) Fast Ethernet Interface / System
- High Performance RISC Architecture
- Powerful Network Protocols (PPPoE, DHCP, Static Routing, etc)
- IPv4/IPv6 Dual Stack
- RTP Proxy Function Embedded for Private IP and IPv6 Address Interworking
- User Presence Service Features for Smart Multimedia Messenger and Smart IP Phone
- IVR Scenario Editor, Voice Mail, Media Service (Coloring), Conference
- Firmware Upgradeable Architecture
- Smart Multimedia Manager for IP-PBX Management
- Smart Messenger Service (click to dial) for Unified Communication
- Smart NMS for Large Scale Deployment
- Advanced Voice QoS Mechanism
- Dual Redundancy Power Module