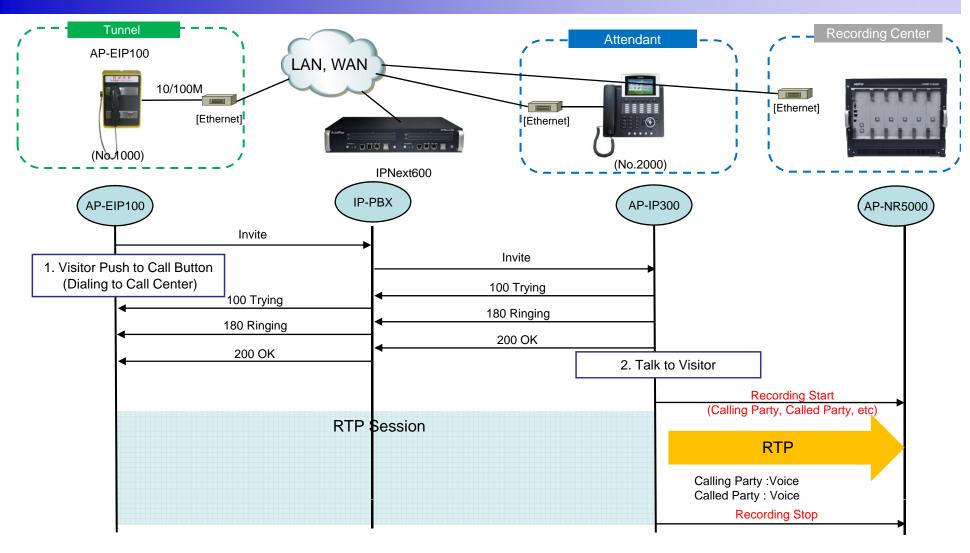

chitecture
- One(1) 10/100/1000Mbps Gigabit Ethernet Interface
- Up to Two(2) 3.5Inch SATA Hard Disk Interface Support
- Two(2) USB Interface Support
- One(1) RS232C Console Interface



AP-N1500 IP Voice Recording Server

- High Performance Computing Power
- Network Interface
  - One(1) 10/100/1000Mbps Gigabit Ethernet Port
- Two(2) USB 2.0 Interfaces for Mouse, Secondary Storage, etc
- One(1) RS232C Console Interface (RJ45)
- Up Two(2) SATA type Hard Disk (4~8 Tera HDD Capacity)
- Power On/Off Soft Switch with LED Indication Lamp (Front Side)



AP-NR1500 IP Voice Recording Server

### AP-NR1500 Front Side



Power On/Off Switch with LED Indication LAMP



AP-NR1500 IP Voice Recording Server

#### AP-NR1500 Back Side



# Network Diagram for IP Phone Recording



### SIP VoIP Call Flow





# Smart DVoiceR Manager



### Smart DVideo door phone R Management Program





- Call History Management (search/modify/delete/save)
- Media Play Management (Play/Stop/Seek/Pause)
- Live Call List Management, Live Call Monitoring
- Local Backup (File Manager Support, PC HDD, DVD) and Local Play
- User Management (registration/modify/delete/search)
- Server Status (CPU/Memory/HDD) & Event Monitoring
- Recording Source Management (Video Phone, etc)
- Live Recording Board



# UI example (recording file search..)



# Login





# User Management



www.addpac.com



# Recording Server Status Monitoring





### Recording File Management

(Recorded File Monitoring (play/seek/pause/resume/stop))





# Recording File List Save (Excel File Format)









(Repeated Play)





(Bookmark P