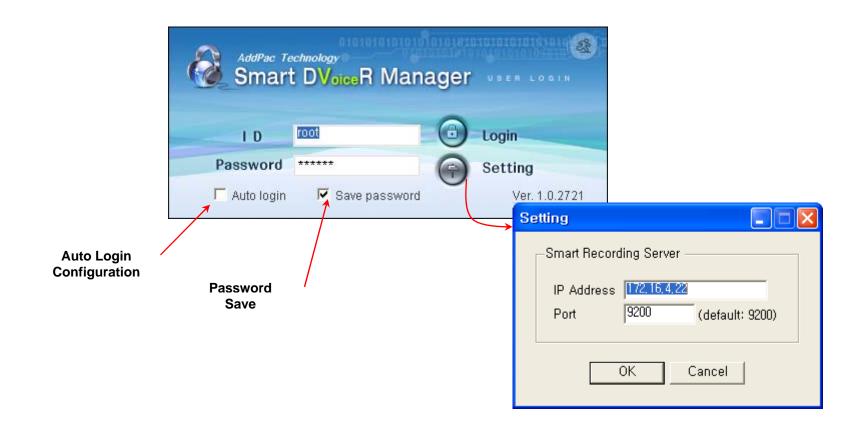

amp (Front Side)



AP-NR1500 IP Voice Recording Server

### AP-NR1500 Front Side



Power On/Off Switch with LED Indication LAMP



AP-NR1500 IP Voice Recording Server

#### AP-NR1500 Back Side



# Network Diagram for IP Phone Recording



### SIP VoIP Call Flow





# Smart DVoiceR Manager



### Smart DVideo door phone R Management Program





- Call History Management (search/modify/delete/save)
- Media Play Management (Play/Stop/Seek/Pause)
- Live Call List Management, Live Call Monitoring
- Local Backup (File Manager Support, PC HDD, DVD) and Local Play
- User Management (registration/modify/delete/search)
- Server Status (CPU/Memory/HDD) & Event Monitoring
- Recording Source Management (Video Phone, etc)
- Live Recording Board



# UI example (recording file search..)



# Login





# User Management



www.addpac.com



# Recording Server Status Monitoring





### Recording File Management

(Recorded File Monitoring (play/seek/pause/resume/stop))





# Recording File List Save (Excel File Format)









(Repeated Play)





(Bookmark Play)





(Region Zooming)





(Call Info. Display)





# Live Call Recording List and Monitoring





(Configuration)





(Monitoring)





(System Monitoring)





(Event History)





# Thank you!

# AddPac Technology Co., Ltd. Sales and Marketing

Phone +82.2.568.3848 (KOREA) FAX +82.2.568.3847 (KOREA)

E-mail: sales@addpac.com