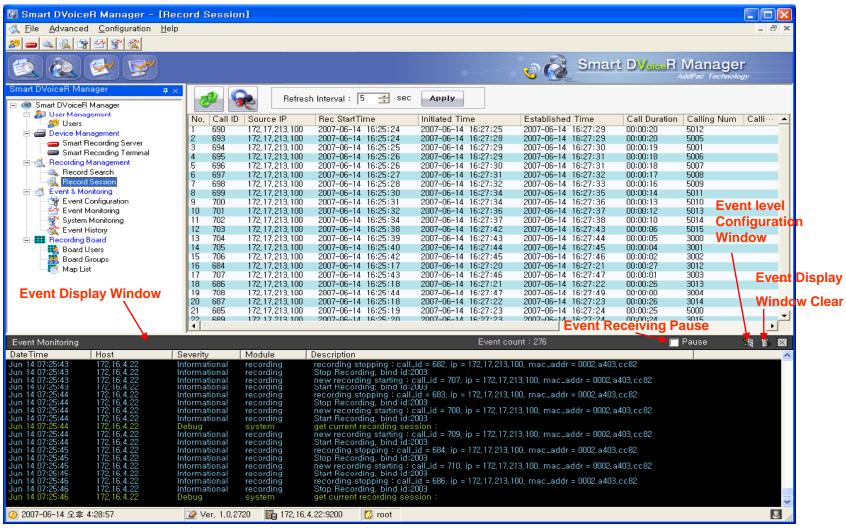

# Live Call Recording List and Monitoring

(Configuration)

(Monitoring)

(System Monitoring)

(Event History)