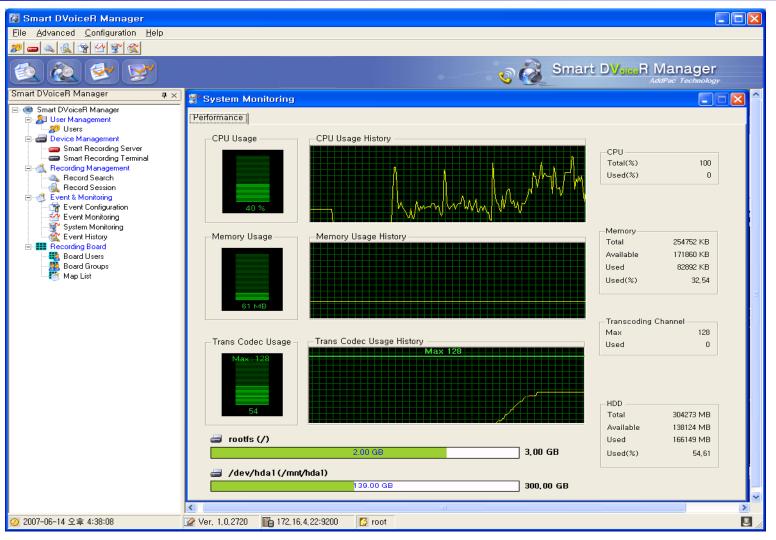

# Recording Server Status Monitoring

# Live Call Recording List and Monitoring

(Configuration)

(Monitoring)

(System Monitoring)

(Event History)