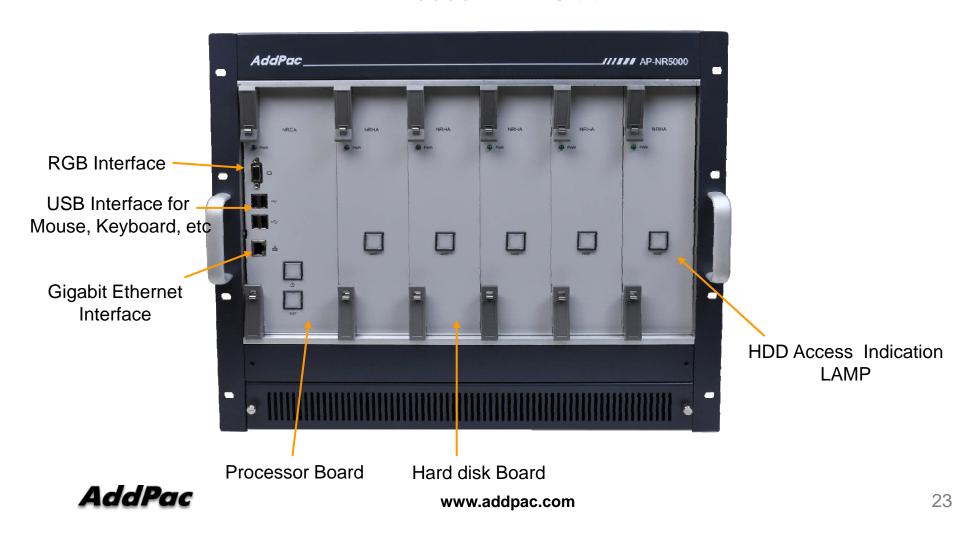

# IP Voice Recording Server AP-NR5000

### **Product Overview**

AP-NR5000 IP Voice Recording Server

- IP based Voice Recording Server
- Linux Operating System
- Powerful Management and User Friendly Features
- High-performance Voice/Video Recoding Service
- External IP Phone (AP-IP300, AP-IP230, etc) Interworking Support
- Firmware Upgradeable Architecture
- One(1) 10/100/1000Mbps Gigabit Ethernet Interface
- Up to Five(5) 3.5Inch SATA Hard Disk Interface Support
- USB Interface Support

#### AP-N5000 IP Voice Recording Server

- High Performance Computing Power
- Main Processor Board
  - Network Interface
    - One(1) 10/100/1000Mbps Gigabit Ethernet
  - Video Output Interface
    - RGB Video Output
  - USB 2.0 Interfaces for Mouse, Keyboard, etc
- Hard Disk Board
  - Module Type Design
  - Up Five(5) Hard Disk Slots
  - 10~20 Tera HDD Capacity
- Power Supply
  - Dual Power Supply for Power Redundancy
  - Module Type Power Supply

### AP-NR5000 Front Side

AP-NR5000 IP Voice Recording Server