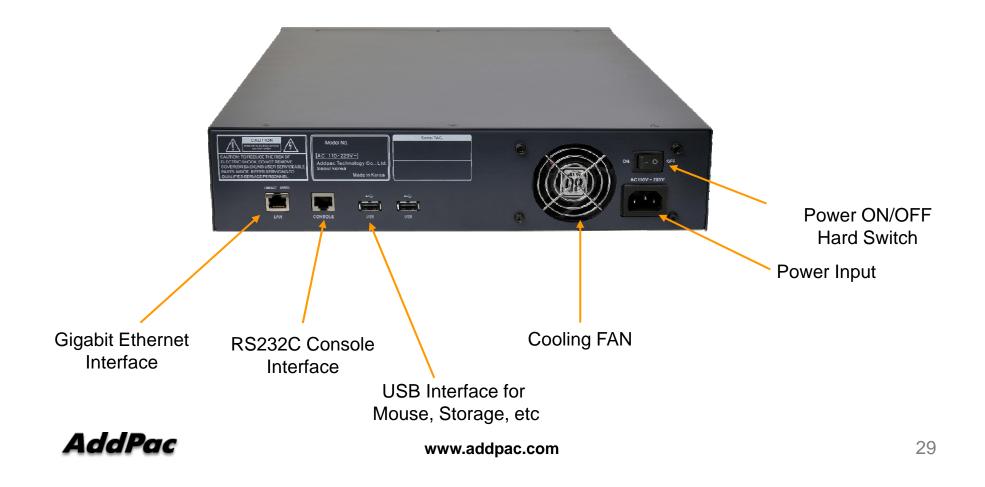

om, IP Emergency Phone) Interworking Support
- Firmware Upgradeable Architecture
- One(1) 10/100/1000Mbps Gigabit Ethernet Interface
- Up to Two(2) 3.5Inch SATA Hard Disk Interface Support
- Two(2) USB Interface Support
- One(1) RS232C Console Interface



AP-N1500 IP Voice Recording Server

- High Performance Computing Power
- Network Interface
  - One(1) 10/100/1000Mbps Gigabit Ethernet Port
- Two(2) USB 2.0 Interfaces for Mouse, Secondary Storage, etc
- One(1) RS232C Console Interface (RJ45)
- Up Two(2) SATA type Hard Disk (4~8 Tera HDD Capacity)
- Power On/Off Soft Switch with LED Indication Lamp (Front Side)



AP-NR1500 IP Voice Recording Server

### AP-NR1500 Front Side



Power On/Off Switch with LED Indication LAMP



AP-NR1500 IP Voice Recording Server

#### AP-NR1500 Back Side



# Network Diagram for IP Phone Recording



### SIP VoIP Call Flow





# Smart DVoiceR Manager



### Smart DVideo door phone R Management Program





- Call History Management (search/modify/delete/save)
- Media Play Management (Play/Stop/Seek/Pause)
- Live Call List Management, Live Call Monitoring
- Local Backup (File Manager Support, PC HDD, DVD) and Local Play
- User Management (registration/modify/delete/search)
- Server Status (CPU/Memory/HDD) & Event Monitoring
- Recording Source Management (Video Phone, etc)
- Live Recording Board



# UI example (recording file search..)



# Login





# User Management



www.addpac.com



# Recording Server Status Monitoring





### Recording File Management

(Recorded File Monitoring (play/seek/pause/resume/stop))





# Recording File L