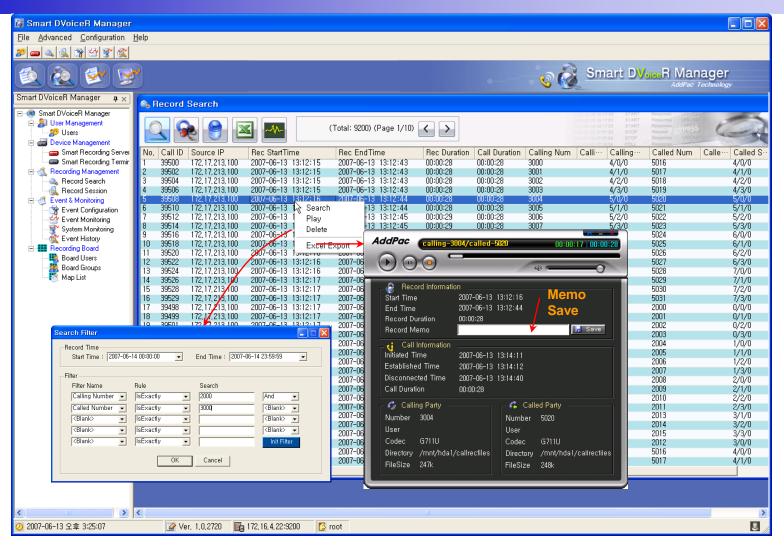

# UI example (recording file search..)

### Recording File Management

(Recorded File Monitoring (play/seek/pause/resume/stop))