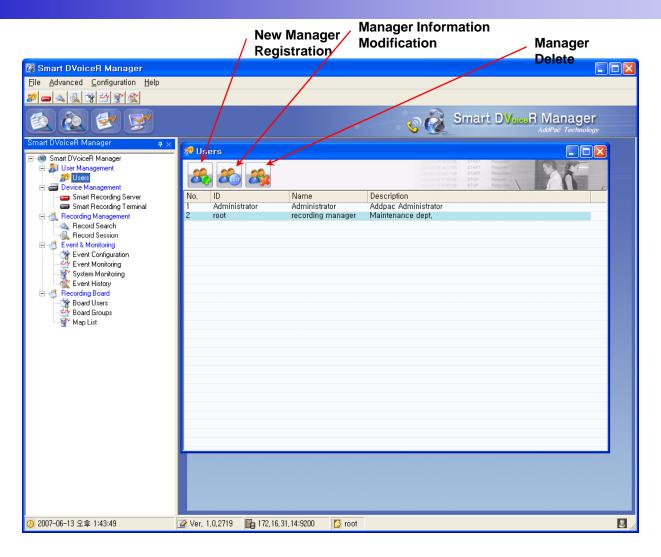

NR1500 IP Voice Recording Server

### AP-NR1500 Front Side



Power On/Off Switch with LED Indication LAMP



AP-NR1500 IP Voice Recording Server

#### AP-NR1500 Back Side



# Network Diagram for IP Phone Recording



### SIP VoIP Call Flow





# Smart DVoiceR Manager



### Smart DVideo door phone R Management Program





- Call History Management (search/modify/delete/save)
- Media Play Management (Play/Stop/Seek/Pause)
- Live Call List Management, Live Call Monitoring
- Local Backup (File Manager Support, PC HDD, DVD) and Local Play
- User Management (registration/modify/delete/search)
- Server Status (CPU/Memory/HDD) & Event Monitoring
- Recording Source Management (Video Phone, etc)
- Live Recording Board



# UI example (recording file search..)



# Login





# User Management



www.addpac.com



# Recording Server Status Monitoring





### Recording File Management

(Recorded File Monitoring (play/seek/pause/resume/stop))





# Recording File List Save (Excel File Format)









(Repeated Play)





(Bookmark Play)





(Region Zooming)





(Call Info. Display)





# Live Call Recording List and Monitoring





(Configuration)





(Monitoring)





(System Monitoring)





(Event History)





# Thank you!

# AddPac Technology Co., Ltd. Sales and Marketing

Phone +82.2.568.3848 (KOREA) FAX +82.2.568.3847 (KOREA)

E-mail: sales@addpac.com