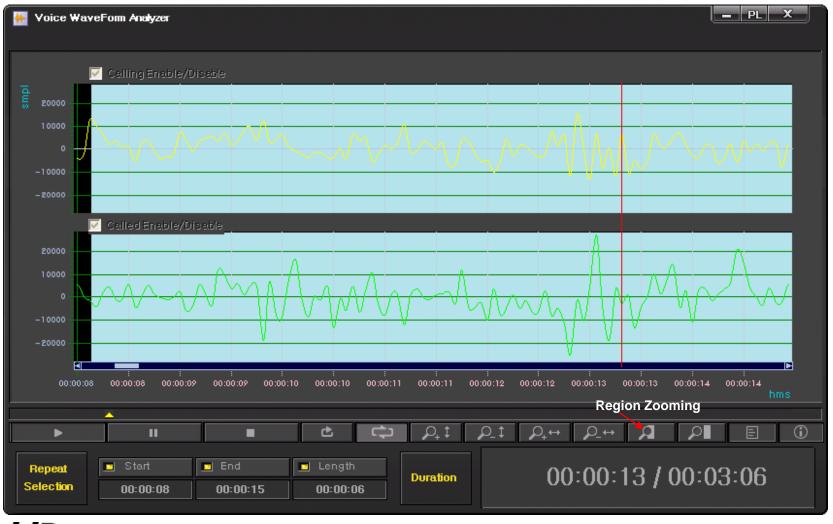

# Recording File List Save (Excel File Format)

(Repeated Play)

(Bookmark Play)

(Region Zooming)

(Call Info. Display)