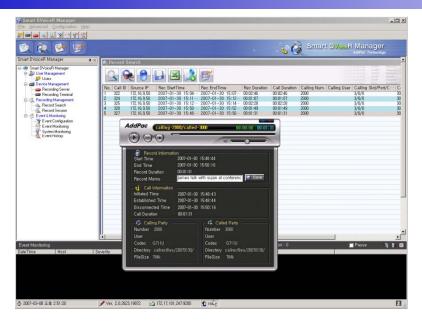

# UI example (recording file search..)

### Recording File Management

(Recorded File Monitoring (play/seek/pause/resume/stop))