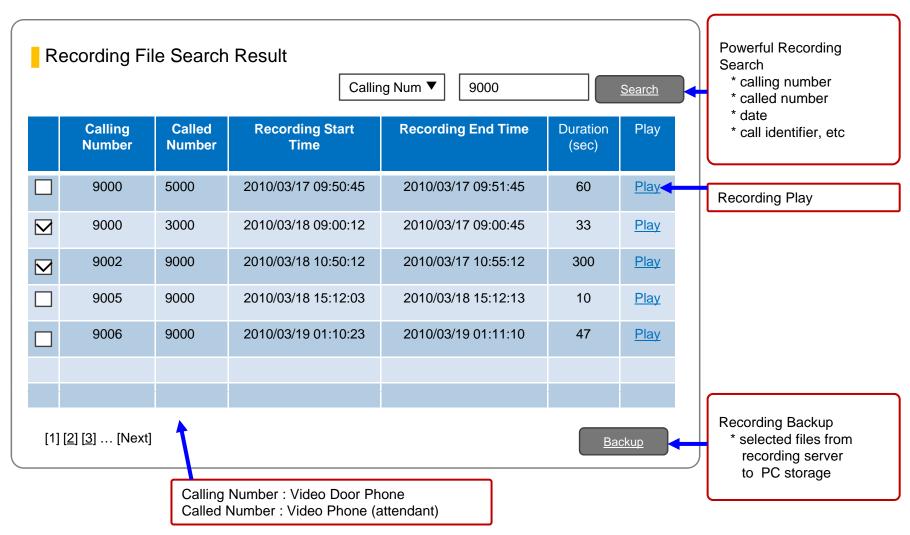

ndication Lamp (Front Side)



AP-NR1500 IP Voice Recording Server

### AP-NR1500 Front Side



Power On/Off Switch with LED Indication LAMP



AP-NR1500 IP Voice Recording Server

#### AP-NR1500 Back Side



# Network Diagram for IP Phone Recording



### SIP VoIP Call Flow





# Smart DVoiceR Manager



### Smart DVideo door phone R Management Program





- Call History Management (search/modify/delete/save)
- Media Play Management (Play/Stop/Seek/Pause)
- Live Call List Management, Live Call Monitoring
- Local Backup (File Manager Support, PC HDD, DVD) and Local Play
- User Management (registration/modify/delete/search)
- Server Status (CPU/Memory/HDD) & Event Monitoring
- Recording Source Management (Video Phone, etc)
- Live Recording Board



# UI example (recording file search..)



# Login





# User Management



www.addpac.com



# Recording Server Status Monitoring





### Recording File Management

(Recorded File Monitoring (play/seek/pause/resume/stop))





# Recording File List Save (Excel File Format)









(Repeated Play)





(Bookmark Play)





(Region Zooming)





(Call Info. Display)





# Live Call Recording List and Monitoring





(Configuration)





(Monitoring)





(System Monitoring)





(Event History)





# Thank you!

# AddPac Technology Co., Ltd. Sales and Marketing

Phone +82.2.568.3848 (KOREA) FAX +82.2.568.3847 (KOREA)

E-mail: sales@addpac.com