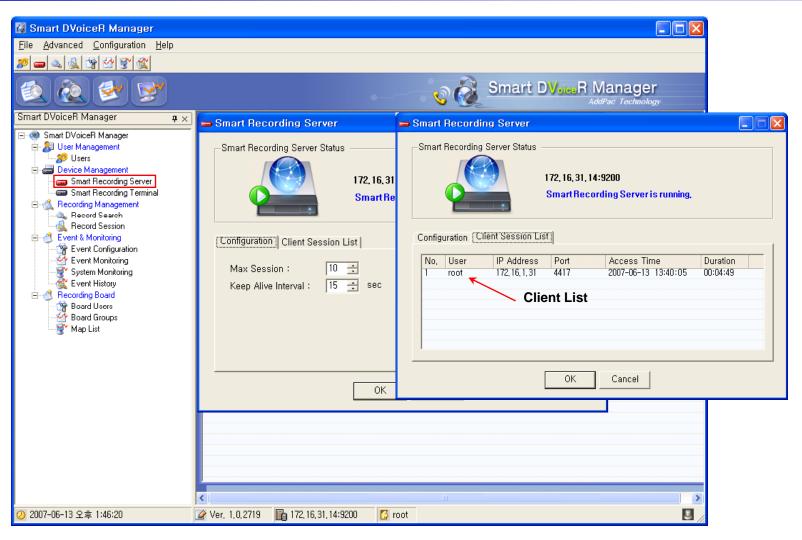

Power On/Off Switch with LED Indication LAMP



AP-NR1500 IP Voice Recording Server

#### AP-NR1500 Back Side



# Network Diagram for IP Phone Recording



### SIP VoIP Call Flow





# Smart DVoiceR Manager



### Smart DVideo door phone R Management Program





- Call History Management (search/modify/delete/save)
- Media Play Management (Play/Stop/Seek/Pause)
- Live Call List Management, Live Call Monitoring
- Local Backup (File Manager Support, PC HDD, DVD) and Local Play
- User Management (registration/modify/delete/search)
- Server Status (CPU/Memory/HDD) & Event Monitoring
- Recording Source Management (Video Phone, etc)
- Live Recording Board



# UI example (recording file search..)



# Login





# User Management



www.addpac.com



# Recording Server Status Monitoring





### Recording File Management

(Recorded File Monitoring (play/seek/pause/resume/stop))





# Recording File List Save (Excel File Format)









(Repeated Play)





(Bookmark Play)





(Region Zooming)





(Call Info. Display)





# Live Call Recording List and Monitoring





(Configuration)





(Monitoring)





(System Monitoring)





(Event History)





# Thank you!

# AddPac Technology Co., Ltd. Sales and Marketing

Phone +82.2.568.3848 (KOREA) FAX +82.2.568.3847 (KOREA)

E-mail: sales@addpac.com