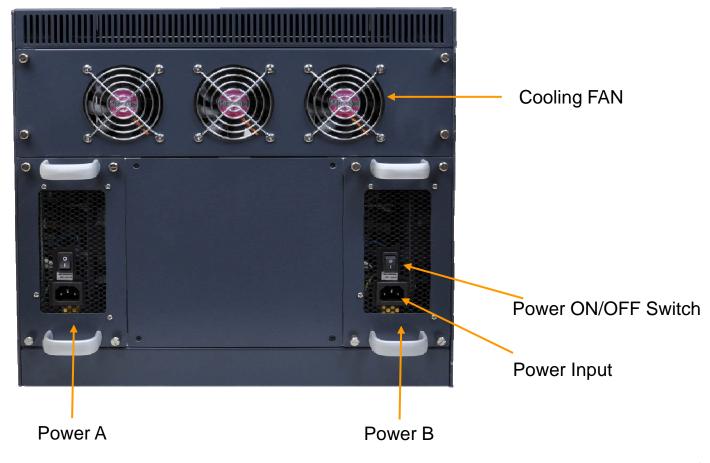

#### AP-N5000 IP Voice Recording Server

- High Performance Computing Power
- Main Processor Board
  - Network Interface
    - One(1) 10/100/1000Mbps Gigabit Ethernet
  - Video Output Interface
    - RGB Video Output
  - USB 2.0 Interfaces for Mouse, Keyboard, etc
- Hard Disk Board
  - Module Type Design
  - Up Five(5) Hard Disk Slots
  - 10~20 Tera HDD Capacity
- Power Supply
  - Dual Power Supply for Power Redundancy
  - Module Type Power Supply

### AP-NR5000 Back Side