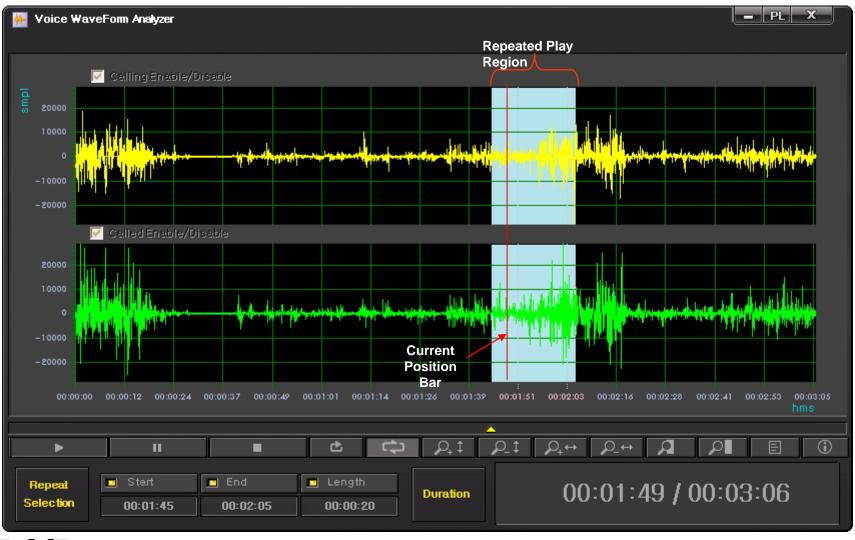

# Recording File List Save (Excel File Format)

(Repeated Play)

(Bookmark Play)

(Region Zooming)

(Call Info. Display)