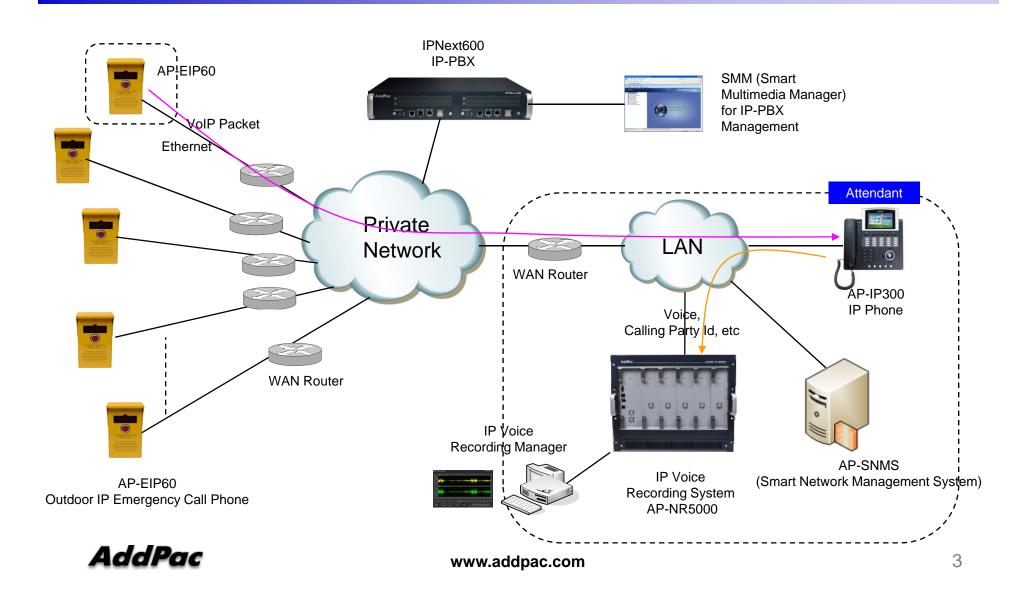

# Outdoor SIP Emergency Call Service Solution





AddPac Technology

Sales and Marketing

### Contents

- IP Emergency Call Center Network Diagram
- Outdoor Emergency Call SIP Phone
- IPNext600 IP-PBX Solution for Call Center
- IP Phone Solution for Call Center
- IP Voice Recording Solution



### **Network Diagram**



# AP-EIP60 Outdoor Emergency Call SIP Phone



### **Product Overview**

### AP-EIP60 Emergency Call IP Phone

- High Performance Emergency Call IP Phone Solution
- Emergency Call IP Phone Solution for Outdoor Application
- Water Resistance Function Support
- Full Duplex Voice Communication
- One(1) 10/100Mbps Fast Ethernet
- PoE(Power over Ethernet) Support
- High Quality Speaker Phone Features
- SIP VoIP Signaling Stack Embedded
- Powerful Acoustic Echo Canceller Chip Embedded
- Powerful Network Protocols (PPPoE, DHCP, Static Routing, etc)
- Firmware Upgradeable Architecture
- Advanced Voice QoS Mechanism
- Die-Casting STILL Chassis



#### AP-EIP60 Emergency IP Phone

- RISC+DSP Microprocessor Computing Power
- Audio and Voice Interface
  - Internal MIC
  - Internal Speaker
- Emergenc