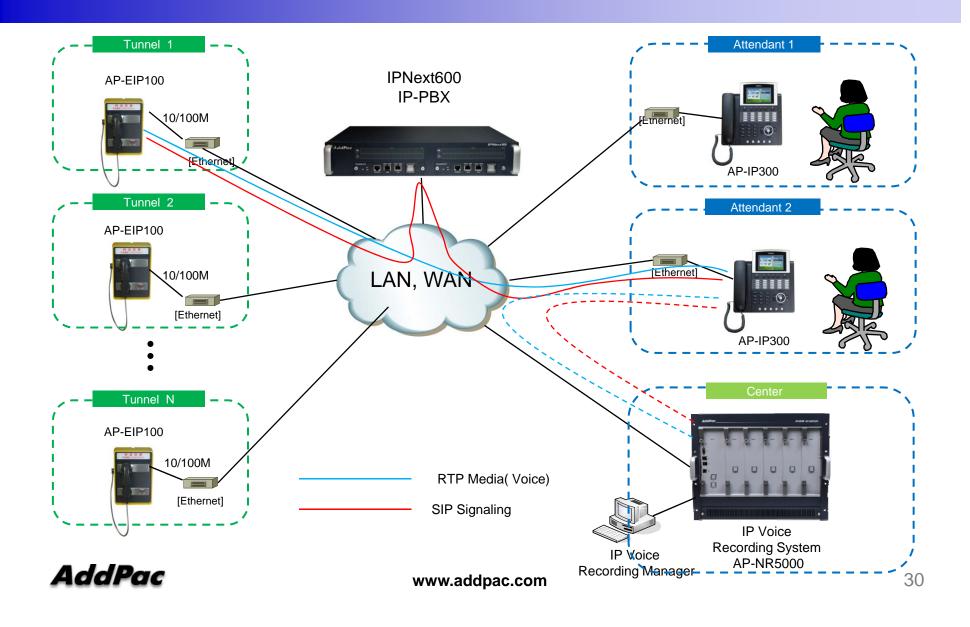

- Firmware Upgradeable Architecture
- One(1) 10/100/1000Mbps Gigabit Ethernet Interface
- Up to Two(2) 3.5Inch SATA Hard Disk Interface Support
- Two(2) USB Interface Support
- One(1) RS232C Console Interface



AP-N1500 IP Voice Recording Server

- High Performance Computing Power
- Network Interface
  - One(1) 10/100/1000Mbps Gigabit Ethernet Port
- Two(2) USB 2.0 Interfaces for Mouse, Secondary Storage, etc
- One(1) RS232C Console Interface (RJ45)
- Up Two(2) SATA type Hard Disk (4~8 Tera HDD Capacity)
- Power On/Off Soft Switch with LED Indication Lamp (Front Side)



AP-NR1500 IP Voice Recording Server

### AP-NR1500 Front Side



Power On/Off Switch with LED Indication LAMP



AP-NR1500 IP Voice Recording Server

#### AP-NR1500 Back Side



# Network Diagram for IP Phone Recording



### SIP VoIP Call Flow





# Smart DVoiceR Manager



### Smart DVideo door phone R Management Program





- Call History Management (search/modify/delete/save)
- Media Play Management (Play/Stop/Seek/Pause)
- Live Call List Management, Live Call Monitoring
- Local Backup (File Manager Support, PC HDD, DVD) and Local Play
- User Management (registration/modify/delete/search)
- Server Status (CPU/Memory/HDD) & Event Monitoring
- Recording Source Management (Video Phone, etc)
- Live Recording Board



# UI example (recording file search..)



# Login





# User Management



www.addpac.com



# Recording Server Status Monitoring





### Recording File Management

(Recorded File Monitoring (play/seek/pause/resume/stop))





# Recording File List Save (Excel File Format)









(Repea