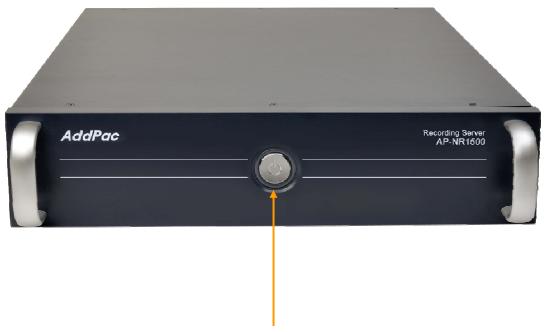

AP-N1500 IP Voice Recording Server

- High Performance Computing Power
- Network Interface
  - One(1) 10/100/1000Mbps Gigabit Ethernet Port
- Two(2) USB 2.0 Interfaces for Mouse, Secondary Storage, etc
- One(1) RS232C Console Interface (RJ45)
- Up Two(2) SATA type Hard Disk (4~8 Tera HDD Capacity)
- Power On/Off Soft Switch with LED Indication Lamp (Front Side)

### AP-NR1500 Front Side

Power On/Off Switch with LED Indication LAMP

AP-NR1500 IP Voice Recording Server