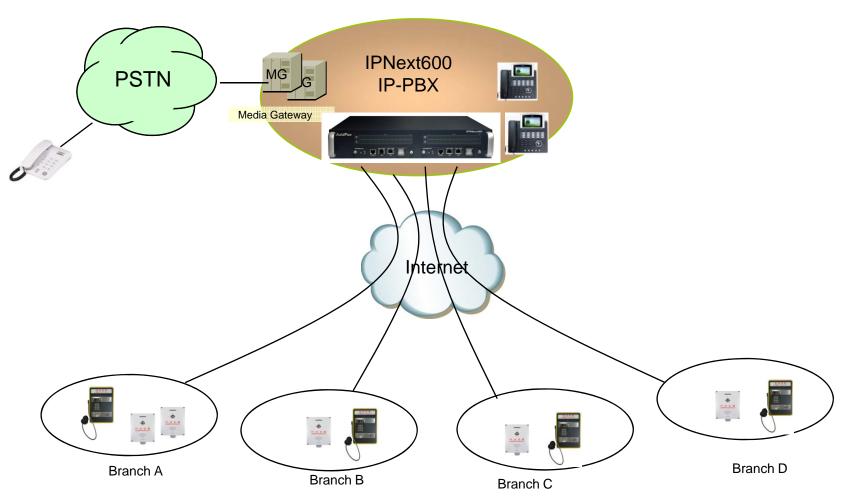

d Voice QoS Mechanism
- Die-Casting STILL Chassis



#### AP-EIP60 Emergency IP Phone

- RISC+DSP Microprocessor Computing Power
- Audio and Voice Interface
  - Internal MIC
  - Internal Speaker
- Emergency Call Button & LAMP
- Network Interface
  - One(1) 10/100Mbps Fast Ethernet
- Power Supply
  - Power over Ethernet (Option)
  - External Power Adaptor
- Cable (LAN, Power) Outlet (Option : Bottom or Backside)
- Die-Casting STILL Chassis



AP-EIP60 Emergency IP Phone

# Front Side Stainless Steel Cover for Water Protect(Option) Internal MIC Input **Backlight for Night** Emergency Call Button with LED 긴급상황 말생지 버튼을 누르면 상황실과 연결 됩니다. Internal Speaker STILL Chassis



AP-EIP60 Emergency IP Phone

### **Back Side**





8

# IPNext600 IP-PBX Solution for Call Center



## **Network Diagram**





### **Product Overview**

#### IPNext 600 Next Generation IP-PBX System

- SIP Application Server, Proxy, Registrar and Location Server
- Multiple ITSP Trunk with SIP & H.323 Accounts Support
- Dual System Redundancy Architecture
  - Two(2) Fast Ethernet Interface / System
- High Performance RISC Architecture
- Powerful Network Protocols (PPPoE, DHCP, Static Routing, etc)
- IPv4/IPv6 Dual Stack
- RTP Proxy Function Embedded for Private IP and IPv6 Address Interworking
- User Presence Service Features for Smart Multimedia Messenger and Smart IP Phone
- IVR Scenario Editor, Voice Mail, Media Service (Coloring), Conference
- Firmware Upgradeable Architecture
- Smart Multimedia Manager for IP-PBX Management
- Smart Messenger Service (click to dial) for Unified Communication
- Smart NMS for