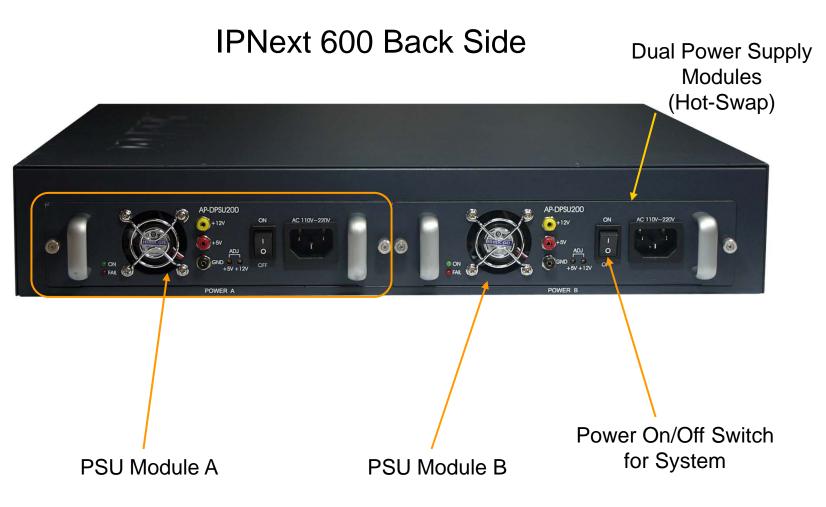

dundancy Architecture
  - Two(2) Fast Ethernet Interface / System
- High Performance RISC Architecture
- Powerful Network Protocols (PPPoE, DHCP, Static Routing, etc)
- IPv4/IPv6 Dual Stack
- RTP Proxy Function Embedded for Private IP and IPv6 Address Interworking
- User Presence Service Features for Smart Multimedia Messenger and Smart IP Phone
- IVR Scenario Editor, Voice Mail, Media Service (Coloring), Conference
- Firmware Upgradeable Architecture
- Smart Multimedia Manager for IP-PBX Management
- Smart Messenger Service (click to dial) for Unified Communication
- Smart NMS for Large Scale Deployment
- Advanced Voice QoS Mechanism
- Dual Redundancy Power Module



IPNext 600 Next Generation IP-PBX System



### **IPNext 600 Front Side**





IPNext 600 Next Generation IP-PBX System







# System Redundancy Features

IPNext 600 Next Generation IP-PBX System

### IPNext600 System Block Diagram



www.addpac.com



# System Redundancy Features

IPNext 600 Next Generation IP-PBX System

- Active— Active Duplication Scheme
- Active Standby Duplication Scheme
- VRRP based Duplication Scheme



Active – Standby Duplication Scheme (example)



# IP Phone Solution for Call Center



# IP Phone Comparison Table

| Model Spec.             | AP-IP300                    | AP-IP230                      |
|-------------------------|-----------------------------|-------------------------------|
| LCD Size                | 4.3 Inch Color LCD          | 5 Inch<br>Color LCD           |
| Touch Screen            | N/A                         | Support                       |
| Speed-Dial