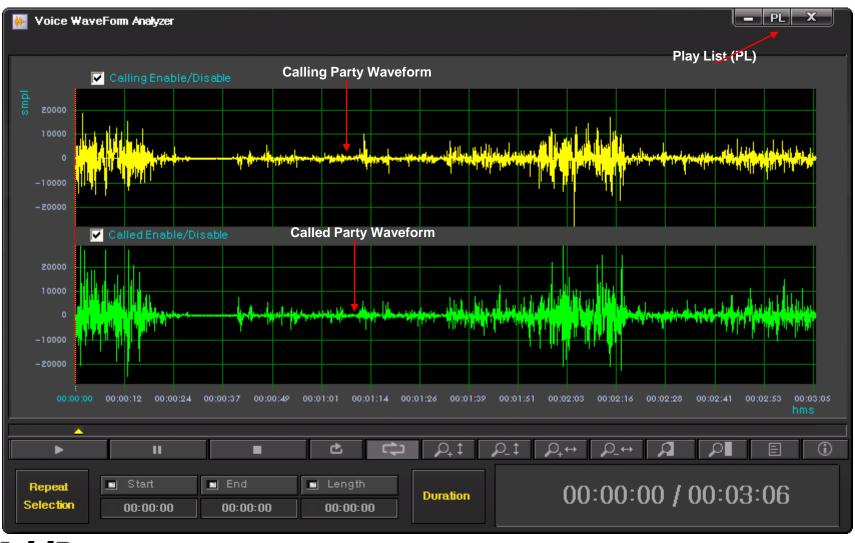

# Recording File List Save (Excel File Format)

(Repeated Play)

(Bookmark Play)

(Region Zooming)

(Call Info. Display)