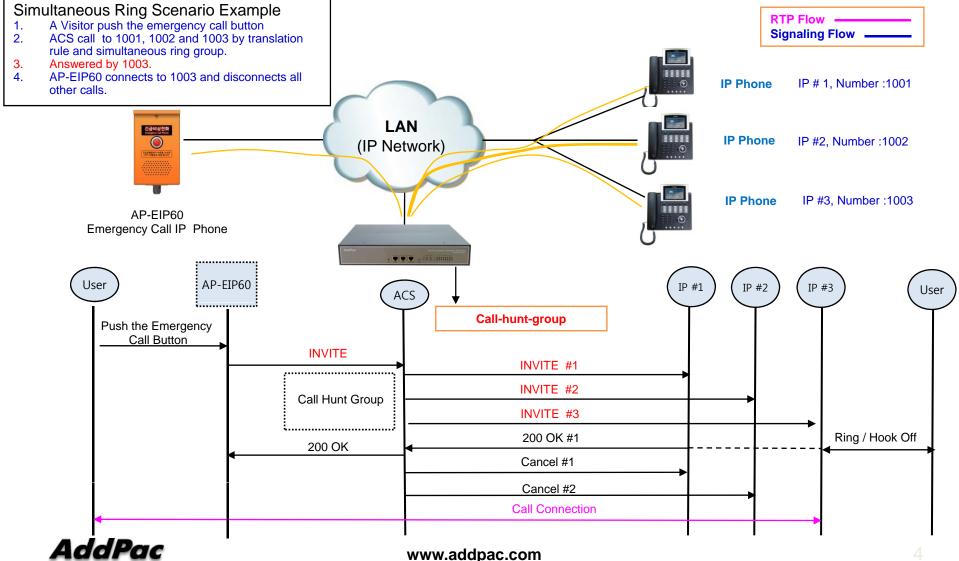

### AP-EIP60 Emergency Call IP Phone

High Performance Emergency Call IP Phone Solution



Multi-Terminal Ringing Service using ACS(Access Control Server) for Large-Scale Deployment





AddPac Technology

Sales and Marketing

### Contents

- Multi-Terminal Ringing Service Network Diagram
- Signaling Call Flow
- Large-Scale Multi-Terminal Ringing Service Network
  Diagram







# Multi-Terminal Ringing Network Service Diagram (single ACS)



#### Benefits are

٠

- When main attendant is busy or in absence, the others can response to the visitor's call.
  - This service extends to WAN, Mobile or PSTN via VoIP Service Provider.



#### **Signaling Flow** (Emergency Call IP Phone to ACS to IP Phones)



#### Large Scale Network Diagram (Multiple ACS Environment)



## Thank you!

#### AddPac Technology Co., Ltd. Sales and Marketing

Phone +82.2.568.3848 (KOREA) FAX +82.2.568.3847 (KOREA) E-mail sales@addpac.com