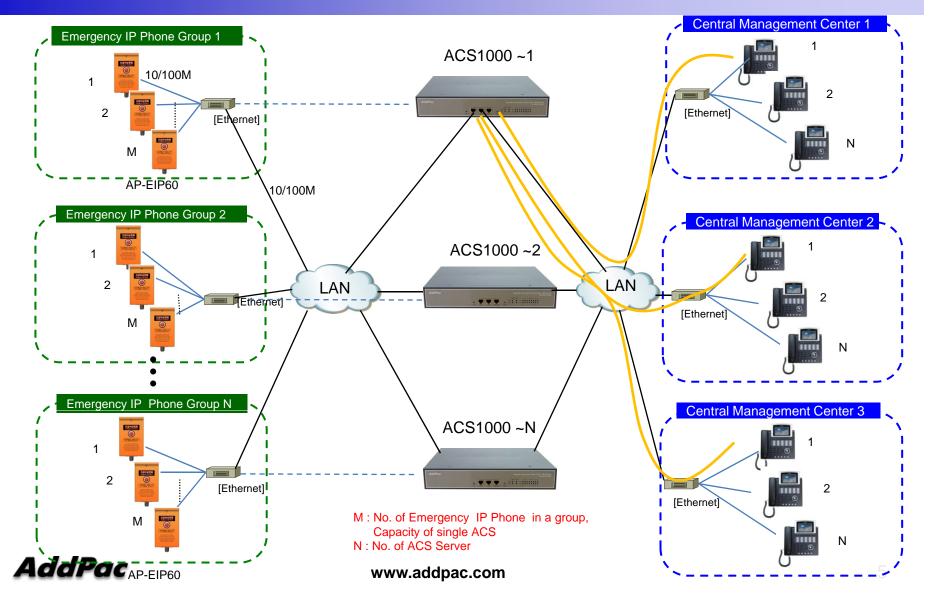

### AP-EIP60 Emergency Call IP Phone

High Performance Emergency Call IP Phone Solution



Multi-Terminal Ringing Service using ACS(Access Control Server) for Large-Scale Deployment





AddPac Technology

Sales and Marketing

### Contents

- Multi-Terminal Ringing Service Network Diagram
- Signaling Call Flow
- Large-Scale Multi-Terminal Ringing Service Network
  Diagram







# Multi-Terminal Ringing Network Service Diagram (single ACS)



#### Benefits are

٠

- When main attendant is busy or in absence, the others can response to the visitor's call.
  - This service extends to WAN, Mobile or PSTN via VoIP Service Provider.



#### **Signaling Flow** (Emergency Call IP Phone to ACS to IP Phones)



#### Large Scale Network Diagram (Multiple ACS Environment)



## Thank you!

#### AddPac Technology Co., Ltd. Sales and Marketing

Phone +82.2.568.3848 (KOREA) FAX +82.2.568.3847 (KOREA) E-mail sales@addpac.com