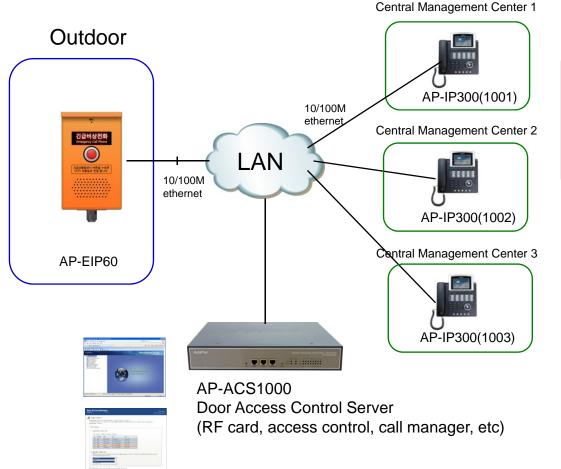

# Multi-Terminal Ringing Network Service Diagram (single ACS)

#### Benefits are

٠

- When main attendant is busy or in absence, the others can response to the visitor's call.
  - This service extends to WAN, Mobile or PSTN via VoIP Service Provider.